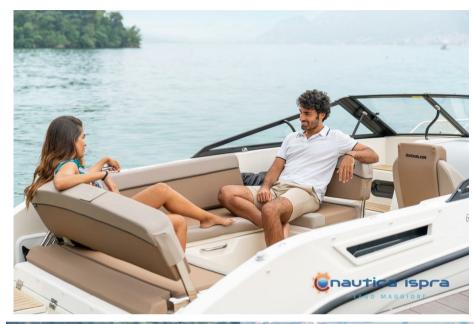

## Description

Elegant, sporty and spacious

The Activ 675 Cruiser combines refined design with a sporty suspension and efficient use of space. Precisely for this reason it is difficult to predict who will have more fun: you as captain or the friends and family you will invite on board? There is plenty of room to accommodate up to 7 people who like to sail and enjoy the sun.

Kitchen and appliances:

Deck Refrigerator.

Upholstery:

Cockpit Cover, Cushions, Stern Cushions, Bow Cushions, Cockpit Cushions, Sunbathing deck.