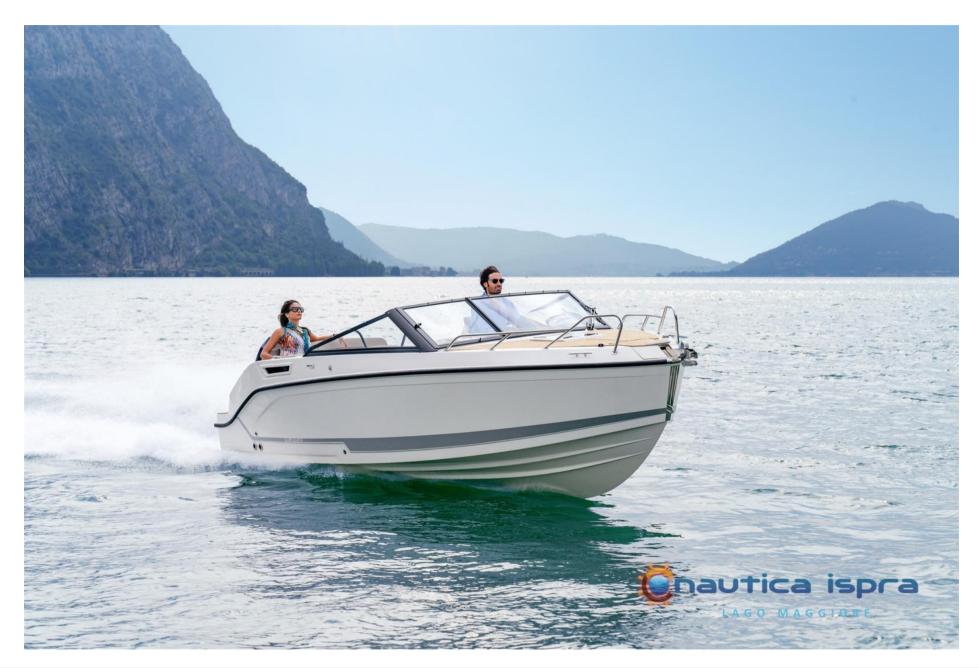

## Description

Elegant, sporty and spacious

The Activ 675 Cruiser combines refined design with a sporty suspension and efficient use of space. Precisely for this reason it is difficult to predict who will have more fun: you as captain or the friends and family you will invite on board? There is plenty of room to accommodate up to 7 people who like to sail and enjoy the sun.