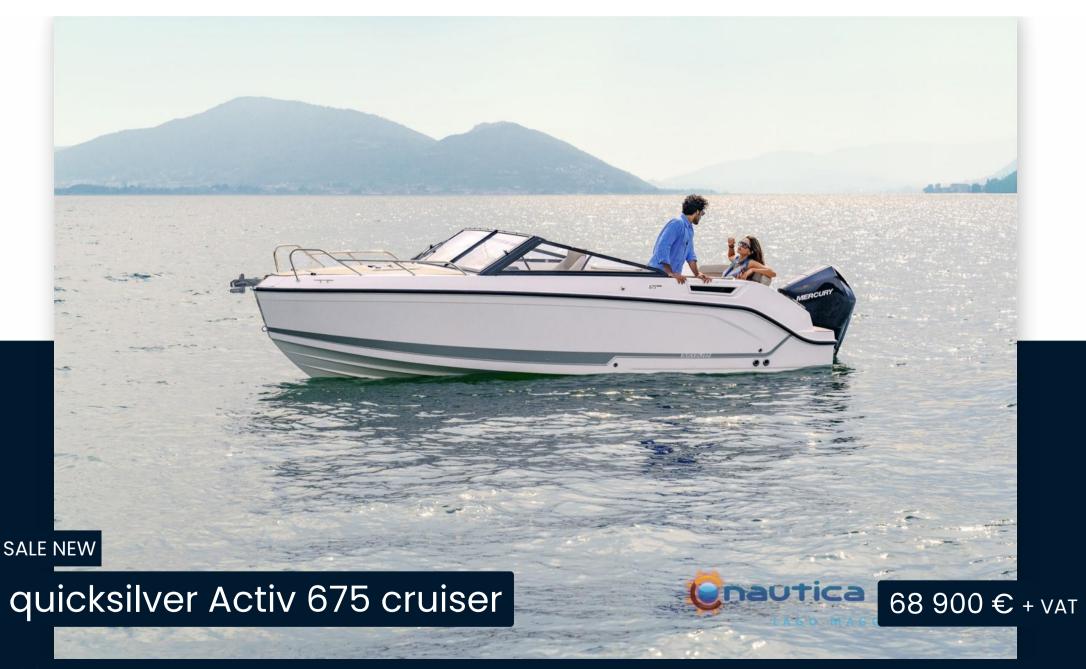

## Description

Elegant, sporty and spacious

The Activ 675 Cruiser combines refined design with a sporty suspension and efficient use of space. Precisely for this reason it is difficult to predict who will have more fun: you as captain or the friends and family you will invite on board? There is plenty of room to accommodate up to 7 people who like to sail and enjoy the sun.

We offer it with a Mercury 200 HP PRO XS.

THE DISPLAYED PRICE IS INTENDED FOR THE BOAT, ENGINES AND ACCESSORIES LISTED

Staging and technical:

Water pressure pump, Deck Shower, Tow hook for water skiing, Courtesy Lights, Automatic Bilge Pump, Electric Windlass, swimming ladder, cockpit table, Horn.

/

**ENGINE MANUFACTURER** 

Mercury 200 V6

General

TYPE BR.

BRAND quicksilver MODEL

Activ 675 cruiser

**GUESTS CRUISING** 