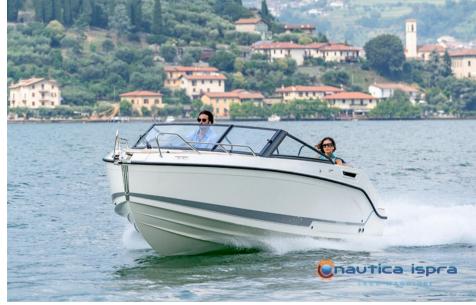

## Description

Elegant, sporty and spacious

The Activ 675 Cruiser combines refined design with a sporty suspension and efficient use of space. Precisely for this reason it is difficult to predict who will have more fun: you as captain or the friends and family you will invite on board? There is plenty of room to accommodate up to 7 people who like to sail and enjoy the sun.