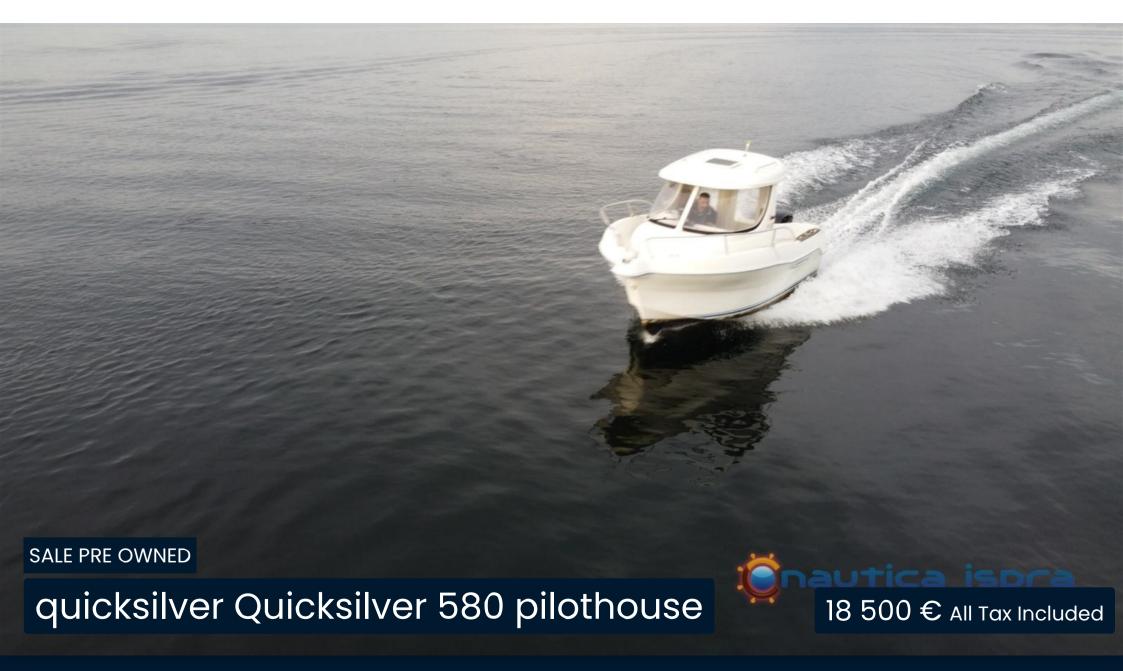

General

TYPE BRAND MODEL GUESTS CRUISING

Motorboat quicksilver Quicksilver 580 pilothouse 6

CURRENT LOCATION Lombardia

**Building / facilities** 

AMOUNT OF CABINS BERTHS

1 3

**Engine room** 

## **Specifications**

| YEAR         | LENGTH                    |
|--------------|---------------------------|
| 2005         | 5.72                      |
| WIDTH        | GUESTS CRUISING           |
| 2.54         | 6                         |
| CABINS       | ENGINE MANUFACTURER       |
| 1            | Mercury 4.0<br>Fourstroke |
| ENGINE HOURS | HORSE POWER               |
| 25           | 1 X 80 CV                 |