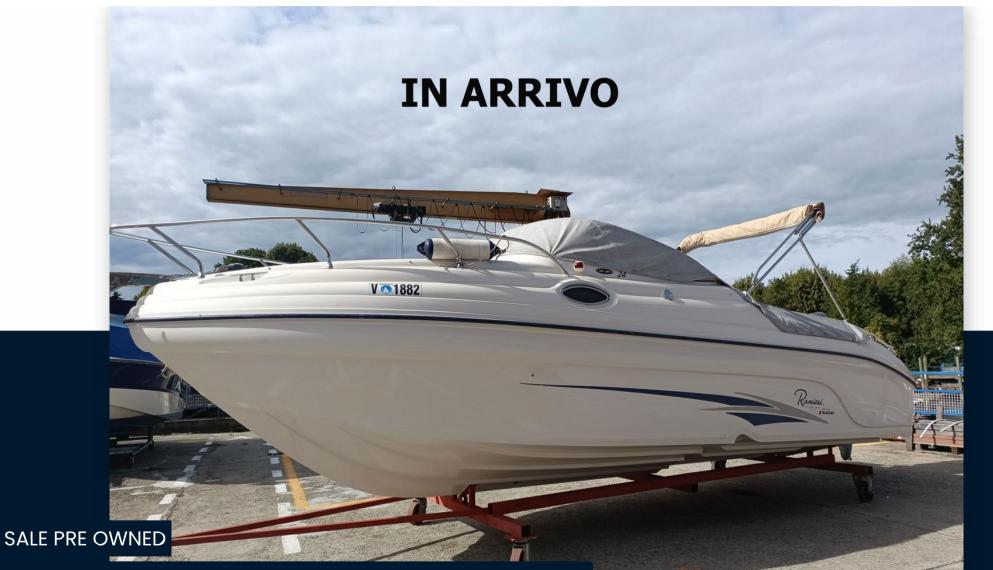

Ranieri International Sea Lady 24

## Description

Cockpit Cover.

| One of the few boats left cabin cruisers on the market, this Sea Lady 24 has<br>always been in the shed, it has only sailed in fresh water on Lake Maggiore.<br>Single owner |
|------------------------------------------------------------------------------------------------------------------------------------------------------------------------------|
| The boat has some scratches on the sides caused during mooring at the pier.                                                                                                  |
| COMING BY THE END OF OCTOBER!                                                                                                                                                |
| Boat to see!                                                                                                                                                                 |
| Staging and technical:                                                                                                                                                       |
| Electric Windlass.                                                                                                                                                           |
| Upholstery:                                                                                                                                                                  |