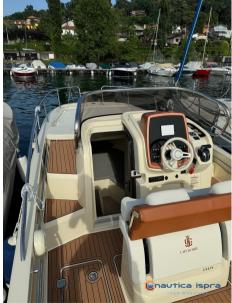

PRACTICALLY LIKE NEW

THE COCKPIT IS NOT TEAK BUT IS E.V.A.

Navigation equipment:

Electronic engine control, On-Board Computer.

Staging and technical:

Electric Flaps, Teak Cockpit, Shorepower connector, Electric Windlass, cockpit table, Horn.

#### Upholstery:

Hull Cover, Cushions, Stern Cushions, Bow Cushions, Cockpit Cushions.