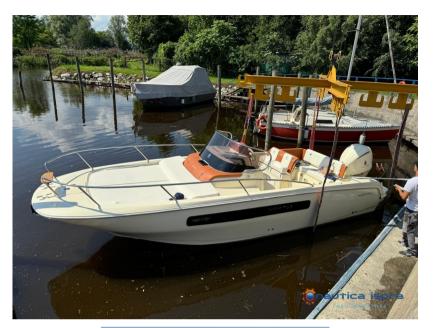

#### Description

CX270 shares with CX280, from which it derives, the elegant, versatile and convivial character. The outboard configuration enhances performance, without taking away from the dynamic balance of the lines. The interiors offer unaltered comfort, attention to detail and refinement of materials. A new sporty vibe has simply been added to the elements that have transformed the CX range into a collection of Classics.

PRACTICALLY LIKE NEW

THE COCKPIT IS NOT TEAK BUT IS E.V.A.

Navigation equipment:

Electronic engine control, On-Board Computer.

Staging and technical:

Electric Flaps, Teak Cockpit, Shorepower connector, Electric Windlass, cockpit table, Horn.