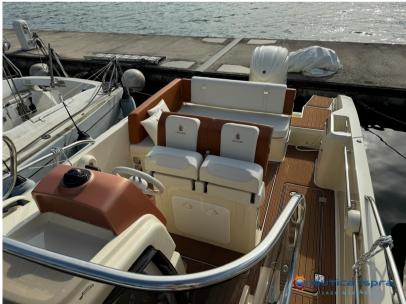

PRACTICALLY LIKE NEW

THE COCKPIT IS NOT TEAK BUT IS E.V.A.

Navigation equipment:

Electronic engine control, On-Board Computer.

Staging and technical:

Electric Flaps, Teak Cockpit, Shorepower connector, Electric Windlass, cockpit table, Horn.

#### Upholstery:

Hull Cover, Cushions, Stern Cushions, Bow Cushions, Cockpit Cushions.