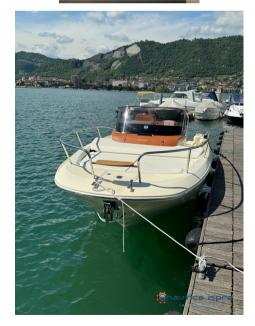

#### Description

CX270 shares with CX280, from which it derives, the elegant, versatile and convivial character. The outboard configuration enhances performance, without taking away from the dynamic balance of the lines. The interiors offer unaltered comfort, attention to detail and refinement of materials. A new sporty vibe has simply been added to the elements that have transformed the CX range into a collection of Classics.

PRACTICALLY LIKE NEW

THE COCKPIT IS NOT TEAK BUT IS E.V.A.

Navigation equipment:

Electronic engine control, On-Board Computer.

Staging and technical:

Electric Flaps, Teak Cockpit, Shorepower connector, Electric Windlass, cockpit table, Horn.