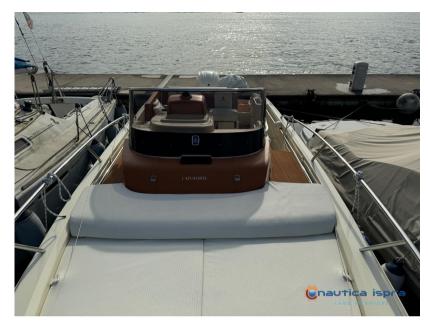

#### Upholstery:

Hull Cover, Cushions, Stern Cushions, Bow Cushions, Cockpit Cushions.