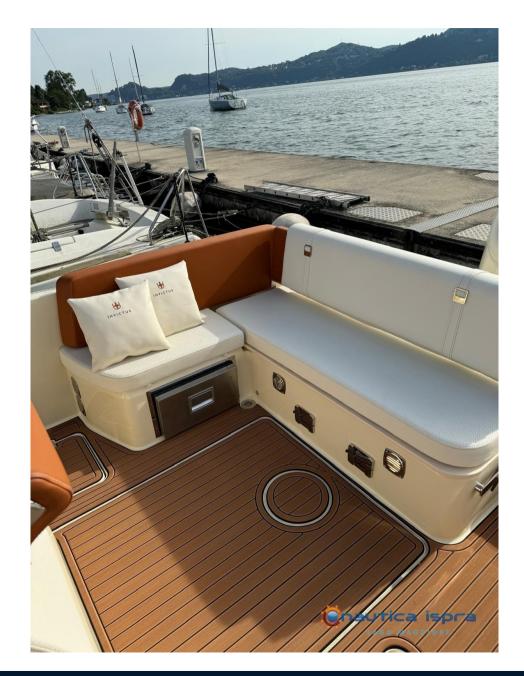

PRACTICALLY LIKE NEW

THE COCKPIT IS NOT TEAK BUT IS E.V.A.

Navigation equipment:

Electronic engine control, On-Board Computer.

Staging and technical:

Electric Flaps, Teak Cockpit, Shorepower connector, Electric Windlass, cockpit table, Horn.

#### Upholstery:

Hull Cover, Cushions, Stern Cushions, Bow Cushions, Cockpit Cushions.