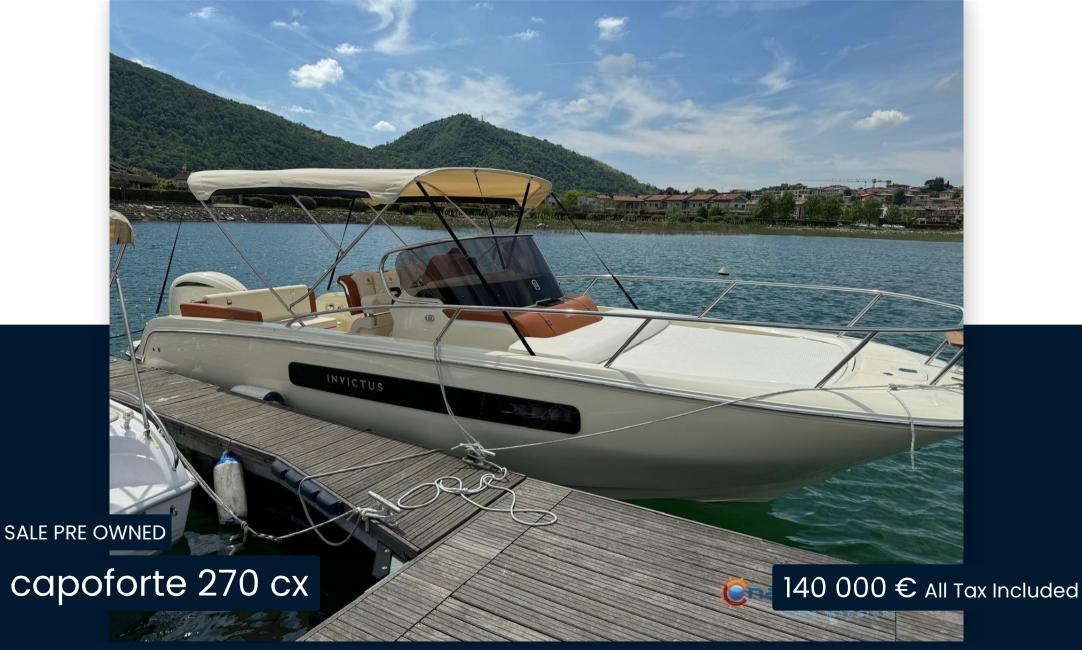

#### Description

CX270 shares with CX280, from which it derives, the elegant, versatile and convivial character. The outboard configuration enhances performance, without taking away from the dynamic balance of the lines. The interiors offer unaltered comfort, attention to detail and refinement of materials. A new sporty vibe has simply been added to the elements that have transformed the CX range into a collection of Classics.

PRACTICALLY LIKE NEW

THE COCKPIT IS NOT TEAK BUT IS E.V.A.

Navigation equipment:

Electronic engine control, On-Board Computer.

Staging and technical:

Electric Flaps, Teak Cockpit, Shorepower connector, Electric Windlass, cockpit table, Horn.

#### Specifications

YE

r

Ŵ

| EAR                | LENGTH          |
|--------------------|-----------------|
| 2022               | 7.99            |
| /IDTH              | GUESTS CRUISING |
|                    |                 |
| 2.63               | 10              |
| NGINE MANUFACTURER | HORSE POWER     |
| 'amaha 300         | 1 X 300 CV      |

| General                         |                                                   |                 |                 |  |
|---------------------------------|---------------------------------------------------|-----------------|-----------------|--|
| <sup>TYPE</sup><br>Motorboat    | BRAND<br>Capoforte                                | MODEL<br>270 cx | GUESTS CRUISING |  |
| current location<br>Lombardia   |                                                   |                 |                 |  |
| Engine room                     |                                                   |                 |                 |  |
| <sup>ENGINE</sup><br>Yamaha 300 | NUMBER OF ENGINES HORSE POWER (CV) $1 \times 300$ | BOW THRUSTER    |                 |  |
| Navigation equipment            |                                                   |                 |                 |  |
| ANCHOR                          |                                                   |                 |                 |  |
| Deck equipment                  |                                                   |                 |                 |  |
| BIMINI                          |                                                   |                 |                 |  |
| Safety equipment / mis          | cellaneous                                        |                 |                 |  |
| BILGE PUMP                      |                                                   |                 |                 |  |