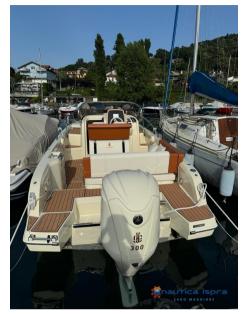

#### Description

CX270 shares with CX280, from which it derives, the elegant, versatile and convivial character. The outboard configuration enhances performance, without taking away from the dynamic balance of the lines. The interiors offer unaltered comfort, attention to detail and refinement of materials. A new sporty vibe has simply been added to the elements that have transformed the CX range into a collection of Classics.

PRACTICALLY LIKE NEW

THE COCKPIT IS NOT TEAK BUT IS E.V.A.

Navigation equipment:

Electronic engine control, On-Board Computer.

Staging and technical:

Electric Flaps, Teak Cockpit, Shorepower connector, Electric Windlass, cockpit table, Horn.

#### Upholstery:

Hull Cover, Cushions, Stern Cushions, Bow Cushions, Cockpit Cushions.