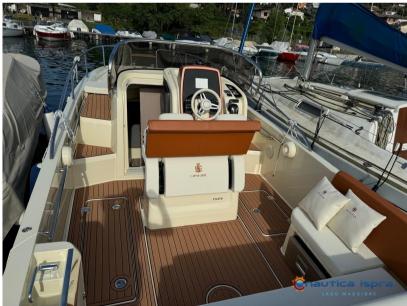

#### Description

CX270 shares with CX280, from which it derives, the elegant, versatile and convivial character. The outboard configuration enhances performance, without taking away from the dynamic balance of the lines. The interiors offer unaltered comfort, attention to detail and refinement of materials. A new sporty vibe has simply been added to the elements that have transformed the CX range into a collection of Classics.

PRACTICALLY LIKE NEW

THE COCKPIT IS NOT TEAK BUT IS E.V.A.

Navigation equipment:

Electronic engine control, On-Board Computer.

Staging and technical:

Electric Flaps, Teak Cockpit, Shorepower connector, Electric Windlass, cockpit table, Horn.

#### Upholstery:

Hull Cover, Cushions, Stern Cushions, Bow Cushions, Cockpit Cushions.