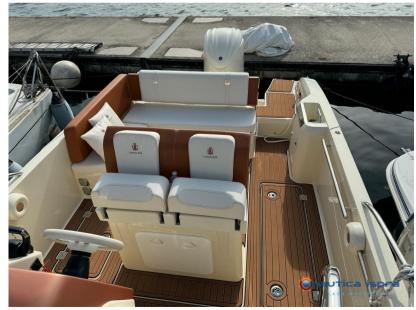

#### Description

CX270 shares with CX280, from which it derives, the elegant, versatile and convivial character. The outboard configuration enhances performance, without taking away from the dynamic balance of the lines. The interiors offer unaltered comfort, attention to detail and refinement of materials. A new sporty vibe has simply been added to the elements that have transformed the CX range into a collection of Classics.

PRACTICALLY LIKE NEW

THE COCKPIT IS NOT TEAK BUT IS E.V.A.

Navigation equipment:

Electronic engine control, On-Board Computer.

Staging and technical:

Electric Flaps, Teak Cockpit, Shorepower connector, Electric Windlass, cockpit table, Horn.

#### Upholstery:

Hull Cover, Cushions, Stern Cushions, Bow Cushions, Cockpit Cushions.