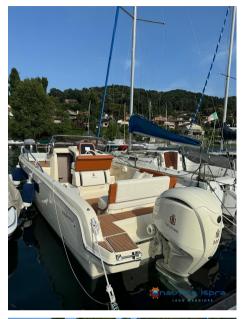

#### Description

CX270 shares with CX280, from which it derives, the elegant, versatile and convivial character. The outboard configuration enhances performance, without taking away from the dynamic balance of the lines. The interiors offer unaltered comfort, attention to detail and refinement of materials. A new sporty vibe has simply been added to the elements that have transformed the CX range into a collection of Classics.

PRACTICALLY LIKE NEW

THE COCKPIT IS NOT TEAK BUT IS E.V.A.

Navigation equipment:

Electronic engine control, On-Board Computer.

Staging and technical:

Electric Flaps, Teak Cockpit, Shorepower connector, Electric Windlass, cockpit table, Horn.

#### Upholstery:

Hull Cover, Cushions, Stern Cushions, Bow Cushions, Cockpit Cushions.