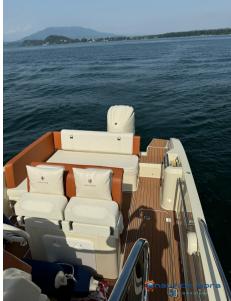

#### Description

CX270 shares with CX280, from which it derives, the elegant, versatile and convivial character. The outboard configuration enhances performance, without taking away from the dynamic balance of the lines. The interiors offer unaltered comfort, attention to detail and refinement of materials. A new sporty vibe has simply been added to the elements that have transformed the CX range into a collection of Classics.

PRACTICALLY LIKE NEW

THE COCKPIT IS NOT TEAK BUT IS E.V.A.

Navigation equipment:

Electronic engine control, On-Board Computer.

Staging and technical:

Electric Flaps, Teak Cockpit, Shorepower connector, Electric Windlass, cockpit table, Horn.

#### Upholstery:

Hull Cover, Cushions, Stern Cushions, Bow Cushions, Cockpit Cushions.