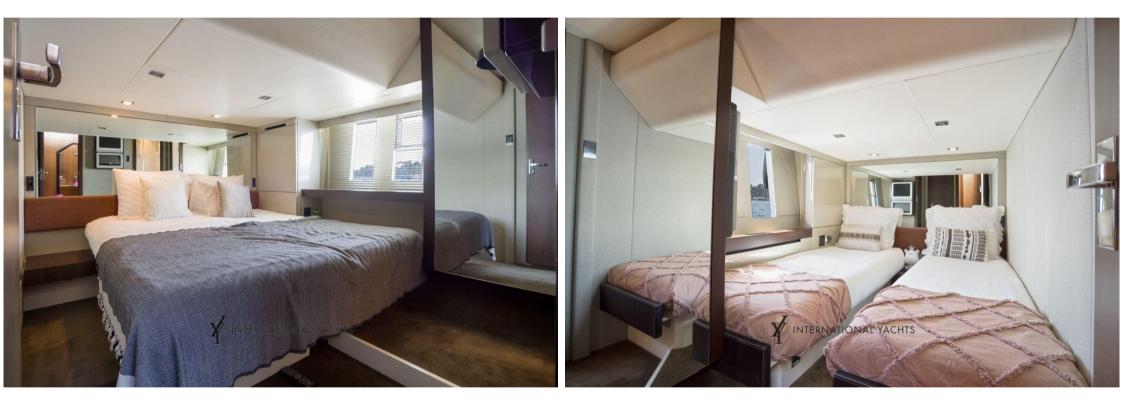

## Specifications

| YEAR                | LENGTH                                                                                    |
|---------------------|-------------------------------------------------------------------------------------------|
| 2010                | 17.71                                                                                     |
|                     |                                                                                           |
| WIDTH               | DRAFT                                                                                     |
| 5.03                | 1.31                                                                                      |
|                     | GUESTS CRUISING                                                                           |
|                     | 7                                                                                         |
|                     | /                                                                                         |
| CABINS              | BATHROOMS                                                                                 |
| 3                   | 1                                                                                         |
|                     |                                                                                           |
| ENGINE MANUFACTURER | ENGINE HOURS                                                                              |
| MAN                 | 880                                                                                       |
|                     | 2010<br>width<br>5.03<br>fuel tank capacity<br>2500<br>cabins<br>3<br>engine manufacturer |

HORSE POWER

2 X 1200 CV

Mestre

| General                     |                                    |                   |                   |  |
|-----------------------------|------------------------------------|-------------------|-------------------|--|
| TYPE<br>Motorboat           | BRAND<br>fairline                  | MODEL<br>Targa 58 | GUESTS CRUISING 7 |  |
| current location<br>Francia |                                    | 5                 |                   |  |
| Dimensions / Performa       | nce                                |                   |                   |  |
| weight (t)<br>9999.99       | fuel capacity (l)<br>2500          |                   |                   |  |
| Building / facilities       |                                    |                   |                   |  |
| AMOUNT OF CABINS            | berths<br>6                        | ватнгоом(s)<br>]  |                   |  |
| Engine room                 |                                    |                   |                   |  |
| ENGINE                      | NUMBER OF ENGINES HORSE POWER (CV) | ENGINE HOURS      | STERN THRUSTER    |  |
| MAN                         | 2 x 1200                           | 880               |                   |  |
| BOW THRUSTER                |                                    |                   |                   |  |
| Electricity / air conditio  | ning                               |                   |                   |  |
| BATTERY<br>CHARGER          | GENERATOR                          | AIR CONDITIONING  | HEATING SYSTEM    |  |
| tre<br>74                   |                                    | +39 348 2362320   |                   |  |