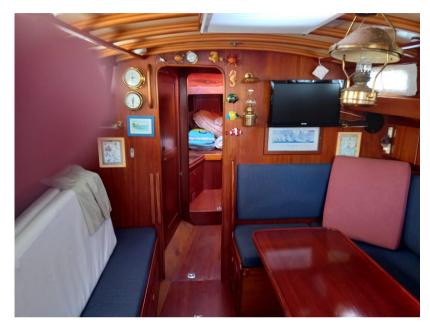

Domestic Facilities onboard:

Warm Water System, 12V Outlets, Manual Toilet.

Entertainment:

Speakers, Radio AM/FM, Hi-Fi.