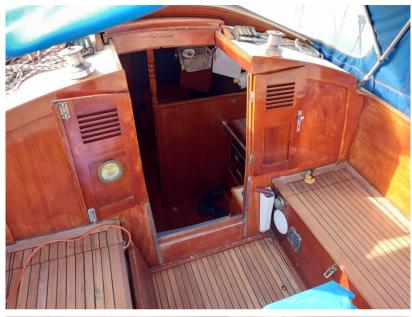

#### The current owner bought it in 1991

Works carried out

2006: redone the teak bridge (thickness 12 mm) - deckhouse painting with twocomponent - replaced windlass again - replaced steel muzzle - painting trees interior painting - bilge painting

Domestic Facilities onboard:

Warm Water System, 12V Outlets, Manual Toilet.

Entertainment:

Speakers, Radio AM/FM, Hi-Fi.