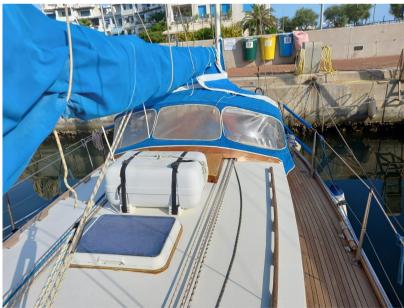

DSC vhf.

Staging and technical:

Anchor (Bruce 16 kg), Water pressure pump, Deck Shower, Gangway, Manual Bilge Pump, Teak Cockpit, Electric Windlass, Strand rigging, swimming ladder, cockpit table, 6 Winch.

Domestic Facilities onboard:

Warm Water System, 12V Outlets, Manual Toilet.

Entertainment:

Speakers, Radio AM/FM, Hi-Fi.