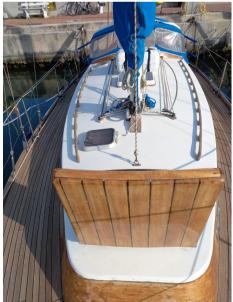

#### The current owner bought it in 1991

Works carried out

2006: redone the teak bridge (thickness 12 mm) - deckhouse painting with twocomponent - replaced windlass again - replaced steel muzzle - painting trees interior painting - bilge painting

DSC vhf.

Staging and technical:

Anchor (Bruce 16 kg), Water pressure pump, Deck Shower, Gangway, Manual Bilge Pump, Teak Cockpit, Electric Windlass, Strand rigging, swimming ladder, cockpit table, 6 Winch.