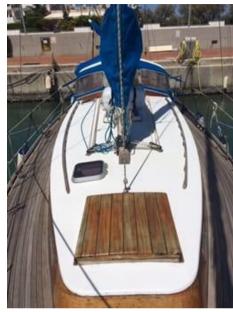

#### The current owner bought it in 1991

Works carried out

2006: redone the teak bridge (thickness 12 mm) - deckhouse painting with twocomponent - replaced windlass again - replaced steel muzzle - painting trees interior painting - bilge painting

DSC vhf.

Staging and technical:

Anchor (Bruce 16 kg), Water pressure pump, Deck Shower, Gangway, Manual Bilge Pump, Teak Cockpit, Electric Windlass, Strand rigging, swimming ladder, cockpit table, 6 Winch.