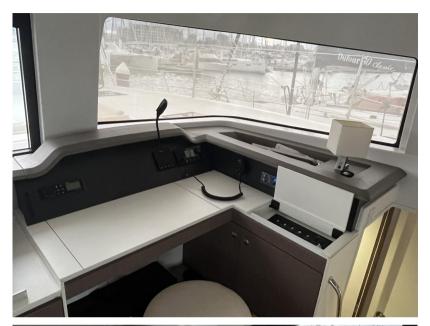

# Description

Navigation equipment:

Depth Sounder (Raymarine), Log (Raymarine), Autopilot (Raymarine), Chartplotter (Raymarine), VHF Radio (Raymarine), Wind Station (Raymarine).

Staging and technical:

Water pressure pump, Deck Shower, Tender Crane, 2 Solar panels, Manual Bilge Pump, Electric Windlass, Strand rigging, swimming ladder, 2 Winch.