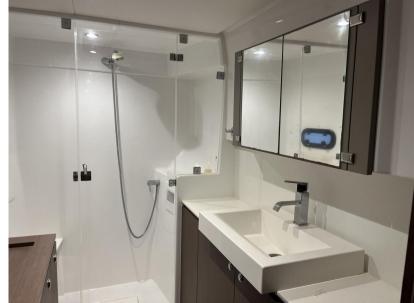

Domestic Facilities onboard:

Warm Water System, 12V Outlets, 220V Outlets, 2 Electric Toilet.

**Entertainment:** 

Speakers, Radio AM/FM, Hi-Fi.

Sails accessories:

Jib Furling System, Lazy Bag, Lazy Jack.

Kitchen and appliances:

## **Building / facilities**

AMOUNT OF CABINS BERTHS BATHROOM(S)
3 8 1