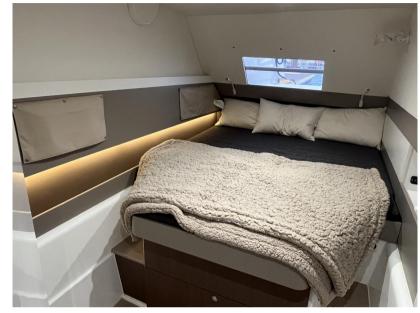

| NAVIGATION COMPASS |  |
| SONAR                   | WIND<br>INSTRUMENTS | SPEEDOMETER | ANCHOR             |  |
| Galley / Laundry / Ente | ertainment          |             |                    |  |
| OVEN                    | FRIDGE              |             |                    |  |
| Deck equipment          |                     |             |                    |  |
| DECK SHOWER             | BIMINI              | CANOPY      |                    |  |
| Safety equipment / mi   | iscellaneous        |             |                    |  |
| BILGE PUMP              |                     |             |                    |  |
| Sails                   |                     |             |                    |  |

GENOA SAIL

MAIN SAIL