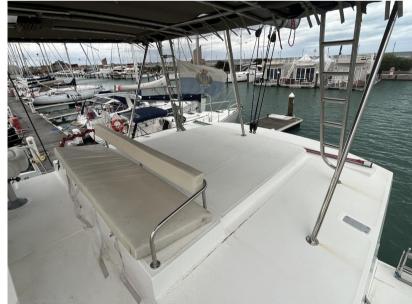

# Description

Navigation equipment:

Depth Sounder (Raymarine), Log (Raymarine), Autopilot (Raymarine), Chartplotter (Raymarine), VHF Radio (Raymarine), Wind Station (Raymarine).

Staging and technical:

Water pressure pump, Deck Shower, Tender Crane, 2 Solar panels, Manual Bilge Pump, Electric Windlass, Strand rigging, swimming ladder, 2 Winch.

Burner, Icebox, Washer dryer.

Upholstery:

Bow Cushions, Cockpit Cushions.