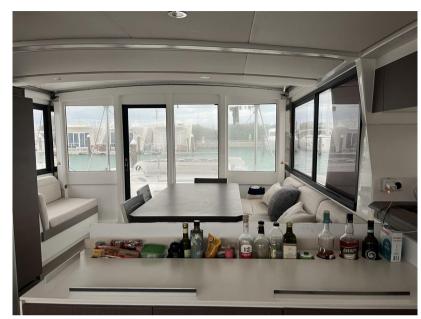

Domestic Facilities onboard:

Warm Water System, 12V Outlets, 220V Outlets, 2 Electric Toilet.

**Entertainment:** 

Speakers, Radio AM/FM, Hi-Fi.

Sails accessories:

Jib Furling System, Lazy Bag, Lazy Jack.

Kitchen and appliances: