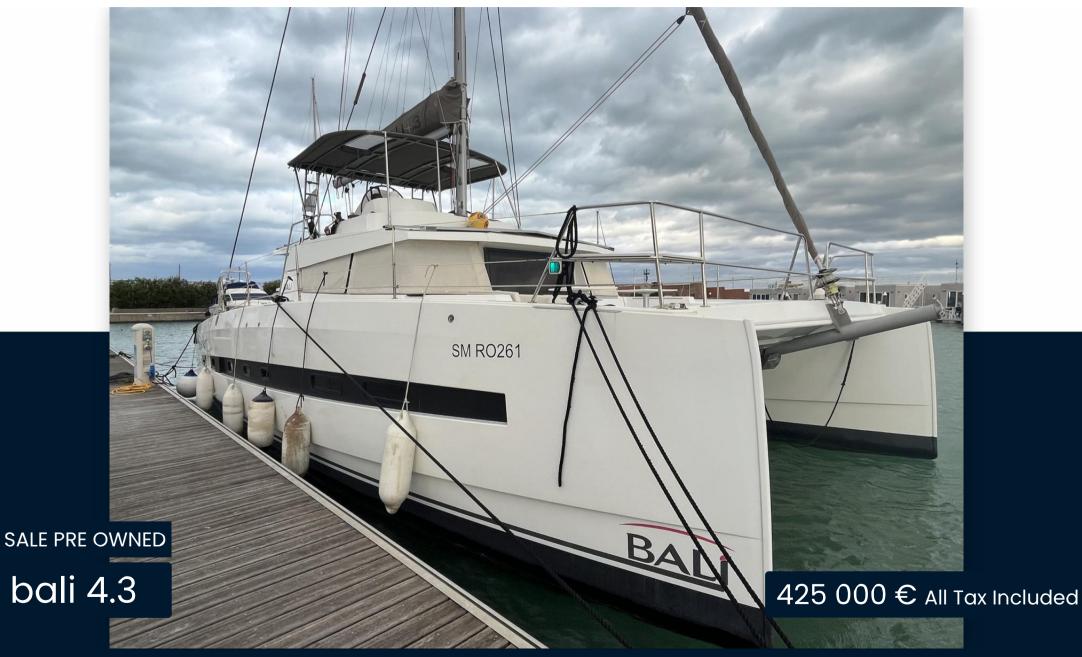

# **Specifications**

YEAR

2020

**WIDTH** 

7.10

**CABINS** 

3

**ENGINE MANUFACTURER** 

Yanmar

**HORSE POWER** 

2 X 57 CV

LENGTH

12.75

DRAFT

1.18

**BATHROOMS** 

L

**ENGINE HOURS** 

750

TYPE BRAND MODEL CURRENT LOCATION
Sailboat 4.3 Emilia romagna