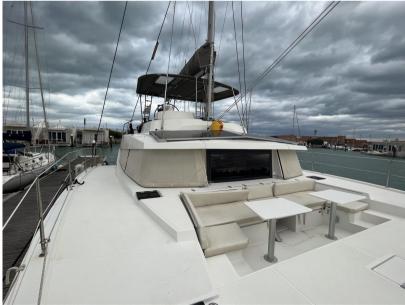

Burner, Icebox, Washer dryer.

Upholstery:

Bow Cushions, Cockpit Cushions.

## **Building / facilities**

AMOUNT OF CABINS BERTHS BATHROOM(S)
3 8 1