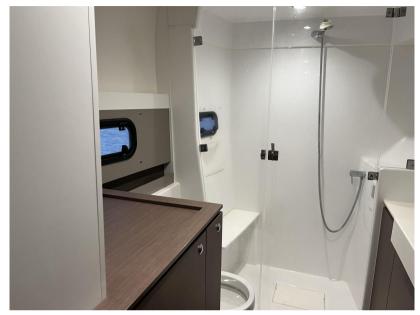

Domestic Facilities onboard:

Warm Water System, 12V Outlets, 220V Outlets, 2 Electric Toilet.

**Entertainment:** 

Speakers, Radio AM/FM, Hi-Fi.

Sails accessories:

Jib Furling System, Lazy Bag, Lazy Jack.

Kitchen and appliances:

## **Building / facilities**

AMOUNT OF CABINS BERTHS BATHROOM(S)
3 8 1