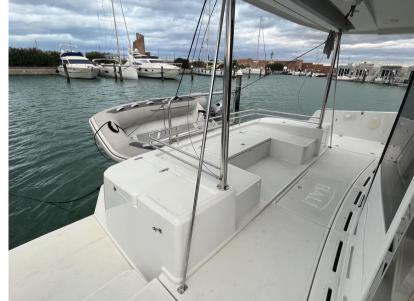

# Description

Navigation equipment:

Depth Sounder (Raymarine), Log (Raymarine), Autopilot (Raymarine), Chartplotter (Raymarine), VHF Radio (Raymarine), Wind Station (Raymarine).

Staging and technical:

Water pressure pump, Deck Shower, Tender Crane, 2 Solar panels, Manual Bilge Pump, Electric Windlass, Strand rigging, swimming ladder, 2 Winch.

## **Building / facilities**

AMOUNT OF CABINS BERTHS BATHROOM(S)
3 8 1