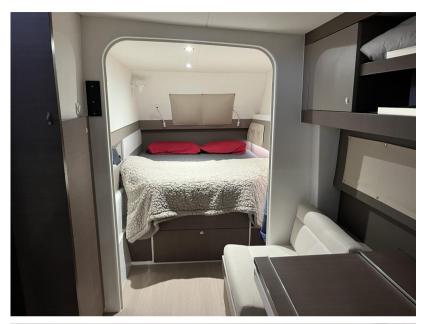

| NAVIGATION COMPASS |  |
| SONAR                   | WIND<br>INSTRUMENTS | SPEEDOMETER | ANCHOR             |  |
| Galley / Laundry / Ente | ertainment          |             |                    |  |
| OVEN                    | FRIDGE              |             |                    |  |
| Deck equipment          |                     |             |                    |  |
| DECK SHOWER             | BIMINI              | CANOPY      |                    |  |
| Safety equipment / mi   | iscellaneous        |             |                    |  |
| BILGE PUMP              |                     |             |                    |  |
| Sails                   |                     |             |                    |  |

GENOA SAIL

MAIN SAIL