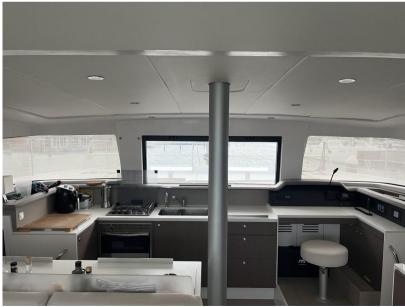

Burner, Icebox, Washer dryer.

Upholstery:

Bow Cushions, Cockpit Cushions.

### Electricity / air conditioning

ENGINE BATTERY
BATTERY
CHARGER

| Navigation equipmen     | t                   |             |                    |  |
|-------------------------|---------------------|-------------|--------------------|--|
| TRACER                  | AUTO PILOT          | VHF         | NAVIGATION COMPASS |  |
| SONAR                   | WIND<br>INSTRUMENTS | SPEEDOMETER | ANCHOR             |  |
| Galley / Laundry / Ente | ertainment          |             |                    |  |
| OVEN                    | FRIDGE              |             |                    |  |
| Deck equipment          |                     |             |                    |  |
| DECK SHOWER             | BIMINI              | CANOPY      |                    |  |
| Safety equipment / mi   | iscellaneous        |             |                    |  |
| BILGE PUMP              |                     |             |                    |  |
| Sails                   |                     |             |                    |  |