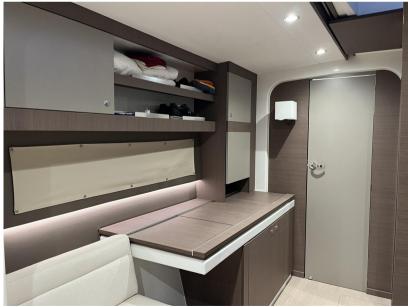

| NAVIGATION COMPASS |  |
| SONAR                   | WIND<br>INSTRUMENTS | SPEEDOMETER | ANCHOR             |  |
| Galley / Laundry / Ente | ertainment          |             |                    |  |
| OVEN                    | FRIDGE              |             |                    |  |
| Deck equipment          |                     |             |                    |  |
| DECK SHOWER             | BIMINI              | CANOPY      |                    |  |
| Safety equipment / mi   | iscellaneous        |             |                    |  |
| BILGE PUMP              |                     |             |                    |  |
| Sails                   |                     |             |                    |  |

GENOA SAIL

MAIN SAIL