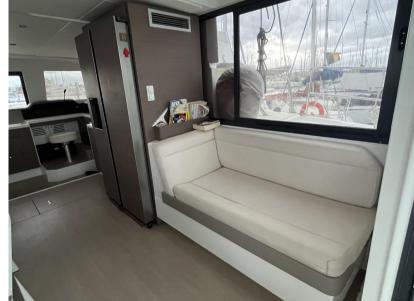

| NAVIGATION COMPASS |  |
| SONAR                   | WIND<br>INSTRUMENTS | SPEEDOMETER | ANCHOR             |  |
| Galley / Laundry / Ente | ertainment          |             |                    |  |
| OVEN                    | FRIDGE              |             |                    |  |
| Deck equipment          |                     |             |                    |  |
| DECK SHOWER             | BIMINI              | CANOPY      |                    |  |
| Safety equipment / mi   | iscellaneous        |             |                    |  |
| BILGE PUMP              |                     |             |                    |  |
| Sails                   |                     |             |                    |  |

GENOA SAIL

MAIN SAIL