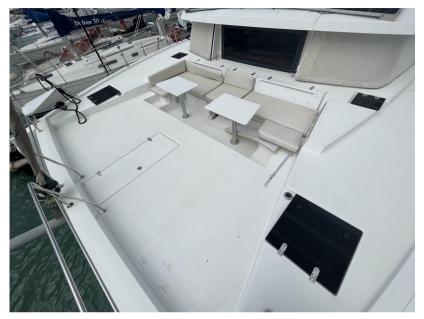

Burner, Icebox, Washer dryer.

Upholstery:

Bow Cushions, Cockpit Cushions.

## **Building / facilities**

AMOUNT OF CABINS BERTHS BATHROOM(S)
3 8 1