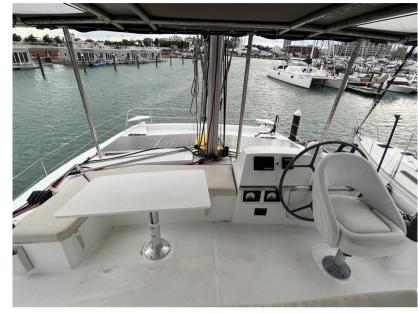

# Description

Navigation equipment:

Depth Sounder (Raymarine), Log (Raymarine), Autopilot (Raymarine), Chartplotter (Raymarine), VHF Radio (Raymarine), Wind Station (Raymarine).

Staging and technical:

Water pressure pump, Deck Shower, Tender Crane, 2 Solar panels, Manual Bilge Pump, Electric Windlass, Strand rigging, swimming ladder, 2 Winch.

### Electricity / air conditioning

ENGINE BATTERY
BATTERY
CHARGER

| Navigation equipmen     | t                   |             |                    |  |
|-------------------------|---------------------|-------------|--------------------|--|
| TRACER                  | AUTO PILOT          | VHF         | NAVIGATION COMPASS |  |
| SONAR                   | WIND<br>INSTRUMENTS | SPEEDOMETER | ANCHOR             |  |
| Galley / Laundry / Ente | ertainment          |             |                    |  |
| OVEN                    | FRIDGE              |             |                    |  |
| Deck equipment          |                     |             |                    |  |
| DECK SHOWER             | BIMINI              | CANOPY      |                    |  |
| Safety equipment / mi   | iscellaneous        |             |                    |  |
| BILGE PUMP              |                     |             |                    |  |
| Sails                   |                     |             |                    |  |