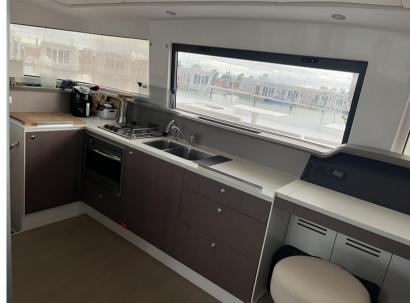

Domestic Facilities onboard:

Warm Water System, 12V Outlets, 220V Outlets, 2 Electric Toilet.

**Entertainment:** 

Speakers, Radio AM/FM, Hi-Fi.

Sails accessories:

Jib Furling System, Lazy Bag, Lazy Jack.

Kitchen and appliances:

Burner, Icebox, Washer dryer.

Upholstery:

Bow Cushions, Cockpit Cushions.