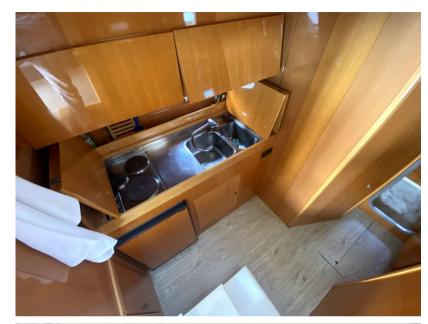

NGTH

10.89

**FUEL TANK CAPACITY** 

1000

**CABINS** 

2

**ENGINE MANUFACTURER** 

Caterpillar 3116

**HORSE POWER** 

2 X 304 CV

30020 Gruaro



| Gen | era |   |
|-----|-----|---|
|     |     | ı |

TYPE BRAND MODEL GUESTS CRUISING

Motorboat raffaelli Typhoon fly 38 12

## **Dimensions / Performance**

WEIGHT (T) FUEL CAPACITY (L)

8950.00 1000

## **Building / facilities**

AMOUNT OF CABINS BERTHS BATHROOM(S)

2 4

#### **Engine room**

ENGINE NUMBER OF ENGINES HORSE POWER (CV) ENGINE HOURS FUEL

Caterpillar 3116 2 x 304 1250 Diesel

BOW THRUSTER

## Electricity / air conditioning

ENGINE BATTERY GENERATOR AIR CONDITIONING
CHARGER



VHF SONAR SPEEDOMETER FLYBRIDGE

# Galley/Laundry/Entertainment

MICROWAVE FRIDGE TV

### **Deck equipment**

DECK SHOWER BIMINI