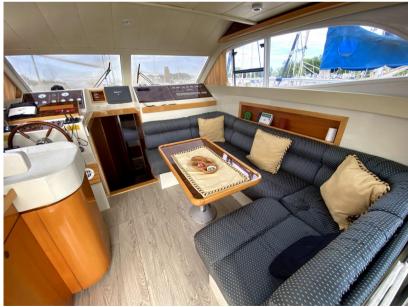

Warm Water System, Inverter Air Conditioning, Waste Water Plant, Black Water Tank, Electric Toilet.

**Entertainment:** 

Hi-Fi.

# Galley/Laundry/Entertainment

MICROWAVE FRIDGE TV