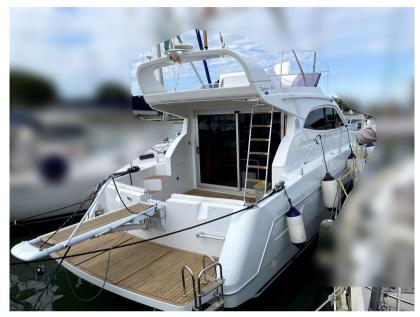

#### **RAFFAELLI TYPHOON FLY 38**

For all information, contact our office at  $-39\,0431.668191$  /  $+39\,334\,7566\,500$  /  $+39\,392\,7271\,302$  or by email at info @marinayachts.it

www.marinayachts.it

Navigation equipment:

2 Plotter with GPS antenna.

Staging and technical:

Water pressure pump, Deck Shower, Hydraulic Flaps, Courtesy Lights, Gangway, Platform, Teak Cockpit, Shorepower connector.

Domestic Facilities onboard: