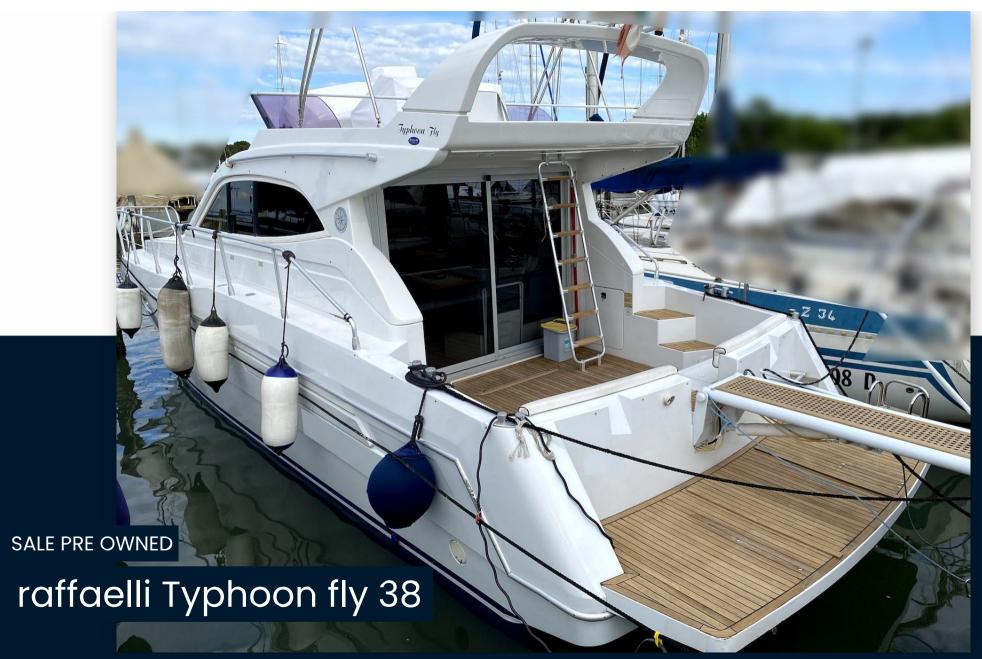

#### **RAFFAELLI TYPHOON FLY 38**

For all information, contact our office at  $-39\,0431.668191$  /  $+39\,334\,7566\,500$  /  $+39\,392\,7271\,302$  or by email at info @marinayachts.it

www.marinayachts.it

Navigation equipment:

2 Plotter with GPS antenna.

Staging and technical:

Water pressure pump, Deck Shower, Hydraulic Flaps, Courtesy Lights, Gangway, Platform, Teak Cockpit, Shorepower connector.

Domestic Facilities onboard:

Warm Water System, Inverter Air Conditioning, Waste Water Plant, Black Water Tank, Electric Toilet.

**Entertainment:** 

Hi-Fi.

### **Deck equipment**

DECK SHOWER BIMINI