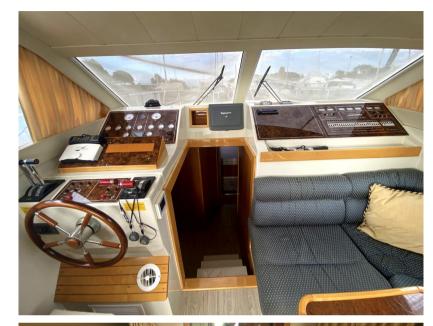

Navigation equipment:

2 Plotter with GPS antenna.

Staging and technical:

Water pressure pump, Deck Shower, Hydraulic Flaps, Courtesy Lights, Gangway, Platform, Teak Cockpit, Shorepower connector.

Domestic Facilities onboard:

## Electricity / air conditioning

ENGINE BATTERY GENERATOR AIR CONDITIONING
CHARGER

VHF SONAR SPEEDOMETER FLYBRIDGE