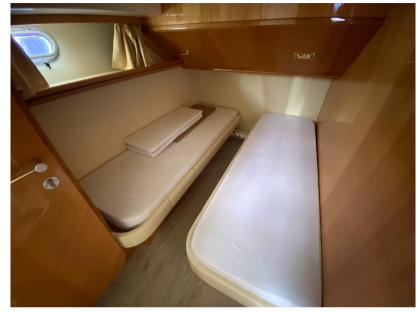

2

**ENGINE MANUFACTURER** 

Caterpillar 3116

**HORSE POWER** 

2 X 304 CV

30020 Gruaro

| Gen | era |   |
|-----|-----|---|
|     |     | ı |

TYPE BRAND MODEL GUESTS CRUISING

## **Building / facilities**

AMOUNT OF CABINS BERTHS BATHROOM(S)

2 4