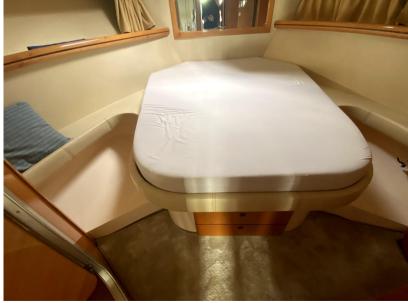

LENGTH

10.89

**FUEL TANK CAPACITY** 

1000

**CABINS** 

2

**ENGINE MANUFACTURER** 

Caterpillar 3116

**HORSE POWER** 

2 X 304 CV

30020 Gruaro



| Gen | era |   |
|-----|-----|---|
|     |     | ı |

TYPE BRAND MODEL GUESTS CRUISING

Motorboat raffaelli Typhoon fly 38 12

## **Dimensions / Performance**

WEIGHT (T) FUEL CAPACITY (L)

8950.00 1000

## **Building / facilities**

AMOUNT OF CABINS BERTHS BATHROOM(S)

2 4

#### **Engine room**

ENGINE NUMBER OF ENGINES HORSE POWER (CV) ENGINE HOURS FUEL

Caterpillar 3116 2 x 304 1250 Diesel

BOW THRUSTER

## Electricity / air conditioning

ENGINE BATTERY GENERATOR AIR CONDITIONING
CHARGER



VHF SONAR SPEEDOMETER FLYBRIDGE

# Galley/Laundry/Entertainment

MICROWAVE FRIDGE TV

### **Deck equipment**

DECK SHOWER BIMINI