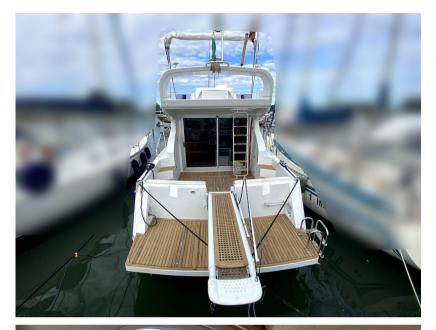

Navigation equipment:

2 Plotter with GPS antenna.

Staging and technical:

Water pressure pump, Deck Shower, Hydraulic Flaps, Courtesy Lights, Gangway, Platform, Teak Cockpit, Shorepower connector.

Domestic Facilities onboard: