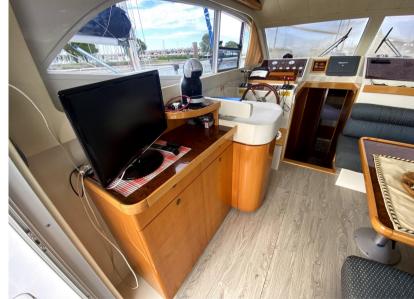

Navigation equipment:

2 Plotter with GPS antenna.

Staging and technical:

Water pressure pump, Deck Shower, Hydraulic Flaps, Courtesy Lights, Gangway, Platform, Teak Cockpit, Shorepower connector.

Domestic Facilities onboard:

Warm Water System, Inverter Air Conditioning, Waste Water Plant, Black Water Tank, Electric Toilet.

**Entertainment:** 

Hi-Fi.

# Galley/Laundry/Entertainment

MICROWAVE FRIDGE TV