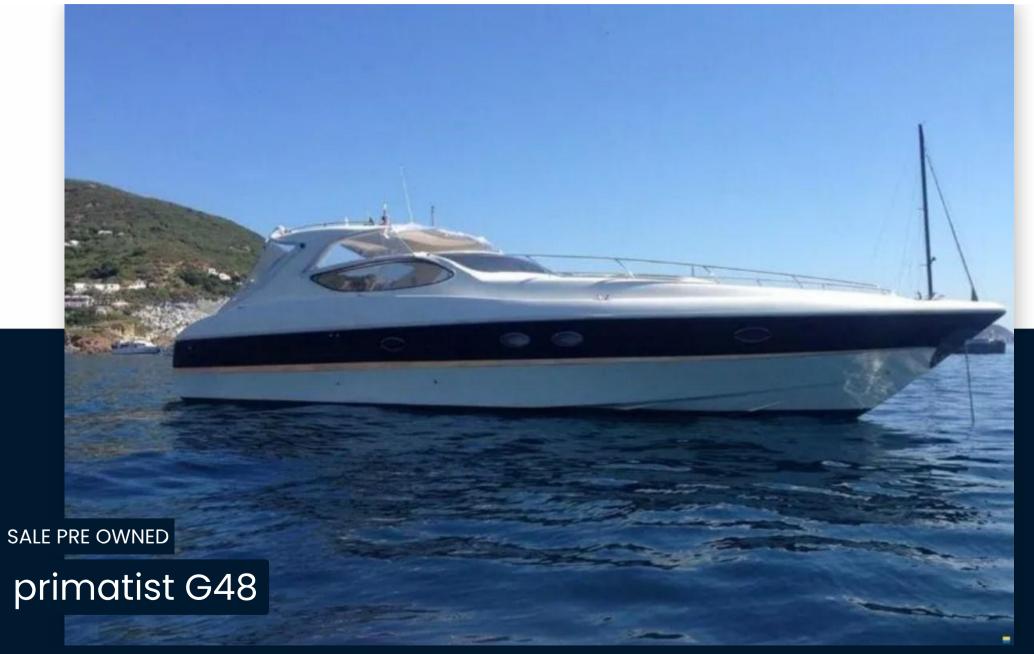

Primatist G48



+39 3356174330 info@marinayachts.it



## Description

## Specifications

| For sale Primatist G41 from the year 2001.                                          | YEAR            | LENGTH              |
|-------------------------------------------------------------------------------------|-----------------|---------------------|
| Length: 13.75 meters                                                                | 2001            | 13.75               |
| Width: 4.35 meters                                                                  |                 |                     |
| Passengers: 14                                                                      | WIDTH           | FUEL TANK CAPACITY  |
| Sleeps : 8