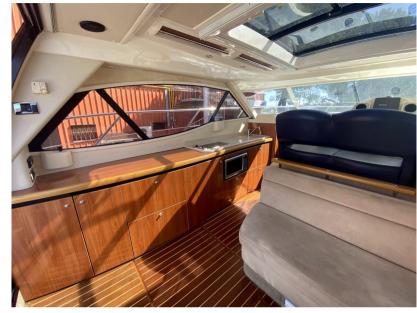

Kitchen and appliances:

Galley, Washer (Candy 3,5kg), Microwave Oven (Forno), Ceramic hot plate.

I Inhaletery: