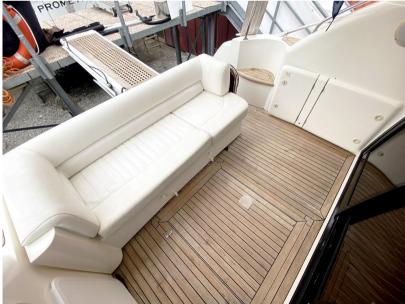

Domestic Facilities onboard:

Warm Water System, Interior wooden floor, 12V Outlets, 220V Outlets, 2 Electric Toilet.

Security equipment:

Life Jackets.

**Entertainment:** 

Speakers (Blaupunkt), Satellite TV antenna, Radio AM/FM.