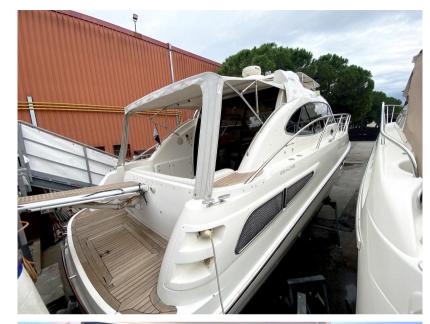

2

**ENGINE MANUFACTURER** 

Volvo Penta KAD300

30020 Gruaro

| Ge | n | e | ra |
|----|---|---|----|
|    |   |   |    |

TYPE BRAND MODEL GUESTS CRUISING

Motorboat sealine Sc39 8

CURRENT LOCATION

Mare adriatico