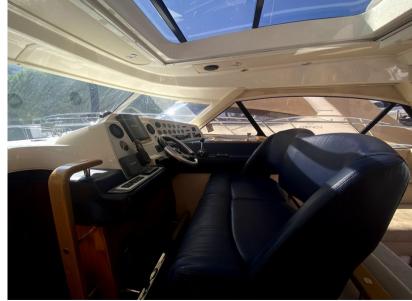

#### Navigation equipment:

Rudder angle indicator, Radar Antenna, Electronic engine control, DSC vhf (Raymarine), Depth Sounder (Raymarine ST60), GPS (Raymarine SL70C).

Staging and technical:

Engine Alarm, Bilge Alarm, Water pressure pump, Deck Shower, Directional Spotlight, Hydraulic Flaps, Hard top, Courtesy Lights, Underwater lights, Gangway, Platform, Automatic Bilge Pump, Manual Bilge Pump, Entry door, Teak Cockpit, Shorepower connector, Water harbor connector system, Electric Windlass, swimming ladder, Horn.

Domestic Facilities onboard:

Warm Water System, Interior wooden floor, 12V Outlets, 220V Outlets, 2 Electric Toilet.

Security equipment:

Life Jackets.

**Entertainment:** 

Speakers (Blaupunkt), Satellite TV antenna, Radio AM/FM.