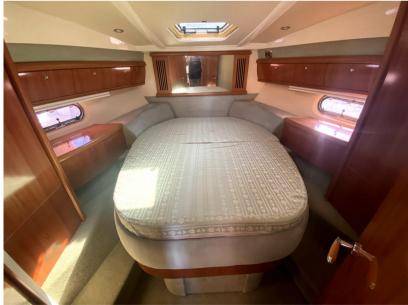

Ge | n | e | ra |
|----|---|---|----|
|    |   |   |    |

TYPE BRAND MODEL GUESTS CRUISING

Motorboat sealine Sc39 8

CURRENT LOCATION

Mare adriatico

### **Dimensions / Performance**

FUEL CAPACITY (L) TOP SPEED (ND)

1046 30

#### **Building / facilities**

AMOUNT OF CABINS BERTHS BATHROOM(S)

2 4

#### **Engine room**

ENGINE NUMBER OF ENGINES HORSE POWER (CV) BOW THRUSTER

Volvo Penta KAD300 2 x 285

## Electricity / air conditioning

ENGINE BATTERY BATTERY GENERATOR AIR CONDITIONING CHARGER

**HEATING SYSTEM** 



**Navigation equipment** 

GPS RADAR AUTO PILOT VHF

NAVIGATION COMPASS SONAR ANCHOR

Galley/Laundry/Entertainment

MICROWAVE FREEZER FRIDGE

**Deck equipment** 

DECK SHOWER CANOPY

#### Safety equipment / miscellaneous

**BILGE PUMP**