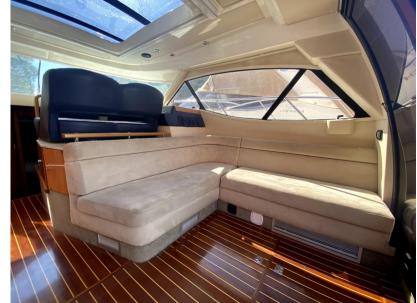

Domestic Facilities onboard:

Warm Water System, Interior wooden floor, 12V Outlets, 220V Outlets, 2 Electric Toilet.

Security equipment:

Life Jackets.

**Entertainment:** 

Speakers (Blaupunkt), Satellite TV antenna, Radio AM/FM.

#### **Building / facilities**

AMOUNT OF CABINS BERTHS BATHROOM(S)

2 4