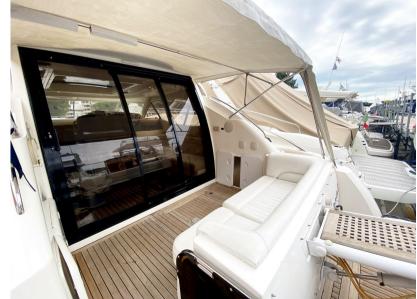

#### Navigation equipment:

Rudder angle indicator, Radar Antenna, Electronic engine control, DSC vhf (Raymarine), Depth Sounder (Raymarine ST60), GPS (Raymarine SL70C).

Staging and technical:

Engine Alarm, Bilge Alarm, Water pressure pump, Deck Shower, Directional Spotlight, Hydraulic Flaps, Hard top, Courtesy Lights, Underwater lights, Gangway, Platform, Automatic Bilge Pump, Manual Bilge Pump, Entry door, Teak Cockpit, Shorepower connector, Water harbor connector system, Electric Windlass, swimming ladder, Horn.

Domestic Facilities onboard:

Warm Water System, Interior wooden floor, 12V Outlets, 220V Outlets, 2 Electric Toilet.

Security equipment:

Life Jackets.

**Entertainment:** 

Speakers (Blaupunkt), Satellite TV antenna, Radio AM/FM.