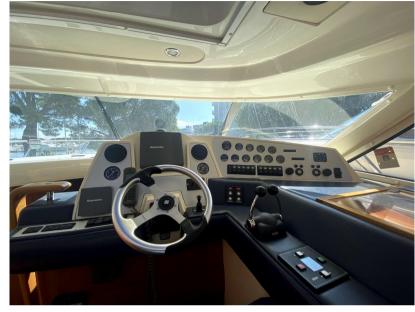

#### Navigation equipment:

Rudder angle indicator, Radar Antenna, Electronic engine control, DSC vhf (Raymarine), Depth Sounder (Raymarine ST60), GPS (Raymarine SL70C).

Staging and technical:

Engine Alarm, Bilge Alarm, Water pressure pump, Deck Shower, Directional Spotlight, Hydraulic Flaps, Hard top, Courtesy Lights, Underwater lights, Gangway, Platform, Automatic Bilge Pump, Manual Bilge Pump, Entry door, Teak Cockpit, Shorepower connector, Water harbor connector system, Electric Windlass, swimming ladder, Horn.