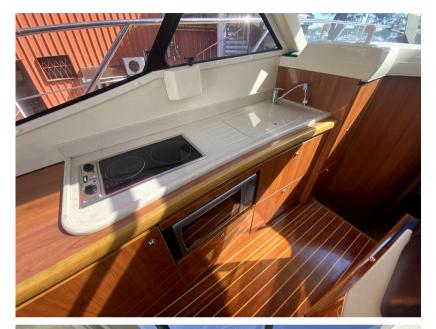

Kitchen and appliances:

Galley, Washer (Candy 3,5kg), Microwave Oven (Forno), Ceramic hot plate.

I Inhaletery: