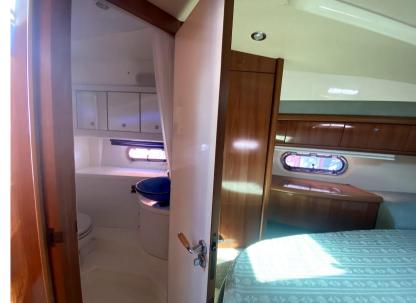

Domestic Facilities onboard:

Warm Water System, Interior wooden floor, 12V Outlets, 220V Outlets, 2 Electric Toilet.

Security equipment:

Life Jackets.

**Entertainment:** 

Speakers (Blaupunkt), Satellite TV antenna, Radio AM/FM.

#### **Building / facilities**

AMOUNT OF CABINS BERTHS BATHROOM(S)

2 4