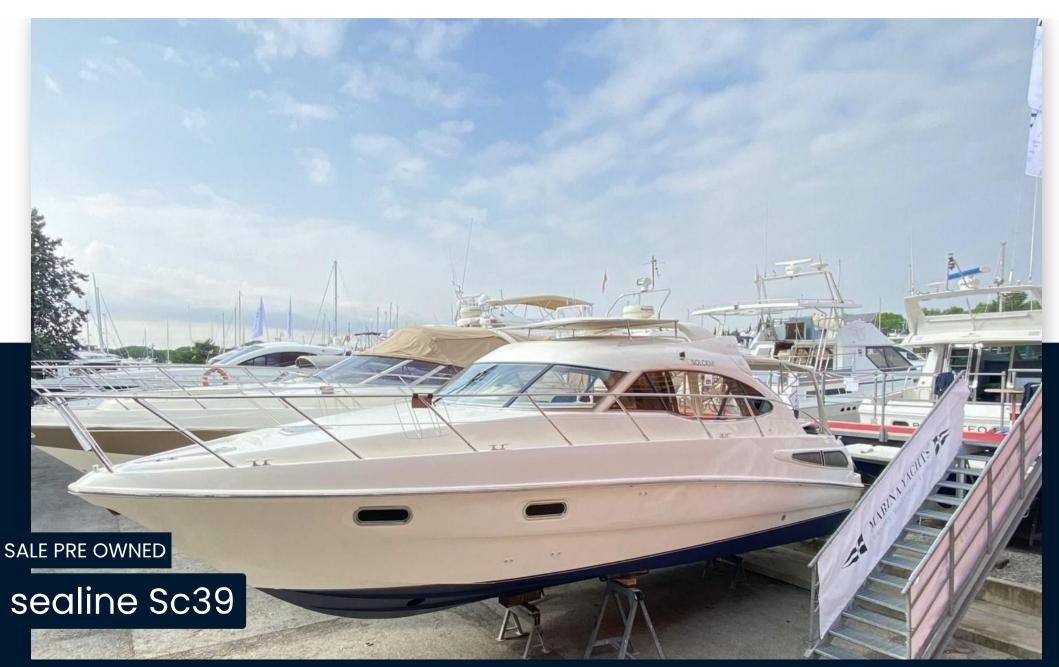

2

**ENGINE MANUFACTURER** 

Volvo Penta KAD300

30020 Gruaro

| Ge | n | e | ra |
|----|---|---|----|
|    |   |   |    |

TYPE BRAND MODEL GUESTS CRUISING

Motorboat sealine Sc39 8

CURRENT LOCATION