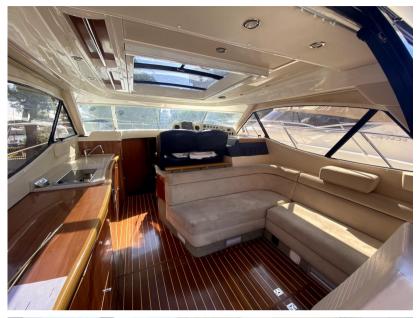

Domestic Facilities onboard:

Warm Water System, Interior wooden floor, 12V Outlets, 220V Outlets, 2 Electric Toilet.

Security equipment:

Life Jackets.

**Entertainment:** 

Speakers (Blaupunkt), Satellite TV antenna, Radio AM/FM.

Kitchen and appliances:

Galley, Washer (Candy 3,5kg), Microwave Oven (Forno), Ceramic hot plate.

I Inhaletery: