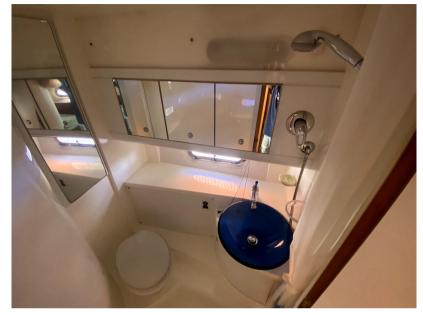

Domestic Facilities onboard:

Warm Water System, Interior wooden floor, 12V Outlets, 220V Outlets, 2 Electric Toilet.

Security equipment:

Life Jackets.

**Entertainment:** 

Speakers (Blaupunkt), Satellite TV antenna, Radio AM/FM.

#### **Building / facilities**

AMOUNT OF CABINS BERTHS BATHROOM(S)

2 4