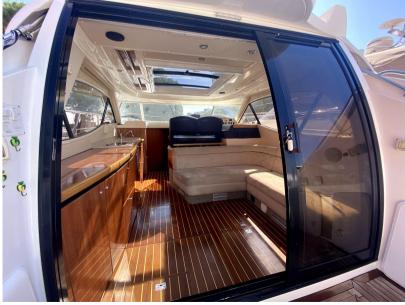

Domestic Facilities onboard:

Warm Water System, Interior wooden floor, 12V Outlets, 220V Outlets, 2 Electric Toilet.

Security equipment:

Life Jackets.

**Entertainment:** 

Speakers (Blaupunkt), Satellite TV antenna, Radio AM/FM.

Kitchen and appliances:

Galley, Washer (Candy 3,5kg), Microwave Oven (Forno), Ceramic hot plate.

I Inhaletery: