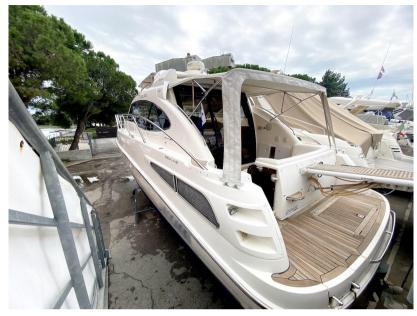

2

**ENGINE MANUFACTURER** 

Volvo Penta KAD300

30020 Gruaro

| Ge | n | e | ra |
|----|---|---|----|
|    |   |   |    |

TYPE BRAND MODEL GUESTS CRUISING

Motorboat sealine Sc39 8

CURRENT LOCATION