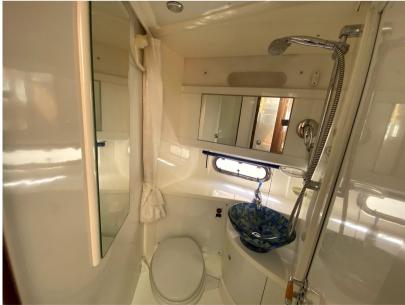

Domestic Facilities onboard:

Warm Water System, Interior wooden floor, 12V Outlets, 220V Outlets, 2 Electric Toilet.

Security equipment:

Life Jackets.

**Entertainment:** 

Speakers (Blaupunkt), Satellite TV antenna, Radio AM/FM.

#### **Building / facilities**

AMOUNT OF CABINS BERTHS BATHROOM(S)

2 4