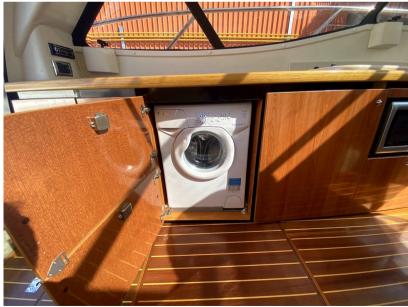

Kitchen and appliances:

Galley, Washer (Candy 3,5kg), Microwave Oven (Forno), Ceramic hot plate.

I Inhaletery: