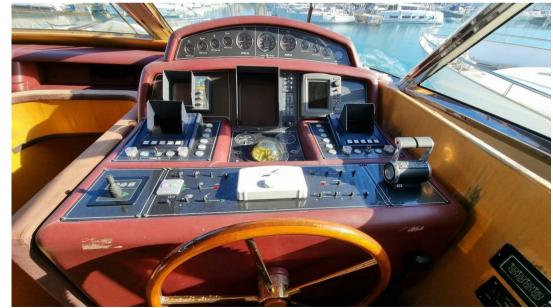

Navigation equipment:

Rudder angle indicator, Radar Antenna, Electronic engine control, Plotter with GPS antenna.

Staging and technical:

Engine Alarm, Bilge Alarm, 2 Life Raft (8 persone), Teak Side Decks, Deck Shower, Twin Steering, Hydraulic Flaps, Davits for tender on fly, Courtesy Lights, Platform, Automatic Bilge Pump, Manual Bilge Pump, Entry door, Side door, Teak Cockpit, Shorepower connector, Water harbor connector system, Voltage Rectifier, Electronic instrumentation repeater, Rollbar, Electric Windlass, swimming ladder, cockpit table, Tender (novamarine con yamaha 40 hp), Stern Winches.

ENGINE NUMBER OF ENGINES HORSE POWER (CV) STERN THRUSTER BOW THRUSTER

MTU 12v183te94 2 x 1319

Electricity / air conditioning

BATTERY GENERATOR AIR CONDITIONING CHARGER

**Navigation equipment** 

RADAR AUTO PILOT VHF NAVIGATION COMPASS