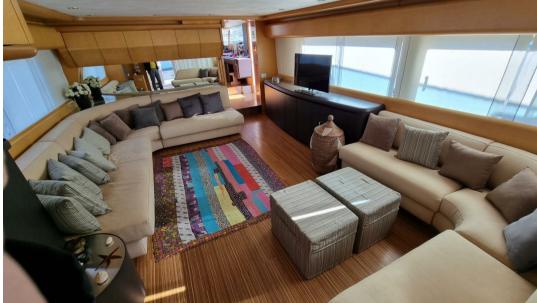

Domestic Facilities onboard:

BBQ/Grill, Warm Water System, Watermaker (120 litri ora), 220V Outlets, 2 Video camera (una sala macchine una esterno), Electric Toilet.

**Entertainment:** 

Speakers, 2 TV (salone e armatore).