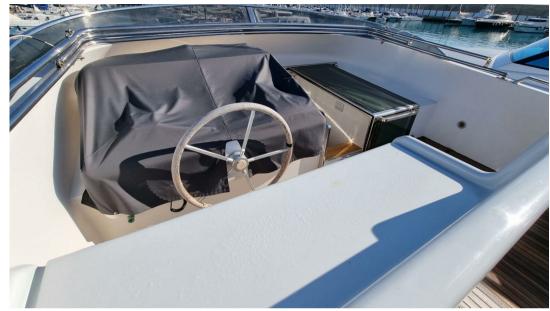

Navigation equipment:

Rudder angle indicator, Radar Antenna, Electronic engine control, Plotter with GPS antenna.

Staging and technical:

Engine Alarm, Bilge Alarm, 2 Life Raft (8 persone), Teak Side Decks, Deck Shower, Twin Steering, Hydraulic Flaps, Davits for tender on fly, Courtesy Lights, Platform, Automatic Bilge Pump, Manual Bilge Pump, Entry door, Side door, Teak Cockpit, Shorepower connector, Water harbor connector system, Voltage Rectifier, Electronic instrumentation repeater, Rollbar, Electric Windlass, swimming ladder, cockpit table, Tender (novamarine con yamaha 40 hp), Stern Winches.

ENGINE NUMBER OF ENGINES HORSE POWER (CV) STERN THRUSTER BOW THRUSTER

MTU 12v183te94 2 x 1319

Electricity / air conditioning

BATTERY GENERATOR AIR CONDITIONING CHARGER

**Navigation equipment** 

RADAR AUTO PILOT VHF NAVIGATION COMPASS