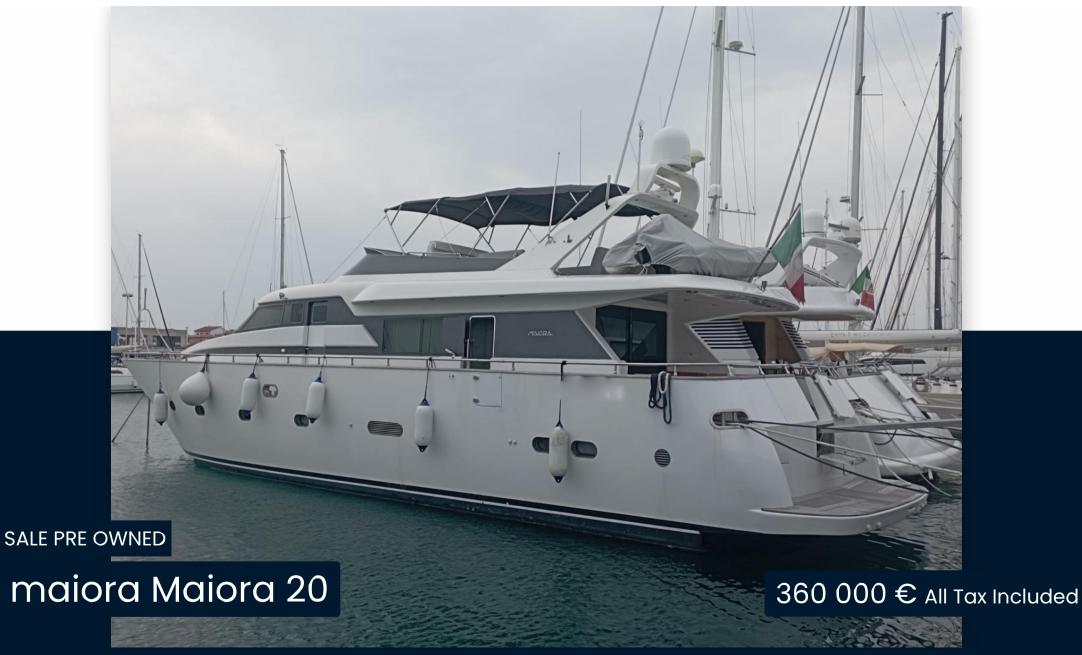

## Specifications

YEAR

1993

**WIDTH** 

5.85

**CABINS** 

5

HORSE POWER

2 X 1319 CV

LENGTH

21.59

**GUESTS CRUISING** 

16

**ENGINE MANUFACTURER** 

MTU 12v183te94

General

TYPE BRAND MODEL GUESTS CRUISING

Motorboat maiora Maiora 20 16

CURRENT LOCATION

Toscana

**Building / facilities** 

AMOUNT OF CABINS BERTHS

5 10

**Engine room** 