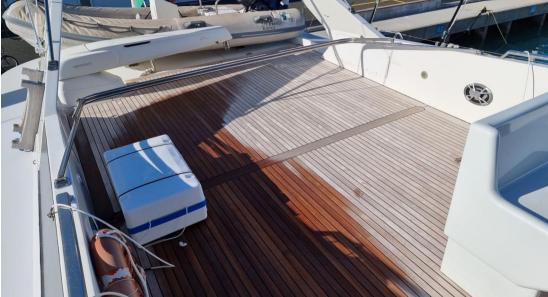

Navigation equipment:

Rudder angle indicator, Radar Antenna, Electronic engine control, Plotter with GPS antenna.

Staging and technical:

Engine Alarm, Bilge Alarm, 2 Life Raft (8 persone), Teak Side Decks, Deck Shower, Twin Steering, Hydraulic Flaps, Davits for tender on fly, Courtesy Lights, Platform, Automatic Bilge Pump, Manual Bilge Pump, Entry door, Side door, Teak Cockpit, Shorepower connector, Water harbor connector system, Voltage Rectifier, Electronic instrumentation repeater, Rollbar, Electric Windlass, swimming ladder, cockpit table, Tender (novamarine con yamaha 40 hp), Stern Winches.