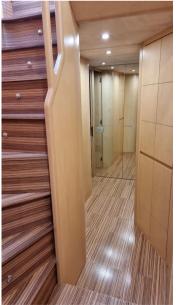

Navigation equipment:

Rudder angle indicator, Radar Antenna, Electronic engine control, Plotter with GPS antenna.

Staging and technical:

Engine Alarm, Bilge Alarm, 2 Life Raft (8 persone), Teak Side Decks, Deck Shower, Twin Steering, Hydraulic Flaps, Davits for tender on fly, Courtesy Lights, Platform, Automatic Bilge Pump, Manual Bilge Pump, Entry door, Side door, Teak Cockpit, Shorepower connector, Water harbor connector system, Voltage Rectifier, Electronic instrumentation repeater, Rollbar, Electric Windlass, swimming ladder, cockpit table, Tender (novamarine con yamaha 40 hp), Stern Winches.