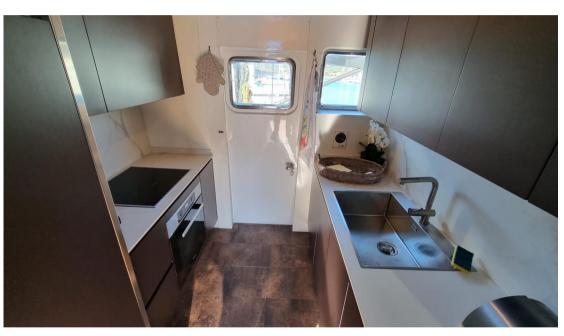

Domestic Facilities onboard:

BBQ/Grill, Warm Water System, Watermaker (120 litri ora), 220V Outlets, 2 Video camera (una sala macchine una esterno), Electric Toilet.

**Entertainment:** 

Speakers, 2 TV (salone e armatore).