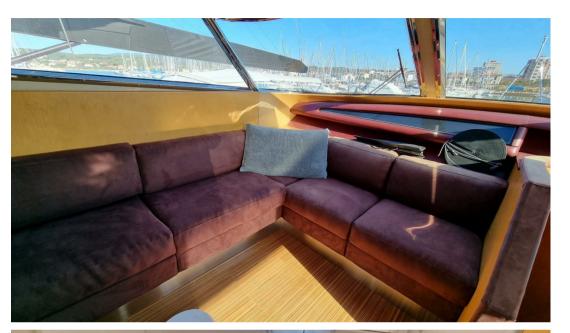

Domestic Facilities onboard:

BBQ/Grill, Warm Water System, Watermaker (120 litri ora), 220V Outlets, 2 Video camera (una sala macchine una esterno), Electric Toilet.

**Entertainment:** 

Speakers, 2 TV (salone e armatore).