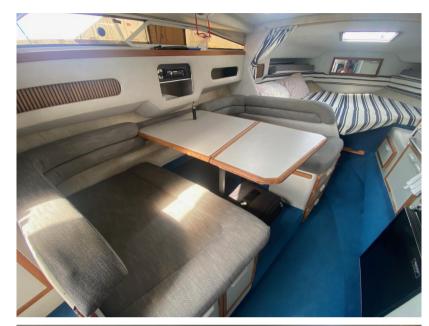

Radio AM/FM.

Kitchen and appliances:

Galley (a gas due fuochi).

Upholstery:

Cockpit Cover, Stern Cushions, Sunshade.

## Galley/Laundry/Entertainment

FRIDGE