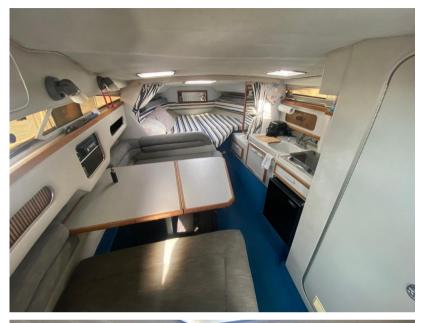

Radio AM/FM.

Kitchen and appliances:

Galley (a gas due fuochi).

Upholstery:

Cockpit Cover, Stern Cushions, Sunshade.

## Galley/Laundry/Entertainment

FRIDGE