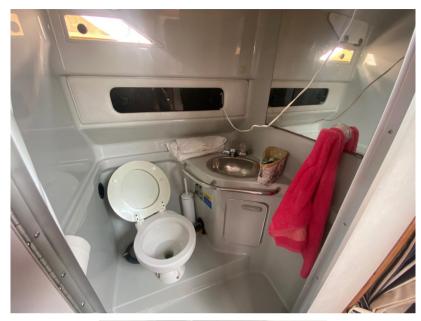

## **Specifications**

YEAR

1994

**WIDTH** 

2.75

**CABINS** 

2

**ENGINE MANUFACTURER** 

Mercruiser

LENGTH

9.04

DRAFT

0.80

**BATHROOMS** 

1

**HORSE POWER** 