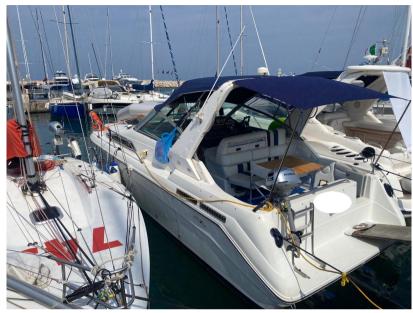

**ENGINE MANUFACTURER** 

Mercruiser

LENGTH

9.04

DRAFT

0.80

**BATHROOMS** 

1

**HORSE POWER** 

2 X 225 CV



TYPE BRAND MODEL CURRENT LOCATION

Motorboat sea ray 270 sundancer Toscana

**Dimensions / Performance** 

WEIGHT (T) CRUISING SPEED (ND) TOP SPEED (ND)
7000.00 30 23

**Building / facilities** 

HULL MATERIAL SUPER STRUCTURE MATERIAL DECK MATERIAL AMOUNT OF CABINS

Vetroresina Vetroresina 2

BERTHS BATHROOM(S)

6

**Engine room** 

ENGINE NUMBER OF ENGINES HORSE POWER (CV)

Mercruiser 2 x 225

Electricity / air conditioning

ENGINE BATTERY

BATTERY

CHARGER





| Navigation equipment |     |       |  |
|----------------------|-----|-------|--|
|                      |     |       |  |
| GPS                  | VHF | SONAR |  |

## Galley/Laundry/Entertainment

FRIDGE