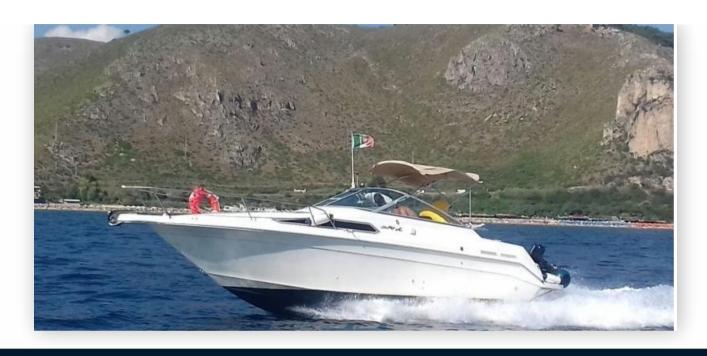

SALE PRE OWNED

sea ray 270 sundancer

29 000 € All Tax Included



## Description

We inform you that the data communicated by the owner are considered correct but not guaranteed and not contractual. Buyers have the right to personally inspect the object and / or to submit the boat to appraisals at their expense, the mediator can not be held responsible for the probable inaccuracies reported here.

Staging and technical:

Hydraulic Flaps, Courtesy Lights, Electric Windlass, swimming ladder, cockpit table.

Domestic Facilities onboard:

Warm Water System, Waste Water Plant.

Security equipment:

PFDs.

**Entertainment:** 

Radio AM/FM.

Kitchen and appliances:

Galley (a gas due fuochi).

Upholstery:

Cockpit Cover, Stern Cushions, Sunshade.

## **Specifications**

YEAR

1994

**WIDTH**