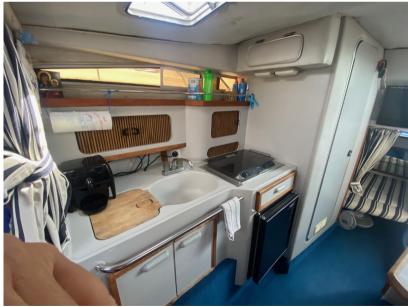

Radio AM/FM.

Kitchen and appliances:

Galley (a gas due fuochi).

Upholstery:

Cockpit Cover, Stern Cushions, Sunshade.

## Galley/Laundry/Entertainment

FRIDGE