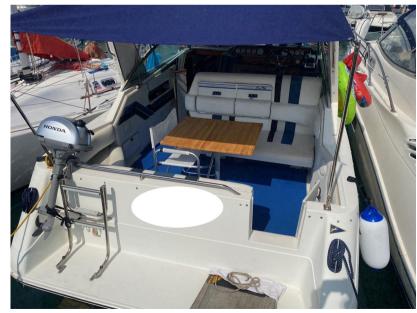

Staging and technical:

Hydraulic Flaps, Courtesy Lights, Electric Windlass, swimming ladder, cockpit table.

Domestic Facilities onboard:

Warm Water System, Waste Water Plant.

Security equipment:

PFDs.

**Entertainment:** 

Radio AM/FM.

Kitchen and appliances:

Galley (a gas due fuochi).

Upholstery:

Cockpit Cover, Stern Cushions, Sunshade.