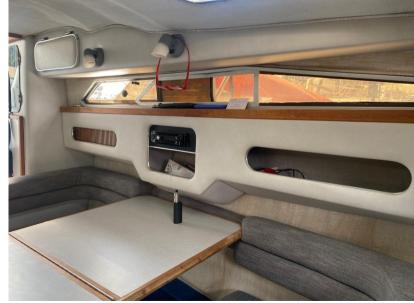

Staging and technical:

Hydraulic Flaps, Courtesy Lights, Electric Windlass, swimming ladder, cockpit table.

Domestic Facilities onboard:

Warm Water System, Waste Water Plant.

Security equipment:

PFDs.

**Entertainment:** 

Radio AM/FM.

Kitchen and appliances:

Galley (a gas due fuochi).

Upholstery:

Cockpit Cover, Stern Cushions, Sunshade.