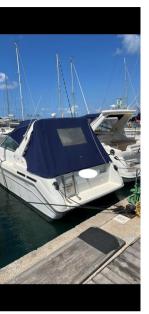

ENGINE MANUFACTURER** 

Mercruiser

LENGTH

9.04

DRAFT

0.80

**BATHROOMS** 

1

**HORSE POWER** 

2 X 225 CV



TYPE BRAND MODEL CURRENT LOCATION

Motorboat sea ray 270 sundancer Toscana

**Dimensions / Performance** 

WEIGHT (T) CRUISING SPEED (ND) TOP SPEED (ND)
7000.00 30 23

**Building / facilities** 

HULL MATERIAL SUPER STRUCTURE MATERIAL DECK MATERIAL AMOUNT OF CABINS

Vetroresina Vetroresina 2

BERTHS BATHROOM(S)

6

**Engine room** 

ENGINE NUMBER OF ENGINES HORSE POWER (CV)

Mercruiser 2 x 225

Electricity / air conditioning

ENGINE BATTERY

BATTERY

CHARGER





| Navigation equipment |     |       |  |
|----------------------|-----|-------|--|
|                      |     |       |  |
| GPS                  | VHF | SONAR |  |

## Galley/Laundry/Entertainment

FRIDGE