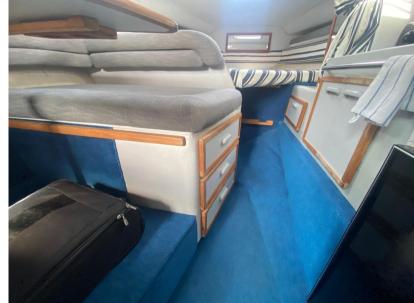

Staging and technical:

Hydraulic Flaps, Courtesy Lights, Electric Windlass, swimming ladder, cockpit table.

Domestic Facilities onboard:

Warm Water System, Waste Water Plant.

Security equipment:

PFDs.

**Entertainment:** 

## **Specifications**

YEAR

1994

**WIDTH** 

2.75

**CABINS** 

2

**ENGINE MANUFACTURER** 

2 X 225 CV

TYPE BRAND MODEL CURRENT LOCATION

Motorboat sea ray 270 sundancer Toscana

**Dimensions / Performance** 

WEIGHT (T) CRUISING SPEED (ND) TOP SPEED (ND)
7000.00 30 23

**Building / facilities** 

HULL MATERIAL SUPER STRUCTURE MATERIAL DECK MATERIAL AMOUNT OF CABINS

Vetroresina Vetroresina 2

BERTHS BATHROOM(S)

6

**Engine room** 

ENGINE NUMBER OF ENGINES HORSE POWER (CV)

Mercruiser 2 x 225

Electricity / air conditioning

ENGINE BATTERY