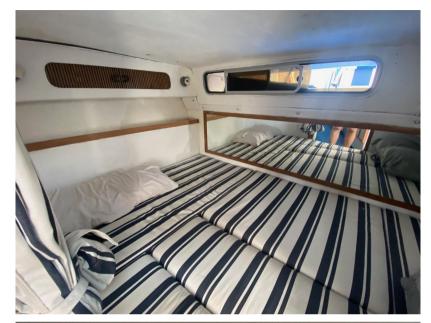

2 X 225 CV

TYPE BRAND MODEL CURRENT LOCATION

Motorboat sea ray 270 sundancer Toscana

**Dimensions / Performance** 

WEIGHT (T) CRUISING SPEED (ND) TOP SPEED (ND)
7000.00 30 23

**Building / facilities** 

HULL MATERIAL SUPER STRUCTURE MATERIAL DECK MATERIAL AMOUNT OF CABINS

Vetroresina Vetroresina 2

BERTHS BATHROOM(S)

6

**Engine room** 

ENGINE NUMBER OF ENGINES HORSE POWER (CV)

Mercruiser 2 x 225

Electricity / air conditioning

ENGINE BATTERY