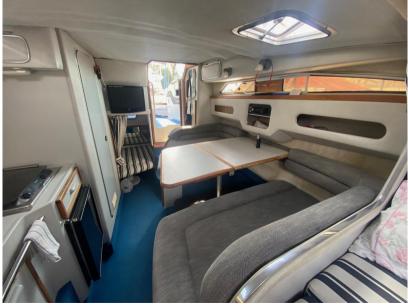

Radio AM/FM.

Kitchen and appliances:

Galley (a gas due fuochi).

Upholstery:

Cockpit Cover, Stern Cushions, Sunshade.

## Galley/Laundry/Entertainment

FRIDGE