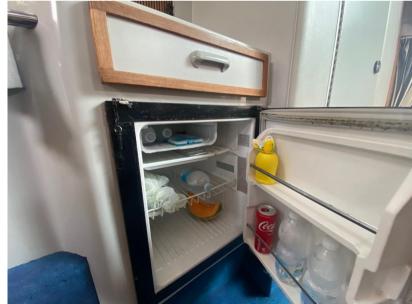

rcruiser

LENGTH

9.04

DRAFT

0.80

**BATHROOMS** 

1

**HORSE POWER** 

2 X 225 CV



TYPE BRAND MODEL CURRENT LOCATION

Motorboat sea ray 270 sundancer Toscana

**Dimensions / Performance** 

WEIGHT (T) CRUISING SPEED (ND) TOP SPEED (ND)
7000.00 30 23

**Building / facilities** 

HULL MATERIAL SUPER STRUCTURE MATERIAL DECK MATERIAL AMOUNT OF CABINS

Vetroresina Vetroresina 2

BERTHS BATHROOM(S)

6

**Engine room** 

ENGINE NUMBER OF ENGINES HORSE POWER (CV)

Mercruiser 2 x 225

Electricity / air conditioning

ENGINE BATTERY

BATTERY

CHARGER





| Navigation equipment |     |       |  |
|----------------------|-----|-------|--|
|                      |     |       |  |
| GPS                  | VHF | SONAR |  |

## Galley/Laundry/Entertainment

FRIDGE