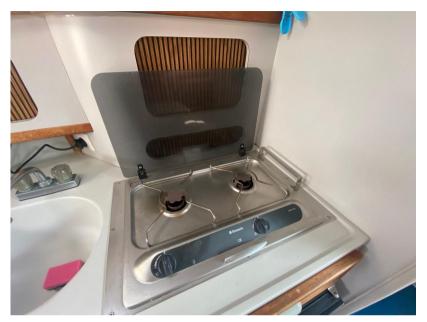

Radio AM/FM.

Kitchen and appliances:

Galley (a gas due fuochi).

Upholstery:

Cockpit Cover, Stern Cushions, Sunshade.