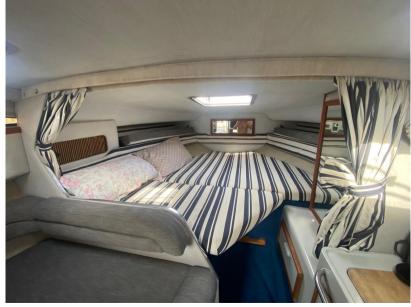

2 X 225 CV

TYPE BRAND MODEL CURRENT LOCATION

Motorboat sea ray 270 sundancer Toscana

**Dimensions / Performance** 

WEIGHT (T) CRUISING SPEED (ND) TOP SPEED (ND)
7000.00 30 23

**Building / facilities** 

HULL MATERIAL SUPER STRUCTURE MATERIAL DECK MATERIAL AMOUNT OF CABINS

Vetroresina Vetroresina 2

BERTHS BATHROOM(S)

6

**Engine room** 

ENGINE NUMBER OF ENGINES HORSE POWER (CV)

Mercruiser 2 x 225

Electricity / air conditioning

ENGINE BATTERY