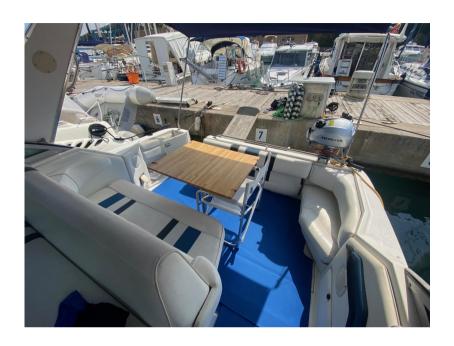

Staging and technical:

Hydraulic Flaps, Courtesy Lights, Electric Windlass, swimming ladder, cockpit table.

Domestic Facilities onboard:

Warm Water System, Waste Water Plant.

Security equipment:

PFDs.

**Entertainment:** 

Radio AM/FM.

Kitchen and appliances:

Galley (a gas due fuochi).

Upholstery:

Cockpit Cover, Stern Cushions, Sunshade.