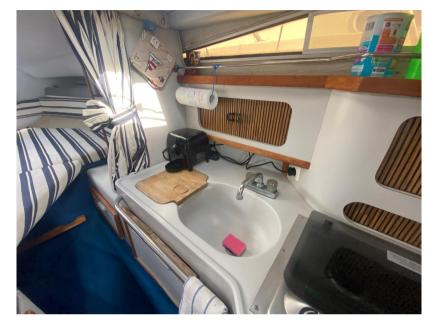

Radio AM/FM.

Kitchen and appliances:

Galley (a gas due fuochi).

Upholstery:

Cockpit Cover, Stern Cushions, Sunshade.

## Galley/Laundry/Entertainment

FRIDGE