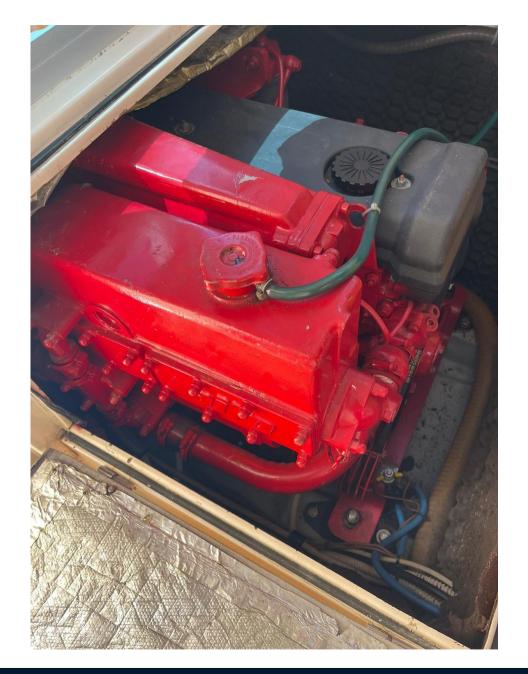

1

**ENGINE MANUFACTURER** 

Aifo-Iveco

HORSE POWER

2 X 135 CV

| Ge | n | e | ra |
|----|---|---|----|
|    |   |   |    |

TYPE MODEL GUESTS CRUISING CURRENT LOCATION

Motorboat Vegliatura 27 8 ..., toscana

### **Engine room**

ENGINE NUMBER OF ENGINES HORSE POWER (CV) ENGINE HOURS

Aifo-Iveco 2 x 135 800