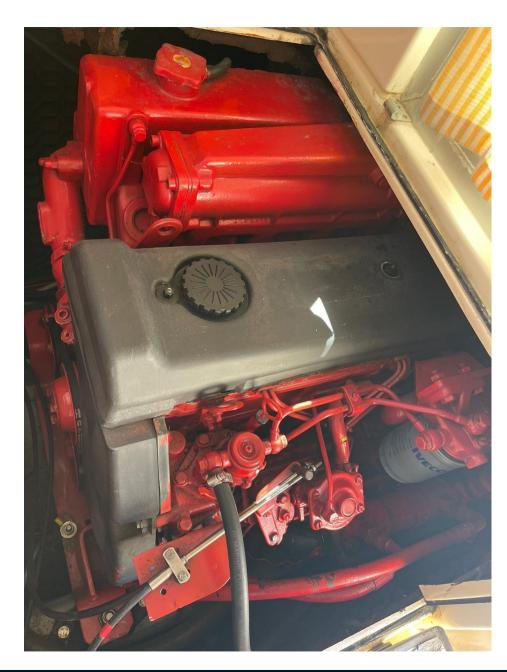

1

**ENGINE MANUFACTURER** 

Aifo-Iveco

HORSE POWER

2 X 135 CV

| Ge | n | e | ra |
|----|---|---|----|
|    |   |   |    |

TYPE MODEL GUESTS CRUISING CURRENT LOCATION

Motorboat Vegliatura 27 8 ..., toscana

### **Engine room**

ENGINE NUMBER OF ENGINES HORSE POWER (CV) ENGINE HOURS

Aifo-Iveco 2 x 135 800