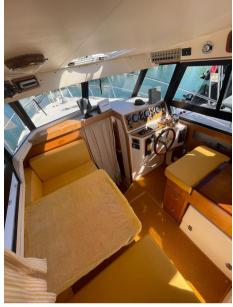

# Description

Complete renovation, replacement of the roof with an oversized one, teak on a beach 2022, live work treated with 2 coats of epoxy, stainless steel tanks and tank

100l water, woods finished in cherry inside the boat.

Staging and technical:

Directional Spotlight, Hydraulic Flaps, Electric Windlass, cockpit table.

**Entertainment:** 

Radio AM/FM.

Fishing accessories:

Trolling Valve.

Upholstery:

 ${\it Cockpit\ Cover,\ Bow\ Cushions,\ Window\ Cover.}$ 