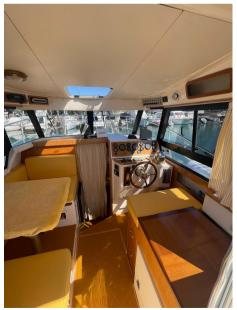

# Description

Complete renovation, replacement of the roof with an oversized one, teak on a beach 2022, live work treated with 2 coats of epoxy, stainless steel tanks and tank

100l water, woods finished in cherry inside the boat.

Staging and technical:

Directional Spotlight, Hydraulic Flaps, Electric Windlass, cockpit table.

**Entertainment:** 

Radio AM/FM.

Fishing accessories:

Trolling Valve.

Upholstery:

 ${\it Cockpit\ Cover,\ Bow\ Cushions,\ Window\ Cover.}$ 