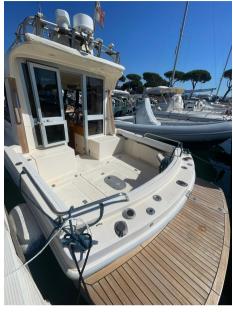

# Description

Complete renovation, replacement of the roof with an oversized one, teak on a beach 2022, live work treated with 2 coats of epoxy, stainless steel tanks and tank

100l water, woods finished in cherry inside the boat.

Staging and technical:

Directional Spotlight, Hydraulic Flaps, Electric Windlass, cockpit table.

**Entertainment:** 

Radio AM/FM.

Fishing accessories:

Trolling Valve.

Upholstery:

 ${\it Cockpit\ Cover,\ Bow\ Cushions,\ Window\ Cover.}$ 