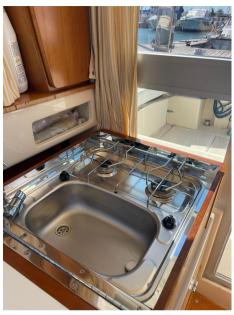

# Description

Complete renovation, replacement of the roof with an oversized one, teak on a beach 2022, live work treated with 2 coats of epoxy, stainless steel tanks and tank

100l water, woods finished in cherry inside the boat.