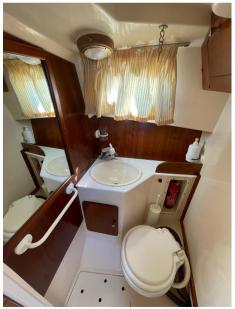

# Description

Complete renovation, replacement of the roof with an oversized one, teak on a beach 2022, live work treated with 2 coats of epoxy, stainless steel tanks and tank

100l water, woods finished in cherry inside the boat.

### **Building / facilities**

HULL MATERIAL SUPER STRUCTURE MATERIAL DECK MATERIAL AMOUNT OF CABINS

Vetroresina Vetroresina 1

BERTHS BATHROOM(S)

2