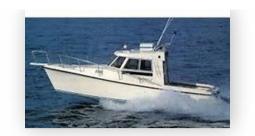

SALE PRE OWNED

Vegliatura 27

42 000 € All Tax Included

# Description

Complete renovation, replacement of the roof with an oversized one, teak on a beach 2022, live work treated with 2 coats of epoxy, stainless steel tanks and tank

100l water, woods finished in cherry inside the boat.

# **Specifications**

YEAR

1996

**WIDTH** 

2.70

**GUESTS CRUISING** 

8

**BATHROOMS** 