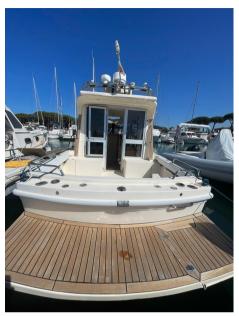

# Description

Complete renovation, replacement of the roof with an oversized one, teak on a beach 2022, live work treated with 2 coats of epoxy, stainless steel tanks and tank

100l water, woods finished in cherry inside the boat.

Staging and technical:

Directional Spotlight, Hydraulic Flaps, Electric Windlass, cockpit table.

**Entertainment:** 

Radio AM/FM.

Fishing accessories:

Trolling Valve.

Upholstery:

 ${\it Cockpit\ Cover,\ Bow\ Cushions,\ Window\ Cover.}$ 