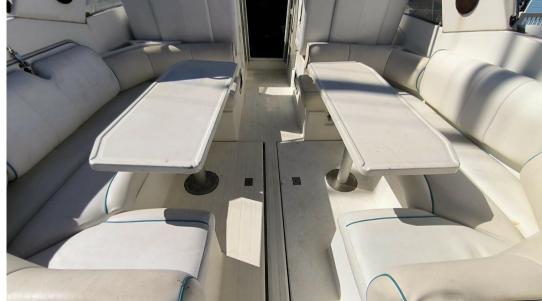

# Description

The company PHILIPPE PLAISANCE is pleased to present the FLYER10, 2 cabins and 1 bathroom version. This boat, which has been the subject of an expertise, requires a new engine and a refit of the equipment. With very nice potential, it stands out for a quality interior in very good condition. Thanks to its shallow draft of one metre, it is ideal for sailing both in river waters and at sea. contact: Hervé: 07 67 51 10 06