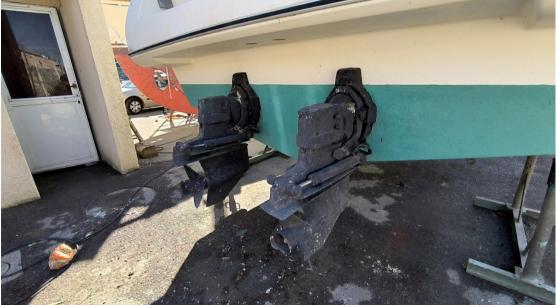

LENGTH

10.05

**FUEL TANK CAPACITY** 

600

**BATHROOMS** 

1

**HORSE POWER** 

2 X 330 CV

#### **Engine room**

ENGINE NUMBER OF ENGINES HORSE POWER (CV)

Mercruiser 2 x 330