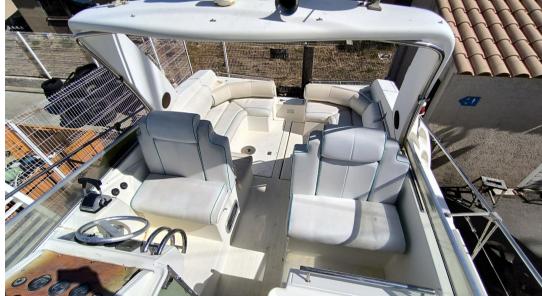

# Description

The company PHILIPPE PLAISANCE is pleased to present the FLYER10, 2 cabins and 1 bathroom version. This boat, which has been the subject of an expertise, requires a new engine and a refit of the equipment. With very nice potential, it stands out for a quality interior in very good condition. Thanks to its shallow draft of one metre, it is ideal for sailing both in river waters and at sea. contact: Hervé: 07 67 51 10 06