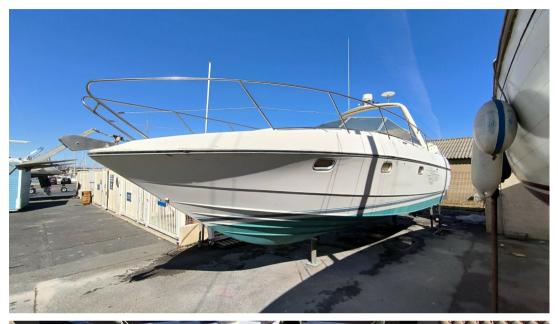

# Description

The company PHILIPPE PLAISANCE is pleased to present the FLYER10, 2 cabins and 1 bathroom version. This boat, which has been the subject of an expertise, requires a new engine and a refit of the equipment. With very nice potential, it stands out for a quality interior in very good condition. Thanks to its shallow draft of one metre, it is ideal for sailing both in river waters and at sea. contact: Hervé: 07 67 51 10 06