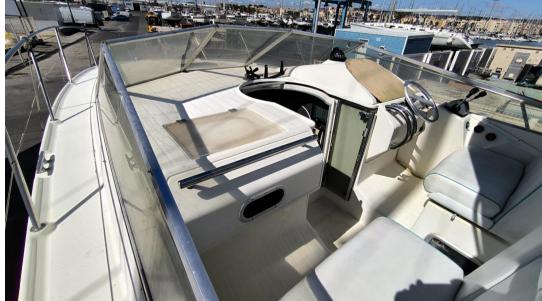

# Description

The company PHILIPPE PLAISANCE is pleased to present the FLYER10, 2 cabins and 1 bathroom version. This boat, which has been the subject of an expertise, requires a new engine and a refit of the equipment. With very nice potential, it stands out for a quality interior in very good condition. Thanks to its shallow draft of one metre, it is ideal for sailing both in river waters and at sea. contact: Hervé: 07 67 51 10 06

# **Specifications**

YEAR 1989

WIDTH

3.56

**CABINS** 

2

**ENGINE MANUFACTURER** 

Mercruiser

LENGTH

10.05

**FUEL TANK CAPACITY** 

600

**BATHROOMS** 

1

**HORSE POWER** 

2 X 330 CV