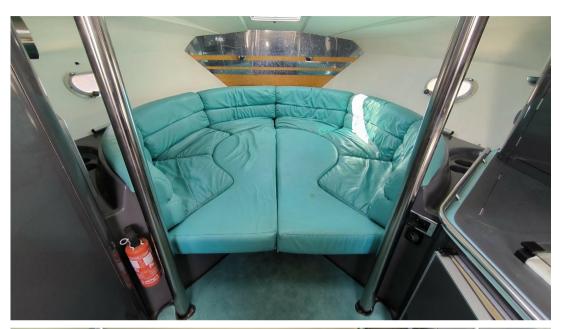

# Description

The company PHILIPPE PLAISANCE is pleased to present the FLYER10, 2 cabins and 1 bathroom version. This boat, which has been the subject of an expertise, requires a new engine and a refit of the equipment. With very nice potential, it stands out for a quality interior in very good condition. Thanks to its shallow draft of one metre, it is ideal for sailing both in river waters and at sea. contact: Hervé: 07 67 51 10 06