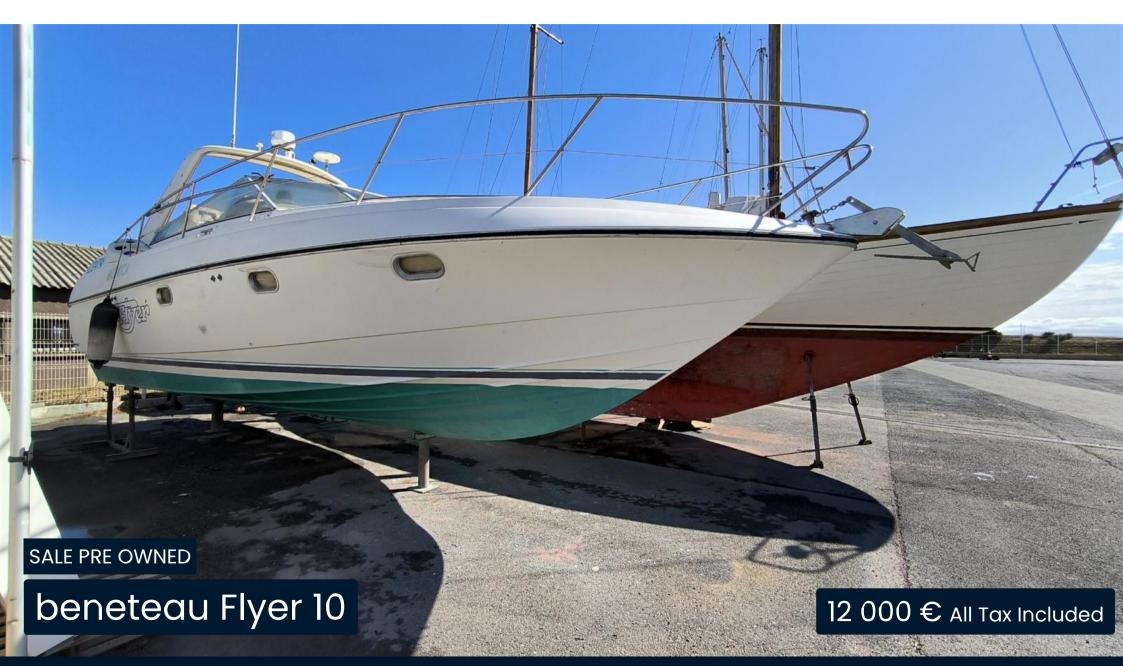

# Description

The company PHILIPPE PLAISANCE is pleased to present the FLYER10, 2 cabins and 1 bathroom version. This boat, which has been the subject of an expertise, requires a new engine and a refit of the equipment. With very nice potential, it stands out for a quality interior in very good condition. Thanks to its shallow draft of one metre, it is ideal for sailing both in river waters and at sea. contact: Hervé: 07 67 51 10 06

| Ge | n |          | ra |
|----|---|----------|----|
| 96 |   | <b>G</b> | ·  |

TYPE BRAND MODEL CURRENT LOCATION

Motorboat beneteau Flyer 10 Gruissan, france méditerranée