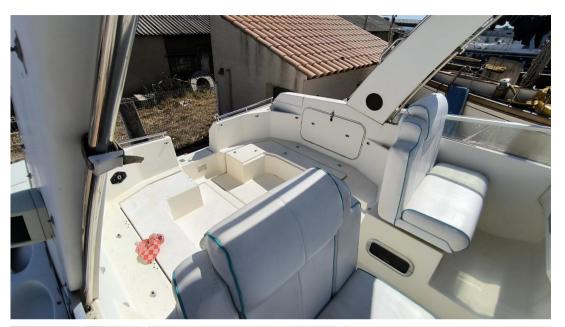

# Description

The company PHILIPPE PLAISANCE is pleased to present the FLYER10, 2 cabins and 1 bathroom version. This boat, which has been the subject of an expertise, requires a new engine and a refit of the equipment. With very nice potential, it stands out for a quality interior in very good condition. Thanks to its shallow draft of one metre, it is ideal for sailing both in river waters and at sea. contact: Hervé: 07 67 51 10 06

### **Building/facilities**

HULL MATERIAL AMOUNT OF CABINS BERTHS BATHROOM(S)

Fiberglass 2 4