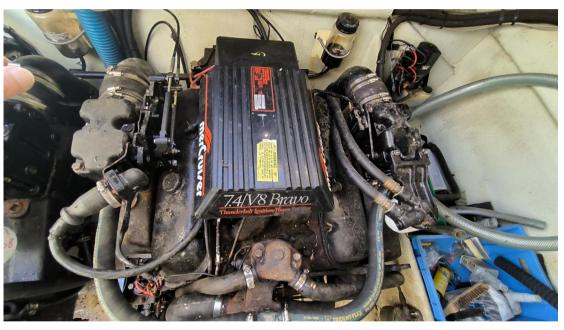

# **Specifications**

YEAR 1989

WIDTH

3.56

**CABINS** 

2

**ENGINE MANUFACTURER** 

Mercruiser

#### **Engine room**

ENGINE NUMBER OF ENGINES HORSE POWER (CV)

Mercruiser 2 x 330