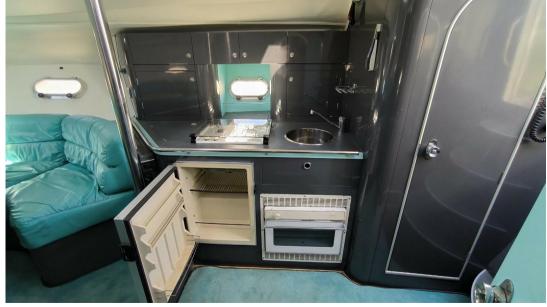

RSE POWER** 

2 X 330 CV



| Ge | n |          | ra |
|----|---|----------|----|
| 96 |   | <b>G</b> | ·  |

TYPE BRAND MODEL CURRENT LOCATION

Motorboat beneteau Flyer 10 Gruissan, france méditerranée

## **Dimensions / Performance**

FUEL CAPACITY (L) 600

### **Building/facilities**

HULL MATERIAL AMOUNT OF CABINS BERTHS BATHROOM(S)

Fiberglass 2 4

#### **Engine room**

ENGINE NUMBER OF ENGINES HORSE POWER (CV)

Mercruiser 2 x 330

## Electricity / air conditioning

BATTERY GENERATOR CHARGER

### **Navigation equipment**

AUTO PILOT VHF NAVIGATION COMPASS ANCHOR



| <b>Galley</b> | /Laundry | // Entertainment |
|---------------|----------|------------------|
|---------------|----------|------------------|

FRIDGE

### **Deck equipment**

CANOPY