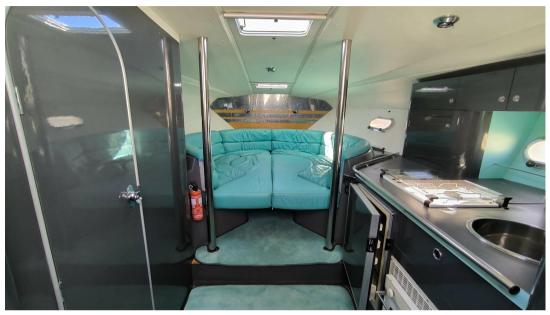

# Description

The company PHILIPPE PLAISANCE is pleased to present the FLYER10, 2 cabins and 1 bathroom version. This boat, which has been the subject of an expertise, requires a new engine and a refit of the equipment. With very nice potential, it stands out for a quality interior in very good condition. Thanks to its shallow draft of one metre, it is ideal for sailing both in river waters and at sea. contact: Hervé: 07 67 51 10 06