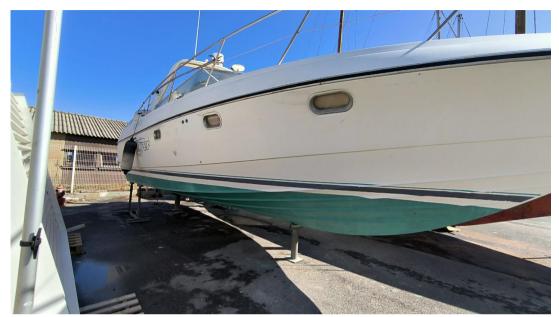

# Description

The company PHILIPPE PLAISANCE is pleased to present the FLYER10, 2 cabins and 1 bathroom version. This boat, which has been the subject of an expertise, requires a new engine and a refit of the equipment. With very nice potential, it stands out for a quality interior in very good condition. Thanks to its shallow draft of one metre, it is ideal for sailing both in river waters and at sea. contact: Hervé: 07 67 51 10 06