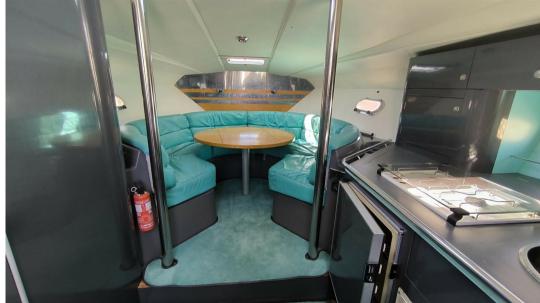

# Description

The company PHILIPPE PLAISANCE is pleased to present the FLYER10, 2 cabins and 1 bathroom version. This boat, which has been the subject of an expertise, requires a new engine and a refit of the equipment. With very nice potential, it stands out for a quality interior in very good condition. Thanks to its shallow draft of one metre, it is ideal for sailing both in river waters and at sea. contact: Hervé: 07 67 51 10 06

### **Building/facilities**

HULL MATERIAL AMOUNT OF CABINS BERTHS BATHROOM(S)

Fiberglass 2 4

FRIDGE