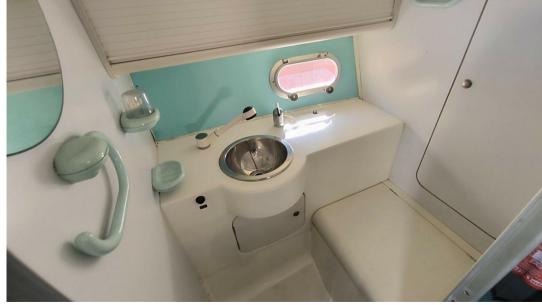

# Description

The company PHILIPPE PLAISANCE is pleased to present the FLYER10, 2 cabins and 1 bathroom version. This boat, which has been the subject of an expertise, requires a new engine and a refit of the equipment. With very nice potential, it stands out for a quality interior in very good condition. Thanks to its shallow draft of one metre, it is ideal for sailing both in river waters and at sea. contact: Hervé: 07 67 51 10 06

LENGTH

10.05

**FUEL TANK CAPACITY** 

600

**BATHROOMS** 

1

**HORSE POWER** 

2 X 330 CV