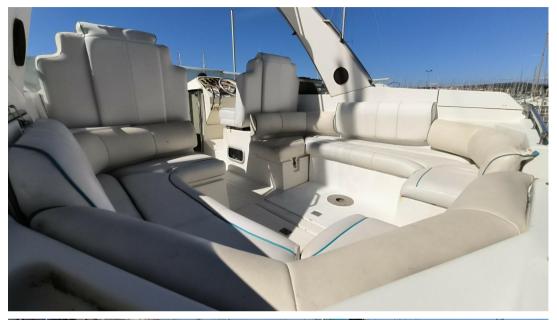

# Description

The company PHILIPPE PLAISANCE is pleased to present the FLYER10, 2 cabins and 1 bathroom version. This boat, which has been the subject of an expertise, requires a new engine and a refit of the equipment. With very nice potential, it stands out for a quality interior in very good condition. Thanks to its shallow draft of one metre, it is ideal for sailing both in river waters and at sea. contact: Hervé: 07 67 51 10 06