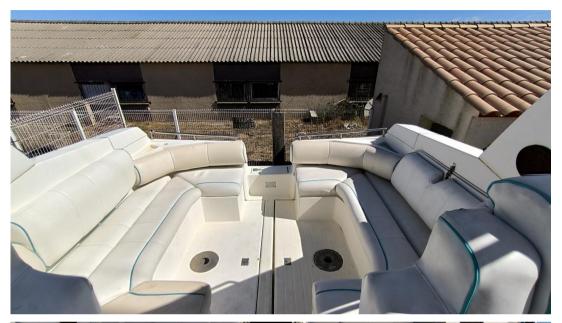

# Description

The company PHILIPPE PLAISANCE is pleased to present the FLYER10, 2 cabins and 1 bathroom version. This boat, which has been the subject of an expertise, requires a new engine and a refit of the equipment. With very nice potential, it stands out for a quality interior in very good condition. Thanks to its shallow draft of one metre, it is ideal for sailing both in river waters and at sea. contact: Hervé: 07 67 51 10 06