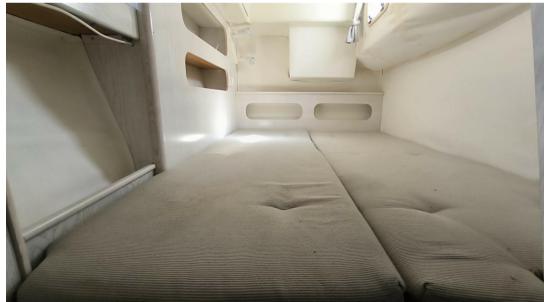

# Description

The company PHILIPPE PLAISANCE is pleased to present the FLYER10, 2 cabins and 1 bathroom version. This boat, which has been the subject of an expertise, requires a new engine and a refit of the equipment. With very nice potential, it stands out for a quality interior in very good condition. Thanks to its shallow draft of one metre, it is ideal for sailing both in river waters and at sea. contact: Hervé: 07 67 51 10 06

### **Building/facilities**

HULL MATERIAL AMOUNT OF CABINS BERTHS BATHROOM(S)

Fiberglass 2 4