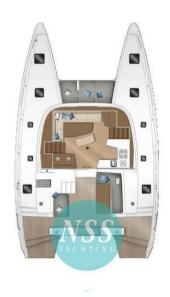

## Description

Our exclusive, catamaran kept in excellent condition; never made bareboatcharter. Version 4 cabins, 4 bathrooms + two crew cabins, one with toilet and sink; Super equipped (watermaker, solar panels, additional water and diesel tank, folding gangway, inverter, electric baths, oversized motors, radar ...).

# **Specifications**

YEAR

2017

**WIDTH** 

0.00

**BATHROOMS** 

1

**HORSE POWER** 

1 X 57 CV

LENGTH

12.00

**CABINS** 

4

**ENGINE MANUFACTURER** 

Yanmar

TYPE BRAND MODEL CURRENT LOCATION
Sailboat lagoon 42 Liguria

#### **Building / facilities**

AMOUNT OF CABINS
BERTHS
BATHROOM(S)

10
1