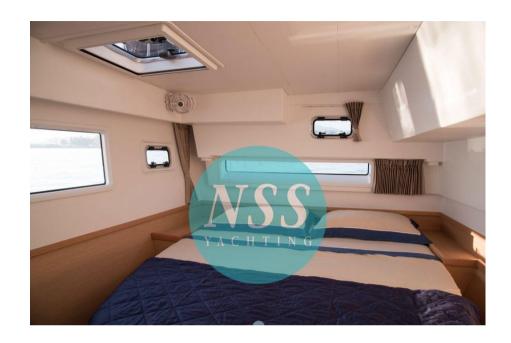

## Description

Our exclusive, catamaran kept in excellent condition; never made bareboatcharter. Version 4 cabins, 4 bathrooms + two crew cabins, one with toilet and sink; Super equipped (watermaker, solar panels, additional water and diesel tank, folding gangway, inverter, electric baths, oversized motors, radar ...).

# **Specifications**

YEAR

2017

**WIDTH** 

0.00

**BATHROOMS** 

1

**HORSE POWER** 

1 X 57 CV

LENGTH

12.00

**CABINS** 

4

**ENGINE MANUFACTURER** 

Yanmar

TYPE BRAND MODEL CURRENT LOCATION
Sailboat lagoon 42 Liguria