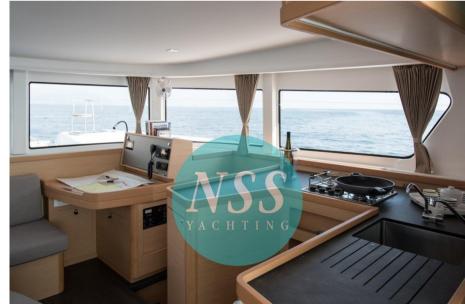

## Description

Our exclusive, catamaran kept in excellent condition; never made bareboatcharter. Version 4 cabins, 4 bathrooms + two crew cabins, one with toilet and sink; Super equipped (watermaker, solar panels, additional water and diesel tank, folding gangway, inverter, electric baths, oversized motors, radar ...).

Navigation equipment:

AIS, Radar Antenna.

Staging and technical:

Bilge Alarm, Anchor (Mantus 30kg), Water pressure pump, Deck Shower, Tender Crane, Courtesy Lights, Auxiliary Engine (honda 20hp, 2019), Solar panels (Solbian 460W del 2020), Gangway, Manual Bilge Pump, Entry door, Teak Cockpit, Shorepower connector, Electric Windlass (1400W), swimming ladder, cockpit table, Tender (Highfield CL 340), Winch, Windex.

Domestic Facilities onboard:

Watermaker (200 lt/h), 12V Outlets, 220V Outlets, 4 Electric Toilet, Manual Toilet.

Security equipment:

Barometer, Binoculars, Smoke buoy, Nautical charts, First aid kit, Safety equipment within 50 miles, PFDs, Radar reflector, Chart tools.

**Entertainment:** 

Speakers, Radio AM/FM.