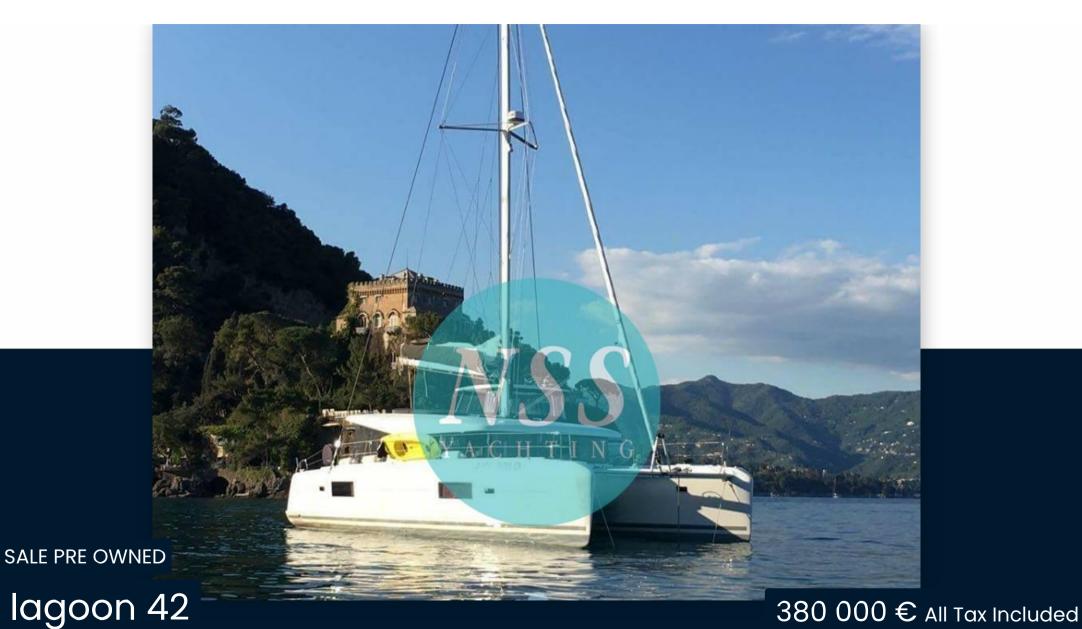

## Description

Our exclusive, catamaran kept in excellent condition; never made bareboatcharter. Version 4 cabins, 4 bathrooms + two crew cabins, one with toilet and sink; Super equipped (watermaker, solar panels, additional water and diesel tank, folding gangway, inverter, electric baths, oversized motors, radar ...).

# **Specifications**

YEAR

2017

**WIDTH** 

0.00

**BATHROOMS** 

1

**HORSE POWER** 

1 X 57 CV

LENGTH

12.00

**CABINS** 

4

**ENGINE MANUFACTURER** 

Yanmar

TYPE BRAND MODEL CURRENT LOCATION
Sailboat lagoon 42 Liguria