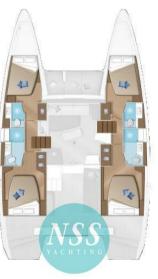

## Description

Our exclusive, catamaran kept in excellent condition; never made bareboatcharter. Version 4 cabins, 4 bathrooms + two crew cabins, one with toilet and sink; Super equipped (watermaker, solar panels, additional water and diesel tank, folding gangway, inverter, electric baths, oversized motors, radar ...).

# **Specifications**

YEAR

2017

**WIDTH** 

0.00

**BATHROOMS** 

1

**HORSE POWER** 

1 X 57 CV

LENGTH

12.00

**CABINS** 

4

**ENGINE MANUFACTURER** 

Yanmar

TYPE BRAND MODEL CURRENT LOCATION
Sailboat lagoon 42 Liguria

#### **Building / facilities**

AMOUNT OF CABINS
BERTHS
BATHROOM(S)

10
1