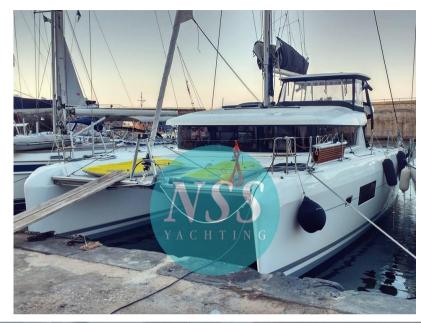

## Description

Our exclusive, catamaran kept in excellent condition; never made bareboatcharter. Version 4 cabins, 4 bathrooms + two crew cabins, one with toilet and sink; Super equipped (watermaker, solar panels, additional water and diesel tank, folding gangway, inverter, electric baths, oversized motors, radar ...).

Navigation equipment:

AIS, Radar Antenna.

Staging and technical:

Bilge Alarm, Anchor (Mantus 30kg), Water pressure pump, Deck Shower, Tender Crane, Courtesy Lights, Auxiliary Engine (honda 20hp, 2019), Solar panels (Solbian 460W del 2020), Gangway, Manual Bilge Pump, Entry door, Teak Cockpit, Shorepower connector, Electric Windlass (1400W), swimming ladder, cockpit table, Tender (Highfield CL 340), Winch, Windex.