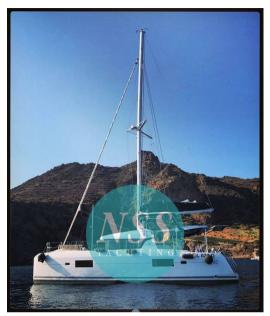

## Description

Our exclusive, catamaran kept in excellent condition; never made bareboatcharter. Version 4 cabins, 4 bathrooms + two crew cabins, one with toilet and sink; Super equipped (watermaker, solar panels, additional water and diesel tank, folding gangway, inverter, electric baths, oversized motors, radar ...).

# **Specifications**

YEAR

2017

**WIDTH** 

0.00

**BATHROOMS** 

1

**HORSE POWER** 

1 X 57 CV

LENGTH

12.00

**CABINS** 

4

**ENGINE MANUFACTURER** 

Yanmar

TYPE BRAND MODEL CURRENT LOCATION
Sailboat lagoon 42 Liguria