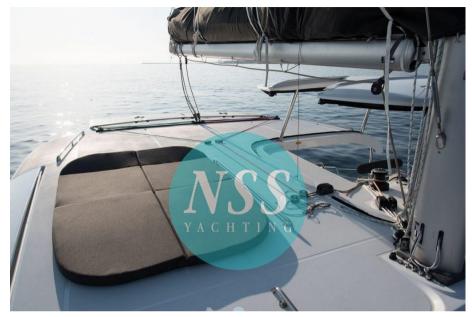

Navigation equipment:

AIS, Radar Antenna.

Staging and technical:

Bilge Alarm, Anchor (Mantus 30kg), Water pressure pump, Deck Shower, Tender Crane, Courtesy Lights, Auxiliary Engine (honda 20hp, 2019), Solar panels (Solbian 460W del 2020), Gangway, Manual Bilge Pump, Entry door, Teak Cockpit, Shorepower connector, Electric Windlass (1400W), swimming ladder, cockpit table, Tender (Highfield CL 340), Winch, Windex.