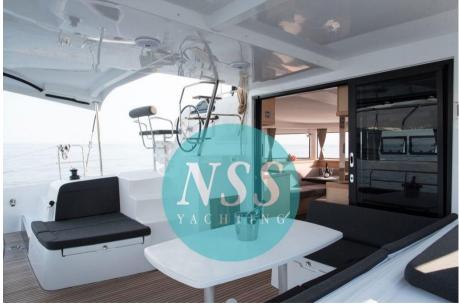

## Description

Our exclusive, catamaran kept in excellent condition; never made bareboatcharter. Version 4 cabins, 4 bathrooms + two crew cabins, one with toilet and sink; Super equipped (watermaker, solar panels, additional water and diesel tank, folding gangway, inverter, electric baths, oversized motors, radar ...).

Domestic Facilities onboard:

Watermaker (200 lt/h), 12V Outlets, 220V Outlets, 4 Electric Toilet, Manual Toilet.

Security equipment:

Barometer, Binoculars, Smoke buoy, Nautical charts, First aid kit, Safety equipment within 50 miles, PFDs, Radar reflector, Chart tools.

**Entertainment:** 

Speakers, Radio AM/FM.