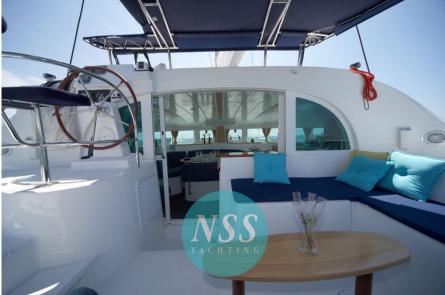

## Description

Lagoon 380, in excellent condition and well equipped; ready to the buoy. Four cabins, two bathrooms + crew cabins. Watermaker, electric winch, ...

Navigation equipment:

AIS.

Staging and technical:

Kitchen and appliances:

Galley, Burner.