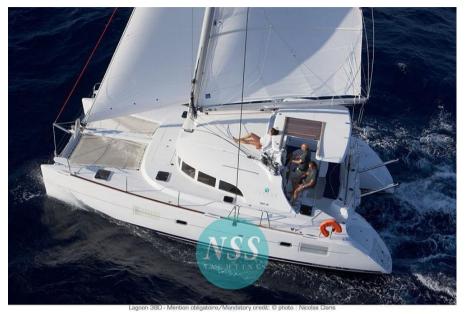

## Description

Lagoon 380, in excellent condition and well equipped; ready to the buoy. Four cabins, two bathrooms + crew cabins. Watermaker, electric winch, ...

Navigation equipment:

AIS.

Staging and technical: