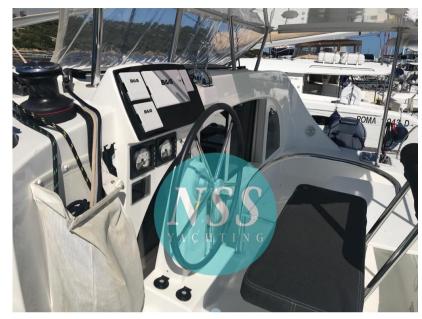

## Description

Lagoon 380, in excellent condition and well equipped; ready to the buoy. Four cabins, two bathrooms + crew cabins. Watermaker, electric winch, ...

Navigation equipment:

AIS.

Staging and technical:

ENGINE NUMBER OF ENGINES HORSE POWER (CV)

Yanmar Engine 2 x 28

Electricity / air conditioning

**ENGINE BATTERY** 

| Navigation equipment   |               |        |                    |  |
|------------------------|---------------|--------|--------------------|--|
| GPS                    | AUTO PILOT    | VHF    | NAVIGATION COMPASS |  |
| WIND<br>INSTRUMENTS    | SPEEDOMETER   | ANCHOR |                    |  |
| Galley / Laundry / Ent | ertainment    |        |                    |  |
| OVEN                   | FRIDGE        | TV     |                    |  |
| Deck equipment         |               |        |                    |  |
| DECK SHOWER            | BIMINI        |        |                    |  |
| Safety equipment / m   | niscellaneous |        |                    |  |
| LIFE<br>RAFT           |               |        |                    |  |
| Sails                  |               |        |                    |  |
| GENOA SAIL             | MAIN SAIL     |        |                    |  |