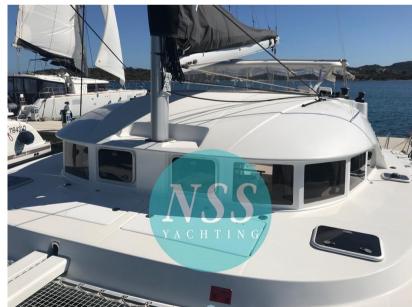

## Description

Lagoon 380, in excellent condition and well equipped; ready to the buoy. Four cabins, two bathrooms + crew cabins. Watermaker, electric winch, ...

Navigation equipment:

AIS.

Staging and technical:

## **Specifications**

YEAR

2019

**WIDTH** 

6.53

**FUEL TANK CAPACITY** 

200

**CABINS** 

4

**ENGINE MANUFACTURER** 

Yanmar Engine

LENGTH

11.00

DRAFT

1.15

**GUESTS CRUISING** 

8

**BATHROOMS** 

1

HORSE POWER

2 X 28 CV

General

TYPE BRAND MODEL GUESTS CRUISING

Sailboat lagoon Lagoon 380 8