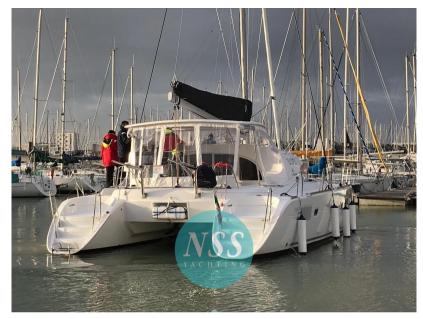

## Description

Lagoon 380, in excellent condition and well equipped; ready to the buoy. Four cabins, two bathrooms + crew cabins. Watermaker, electric winch, ...

Navigation equipment:

AIS.

Staging and technical: