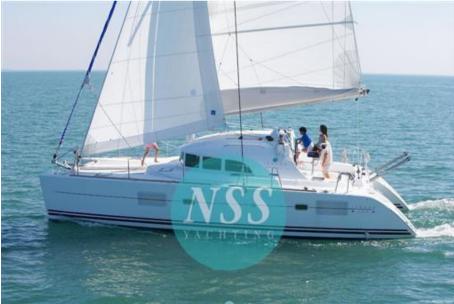

## Description

Lagoon 380, in excellent condition and well equipped; ready to the buoy. Four cabins, two bathrooms + crew cabins. Watermaker, electric winch, ...

Navigation equipment:

AIS.

Staging and technical: