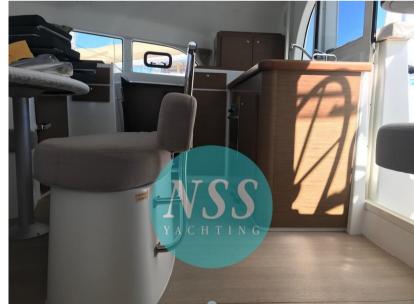

## Description

Lagoon 380, in excellent condition and well equipped; ready to the buoy. Four cabins, two bathrooms + crew cabins. Watermaker, electric winch, ...

Navigation equipment:

AIS.

Staging and technical:

Kitchen and appliances:

Galley, Burner.