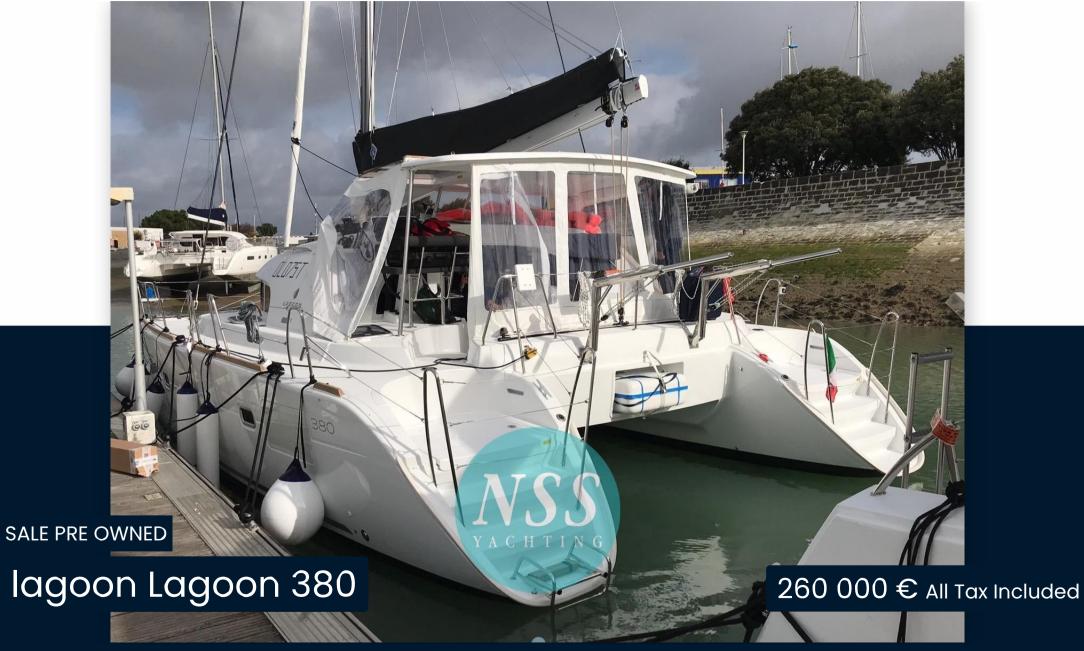

## Description

Lagoon 380, in excellent condition and well equipped; ready to the buoy. Four cabins, two bathrooms + crew cabins. Watermaker, electric winch, ...

Navigation equipment:

AIS.

Staging and technical:

## **Specifications**

YEAR

2019

**WIDTH** 

6.53

**FUEL TANK CAPACITY** 

200

**CABINS** 

4

**ENGINE MANUFACTURER** 

Yanmar Engine

LENGTH

11.00

DRAFT

1.15

**GUESTS CRUISING** 

8

**BATHROOMS** 

1

HORSE POWER

2 X 28 CV

General

TYPE BRAND MODEL GUESTS CRUISING

Sailboat lagoon Lagoon 380 8

CURRENT LOCATION
Sardegna

**Dimensions / Performance** 

WEIGHT (T) FUEL CAPACITY (L)

7260.00 200

**Building / facilities** 

HULL MATERIAL AMOUNT OF CABINS BERTHS BATHROOM(S)

Vetroresina 4 8

**Engine room** 