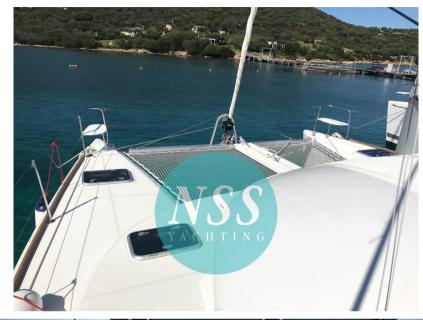

## Description

Lagoon 380, in excellent condition and well equipped; ready to the buoy. Four cabins, two bathrooms + crew cabins. Watermaker, electric winch, ...

Navigation equipment:

AIS.

Staging and technical:

Water pressure pump, Deck Shower, Tender Crane, Courtesy Lights, Solar panels, Shorepower connector, Electric Windlass, swimming ladder, Outboard Engine Support Bracket, cockpit table, Winch, Windex.

Domestic Facilities onboard: