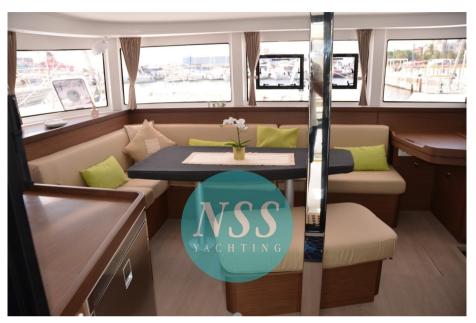

## Description

Our exclusive, catamaran as new. 4 cabins, 4 electric bathrooms + crew cabin and bathroom. Super equipped: diesel and water tank, inverter, additional, Oversized motors, Complete with electric winch, electric toilets, radar, solar panels, wheelhouse closing sheets, tender included...

Domestic Facilities onboard:

Warm Water System, Waste Water Plant, 12V Outlets, 220V Outlets, 4 Electric Toilet, Manual Toilet.

Security equipment:

Safety equipment within 50 miles.

Entertainment:

Speakers, Radio AM/FM, TV (Led 40").