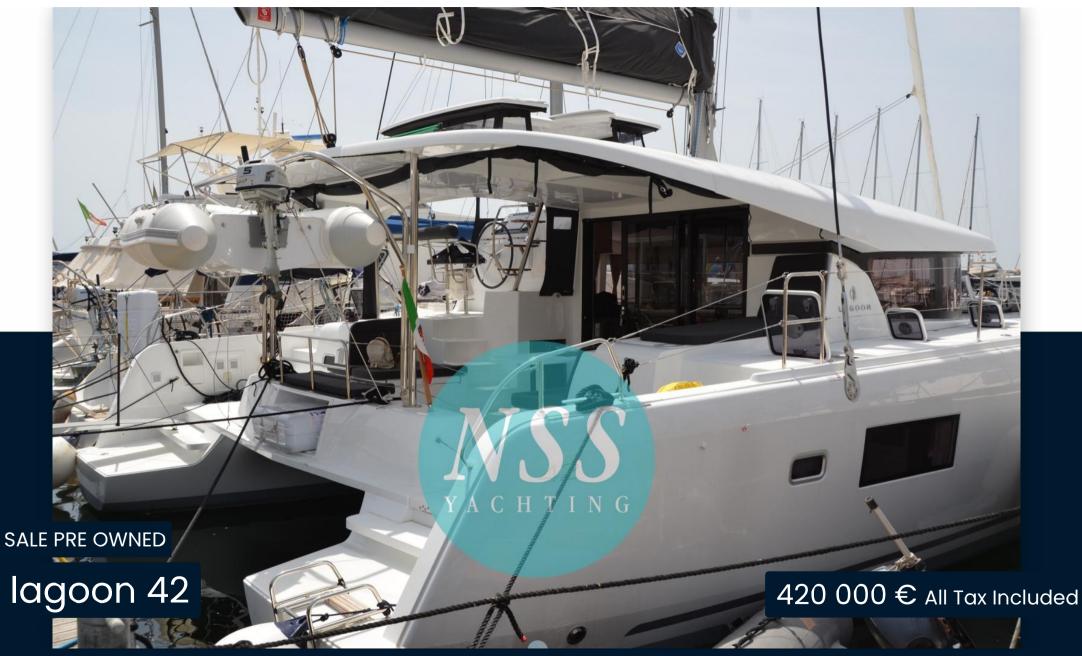

## Description

Our exclusive, catamaran as new. 4 cabins, 4 electric bathrooms + crew cabin and bathroom. Super equipped: diesel and water tank, inverter, additional, Oversized motors, Complete with electric winch, electric toilets, radar, solar panels, wheelhouse closing sheets, tender included...

## Specifications

| R       | LENGTH              |
|---------|---------------------|
| 019     | 12.79               |
| ОТН     | CABINS              |
| 68      | 4                   |
| THROOMS | ENGINE MANUFACTURER |
|         | Yanmar              |

HORSE POWER

YE/

2

W/I

BA

2 X 57 CV

| Seneral                     |                                    |                     |             |  |  |  |  |
|-----------------------------|------------------------------------|---------------------|-------------|--|--|--|--|
| TYPE                        | BRAND                              | MODEL<br>42         |             |  |  |  |  |
| Sailboat                    | lagoon                             | 42                  | Sardegna    |  |  |  |  |
| Building / facilities       |                                    |                     |             |  |  |  |  |
| AMOUNT OF CABINS            | BERTHS                             | BATHROOM(S)         |             |  |  |  |  |
| 4                           | 8                                  | 1                   |             |  |  |  |  |
|                             |                                    |                     |             |  |  |  |  |
| Engine room                 |                                    |                     |             |  |  |  |  |
| ENGINE                      | NUMBER OF ENGINES HORSE POWER (CV) |                     |             |  |  |  |  |
| Yanmar                      | 2 x 57                             |                     |             |  |  |  |  |
| Electricity / air condition | ing                                |                     |             |  |  |  |  |
| ENGINE BATTERY              | BATTERY<br>CHARGER                 |                     |             |  |  |  |  |
|                             |                                    |                     |             |  |  |  |  |
| Navigation equipment        |                                    |                     |             |  |  |  |  |
| GPS                         | RADAR                              | AUTO PILOT          | VHF         |  |  |  |  |
| NAVIGATION COMPASS          | SONAR                              | WIND<br>INSTRUMENTS | SPEEDOMETER |  |  |  |  |
| ANCHOR                      |                                    |                     |             |  |  |  |  |