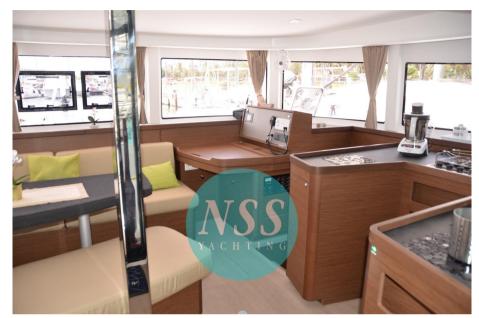

## Description

Our exclusive, catamaran as new. 4 cabins, 4 electric bathrooms + crew cabin and bathroom. Super equipped: diesel and water tank, inverter, additional, Oversized motors, Complete with electric winch, electric toilets, radar, solar panels, wheelhouse closing sheets, tender included...

Domestic Facilities onboard:

Warm Water System, Waste Water Plant, 12V Outlets, 220V Outlets, 4 Electric Toilet, Manual Toilet.

Security equipment:

Safety equipment within 50 miles.

Entertainment:

Speakers, Radio AM/FM, TV (Led 40").