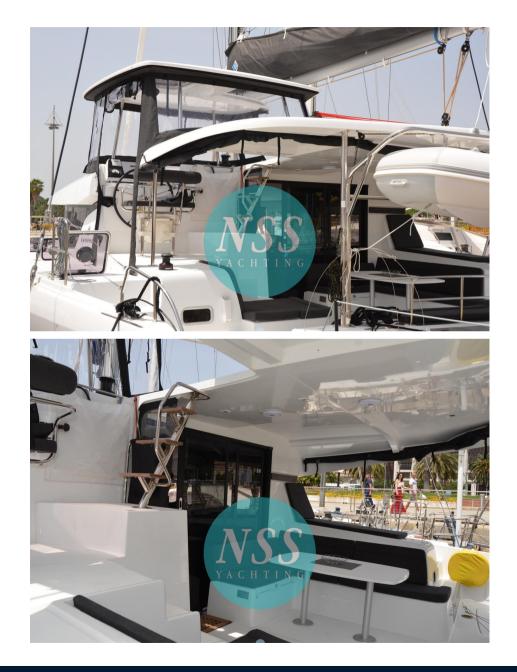

## Description

Our exclusive, catamaran as new. 4 cabins, 4 electric bathrooms + crew cabin and bathroom. Super equipped: diesel and water tank, inverter, additional, Oversized motors, Complete with electric winch, electric toilets, radar, solar panels, wheelhouse closing sheets, tender included...

Navigation equipment:

Radar Antenna, Chain counter.

Staging and technical:

Engine Alarm, Bilge Alarm, Water pressure pump, Deck Shower, Courtesy Lights, Solar panels (360W), Gangway (carbonio), Automatic Bilge Pump, Manual Bilge Pump, Shorepower connector, Electric Windlass, swimming ladder, cockpit table, Tender (270mt + motore honda 5cv), Windex.