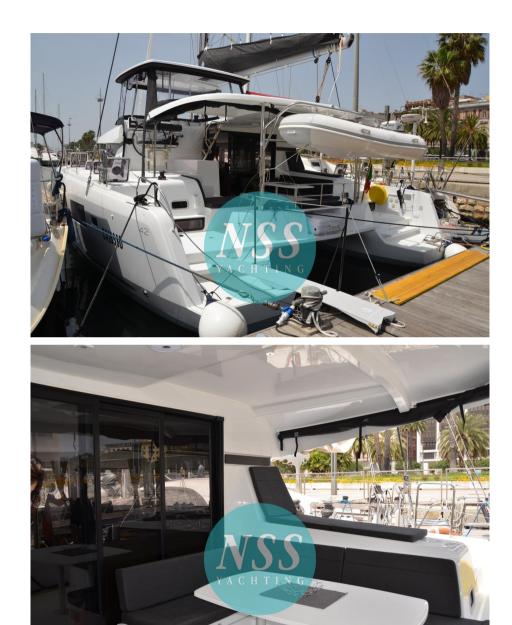

## Description

Our exclusive, catamaran as new. 4 cabins, 4 electric bathrooms + crew cabin and bathroom. Super equipped: diesel and water tank, inverter, additional, Oversized motors, Complete with electric winch, electric toilets, radar, solar panels, wheelhouse closing sheets, tender included...

Navigation equipment:

Radar Antenna, Chain counter.

Staging and technical:

Engine Alarm, Bilge Alarm, Water pressure pump, Deck Shower, Courtesy Lights, Solar panels (360W), Gangway (carbonio), Automatic Bilge Pump, Manual Bilge Pump, Shorepower connector, Electric Windlass, swimming ladder, cockpit table, Tender (270mt + motore honda 5cv), Windex.