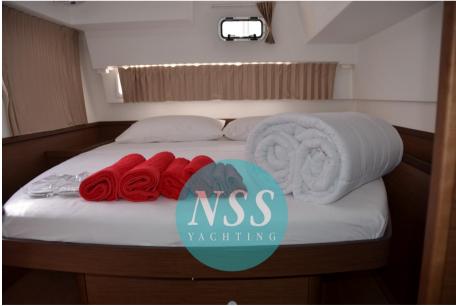

## Description

Our exclusive, catamaran as new. 4 cabins, 4 electric bathrooms + crew cabin and bathroom. Super equipped: diesel and water tank, inverter, additional, Oversized motors, Complete with electric winch, electric toilets, radar, solar panels, wheelhouse closing sheets, tender included...

Domestic Facilities onboard:

Warm Water System, Waste Water Plant, 12V Outlets, 220V Outlets, 4 Electric Toilet, Manual Toilet.

Security equipment:

Safety equipment within 50 miles.

Entertainment:

Speakers, Radio AM/FM, TV (Led 40").