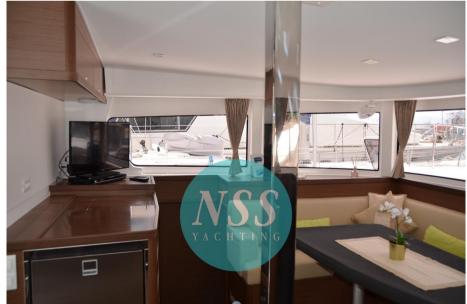

Domestic Facilities onboard:

Warm Water System, Waste Water Plant, 12V Outlets, 220V Outlets, 4 Electric Toilet, Manual Toilet.

Security equipment:

Safety equipment within 50 miles.

Entertainment:

Speakers, Radio AM/FM, TV (Led 40").

## Galley / Laundry / Entertainment

| OVEN                             | FREEZER      | FRIDGE     | TV |  |  |  |  |
|----------------------------------|--------------|------------|----|--|--|--|--|
| Safety equipment / miscellaneous |              |            |    |  |  |  |  |
| EPIRB                            | LIFE<br>RAFT | BILGE PUMP |    |  |  |  |  |