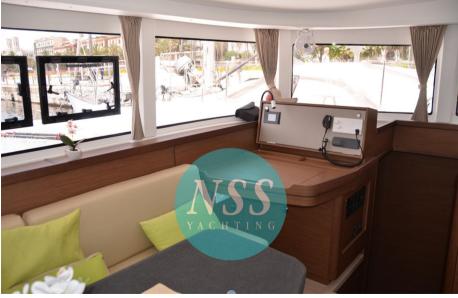

## Description

Our exclusive, catamaran as new. 4 cabins, 4 electric bathrooms + crew cabin and bathroom. Super equipped: diesel and water tank, inverter, additional, Oversized motors, Complete with electric winch, electric toilets, radar, solar panels, wheelhouse closing sheets, tender included...

Domestic Facilities onboard:

Warm Water System, Waste Water Plant, 12V Outlets, 220V Outlets, 4 Electric Toilet, Manual Toilet.

Security equipment:

Safety equipment within 50 miles.

Entertainment:

Speakers, Radio AM/FM, TV (Led 40").