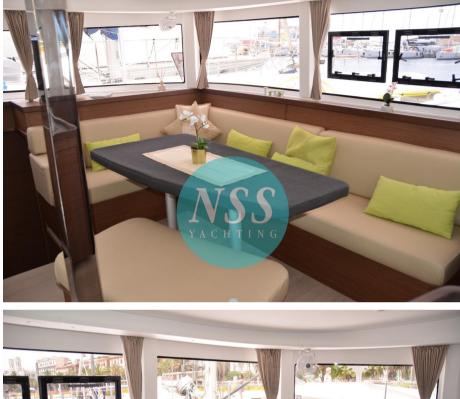

Domestic Facilities onboard:

Warm Water System, Waste Water Plant, 12V Outlets, 220V Outlets, 4 Electric Toilet, Manual Toilet.

Security equipment:

Safety equipment within 50 miles.

Entertainment:

Speakers, Radio AM/FM, TV (Led 40").

## Galley / Laundry / Entertainment

| OVEN                             | FREEZER      | FRIDGE     | TV |  |  |  |  |
|----------------------------------|--------------|------------|----|--|--|--|--|
| Safety equipment / miscellaneous |              |            |    |  |  |  |  |
| EPIRB                            | LIFE<br>RAFT | BILGE PUMP |    |  |  |  |  |