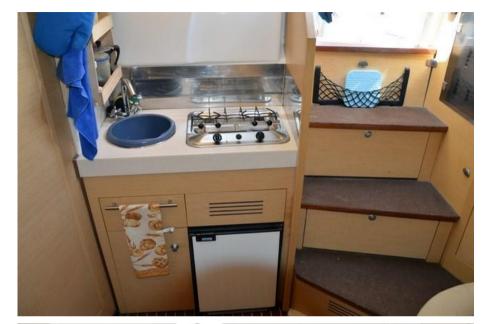

cranchi

Volvo Penta D4 225 2 x 225

Electricity / air conditioning

**BATTERY ENGINE BATTERY** GENERATOR CHARGER

| Navigation equipment        |          |       |        |  |
|-----------------------------|----------|-------|--------|--|
| TRACER                      | VHF      | SONAR | ANCHOR |  |
| Galley / Laundry / Entertai | nment    |       |        |  |
| MICROWAVE                   | FRIDGE   |       |        |  |
| Deck equipment              |          |       |        |  |
| BIMINI                      |          |       |        |  |
| Safety equipment / miscel   | llaneous |       |        |  |