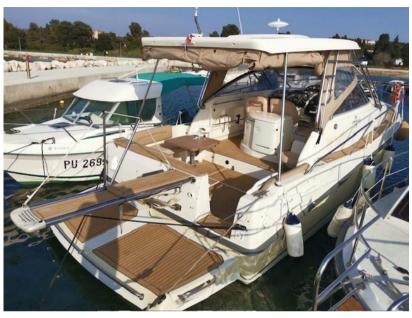

## Description

Engine are Volvo Penta D4-225 with 950h.

Boat is regularly serviced.

New teak and generator.

Navigation equipment:

Electronic engine control.

Staging and technical:

Engine Alarm, Water pressure pump, Teak Side Decks (new), Special Colour, Deck Shower, Electric Flaps, Hard top (extended, with lighting and solar panels), Courtesy Lights, Underwater lights, Gangway (teak), Platform (teak, new), Automatic Bilge Pump, Manual Bilge Pump, Entry door, Teak Cockpit (new), Shorepower connector, Electric Windlass, swimming ladder, cockpit table, Tender, Horn.

Domestic Facilities onboard:

Warm Water System, Waste Water Plant, 12V Outlets, 220V Outlets, Electric Toilet.

Security equipment:

Barometer, First aid kit, Life Jackets.

**Entertainment:** 

Speakers, Radio AM/FM.