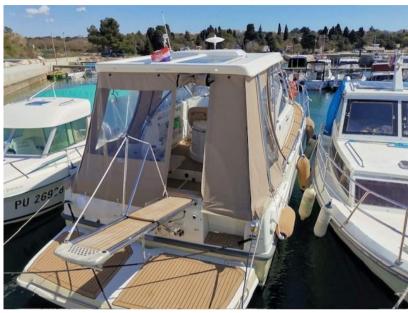

## Description

Engine are Volvo Penta D4-225 with 950h.

Boat is regularly serviced.

New teak and generator.

Navigation equipment:

Electronic engine control.

Staging and technical:

Engine Alarm, Water pressure pump, Teak Side Decks (new), Special Colour, Deck Shower, Electric Flaps, Hard top (extended, with lighting and solar panels), Courtesy Lights, Underwater lights, Gangway (teak), Platform (teak, new), Automatic Bilge Pump, Manual Bilge Pump, Entry door, Teak Cockpit (new), Shorepower connector, Electric Windlass, swimming ladder, cockpit table, Tender, Horn.

Domestic Facilities onboard:

Warm Water System, Waste Water Plant, 12V Outlets, 220V Outlets, Electric Toilet.

Security equipment:

Barometer, First aid kit, Life Jackets.

**Entertainment:** 

Speakers, Radio AM/FM.