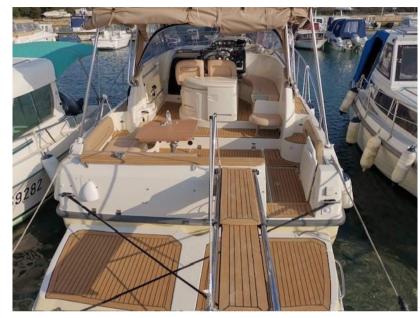

## Description

Engine are Volvo Penta D4-225 with 950h.

Boat is regularly serviced.

New teak and generator.

Navigation equipment:

Electronic engine control.

Staging and technical:

Engine Alarm, Water pressure pump, Teak Side Decks (new), Special Colour, Deck Shower, Electric Flaps, Hard top (extended, with lighting and solar panels), Courtesy Lights, Underwater lights, Gangway (teak), Platform (teak, new), Automatic Bilge Pump, Manual Bilge Pump, Entry door, Teak Cockpit (new), Shorepower connector, Electric Windlass, swimming ladder, cockpit table, Tender, Horn.