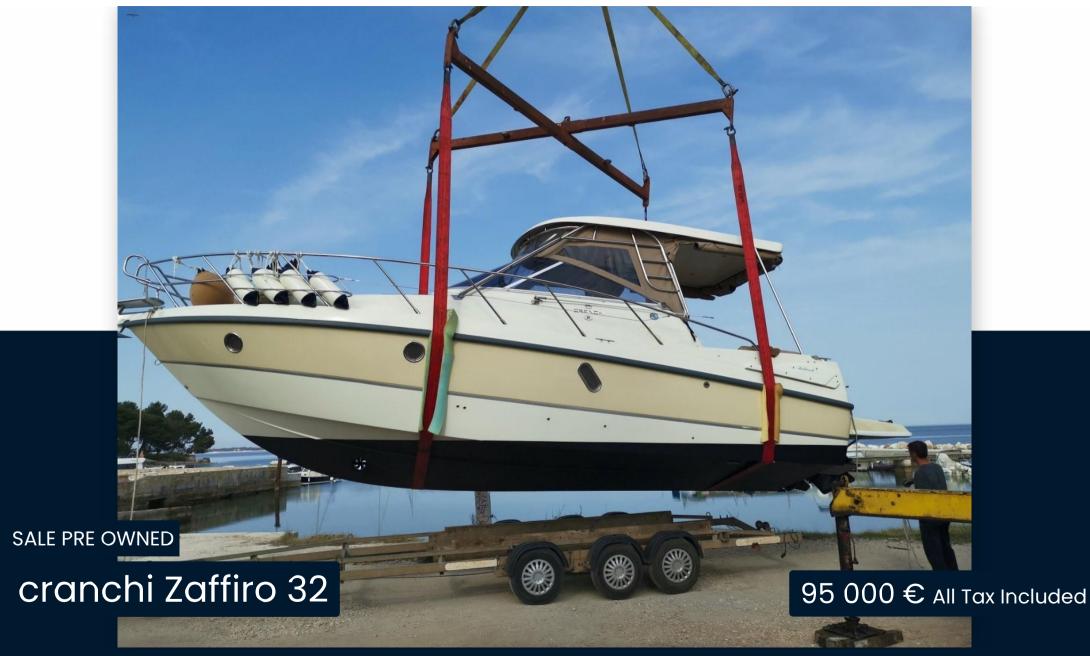

## Description

Engine are Volvo Penta D4-225 with 950h.

Boat is regularly serviced.

New teak and generator.

Navigation equipment:

Electronic engine control.

Staging and technical:

Engine Alarm, Water pressure pump, Teak Side Decks (new), Special Colour, Deck Shower, Electric Flaps, Hard top (extended, with lighting and solar panels), Courtesy Lights, Underwater lights, Gangway (teak), Platform (teak, new), Automatic Bilge Pump, Manual Bilge Pump, Entry door, Teak Cockpit (new), Shorepower connector, Electric Windlass, swimming ladder, cockpit table, Tender, Horn.

## Specifications

YEAR

2008

**WIDTH** 

3.56

**FUEL TANK CAPACITY** 

530

**CABINS** 

2

**ENGINE MANUFACTURER** 

Volvo Penta D4 225

**HORSE POWER** 

2 X 225 CV

LENGTH

9.21

DRAFT

Motorboat

Croazia

TYPE BRAND MODEL **GUESTS CRUISING** 

Zaffiro 32

**CURRENT LOCATION** 

**Dimensions / Performance** 

FUEL CAPACITY (L) WEIGHT (T)

5830.00 530