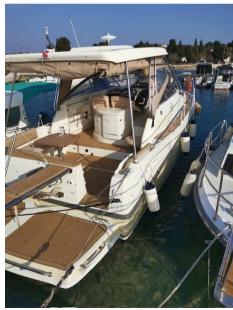

## Description

Engine are Volvo Penta D4-225 with 950h.

Boat is regularly serviced.

New teak and generator.

Navigation equipment:

Electronic engine control.

Staging and technical:

Engine Alarm, Water pressure pump, Teak Side Decks (new), Special Colour, Deck Shower, Electric Flaps, Hard top (extended, with lighting and solar panels), Courtesy Lights, Underwater lights, Gangway (teak), Platform (teak, new), Automatic Bilge Pump, Manual Bilge Pump, Entry door, Teak Cockpit (new), Shorepower connector, Electric Windlass, swimming ladder, cockpit table, Tender, Horn.

Domestic Facilities onboard:

Warm Water System, Waste Water Plant, 12V Outlets, 220V Outlets, Electric Toilet.

Security equipment:

Barometer, First aid kit, Life Jackets.

**Entertainment:** 

Speakers, Radio AM/FM.