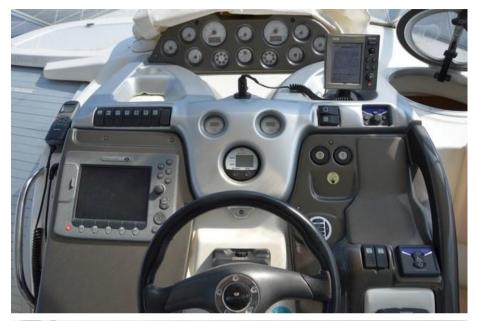

cranchi

Volvo Penta D4 225 2 x 225

Electricity / air conditioning

**BATTERY ENGINE BATTERY** GENERATOR CHARGER

| Navigation equipment        |          |       |        |  |
|-----------------------------|----------|-------|--------|--|
| TRACER                      | VHF      | SONAR | ANCHOR |  |
| Galley / Laundry / Entertai | nment    |       |        |  |
| MICROWAVE                   | FRIDGE   |       |        |  |
| Deck equipment              |          |       |        |  |
| BIMINI                      |          |       |        |  |
| Safety equipment / miscel   | llaneous |       |        |  |