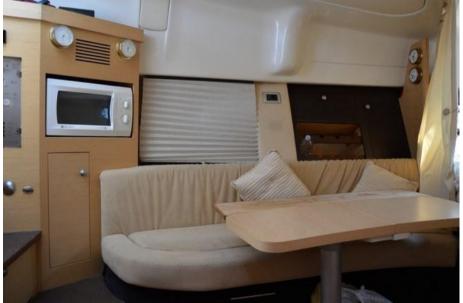

Domestic Facilities onboard:

Warm Water System, Waste Water Plant, 12V Outlets, 220V Outlets, Electric Toilet.

Security equipment:

Barometer, First aid kit, Life Jackets.

**Entertainment:** 

Speakers, Radio AM/FM.

cranchi

Volvo Penta D4 225 2 x 225

Electricity / air conditioning

**BATTERY ENGINE BATTERY** GENERATOR CHARGER

| Navigation equipment        |          |       |        |  |
|-----------------------------|----------|-------|--------|--|
| TRACER                      | VHF      | SONAR | ANCHOR |  |
| Galley / Laundry / Entertai | nment    |       |        |  |
| MICROWAVE                   | FRIDGE   |       |        |  |
| Deck equipment              |          |       |        |  |
| BIMINI                      |          |       |        |  |
| Safety equipment / miscel   | llaneous |       |        |  |