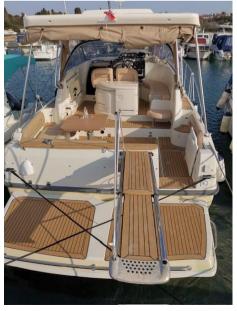

## Description

Engine are Volvo Penta D4-225 with 950h.

Boat is regularly serviced.

New teak and generator.

Navigation equipment:

Electronic engine control.

Staging and technical:

Engine Alarm, Water pressure pump, Teak Side Decks (new), Special Colour, Deck Shower, Electric Flaps, Hard top (extended, with lighting and solar panels), Courtesy Lights, Underwater lights, Gangway (teak), Platform (teak, new), Automatic Bilge Pump, Manual Bilge Pump, Entry door, Teak Cockpit (new), Shorepower connector, Electric Windlass, swimming ladder, cockpit table, Tender, Horn.