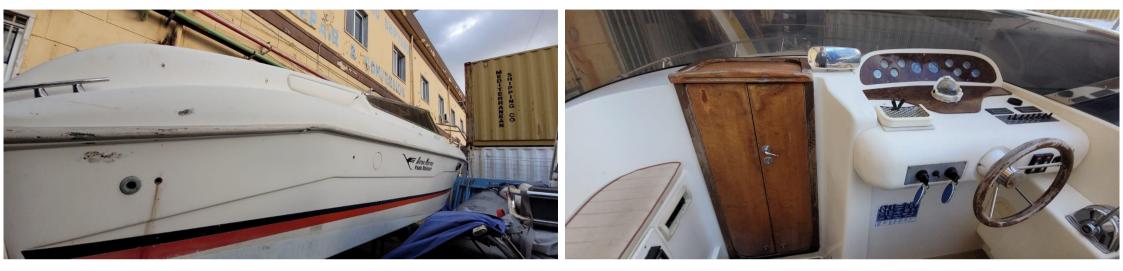

# Description

| Specifications |
|----------------|
|----------------|

| New toilet, headphones and injectors remade 2019, electric fridge, salpancore, increased stern plank, large sundress at the bow and stern |
|-------------------------------------------------------------------------------------------------------------------------------------------|
| Staging and technical:                                                                                                                    |
| Water pressure pump, Platform, Electric Windlass, swimming ladder.                                                                        |
| Upholstery:                                                                                                                               |
| Cushions, Sunbathing deck, Sunshade.                                                                                                      |
|                                                                                                                                           |
|                                                                                                                                           |

# Navigation equipment NAVIGATION COMPASS SPEEDOMETER Galley / Laundry / Entertainment FRIDGE FRIDGE Safety equipment / miscellaneous BILGE PUMP FRIDGE