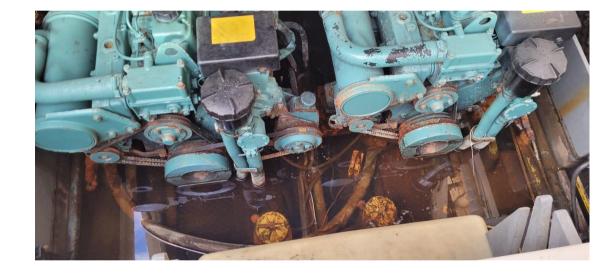

| General                      |                                    |                              |                                      |  |
|------------------------------|------------------------------------|------------------------------|--------------------------------------|--|
| TYPE<br>Motorboat            | BRAND<br>airon marine              | MODEL<br>25 master one       | current location<br>Palermo, sicilia |  |
| Dimensions / Performa        |                                    |                              | r dierrito, sicilia                  |  |
| FUEL CAPACITY (L)            |                                    |                              |                                      |  |
| 300                          |                                    |                              |                                      |  |
| Building / facilities        |                                    |                              |                                      |  |
| HULL MATERIAL<br>Vetroresina | SUPER STRUCTURE MATERIAL           | deck material<br>Vetroresina | AMOUNT OF CABINS                     |  |
| Velioresina                  |                                    | venoresina                   | I                                    |  |
| BERTHS 2                     | BATHROOM(S)<br>1                   |                              |                                      |  |
|                              |                                    |                              |                                      |  |
| Engine room                  |                                    |                              |                                      |  |
| ENGINE                       | NUMBER OF ENGINES HORSE POWER (CV) | ENGINE HOURS                 | FUEL                                 |  |
| Volvo                        | 2 x 150                            | 350                          | Diesel                               |  |
| Electricity / air conditio   | oning                              |                              |                                      |  |
| ENGINE BATTERY               | BATTERY<br>CHARGER                 |                              |                                      |  |
|                              |                                    |                              |                                      |  |
|                              |                                    |                              |                                      |  |