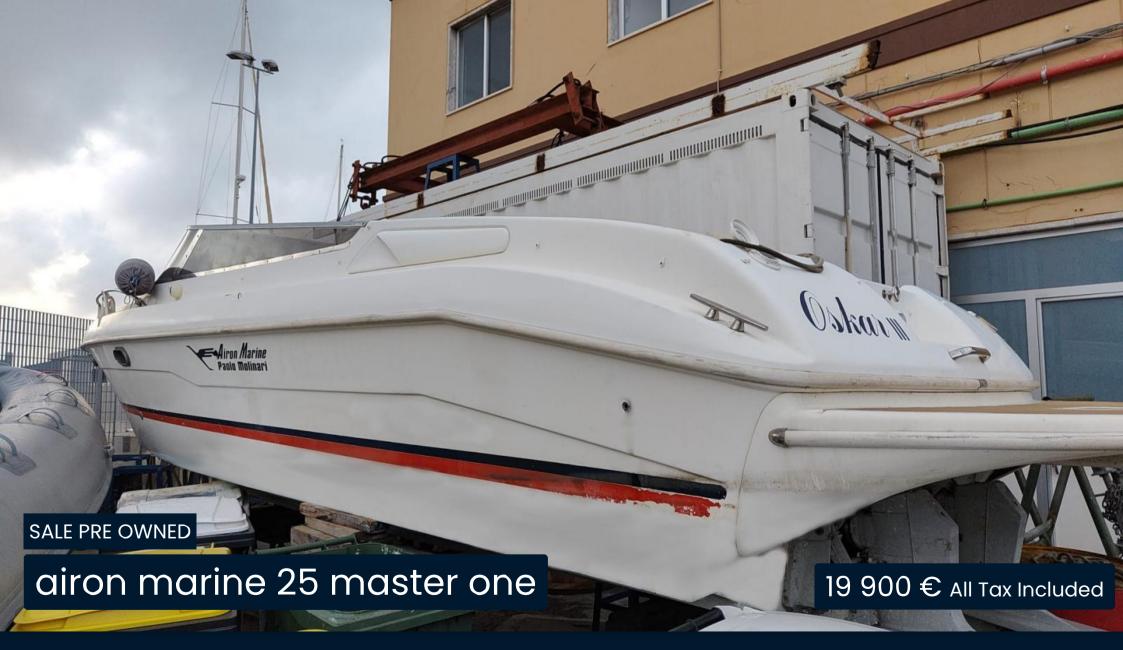

### Airon Marine 25 Master One

Piazza Acquasanta, 2 90142 Palermo

+39 091.58.42.38 columbus@infcom.it

| General                      |                                    |                              |                                      |  |
|------------------------------|------------------------------------|------------------------------|--------------------------------------|--|
| TYPE<br>Motorboat            | BRAND<br>airon marine              | MODEL<br>25 master one       | current location<br>Palermo, sicilia |  |
| Dimensions / Performa        |                                    |                              | r dierrito, sicilia                  |  |
| FUEL CAPACITY (L)            |                                    |                              |                                      |  |
| 300                          |                                    |                              |                                      |  |
| Building / facilities        |                                    |                              |                                      |  |
| HULL MATERIAL<br>Vetroresina | SUPER STRUCTURE MATERIAL           | deck material<br>Vetroresina | AMOUNT OF CABINS                     |  |
| Velioresina                  |                                    | venoresina                   | I                                    |  |
| BERTHS 2                     | BATHROOM(S)<br>1                   |                              |                                      |  |
|                              |                                    |                              |                                      |  |
| Engine room                  |                                    |                              |                                      |  |
| ENGINE                       | NUMBER OF ENGINES HORSE POWER (CV) | ENGINE HOURS                 | FUEL                                 |  |
| Volvo                        | 2 x 150                            | 350                          | Diesel                               |  |
| Electricity / air conditio   | oning                              |                              |                                      |  |
| ENGINE BATTERY               | BATTERY<br>CHARGER                 |                              |                                      |  |
|                              |                                    |                              |                                      |  |
|                              |                                    |                              |                                      |  |

# Airon Marine 25 Master One