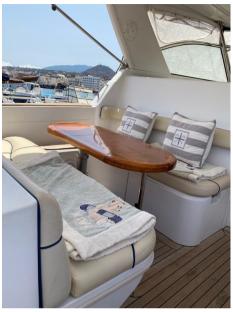

Security equipment:

Safety equipment within 12 miles.

Kitchen and appliances:

Galley, Burner, 2 Refrigerator.

Upholstery:

Cushions, Sunbathing deck (prua), Sunshade.

## Description

Staging and technical:

4 Batteries, Gangway (elettrica), Platform (di poppa in teak), Manual Bilge Pump, Electric Windlass, cockpit table.

Domestic Facilities onboard:

Watermaker, 2 Manual Toilet.