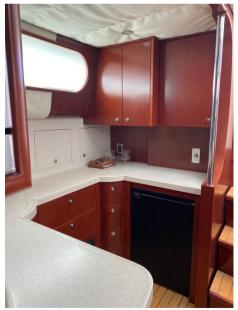

Security equipment:

Safety equipment within 12 miles.

Kitchen and appliances:

Galley, Burner, 2 Refrigerator.

Upholstery:

Cushions, Sunbathing deck (prua), Sunshade.

### Electricity / air conditioning

**ENGINE BATTERY** 

GENERATOR

AIR CONDITIONING

| Navigation equipment  |               |     |                    |  |
|-----------------------|---------------|-----|--------------------|--|
| GPS                   | RADAR         | VHF | NAVIGATION COMPASS |  |
| SPEEDOMETER           |               |     |                    |  |
| Galley / Laundry / Er | ntertainment  |     |                    |  |
| OVEN                  | FRIDGE        |     |                    |  |
| Deck equipment        |               |     |                    |  |
| DECK SHOWER           |               |     |                    |  |
| Safety equipment /    | miscellaneous |     |                    |  |