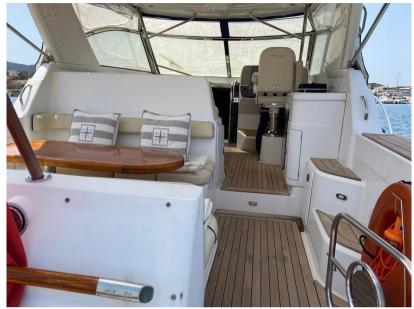

## Description

Staging and technical:

4 Batteries, Gangway (elettrica), Platform (di poppa in teak), Manual Bilge Pump, Electric Windlass, cockpit table.

Domestic Facilities onboard:

Watermaker, 2 Manual Toilet.