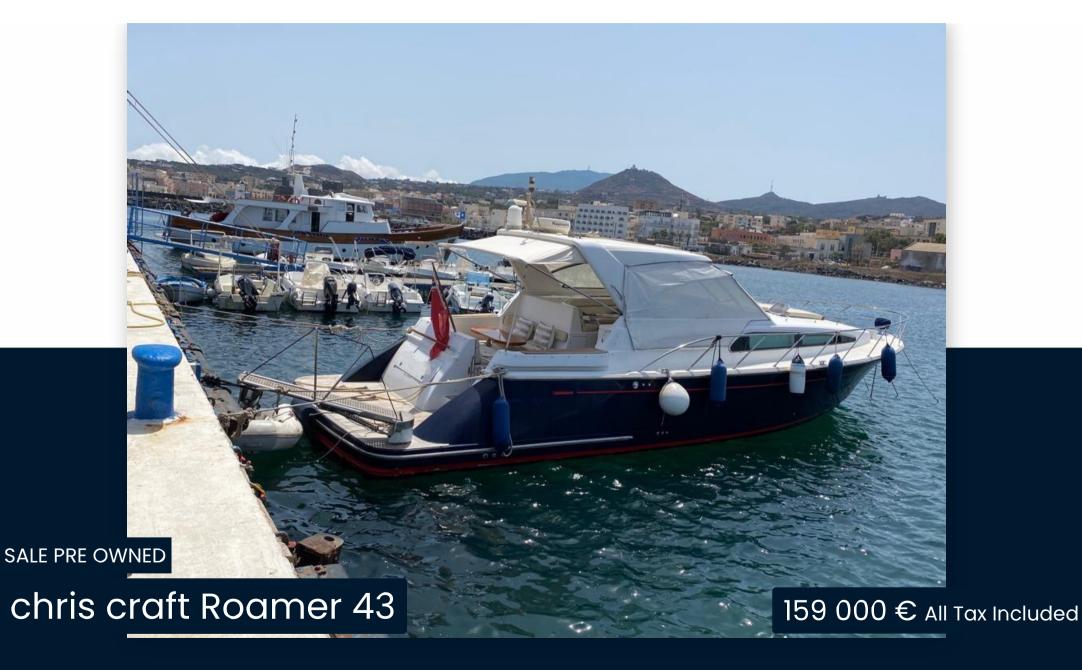

Motorboat

CURRENT LOCATION
Prov. Palermo, sicilia

BRAND

chris craft

MODEL

Roamer 43

**GUESTS CRUISING** 

15

# Specifications

YEAR

2003

**WIDTH** 

4.20

**FUEL TANK CAPACITY** 

1400

**CABINS** 

2

**ENGINE MANUFACTURER** 

Volvo Penta

**HORSE POWER** 

1 X 480 CV

LENGTH

13.26

DRAFT

0.90

**GUESTS CRUISING** 

15

**BATHROOMS** 

**ENGINE HOURS** 

700

90142 Palermo

TYPE