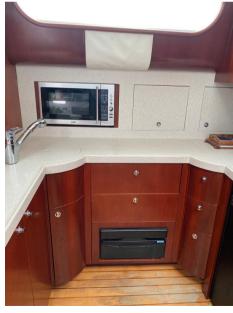

Security equipment:

Safety equipment within 12 miles.

Kitchen and appliances:

Galley, Burner, 2 Refrigerator.

Upholstery:

Cushions, Sunbathing deck (prua), Sunshade.

### Electricity / air conditioning

**ENGINE BATTERY** 

GENERATOR

AIR CONDITIONING

| Navigation equipment  |               |     |                    |  |
|-----------------------|---------------|-----|--------------------|--|
| GPS                   | RADAR         | VHF | NAVIGATION COMPASS |  |
| SPEEDOMETER           |               |     |                    |  |
| Galley / Laundry / Er | ntertainment  |     |                    |  |
| OVEN                  | FRIDGE        |     |                    |  |
| Deck equipment        |               |     |                    |  |
| DECK SHOWER           |               |     |                    |  |
| Safety equipment /    | miscellaneous |     |                    |  |