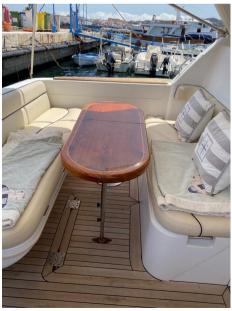

## Description

Staging and technical:

4 Batteries, Gangway (elettrica), Platform (di poppa in teak), Manual Bilge Pump, Electric Windlass, cockpit table.

Domestic Facilities onboard:

Watermaker, 2 Manual Toilet.

Security equipment:

Safety equipment within 12 miles.

Kitchen and appliances:

Galley, Burner, 2 Refrigerator.

Upholstery:

Cushions, Sunbathing deck (prua), Sunshade.