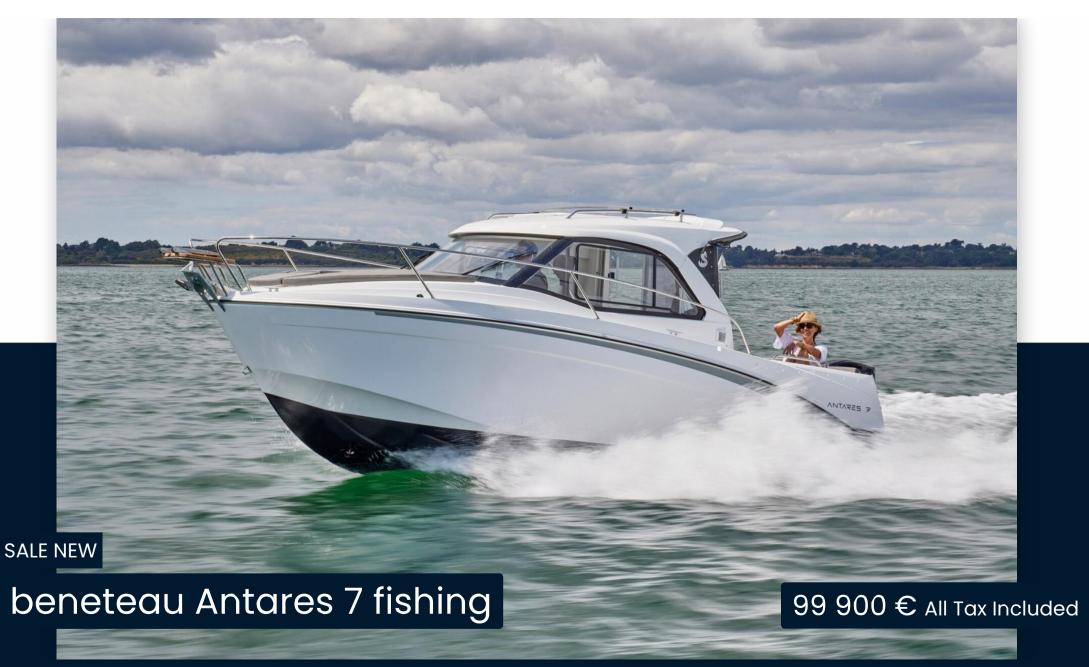

#### General

TYPE

BRAND beneteau MODEL

Antares 7 fishing

**GUESTS CRUISING** 

8

CURRENT LOCATION

Motorboat

# **Specifications**

YEAR

2022

**WIDTH** 

2.50

**FUEL TANK CAPACITY** 

170

**CABINS** 

1

**ENGINE MANUFACTURER** 

Honda

LENGTH

6.48

DRAFT

0.82

**GUESTS CRUISING** 

8

**BATHROOMS** 

HORSE POWER

1 X 200 CV

90142 Palermo