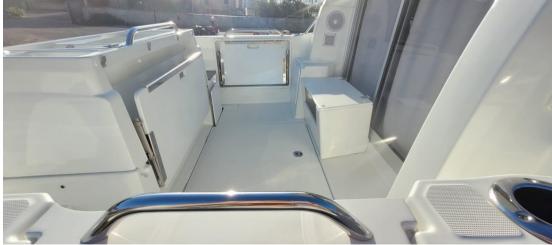

# Description

Possible purchase without engine, only hull with optional included €90.742

Staging and technical:

Deck Shower (nel pozzetto), Electric Flaps (Lenco), Platform (iattaforma bagno riportata), Electric Windlass.

Domestic Facilities onboard:

Manual Toilet.

**Entertainment:** 

Hi-Fi.

Fishing accessories:

Fishing Rod Holder, Fishbox.

Kitchen and appliances:

Burner, Refrigerator (42 lt).

Upholstery:

Bimini (Copertura del pozzetto Graphite compatibile con porta canne sul roof), Sunbathing deck (Prendisole a prua).

Accessories notes:

**Fishing Version** 

For the self-time execution / to the self-time to the sel

### **Deck equipment**

BIMINI