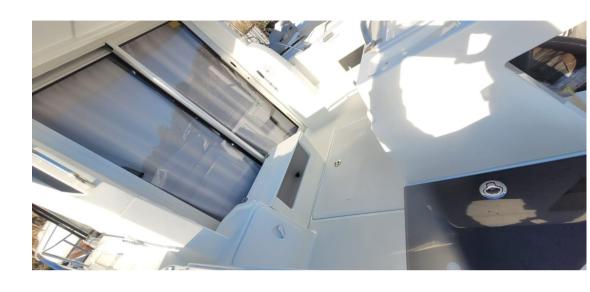

Upholstery:

Bimini (Copertura del pozzetto Graphite compatibile con porta canne sul roof), Sunbathing deck (Prendisole a prua).

Accessories notes:

**Fishing Version** 

For the self-time execution / to the self-time to the sel

### **Deck equipment**

BIMINI