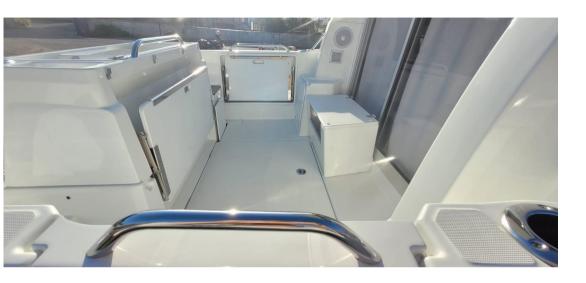

# Description

Possible purchase without engine, only hull with optional included €90.742

Staging and technical:

Deck Shower (nel pozzetto), Electric Flaps (Lenco), Platform (iattaforma bagno riportata), Electric Windlass.

Domestic Facilities onboard:

Manual Toilet.

**Entertainment:** 

Hi-Fi.

Fishing accessories:

Fishing Rod Holder, Fishbox.

Kitchen and appliances:

Burner, Refrigerator (42 lt).

Upholstery:

Bimini (Copertura del pozzetto Graphite compatibile con porta canne sul roof), Sunbathing deck (Prendisole a prua).

Accessories notes:

**Fishing Version** 

For the self-time execution / to the self-time to the sel

### **Deck equipment**

BIMINI