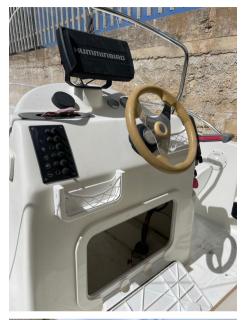

## Description

Staging and technical:

Deck Shower, Platform, Manual Windlass.

**Entertainment:** 

Hi-Fi.

Accessories notes:

Electrical system 2023

# **Specifications**

YEAR

2010

**WIDTH** 

2.32

**FUEL TANK CAPACITY** 

30

**ENGINE MANUFACTURER** 

Suzuki

HORSE POWER

1 X 40 CV

LENGTH

5.40

DRAFT

0.40

**GUESTS CRUISING** 

6

**ENGINE HOURS** 

900



#### General

TYPE BRAND MODEL GUESTS CRUISING

Motorboat saver 550 open 6

CURRENT LOCATION

Palermo, sicilia

### **Dimensions / Performance**

FUEL CAPACITY (L) 30

#### **Engine room**

ENGINE NUMBER OF ENGINES HORSE POWER (CV) ENGINE HOURS

Suzuki 1 x 40 900

#### **Navigation equipment**

NAVIGATION COMPASS ANCHOR

### Safety equipment / miscellaneous

**BILGE PUMP**