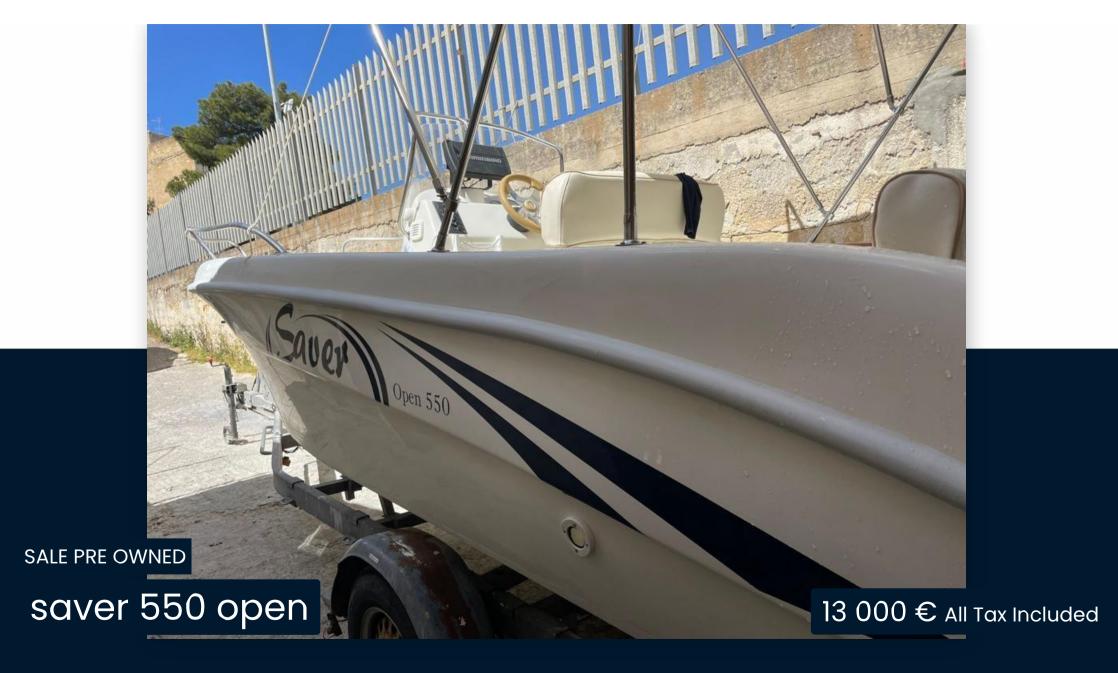

#### General

TYPE BRAND MODEL GUESTS CRUISING

Motorboat saver 550 open 6

CURRENT LOCATION

Palermo, sicilia

## Description

Staging and technical:

Deck Shower, Platform, Manual Windlass.

**Entertainment:** 

Hi-Fi.

Accessories notes:

Electrical system 2023