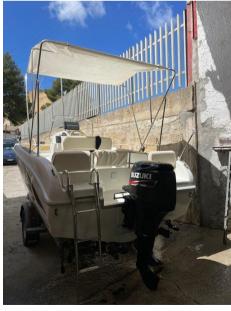

Suzuki

HORSE POWER

1 X 40 CV

LENGTH

5.40

DRAFT

0.40

**GUESTS CRUISING** 

#### **Engine room**

ENGINE NUMBER OF ENGINES HORSE POWER (CV) ENGINE HOURS

Suzuki 1 x 40 900