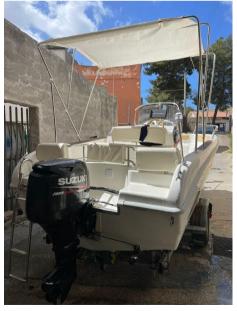

#### General

TYPE BRAND MODEL GUESTS CRUISING

Motorboat saver 550 open 6

CURRENT LOCATION

Palermo, sicilia

Suzuki

HORSE POWER

1 X 40 CV

LENGTH

5.40

DRAFT

0.40

**GUESTS CRUISING** 

#### **Engine room**

ENGINE NUMBER OF ENGINES HORSE POWER (CV) ENGINE HOURS

Suzuki 1 x 40 900