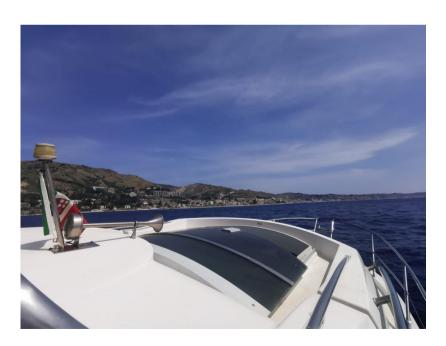

## Description

Staging and technical:

Deck Shower, Platform, Automatic Bilge Pump, Voltage Rectifier, Electric Windlass, swimming ladder.

**Entertainment:** 

Hi-Fi.

Kitchen and appliances:

Galley.