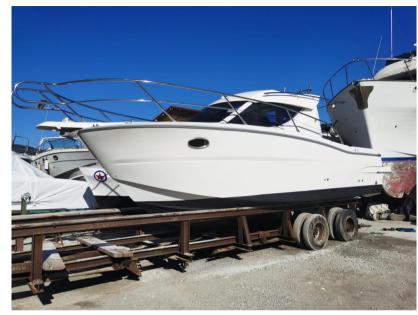

**General** 

TYPE

Motorboat

CURRENT LOCATION

Catania, sicilia

BRAND

sessa marine

MODEL

Dorado 26

**GUESTS CRUISING** 

8

**Dimensions / Performance** 

WEIGHT (T) 2800.00

FUEL CAPACITY (L)

250

**Building / facilities** 