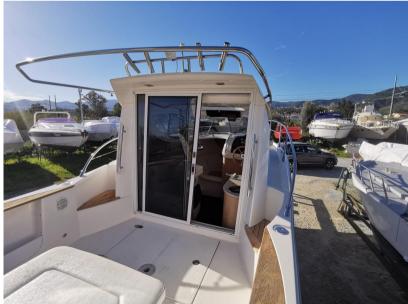

## Description

Staging and technical:

Deck Shower, Platform, Automatic Bilge Pump, Voltage Rectifier, Electric Windlass, swimming ladder.

**Entertainment:** 

Hi-Fi.

Kitchen and appliances:

Galley.