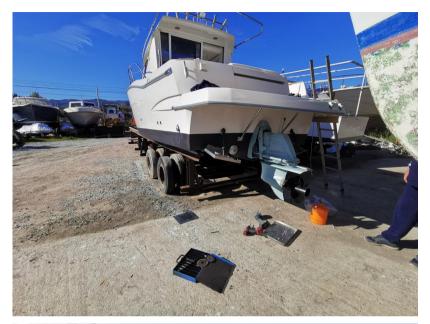

AMOUNT OF CABINS

1

**Engine room** 

**ENGINE** 

Volvo Penta D3- 190 EVC DP- S (140KW)

FUEL

Diesel

NUMBER OF ENGINES HORSE POWER (CV)

1 x 190

ENGINE HOURS

570

PROPULSION

2 controrotanti

| Electricity / air conditioning |                    |       |             |  |
|--------------------------------|--------------------|-------|-------------|--|
| ENGINE BATTERY                 |                    |       |             |  |
| Navigation equipm              | nent               |       |             |  |
| VHF                            | NAVIGATION COMPASS | SONAR | SPEEDOMETER |  |
| ANCHOR                         |                    |       |             |  |
| Galley / Laundry / E           | intertainment      |       |             |  |
| FRIDGE                         |                    |       |             |  |
| Safety equipment /             | / miscellaneous    |       |             |  |
| LIFE                           | BILGE PUMP         |       |             |  |