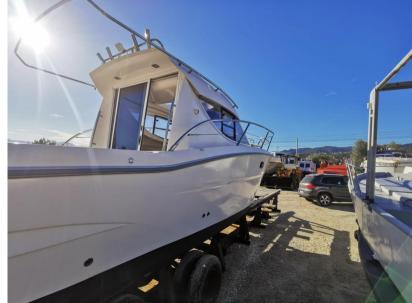

**General** 

TYPE

Motorboat

CURRENT LOCATION

Catania, sicilia

BRAND

sessa marine

MODEL

Dorado 26

**GUESTS CRUISING** 

8

**Dimensions / Performance** 

WEIGHT (T) 2800.00

FUEL CAPACITY (L)

250

**Building / facilities** 