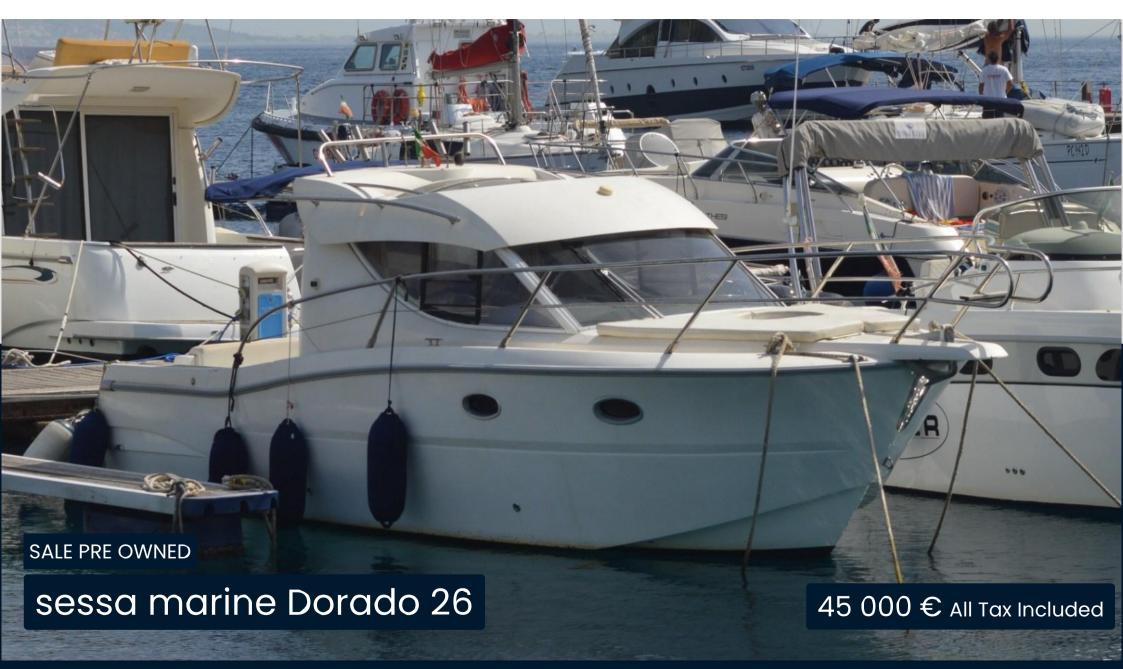

**General** 

TYPE

Motorboat

CURRENT LOCATION

Catania, sicilia

BRAND

sessa marine

MODEL

Dorado 26

**GUESTS CRUISING** 

8

**Dimensions / Performance** 

WEIGHT (T) 2800.00

FUEL CAPACITY (L)

250

**Building / facilities** 