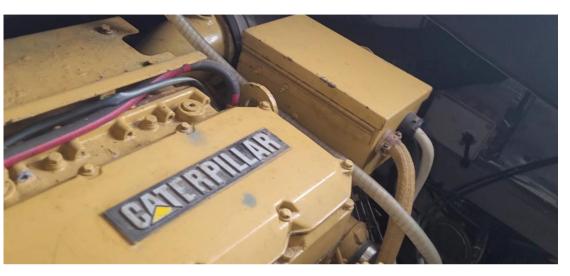

## Specifications

| EAR             | LENGTH              |
|-----------------|---------------------|
| 998             | 11.70               |
| VIDTH           | FUEL TANK CAPACITY  |
| 1.05            | 1000                |
| GUESTS CRUISING | CABINS              |
| 1               | 2                   |
| ATHROOMS        | ENGINE MANUFACTURER |
|                 | Caterpillar         |
| NGINE HOURS     | HORSE POWER         |
| 520             | 2 X 300 CV          |

| <sup>TYPE</sup><br>Motorboat         | BRAND<br>azimut                                   | MODEL<br>Az 36 fly | GUESTS CRUISING     |  |  |
|--------------------------------------|---------------------------------------------------|--------------------|---------------------|--|--|
| current location<br>Palermo, sicilia |                                                   |                    |                     |  |  |
| Dimensions / Performan               | ce                                                |                    |                     |  |  |
| WEIGHT (T)<br>9999.99                | FUEL CAPACITY (L)<br>1000                         |                    |                     |  |  |
| Building / facilities                |                                                   |                    |                     |  |  |
| HULL MATERIAL<br>Vetroresina         | deck material<br>Vetroresina                      | AMOUNT OF CABINS   | BERTHS<br>4         |  |  |
| bathroom(s)<br>]                     |                                                   |                    |                     |  |  |
| Engine room                          |                                                   |                    |                     |  |  |
| <sup>ENGINE</sup><br>Caterpillar     | NUMBER OF ENGINES HORSE POWER (CV) $2 \times 300$ | ENGINE HOURS       | PROPULSION 2 x asse |  |  |
| <sup>FUEL</sup><br>Diesel            | BOW THRUSTER                                      |                    |                     |  |  |