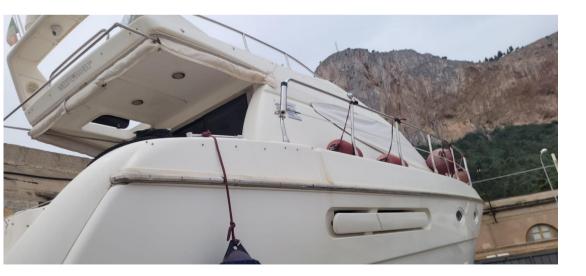

#### Staging and technical: Anchor (Catena 50 mt), Water pressure pump, Batteries (4), Deck Shower, Twin Steering, Hydraulic Flaps (N°2), Crane, Anchor Chain Washdown, Gangway (idraulica), Platform, Manual Bilge Pump, Voltage Rectifier, Rollbar, Electric Windlass, swimming ladder, Horn. Domestic Facilities onboard:

Upholstery:

Cushions, Sunshade.