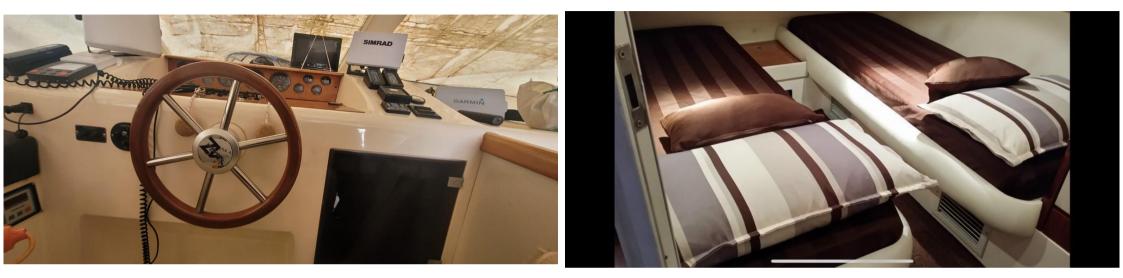

#### Staging and technical: Anchor (Catena 50 mt), Water pressure pump, Batteries (4), Deck Shower, Twin Steering, Hydraulic Flaps (N°2), Crane, Anchor Chain Washdown, Gangway (idraulica), Platform, Manual Bilge Pump, Voltage Rectifier, Rollbar, Electric Windlass, swimming ladder, Horn. Domestic Facilities onboard:

Domestic Facilities onboard:

Warm Water System, 2 Electric Toilet.

Security equipment:

Safety equipment within 12 miles, PFDs.

Entertainment:

Hi-Fi.

Kitchen and appliances:

Galley, 3 Burner.

## Specifications

| EAR             | LENGTH              |
|-----------------|---------------------|
| 998             | 11.70               |
| VIDTH           | FUEL TANK CAPACITY  |
| 1.05            | 1000                |
| GUESTS CRUISING | CABINS              |
| 1               | 2                   |
| ATHROOMS        | ENGINE MANUFACTURER |
|                 | Caterpillar         |
| NGINE HOURS     | HORSE POWER         |
| 520             | 2 X 300 CV          |

### Electricity / air conditioning

| ENGINE BATTERY             | GENERATOR  | AIR CONDITIONING |        |  |  |  |  |
|----------------------------|------------|------------------|--------|--|--|--|--|
| Navigation equipment       |            |                  |        |  |  |  |  |
| GPS                        | TRACER     | AUTO PILOT       | VHF    |  |  |  |  |
| NAVIGATION COMPASS         | SONAR      | SPEEDOMETER      | ANCHOR |  |  |  |  |
| FLYBRIDGE                  |            |                  |        |  |  |  |  |
| Galley / Laundry / Enterte | ainment    |                  |        |  |  |  |  |
| MICROWAVE                  | FRIDGE     |                  |        |  |  |  |  |
| Safety equipment / misc    | ellaneous  |                  |        |  |  |  |  |
| LIFE<br>RAFT               | BILGE PUMP |                  |        |  |  |  |  |