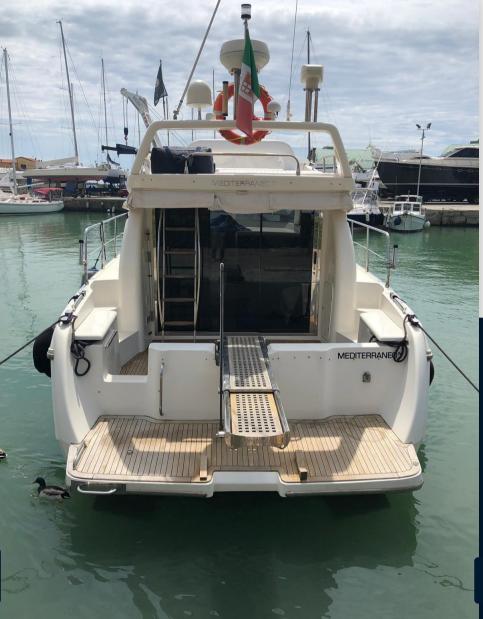

#### Staging and technical: Anchor (Catena 50 mt), Water pressure pump, Batteries (4), Deck Shower, Twin Steering, Hydraulic Flaps (N°2), Crane, Anchor Chain Washdown, Gangway (idraulica), Platform, Manual Bilge Pump, Voltage Rectifier, Rollbar, Electric Windlass, swimming ladder, Horn. Domestic Facilities onboard: