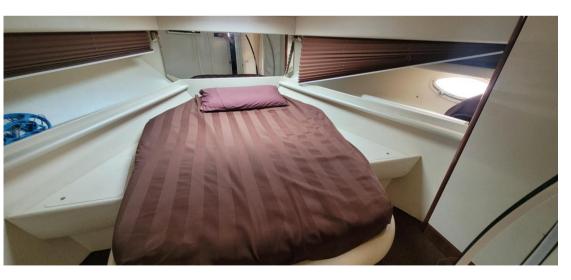

| <sup>TYPE</sup><br>Motorboat         | BRAND<br>azimut                                   | MODEL<br>Az 36 fly | GUESTS CRUISING     |  |  |
|--------------------------------------|---------------------------------------------------|--------------------|---------------------|--|--|
| current location<br>Palermo, sicilia |                                                   |                    |                     |  |  |
| Dimensions / Performan               | ce                                                |                    |                     |  |  |
| WEIGHT (T)<br>9999.99                | FUEL CAPACITY (L)<br>1000                         |                    |                     |  |  |
| Building / facilities                |                                                   |                    |                     |  |  |
| HULL MATERIAL<br>Vetroresina         | deck material<br>Vetroresina                      | AMOUNT OF CABINS   | BERTHS<br>4         |  |  |
| bathroom(s)<br>]                     |                                                   |                    |                     |  |  |
| Engine room                          |                                                   |                    |                     |  |  |
| <sup>ENGINE</sup><br>Caterpillar     | NUMBER OF ENGINES HORSE POWER (CV) $2 \times 300$ | ENGINE HOURS       | PROPULSION 2 x asse |  |  |
| <sup>FUEL</sup><br>Diesel            | BOW THRUSTER                                      |                    |                     |  |  |