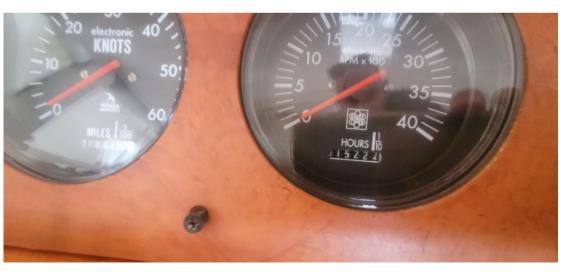

## Specifications

| EAR             | LENGTH              |
|-----------------|---------------------|
| 998             | 11.70               |
| VIDTH           | FUEL TANK CAPACITY  |
| 1.05            | 1000                |
| GUESTS CRUISING | CABINS              |
| 1               | 2                   |
| ATHROOMS        | ENGINE MANUFACTURER |
|                 | Caterpillar         |
| NGINE HOURS     | HORSE POWER         |
| 520             | 2 X 300 CV          |

| <sup>TYPE</sup><br>Motorboat         | BRAND<br>azimut                                   | MODEL<br>Az 36 fly | GUESTS CRUISING     |  |  |
|--------------------------------------|---------------------------------------------------|--------------------|---------------------|--|--|
| current location<br>Palermo, sicilia |                                                   |                    |                     |  |  |
| Dimensions / Performan               | ce                                                |                    |                     |  |  |
| WEIGHT (T)<br>9999.99                | FUEL CAPACITY (L)<br>1000                         |                    |                     |  |  |
| Building / facilities                |                                                   |                    |                     |  |  |
| HULL MATERIAL<br>Vetroresina         | deck material<br>Vetroresina                      | AMOUNT OF CABINS   | BERTHS<br>4         |  |  |
| bathroom(s)<br>]                     |                                                   |                    |                     |  |  |
| Engine room                          |                                                   |                    |                     |  |  |
| <sup>ENGINE</sup><br>Caterpillar     | NUMBER OF ENGINES HORSE POWER (CV) $2 \times 300$ | ENGINE HOURS       | PROPULSION 2 x asse |  |  |
| <sup>FUEL</sup><br>Diesel            | BOW THRUSTER                                      |                    |                     |  |  |