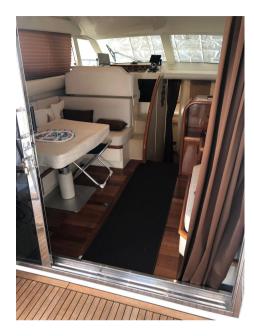

Domestic Facilities onboard:

Warm Water System, 2 Electric Toilet.

Security equipment:

Safety equipment within 12 miles, PFDs.

Entertainment:

Hi-Fi.

Kitchen and appliances:

Galley, 3 Burner.