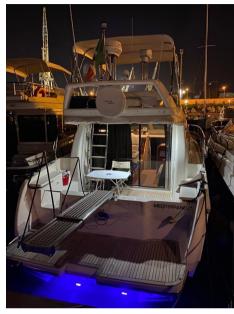

#### Staging and technical: Anchor (Catena 50 mt), Water pressure pump, Batteries (4), Deck Shower, Twin Steering, Hydraulic Flaps (N°2), Crane, Anchor Chain Washdown, Gangway (idraulica), Platform, Manual Bilge Pump, Voltage Rectifier, Rollbar, Electric Windlass, swimming ladder, Horn. Domestic Facilities onboard: