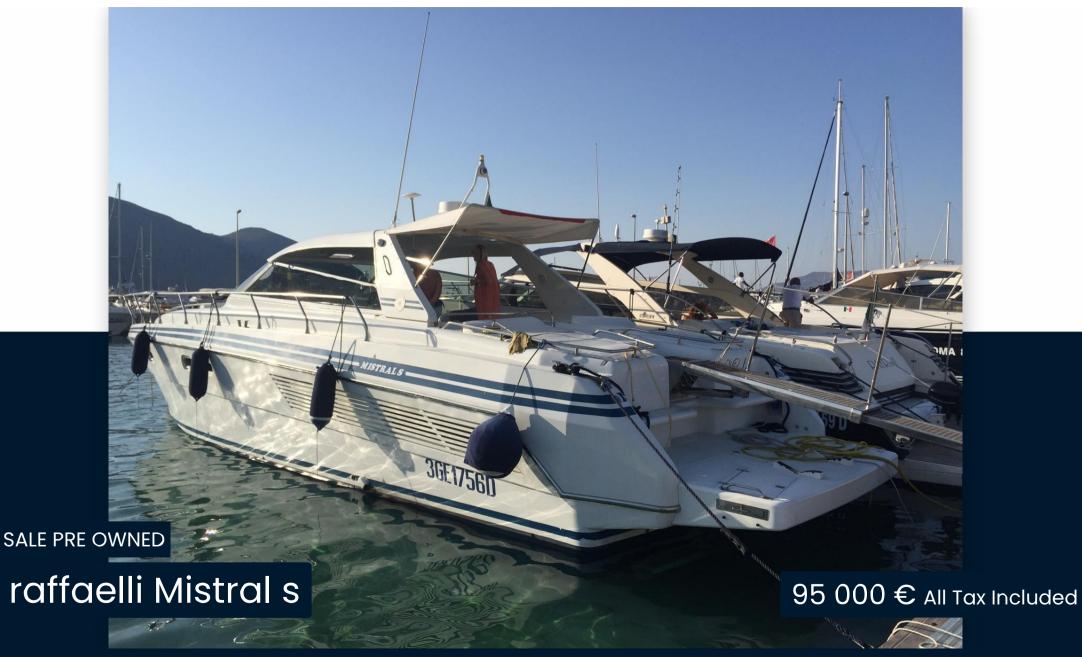

3

**ENGINE MANUFACTURER** 

**Builder Engine** 

HORSE POWER

2 X 435 CV

90142 Palermo

| Ge | ne | ra |
|----|----|----|
|    |    |    |

TYPE BRAND MODEL **GUESTS CRUISING** raffaelli Mistral s 8