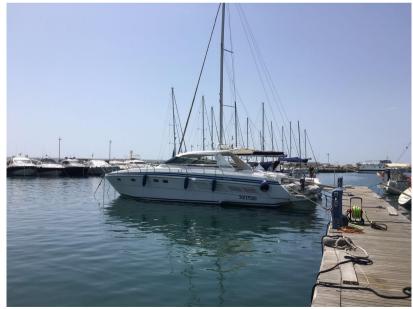

EL **GUESTS CRUISING** raffaelli Mistral s 8

**CURRENT LOCATION** 

Motorboat

Sicilia

#### **Dimensions / Performance**

WEIGHT (T) FUEL CAPACITY (L) 9999.99 1500

# **Building / facilities**

BATHROOM(S) HULL MATERIAL AMOUNT OF CABINS **BERTHS** Vetroresina 3 6

#### **Engine room**

NUMBER OF ENGINES HORSE POWER (CV) PROPULSION **ENGINE ENGINE HOURS Builder Engine** 2 x 435 1500 Linea d asse

### Electricity / air conditioning

GENERATOR **ENGINE BATTERY** AIR CONDITIONING



| Navigation | equipm | ent |
|------------|--------|-----|
|------------|--------|-----|

GPS TRACER AUTO PILOT VHF

NAVIGATION COMPASS SONAR SPEEDOMETER

Galley/Laundry/Entertainment

OVEN FREEZER FRIDGE

**Deck equipment** 

CANOPY

### Safety equipment / miscellaneous

LIFE BILGE PUMP RAFT