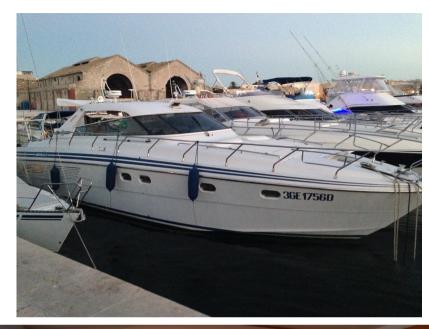

3

**ENGINE MANUFACTURER** 

**Builder Engine** 

HORSE POWER

2 X 435 CV

90142 Palermo

| Ge | ne | ra |
|----|----|----|
|    |    |    |

TYPE BRAND MODEL **GUESTS CRUISING** raffaelli Mistral s 8