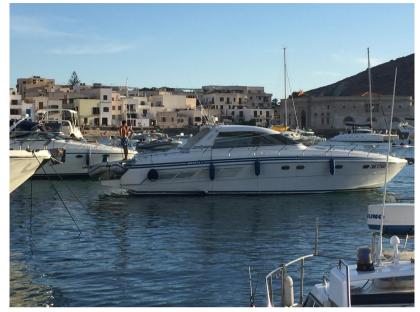

TYPE BRAND MODEL **GUESTS CRUISING** raffaelli Mistral s 8

**CURRENT LOCATION** 

Motorboat

Sicilia

#### **Dimensions / Performance**

WEIGHT (T) FUEL CAPACITY (L) 9999.99 1500

# **Building / facilities**

BATHROOM(S) HULL MATERIAL AMOUNT OF CABINS **BERTHS** Vetroresina 3 6

#### **Engine room**

NUMBER OF ENGINES HORSE POWER (CV) PROPULSION **ENGINE ENGINE HOURS Builder Engine** 2 x 435 1500 Linea d asse

### Electricity / air conditioning

GENERATOR **ENGINE BATTERY** AIR CONDITIONING



| Navigation | equipm | ent |
|------------|--------|-----|
|------------|--------|-----|

GPS TRACER AUTO PILOT VHF

NAVIGATION COMPASS SONAR SPEEDOMETER

Galley/Laundry/Entertainment

OVEN FREEZER FRIDGE

**Deck equipment** 

CANOPY

### Safety equipment / miscellaneous

LIFE BILGE PUMP RAFT