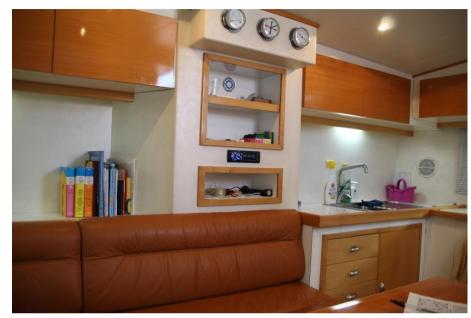

**Entertainment:** 

Speakers, Radio AM/FM, Hi-Fi.

Kitchen and appliances:

Galley, Burner, Refrigerator (N°2).

Upholstery:

Cushions, Stern Cushions, Bow Cushions, Sunshade.