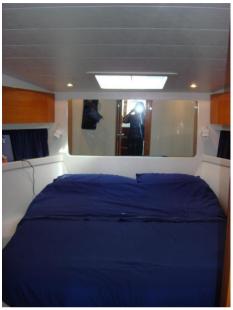

Domestic Facilities onboard:

Warm Water System, 3 Electric Toilet.

Security equipment:

Barometer, Binoculars, Smoke buoy, Safety equipment within 6 miles, Parachute flares with red light, Radar reflector.