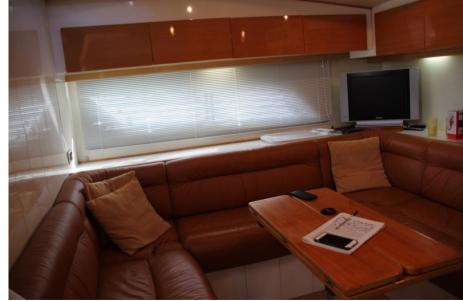

**Entertainment:** 

Speakers, Radio AM/FM, Hi-Fi.

Kitchen and appliances:

Galley, Burner, Refrigerator (N°2).

Upholstery:

Cushions, Stern Cushions, Bow Cushions, Sunshade.