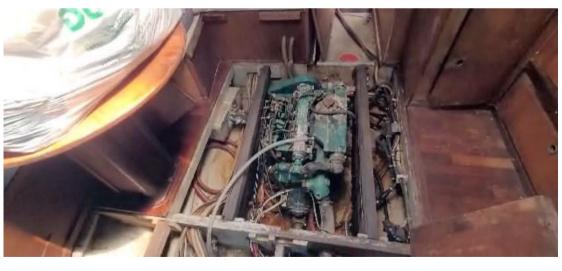

# **Specifications**

| YEAR               | LENGTH         |
|--------------------|----------------|
| 1981               | 13.80          |
| WIDTH              | DRAFT          |
| 3.51               | 2.35           |
| FUEL TANK CAPACITY | CABINS         |
| 400                | 4              |
| BATHROOMS          | ENGINE MANUFAC |
| 1                  | PERKINS        |
| ENGINE HOURS       | HORSE POWER    |

DRAFT
2.35

CABINS
4

ENGINE MANUFACTURER
PERKINS

1 X 50 CV

1500

| Genera |
|--------|
|--------|

TYPE BRAND MODEL CURRENT LOCATION
Sailboat fiberstamp 47 ostar Palermo, sicilia

#### **Engine room**

ENGINE NUMBER OF ENGINES HORSE POWER (CV) ENGINE HOURS FUEL

PERKINS 1 x 50 1500 Diesel