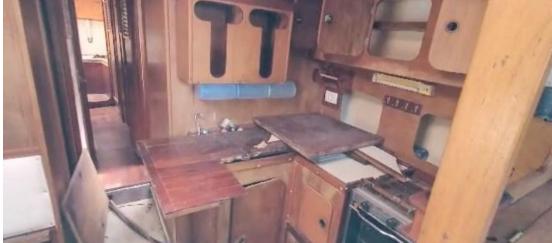

Domestic Facilities onboard:

Inverter (1500w), Electric Toilet.

Kitchen and appliances:

Galley, Burner.

Accessories notes:

Respect sails

Electric sea water pump in the kitchen

Mahogany interior

#### **Navigation equipment**

TRACER AUTO PILOT VHF NAVIGATION COMPASS

| Galley / Laundry / Entertainment |               |  |  |  |  |
|----------------------------------|---------------|--|--|--|--|
| OVEN                             |               |  |  |  |  |
| Deck equipment                   |               |  |  |  |  |
| DECK SHOWER                      | BIMINI        |  |  |  |  |
| Safety equipment / n             | niscellaneous |  |  |  |  |
| BILGE PUMP                       |               |  |  |  |  |
| Sails                            |               |  |  |  |  |
| GENOA SAIL                       | MAIN SAIL     |  |  |  |  |