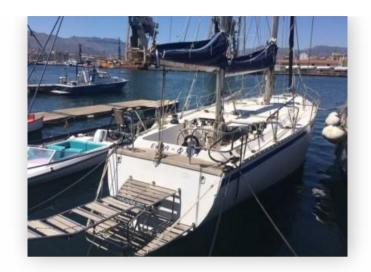

SALE PRE OWNED

fiberstamp 47 ostar

28 200 € All Tax Included

# Description

Reassembly: Internal 2001 external 2010 hull 2011 engine revision 2005

Former charter boat

Staging and technical:

4 Batteries, Gangway, Platform, Automatic Bilge Pump, Manual Bilge Pump, Shorepower connector, Electric Windlass, swimming ladder.

# **Specifications**

| YEAR               | LENGTH         |
|--------------------|----------------|
| 1981               | 13.80          |
| WIDTH              | DRAFT          |
| 3.51               | 2.35           |
| FUEL TANK CAPACITY | CABINS         |
| 400                | 4              |
| BATHROOMS          | ENGINE MANUFAC |
| 1                  | PERKINS        |
| ENGINE HOURS       | HORSE POWER    |