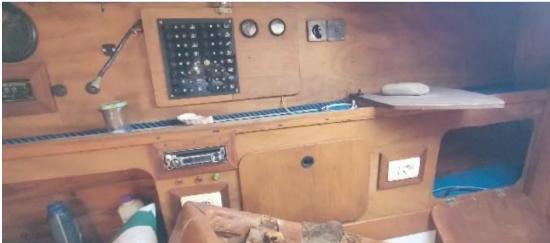

# Description

Reassembly: Internal 2001 external 2010 hull 2011 engine revision 2005

Former charter boat

Staging and technical:

4 Batteries, Gangway, Platform, Automatic Bilge Pump, Manual Bilge Pump, Shorepower connector, Electric Windlass, swimming ladder.

Domestic Facilities onboard:

Inverter (1500w), Electric Toilet.

Kitchen and appliances:

Galley, Burner.

Accessories notes:

Respect sails

Electric sea water pump in the kitchen

Mahogany interior

# **Specifications**

| YEAR               | LENGTH         |
|--------------------|----------------|
| 1981               | 13.80          |
| WIDTH              | DRAFT          |
| 3.51               | 2.35           |
| FUEL TANK CAPACITY | CABINS         |
| 400                | 4              |
| BATHROOMS          | ENGINE MANUFAC |
| 1                  | PERKINS        |
| ENGINE HOURS       | HORSE POWER    |