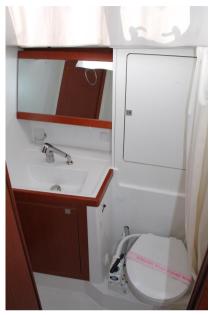

## Description

Navigation equipment:

AIS (solo ricevitore B&G).

Staging and technical:

2 Anchor, 3 Batteries, Manual Bilge Pump, Electric Windlass, 4 Winch.

Domestic Facilities onboard:

Inverter (1200w), Electric Toilet, 2 Manual Toilet.

BATHROOM(S)

1

**Engine room** 

Volvo Penta Volvo D2

NUMBER OF ENGINES HORSE POWER (CV)

PROPULSION

tripala

FUEL Diesel