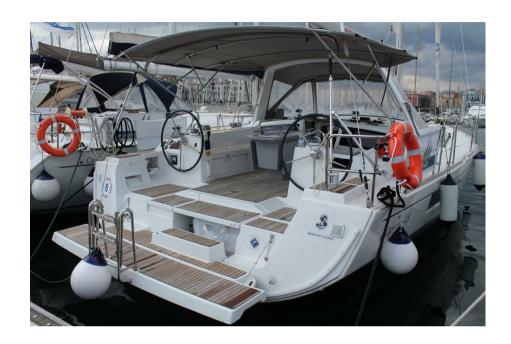

## Electricity / air conditioning

**ENGINE BATTERY** 

| Navigation equipment     |            |            |     |  |
|--------------------------|------------|------------|-----|--|
| GPS                      | TRACER     | AUTO PILOT | VHF |  |
| NAVIGATION COMPASS       | SONAR      | ANCHOR     |     |  |
| Galley / Laundry / Enter | tainment   |            |     |  |
| OVEN                     | FRIDGE     |            |     |  |
| Deck equipment           |            |            |     |  |
| DECK SHOWER              | BIMINI     |            |     |  |
| Safety equipment / mis   | cellaneous |            |     |  |
| BILGE PUMP               |            |            |     |  |
| Sails                    |            |            |     |  |
| GENOA SAIL               | MAIN SAIL  |            |     |  |