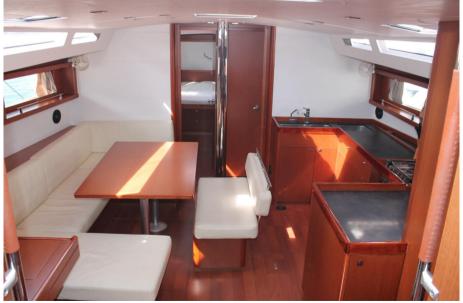

## Description

Navigation equipment:

AIS (solo ricevitore B&G).

Staging and technical:

2 Anchor, 3 Batteries, Manual Bilge Pump, Electric Windlass, 4 Winch.

Domestic Facilities onboard:

Inverter (1200w), Electric Toilet, 2 Manual Toilet.

Security equipment:

Safety equipment within 12 miles.

**Entertainment:** 

Hi-Fi (radio-cd player usb e mp3).

Kitchen and appliances:

Galley, Burner, Refrigerator (elettrico).

Accessories notes:

Sprayhood