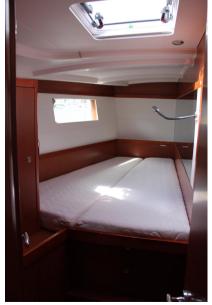

## General

TYPE Sailboat

current location
Trapani, sicilia

BRAND

beneteau

MODEL

Oceanis 48

**GUESTS CRUISING** 

12

Dimensions / Performance

WEIGHT (T) 12.59 FUEL CAPACITY (L)

200

**Building/facilities** 

AMOUNT OF CABINS

BERTHS 12

1 x 75