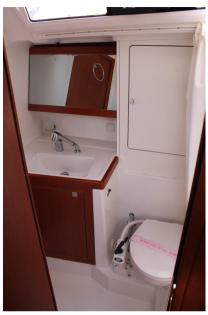

## Description

Navigation equipment:

AIS (solo ricevitore B&G).

Staging and technical:

2 Anchor, 3 Batteries, Manual Bilge Pump, Electric Windlass, 4 Winch.

Domestic Facilities onboard:

Inverter (1200w), Electric Toilet, 2 Manual Toilet.

BATHROOM(S)

1

**Engine room** 

Volvo Penta Volvo D2

NUMBER OF ENGINES HORSE POWER (CV)

PROPULSION

tripala

FUEL Diesel