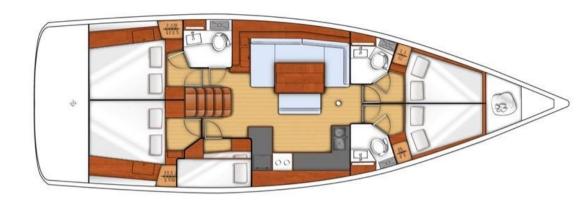

5

**ENGINE MANUFACTURER** 

Volvo Penta Volvo D2

LENGTH

14.27

DRAFT

2.15

**GUESTS CRUISING** 

12

**BATHROOMS** 

HORSE POWER

1 X 75 CV

12

Dimensions / Performance

WEIGHT (T) 12.59 FUEL CAPACITY (L)

200

**Building/facilities** 

AMOUNT OF CABINS

BERTHS 12

1 x 75