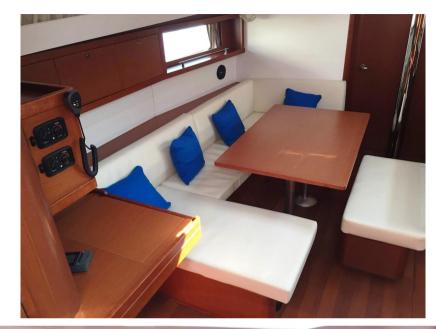

## Description

Navigation equipment:

AIS (solo ricevitore B&G).

Staging and technical:

2 Anchor, 3 Batteries, Manual Bilge Pump, Electric Windlass, 4 Winch.

Domestic Facilities onboard:

Inverter (1200w), Electric Toilet, 2 Manual Toilet.

Security equipment:

Safety equipment within 12 miles.

**Entertainment:** 

Hi-Fi (radio-cd player usb e mp3).

Kitchen and appliances:

Galley, Burner, Refrigerator (elettrico).

Accessories notes:

Sprayhood