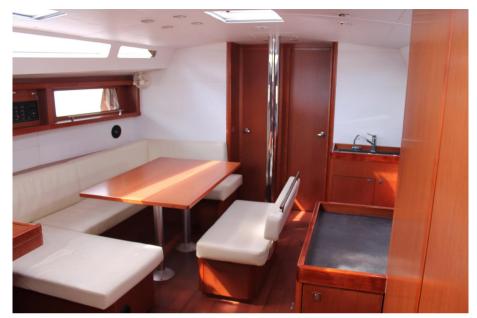

## Description

Navigation equipment:

AIS (solo ricevitore B&G).

Staging and technical:

2 Anchor, 3 Batteries, Manual Bilge Pump, Electric Windlass, 4 Winch.

Domestic Facilities onboard:

Inverter (1200w), Electric Toilet, 2 Manual Toilet.

Security equipment:

Safety equipment within 12 miles.

**Entertainment:** 

Hi-Fi (radio-cd player usb e mp3).

Kitchen and appliances:

Galley, Burner, Refrigerator (elettrico).

Accessories notes:

Sprayhood