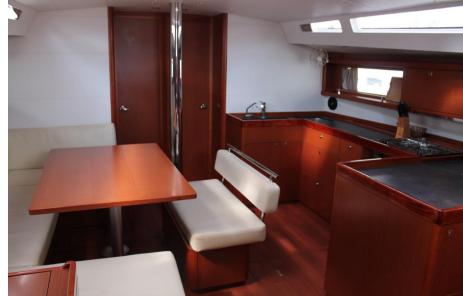

## Description

Navigation equipment:

AIS (solo ricevitore B&G).

Staging and technical:

2 Anchor, 3 Batteries, Manual Bilge Pump, Electric Windlass, 4 Winch.

Domestic Facilities onboard:

Inverter (1200w), Electric Toilet, 2 Manual Toilet.

Security equipment:

Safety equipment within 12 miles.

**Entertainment:** 

Hi-Fi (radio-cd player usb e mp3).

Kitchen and appliances:

Galley, Burner, Refrigerator (elettrico).

Accessories notes:

Sprayhood