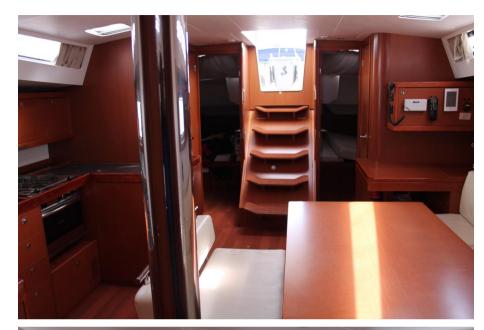

## Description

Navigation equipment:

AIS (solo ricevitore B&G).

Staging and technical:

2 Anchor, 3 Batteries, Manual Bilge Pump, Electric Windlass, 4 Winch.

Domestic Facilities onboard:

Inverter (1200w), Electric Toilet, 2 Manual Toilet.

Security equipment:

Safety equipment within 12 miles.

**Entertainment:** 

Hi-Fi (radio-cd player usb e mp3).

Kitchen and appliances:

Galley, Burner, Refrigerator (elettrico).

Accessories notes:

Sprayhood