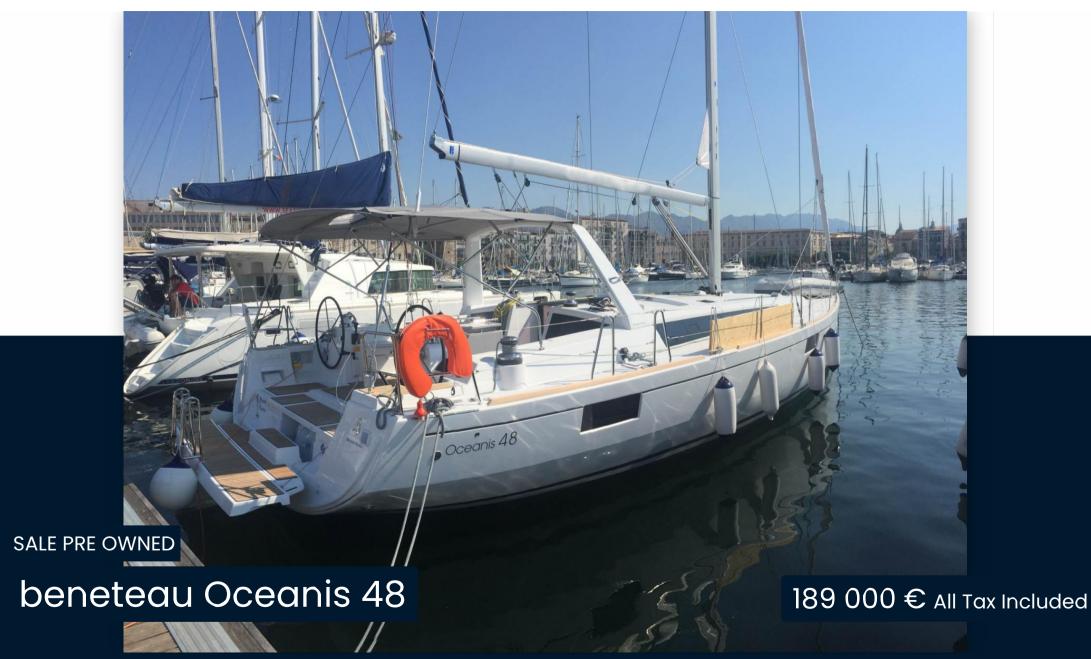

## General

TYPE Sailboat

current location
Trapani, sicilia

BRAND

beneteau

MODEL

Oceanis 48

**GUESTS CRUISING** 

## Specifications

YEAR

2015

**WIDTH** 

4.74

**FUEL TANK CAPACITY** 

200

**CABINS** 

5

**ENGINE MANUFACTURER** 

Volvo Penta Volvo D2

LENGTH

14.27

DRAFT

2.15

**GUESTS CRUISING** 