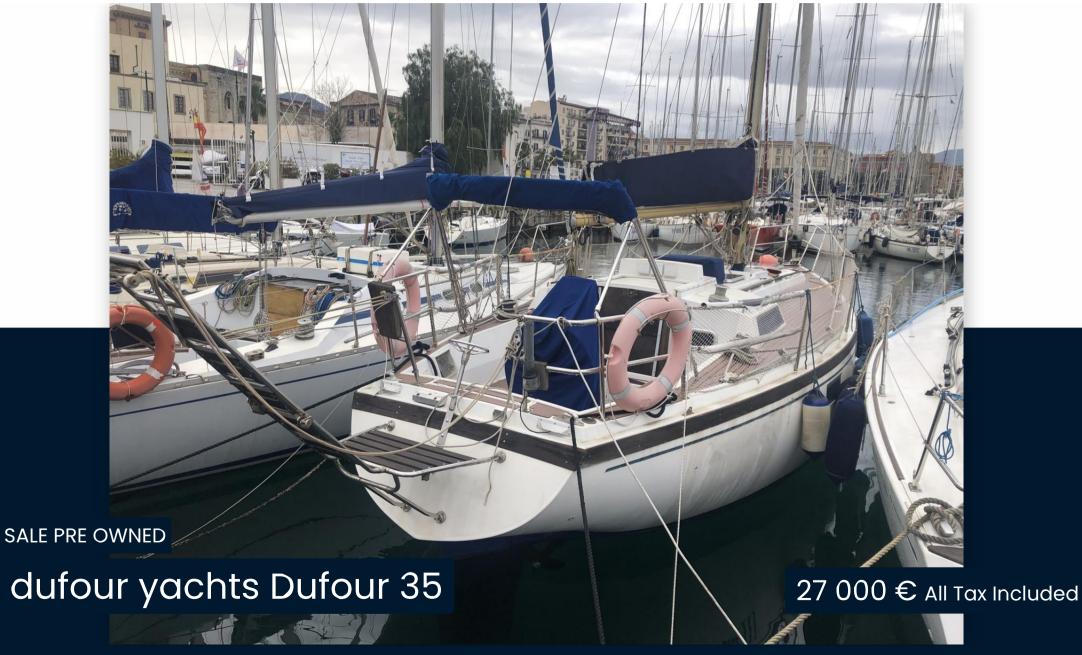

## Description

BatCar Harken 2017 system, bimini top 2017, lazy bag 2019, 2010 teak interior cauldrons, 2010 rigging, synthetic teak deck, GelShiuld 100 anti-osmosis treatment, regular hulling

Staging and technical:

1

**ENGINE HOURS** 

930

90142 Palermo

General

TYPE BRAND MODEL CURRENT LOCATION
Sailboat dufour yachts Dufour 35 Palermo, sicilia