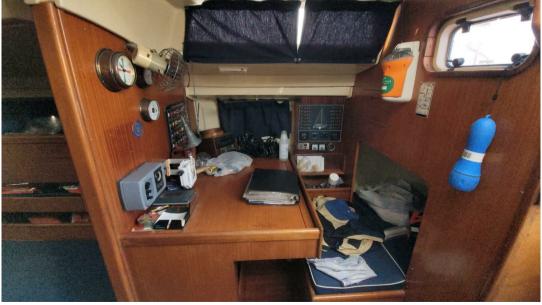

## Description

BatCar Harken 2017 system, bimini top 2017, lazy bag 2019, 2010 teak interior cauldrons, 2010 rigging, synthetic teak deck, GelShiuld 100 anti-osmosis treatment, regular hulling

Staging and technical:

Anchor (catena 2023), 2 Batteries, Platform, Manual Bilge Pump, Teak Cockpit, Electric Windlass, 7 Winch (5+2 self tailing antal x scotte genoa).

Domestic Facilities onboard:

Electric Toilet (revisione 2023).

Security equipment:

Safety equipment within 50 miles.

Sails accessories:

Spi Equipment, Jib Furling System (Harken 2017), Lazy Bag (2019).

Kitchen and appliances:

Galley, Burner.

Upholstery:

Bimini (2017).