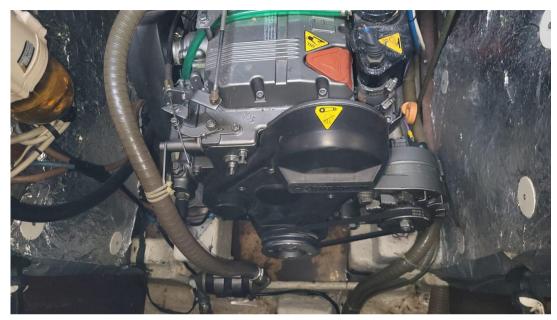

Lombardini

**HORSE POWER** 

1 X 40 CV

LENGTH

10.75

**FUEL TANK CAPACITY** 

100

**BATHROOMS** 

1

**ENGINE HOURS** 

930

90142 Palermo

General

TYPE BRAND MODEL CURRENT LOCATION
Sailboat dufour yachts Dufour 35 Palermo, sicilia

#### **Engine room**

ENGINE NUMBER OF ENGINES HORSE POWER (CV) ENGINE HOURS FUEL

Lombardini 1 x 40 930 Diesel