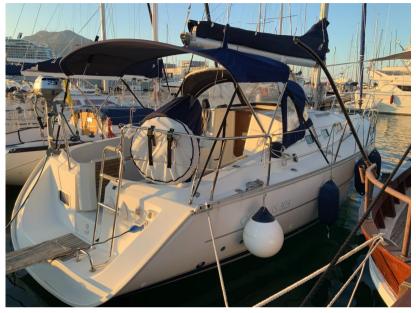

## Description

Staging and technical:

Engine Alarm, Anchor (11 kg + catena 40 mt), Water pressure pump, 2 Batteries, Deck Shower, Solar panels (260W), Platform, Manual Bilge Pump, Voltage Rectifier, Electric Windlass, swimming ladder, Outboard Engine Support Bracket, 3 Winch.

Kitchen and appliances:

Galley, 2 Burner.

Accessories notes:

Sprayhood, cagnaro, dry dock 2024, sea intakes 2024, hull polishing 2024