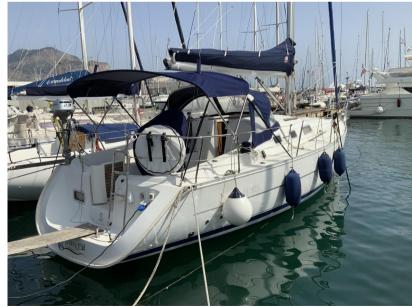

TYPE BRAND MODEL CURRENT LOCATION
Sailboat beneteau Oceanis 323 clipper Palermo, sicilia

## Description

Staging and technical:

Engine Alarm, Anchor (11 kg + catena 40 mt), Water pressure pump, 2 Batteries, Deck Shower, Solar panels (260W), Platform, Manual Bilge Pump, Voltage Rectifier, Electric Windlass, swimming ladder, Outboard Engine Support Bracket, 3 Winch.

Kitchen and appliances:

Galley, 2 Burner.

Accessories notes:

Sprayhood, cagnaro, dry dock 2024, sea intakes 2024, hull polishing 2024