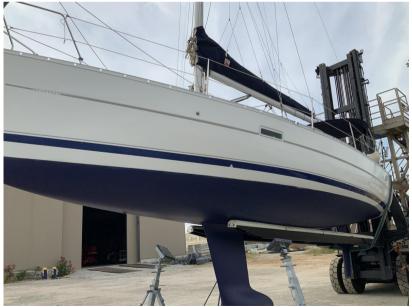

TYPE BRAND MODEL CURRENT LOCATION
Sailboat beneteau Oceanis 323 clipper Palermo, sicilia

### **Building / facilities**

HULL MATERIAL DECK MATERIAL AMOUNT OF CABINS BERTHS

Vetroresina 2 4

BATHROOM(S)

1