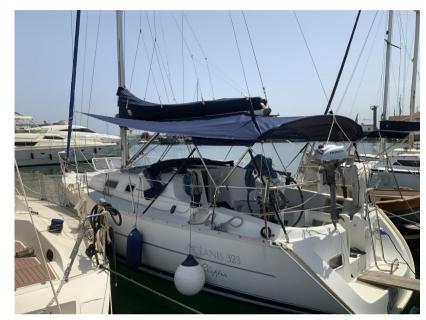

## Description

Staging and technical:

Engine Alarm, Anchor (11 kg + catena 40 mt), Water pressure pump, 2 Batteries, Deck Shower, Solar panels (260W), Platform, Manual Bilge Pump, Voltage Rectifier, Electric Windlass, swimming ladder, Outboard Engine Support Bracket, 3 Winch.

Kitchen and appliances:

Galley, 2 Burner.

Accessories notes:

Sprayhood, cagnaro, dry dock 2024, sea intakes 2024, hull polishing 2024