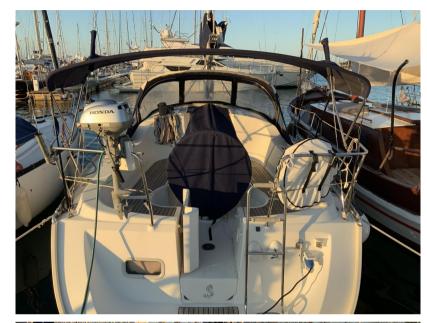

## Description

Staging and technical:

Engine Alarm, Anchor (11 kg + catena 40 mt), Water pressure pump, 2 Batteries, Deck Shower, Solar panels (260W), Platform, Manual Bilge Pump, Voltage Rectifier, Electric Windlass, swimming ladder, Outboard Engine Support Bracket, 3 Winch.

Kitchen and appliances:

Galley, 2 Burner.

Accessories notes:

Sprayhood, cagnaro, dry dock 2024, sea intakes 2024, hull polishing 2024