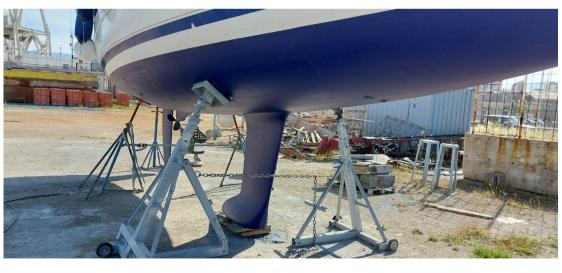

# **Specifications**

YEAR

2007
WIDTH
3.27
FUEL TANK CAPACITY
65
BATHROOMS
1
ENGINE HOURS
800

DRAFT
1.80

CABINS
2
ENGINE MANUFACTURER
Yanmar

HORSE POWER
1 X 20 CV

90142 Palermo

| Genera |
|--------|
|--------|

#### **Engine room**

ENGINE NUMBER OF ENGINES HORSE POWER (CV) ENGINE HOURS PROPULSION

Yanmar 1 x 20 800 tripala fisse

FUEL

Diesel