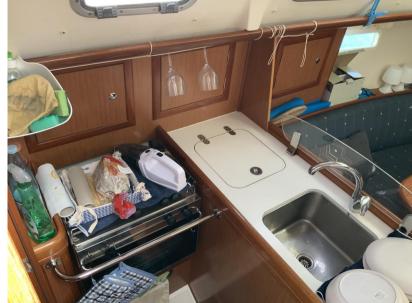

Kitchen and appliances:

Galley, 2 Burner.

Accessories notes:

Sprayhood, cagnaro, dry dock 2024, sea intakes 2024, hull polishing 2024