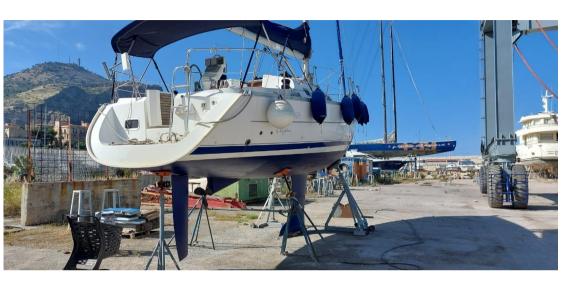

TYPE BRAND MODEL CURRENT LOCATION
Sailboat beneteau Oceanis 323 clipper Palermo, sicilia

### **Building / facilities**

HULL MATERIAL DECK MATERIAL AMOUNT OF CABINS BERTHS

Vetroresina 2 4

BATHROOM(S)

1