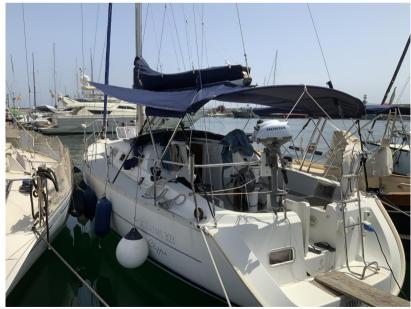

## Description

Staging and technical:

Engine Alarm, Anchor (11 kg + catena 40 mt), Water pressure pump, 2 Batteries, Deck Shower, Solar panels (260W), Platform, Manual Bilge Pump, Voltage Rectifier, Electric Windlass, swimming ladder, Outboard Engine Support Bracket, 3 Winch.

Kitchen and appliances:

Galley, 2 Burner.

Accessories notes:

Sprayhood, cagnaro, dry dock 2024, sea intakes 2024, hull polishing 2024