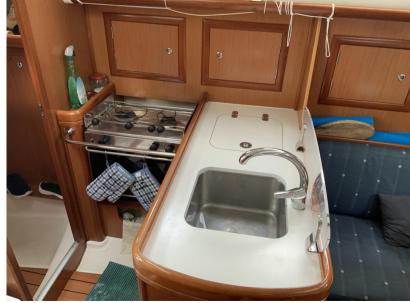

Kitchen and appliances:

Galley, 2 Burner.

Accessories notes:

Sprayhood, cagnaro, dry dock 2024, sea intakes 2024, hull polishing 2024