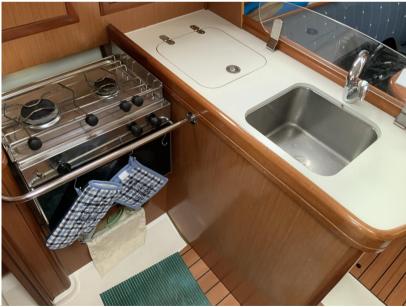

Kitchen and appliances:

Galley, 2 Burner.

Accessories notes:

Sprayhood, cagnaro, dry dock 2024, sea intakes 2024, hull polishing 2024