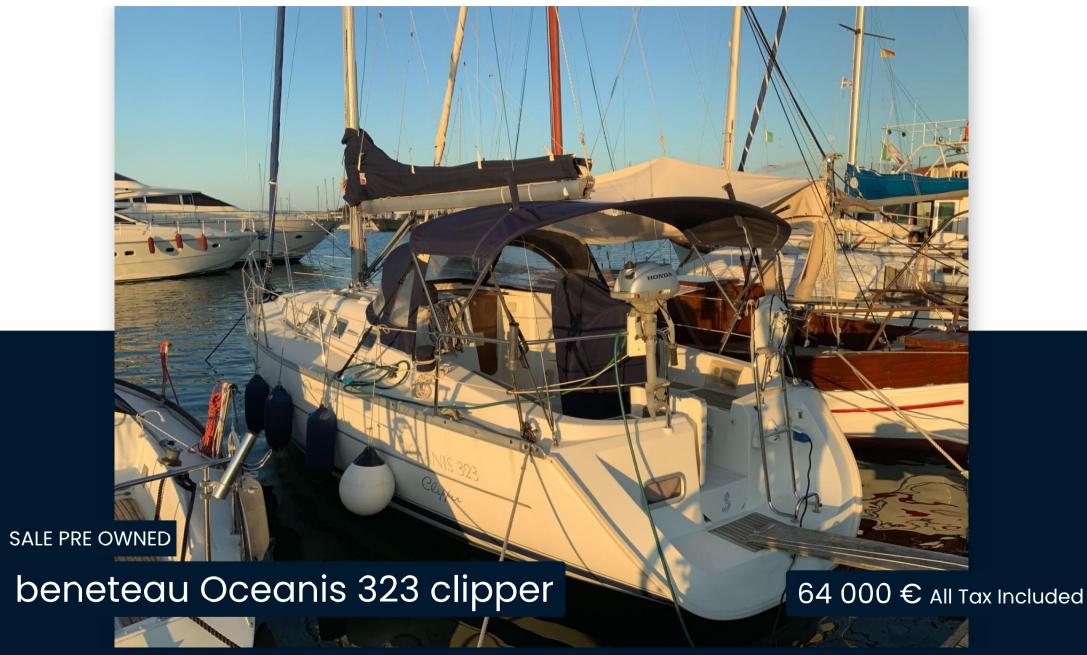

TYPE BRAND MODEL CURRENT LOCATION
Sailboat beneteau Oceanis 323 clipper Palermo, sicilia

# **Specifications**

YEAR

2007
WIDTH
3.27
FUEL TANK CAPACITY
65
BATHROOMS
1
ENGINE HOURS
800

DRAFT
1.80

CABINS
2
ENGINE MANUFACTURER
Yanmar

HORSE POWER
1 X 20 CV

90142 Palermo

| Genera |
|--------|
|--------|

## Description

Staging and technical:

Engine Alarm, Anchor (11 kg + catena 40 mt), Water pressure pump, 2 Batteries, Deck Shower, Solar panels (260W), Platform, Manual Bilge Pump, Voltage Rectifier, Electric Windlass, swimming ladder, Outboard Engine Support Bracket, 3 Winch.