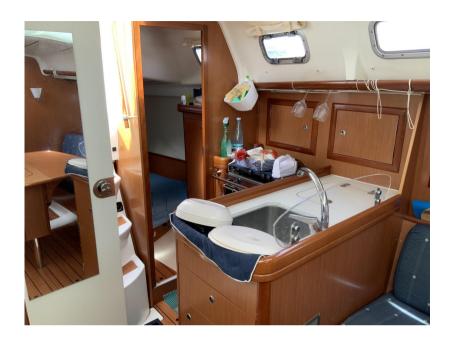

Kitchen and appliances:

Galley, 2 Burner.

Accessories notes:

Sprayhood, cagnaro, dry dock 2024, sea intakes 2024, hull polishing 2024