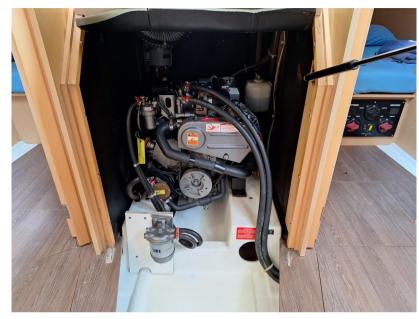

HORSE POWER

1 X 29 CV

**ENGINE HOURS** 

1800

| Gener | a |
|-------|---|
|-------|---|

TYPE BRAND MODEL CURRENT LOCATION
Sailboat beneteau Oceanis 38 Messina, sicilia

#### **Engine room**

ENGINE NUMBER OF ENGINES HORSE POWER (CV) ENGINE HOURS PROPULSION Yanmar 1 x 29 1800 tripala

FUEL Diesel