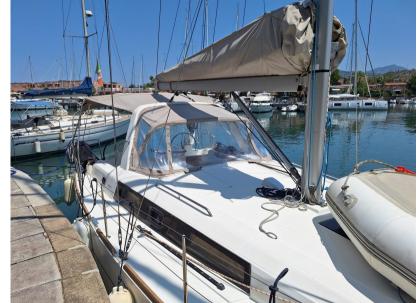

# **Specifications**

| YEAR               | LENGTH              |  |  |
|--------------------|---------------------|--|--|
| 2015               | 11.13               |  |  |
| WIDTH              | DRAFT               |  |  |
| 3.99               | 2.05                |  |  |
| FUEL TANK CAPACITY | CABINS              |  |  |
| 150                | 3                   |  |  |
| BATHROOMS          | ENGINE MANUFACTURER |  |  |
| 1                  | Yanmar              |  |  |

HORSE POWER

1 X 29 CV

**ENGINE HOURS** 

1800

| Gener | a |
|-------|---|
|-------|---|

TYPE BRAND MODEL CURRENT LOCATION
Sailboat beneteau Oceanis 38 Messina, sicilia

## **Dimensions/Performance**

WEIGHT (T) FUEL CAPACITY (L) 6340.00 150

### **Building / facilities**

HULL MATERIAL AMOUNT OF CABINS BERTHS BATHROOM(S)

Vetroresing 3 6 1

#### **Engine room**

ENGINE NUMBER OF ENGINES HORSE POWER (CV) ENGINE HOURS PROPULSION Yanmar 1 x 29 1800 tripala

FUEL Diesel

### **Deck equipment**

**BIMINI** 