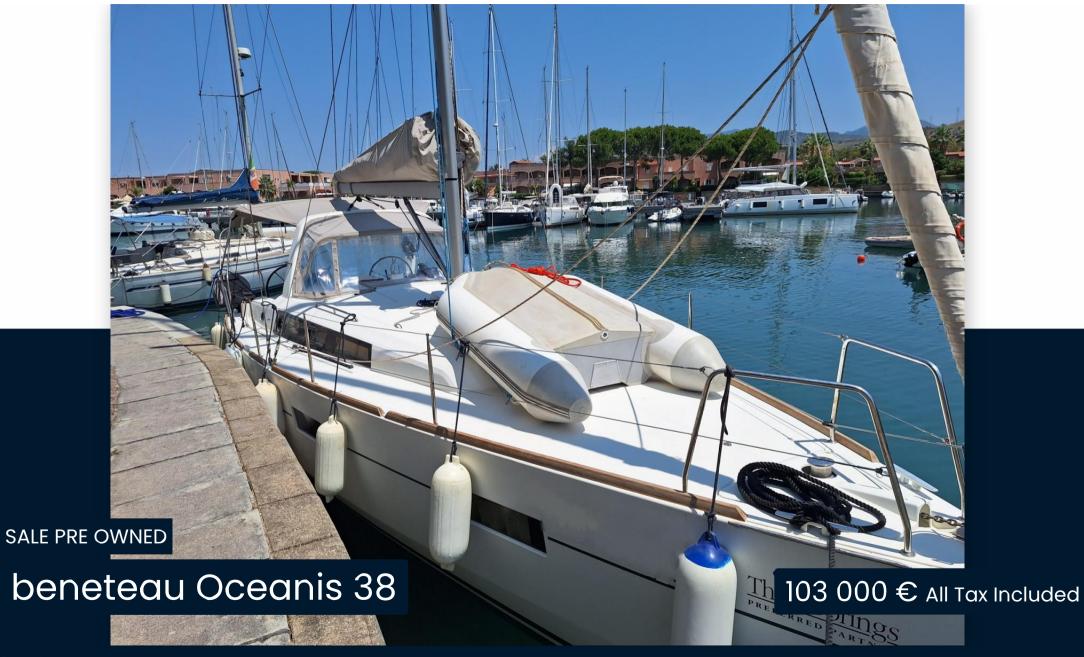

# **Specifications**

| YEAR               | LENGTH              |  |  |
|--------------------|---------------------|--|--|
| 2015               | 11.13               |  |  |
| WIDTH              | DRAFT               |  |  |
| 3.99               | 2.05                |  |  |
| FUEL TANK CAPACITY | CABINS              |  |  |
| 150                | 3                   |  |  |
| BATHROOMS          | ENGINE MANUFACTURER |  |  |
| 1                  | Yanmar              |  |  |

HORSE POWER

1 X 29 CV

**ENGINE HOURS** 

1800

| Gener | a |
|-------|---|
|-------|---|

TYPE BRAND MODEL CURRENT LOCATION
Sailboat beneteau Oceanis 38 Messina, sicilia

## **Dimensions/Performance**

WEIGHT (T) FUEL CAPACITY (L) 6340.00 150

### **Building / facilities**

HULL MATERIAL AMOUNT OF CABINS BERTHS BATHROOM(S)

Vetroresing 3 6 1

#### **Engine room**

ENGINE NUMBER OF ENGINES HORSE POWER (CV) ENGINE HOURS PROPULSION Yanmar 1 x 29 1800 tripala

FUEL Diesel