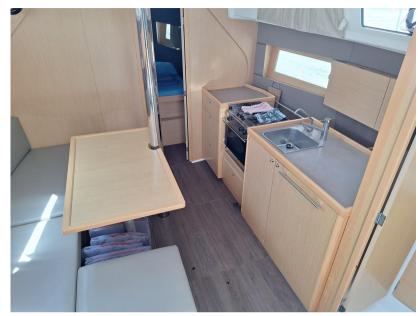

Domestic Facilities onboard:

Manual Toilet.

Security equipment:

Safety equipment within 12 miles.

Sails accessories:

Jib Furling System.

Kitchen and appliances:

Galley, Burner.

## Galley/Laundry/Entertainment

OVEN FRIDGE