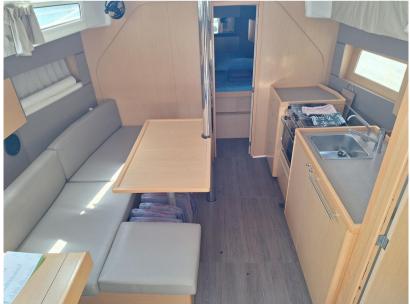

Domestic Facilities onboard:

Manual Toilet.

Security equipment:

Safety equipment within 12 miles.

Sails accessories:

Jib Furling System.

Kitchen and appliances:

Galley, Burner.

## Galley/Laundry/Entertainment

OVEN FRIDGE