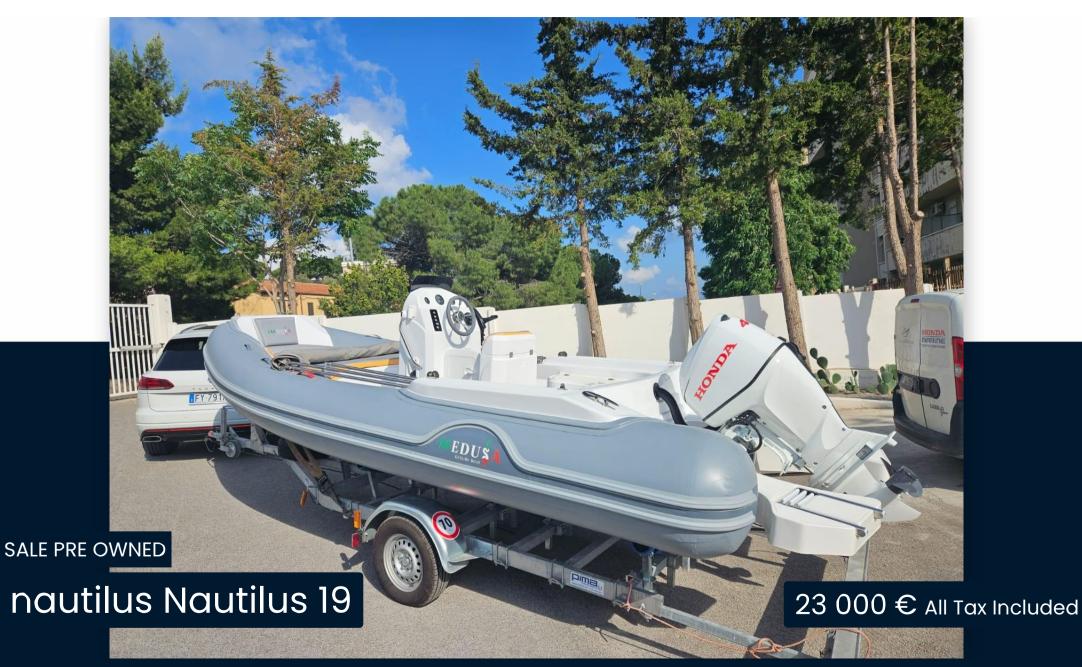

## Specifications

| Staging and technical:                  | YEAR                | LENGTH          |
|-----------------------------------------|---------------------|-----------------|
| Deck Shower, Platform, swimming ladder. | 2023                | 5.75            |
| Upholstery:                             |                     |                 |
| Cushions, Sunshade.                     | WIDTH               | GUESTS CRUISING |
| Accessories notes:                      | 2.31                | 10              |
| USB Radio                               |                     |                 |
|                                         | ENGINE MANUFACTURER | HORSE POWER     |
|                                         | Honda               | 1 X 40 CV       |

| ТҮРЕ             | BRAND    | MODEL       | GUESTS CRUISING |
|------------------|----------|-------------|-----------------|
| RIB              | nautilus | Nautilus 19 | 10              |
| CURRENT LOCATION |          |             |                 |
| Palermo, sicilia |          |             |                 |

## **Engine room**

engine Honda NUMBER OF ENGINES HORSE POWER (CV)  $1 \times 40$