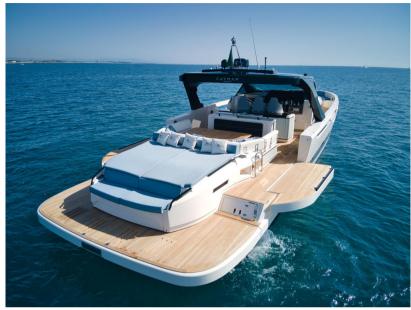

## Description

AVAILABLE FOR VISITS DURING THE GENOA INTERNATIONAL BOAT SHOW 2024 WITH VOLVO PENTA IPS950 ENGINE.

THE CAYMAN YACHTS 540 WA IS A BOAT THAT STANDS OUT FOR ITS IMPOSING, SPORTY AND ELEGANT DESIGN, COMBINING HIGH PERFORMANCE WITH UNPARALLELED ELEGANCE.

IDEAL FOR THOSE LOOKING FOR A PERFECT MIX OF LUXURY AND FUNCTIONALITY, THIS YACHT OFFERS A UNIQUE SAILING EXPERIENCE THANKS TO ITS INNOVATIVE STRUCTURE AND WIDE RANGE OF CUSTOMIZATION OPTIONS.

THE CAYMAN YACHTS 540 WA HAS A BASIC VOLVO PENTA D6-IPS650 ENGINE, A CHOICE THAT GUARANTEES EXCELLENT PERFORMANCE AND REDUCED FUEL CONSUMPTION.