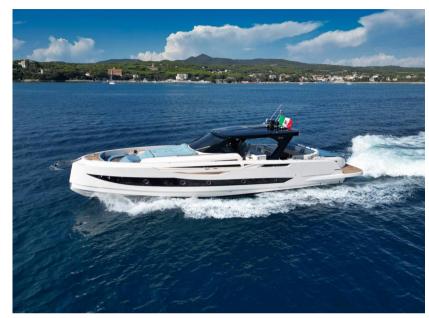

## Description

AVAILABLE FOR VISITS DURING THE GENOA INTERNATIONAL BOAT SHOW 2024 WITH VOLVO PENTA IPS950 ENGINE.

THE CAYMAN YACHTS 540 WA IS A BOAT THAT STANDS OUT FOR ITS IMPOSING, SPORTY AND ELEGANT DESIGN, COMBINING HIGH PERFORMANCE WITH UNPARALLELED ELEGANCE.

IDEAL FOR THOSE LOOKING FOR A PERFECT MIX OF LUXURY AND FUNCTIONALITY, THIS YACHT OFFERS A UNIQUE SAILING EXPERIENCE THANKS TO ITS INNOVATIVE STRUCTURE AND WIDE RANGE OF CUSTOMIZATION OPTIONS.

THE CAYMAN YACHTS 540 WA HAS A BASIC VOLVO PENTA D6-IPS650 ENGINE, A CHOICE THAT GUARANTEES EXCELLENT PERFORMANCE AND REDUCED FUEL CONSUMPTION.