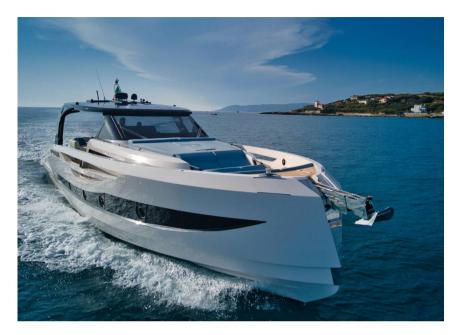

## Description

AVAILABLE FOR VISITS DURING THE GENOA INTERNATIONAL BOAT SHOW 2024 WITH VOLVO PENTA IPS950 ENGINE.

THE CAYMAN YACHTS 540 WA IS A BOAT THAT STANDS OUT FOR ITS IMPOSING, SPORTY AND ELEGANT DESIGN, COMBINING HIGH PERFORMANCE WITH UNPARALLELED ELEGANCE.

IDEAL FOR THOSE LOOKING FOR A PERFECT MIX OF LUXURY AND FUNCTIONALITY, THIS YACHT OFFERS A UNIQUE SAILING EXPERIENCE THANKS TO ITS INNOVATIVE STRUCTURE AND WIDE RANGE OF CUSTOMIZATION OPTIONS.

THE CAYMAN YACHTS 540 WA HAS A BASIC VOLVO PENTA D6-IPS650 ENGINE, A CHOICE THAT GUARANTEES EXCELLENT PERFORMANCE AND REDUCED FUEL CONSUMPTION.