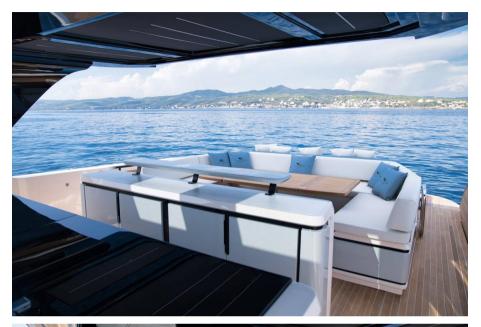

## Description

AVAILABLE FOR VISITS DURING THE GENOA INTERNATIONAL BOAT SHOW 2024 WITH VOLVO PENTA IPS950 ENGINE.

THE CAYMAN YACHTS 540 WA IS A BOAT THAT STANDS OUT FOR ITS IMPOSING, SPORTY AND ELEGANT DESIGN, COMBINING HIGH PERFORMANCE WITH UNPARALLELED ELEGANCE.

IDEAL FOR THOSE LOOKING FOR A PERFECT MIX OF LUXURY AND FUNCTIONALITY, THIS YACHT OFFERS A UNIQUE SAILING EXPERIENCE THANKS TO ITS INNOVATIVE STRUCTURE AND WIDE RANGE OF CUSTOMIZATION OPTIONS.

THE CAYMAN YACHTS 540 WA HAS A BASIC VOLVO PENTA D6-IPS650 ENGINE, A CHOICE THAT GUARANTEES EXCELLENT PERFORMANCE AND REDUCED FUEL CONSUMPTION.

THERE ARE MANY CUSTOMIZATION OPTIONS, WITH A WIDE RANGE OF ACCESSORIES