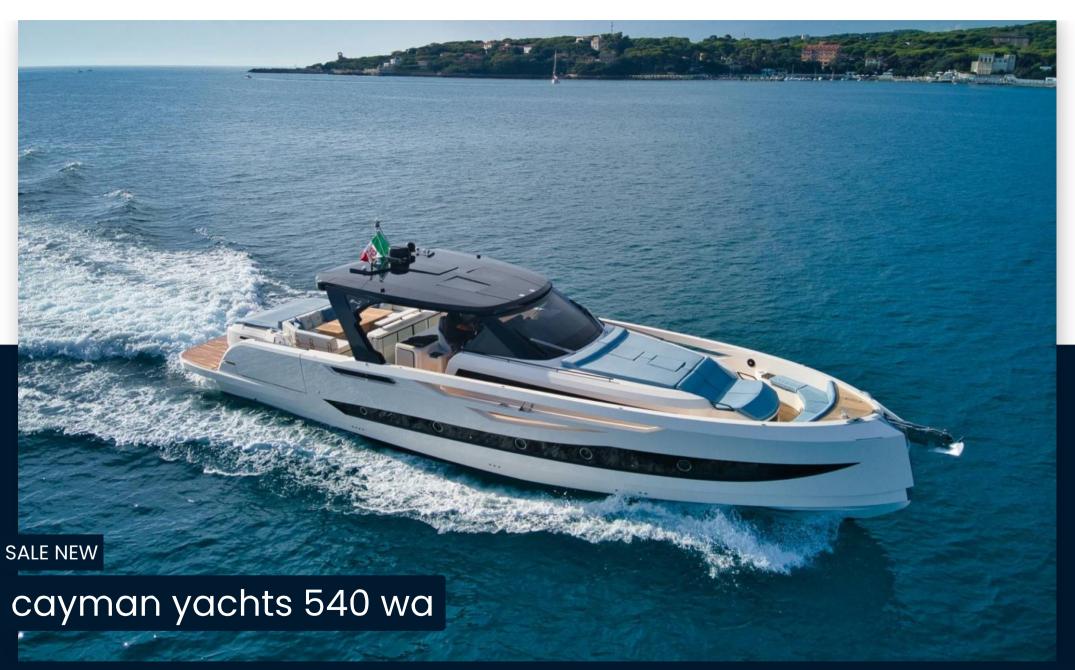

## Description

AVAILABLE FOR VISITS DURING THE GENOA INTERNATIONAL BOAT SHOW 2024 WITH VOLVO PENTA IPS950 ENGINE.

THE CAYMAN YACHTS 540 WA IS A BOAT THAT STANDS OUT FOR ITS IMPOSING, SPORTY AND ELEGANT DESIGN, COMBINING HIGH PERFORMANCE WITH UNPARALLELED ELEGANCE.

IDEAL FOR THOSE LOOKING FOR A PERFECT MIX OF LUXURY AND FUNCTIONALITY, THIS YACHT OFFERS A UNIQUE SAILING EXPERIENCE THANKS TO ITS INNOVATIVE STRUCTURE AND WIDE RANGE OF CUSTOMIZATION OPTIONS.

THE CAYMAN YACHTS 540 WA HAS A BASIC VOLVO PENTA D6-IPS650 ENGINE, A CHOICE THAT GUARANTEES EXCELLENT PERFORMANCE AND REDUCED FUEL CONSUMPTION.