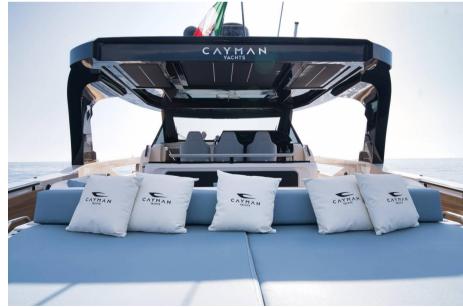

## Description

AVAILABLE FOR VISITS DURING THE GENOA INTERNATIONAL BOAT SHOW 2024 WITH VOLVO PENTA IPS950 ENGINE.

THE CAYMAN YACHTS 540 WA IS A BOAT THAT STANDS OUT FOR ITS IMPOSING, SPORTY AND ELEGANT DESIGN, COMBINING HIGH PERFORMANCE WITH UNPARALLELED ELEGANCE.

IDEAL FOR THOSE LOOKING FOR A PERFECT MIX OF LUXURY AND FUNCTIONALITY, THIS YACHT OFFERS A UNIQUE SAILING EXPERIENCE THANKS TO ITS INNOVATIVE STRUCTURE AND WIDE RANGE OF CUSTOMIZATION OPTIONS.

THE CAYMAN YACHTS 540 WA HAS A BASIC VOLVO PENTA D6-IPS650 ENGINE, A CHOICE THAT GUARANTEES EXCELLENT PERFORMANCE AND REDUCED FUEL CONSUMPTION.

THERE ARE MANY CUSTOMIZATION OPTIONS, WITH A WIDE RANGE OF ACCESSORIES