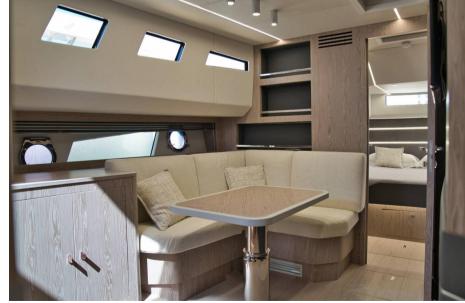

## Description

AVAILABLE FOR VISITS DURING THE GENOA INTERNATIONAL BOAT SHOW 2024 WITH VOLVO PENTA IPS950 ENGINE.

THE CAYMAN YACHTS 540 WA IS A BOAT THAT STANDS OUT FOR ITS IMPOSING, SPORTY AND ELEGANT DESIGN, COMBINING HIGH PERFORMANCE WITH UNPARALLELED ELEGANCE.

IDEAL FOR THOSE LOOKING FOR A PERFECT MIX OF LUXURY AND FUNCTIONALITY, THIS YACHT OFFERS A UNIQUE SAILING EXPERIENCE THANKS TO ITS INNOVATIVE STRUCTURE AND WIDE RANGE OF CUSTOMIZATION OPTIONS.

THE CAYMAN YACHTS 540 WA HAS A BASIC VOLVO PENTA D6-IPS650 ENGINE, A CHOICE THAT GUARANTEES EXCELLENT PERFORMANCE AND REDUCED FUEL CONSUMPTION.

THERE ARE MANY CUSTOMIZATION OPTIONS, WITH A WIDE RANGE OF ACCESSORIES