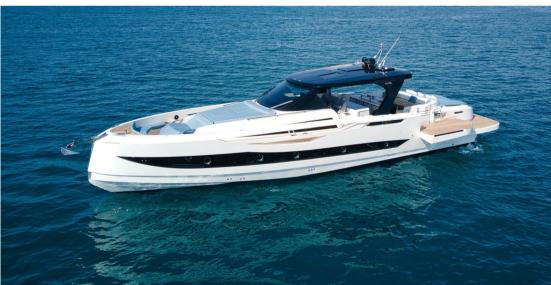

## Description

AVAILABLE FOR VISITS DURING THE GENOA INTERNATIONAL BOAT SHOW 2024 WITH VOLVO PENTA IPS950 ENGINE.

THE CAYMAN YACHTS 540 WA IS A BOAT THAT STANDS OUT FOR ITS IMPOSING, SPORTY AND ELEGANT DESIGN, COMBINING HIGH PERFORMANCE WITH UNPARALLELED ELEGANCE.

IDEAL FOR THOSE LOOKING FOR A PERFECT MIX OF LUXURY AND FUNCTIONALITY, THIS YACHT OFFERS A UNIQUE SAILING EXPERIENCE THANKS TO ITS INNOVATIVE STRUCTURE AND WIDE RANGE OF CUSTOMIZATION OPTIONS.

THE CAYMAN YACHTS 540 WA HAS A BASIC VOLVO PENTA D6-IPS650 ENGINE, A CHOICE THAT GUARANTEES EXCELLENT PERFORMANCE AND REDUCED FUEL CONSUMPTION.