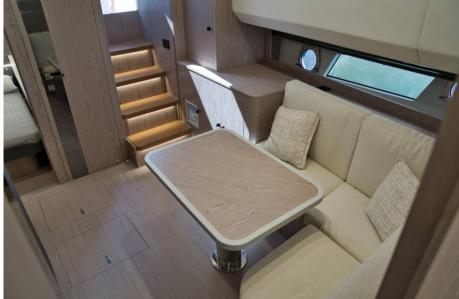

FOR THOSE WHO WANT MORE POWER, OPTIONAL ENGINES ARE AVAILABLE:

- VOLVO PENTA D8-IPS800
- VOLVO PENTA D11-IPS 950
- MERCURY V12-3X600HP OUTBOARD WITH JOYSTICK, FOR A SPORTIER AND MORE DYNAMIC RIDE.

THE CAYMAN 540 WA IS AVAILABLE IN VERSIONS WITH 2 OR 3 CABINS, OFFERING AMPLE INTERIOR SPACE AND THE POSSIBILITY OF CONFIGURING THE BOAT ACCORDING TO YOUR NEEDS.

THERE ARE MANY CUSTOMIZATION OPTIONS, WITH A WIDE RANGE OF ACCESSORIES