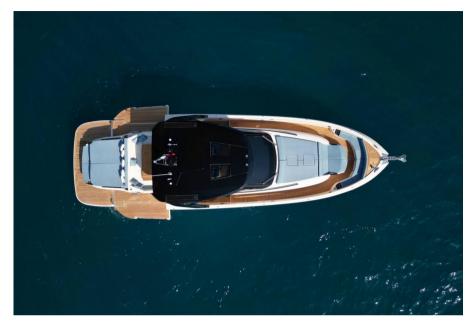

ITH A WIDE RANGE OF ACCESSORIES

# Specifications

YEAR

2025

**WIDTH** 

5.00

**FUEL TANK CAPACITY** 

1050

**CABINS** 

3

**ENGINE MANUFACTURER** 

Volvo Penta D6-IPS650 LENGTH

17.16

DRAFT

1.20

**GUESTS CRUISING** 

16

**BATHROOMS** 

1

**HORSE POWER** 

2 X 480 CV

Page /



| Gen | era |   |
|-----|-----|---|
|     |     | ı |

TYPE BRAND MODEL GUESTS CRUISING

Motorboat cayman yachts 540 wa 16

# **Dimensions / Performance**

WEIGHT (T) FUEL CAPACITY (L)

9999.99 1050

### **Building / facilities**

AMOUNT OF CABINS BERTHS BATHROOM(S)

8 6

#### **Engine room**

ENGINE NUMBER OF ENGINES HORSE POWER (CV) PROPULSION FUEL

Volvo Penta D6-IPS650 2 x 480 IPS Diesel

### Electricity / air conditioning

**GENERATOR** 

#### **Deck equipment**

**DECK SHOWER**