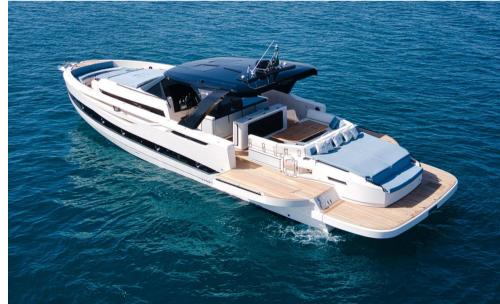

## Description

AVAILABLE FOR VISITS DURING THE GENOA INTERNATIONAL BOAT SHOW 2024 WITH VOLVO PENTA IPS950 ENGINE.

THE CAYMAN YACHTS 540 WA IS A BOAT THAT STANDS OUT FOR ITS IMPOSING, SPORTY AND ELEGANT DESIGN, COMBINING HIGH PERFORMANCE WITH UNPARALLELED ELEGANCE.

IDEAL FOR THOSE LOOKING FOR A PERFECT MIX OF LUXURY AND FUNCTIONALITY, THIS YACHT OFFERS A UNIQUE SAILING EXPERIENCE THANKS TO ITS INNOVATIVE STRUCTURE AND WIDE RANGE OF CUSTOMIZATION OPTIONS.

THE CAYMAN YACHTS 540 WA HAS A BASIC VOLVO PENTA D6-IPS650 ENGINE, A CHOICE THAT GUARANTEES EXCELLENT PERFORMANCE AND REDUCED FUEL CONSUMPTION.