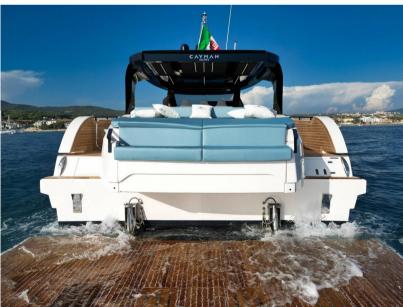

## Description

AVAILABLE FOR VISITS DURING THE GENOA INTERNATIONAL BOAT SHOW 2024 WITH VOLVO PENTA IPS950 ENGINE.

THE CAYMAN YACHTS 540 WA IS A BOAT THAT STANDS OUT FOR ITS IMPOSING, SPORTY AND ELEGANT DESIGN, COMBINING HIGH PERFORMANCE WITH UNPARALLELED ELEGANCE.

IDEAL FOR THOSE LOOKING FOR A PERFECT MIX OF LUXURY AND FUNCTIONALITY, THIS YACHT OFFERS A UNIQUE SAILING EXPERIENCE THANKS TO ITS INNOVATIVE STRUCTURE AND WIDE RANGE OF CUSTOMIZATION OPTIONS.

THE CAYMAN YACHTS 540 WA HAS A BASIC VOLVO PENTA D6-IPS650 ENGINE, A CHOICE THAT GUARANTEES EXCELLENT PERFORMANCE AND REDUCED FUEL CONSUMPTION.