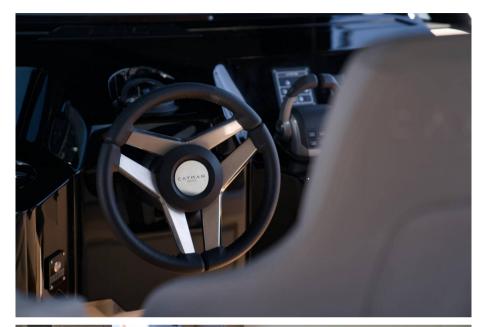

## Description

AVAILABLE FOR VISITS DURING THE GENOA INTERNATIONAL BOAT SHOW 2024 WITH VOLVO PENTA IPS950 ENGINE.

THE CAYMAN YACHTS 540 WA IS A BOAT THAT STANDS OUT FOR ITS IMPOSING, SPORTY AND ELEGANT DESIGN, COMBINING HIGH PERFORMANCE WITH UNPARALLELED ELEGANCE.

IDEAL FOR THOSE LOOKING FOR A PERFECT MIX OF LUXURY AND FUNCTIONALITY, THIS YACHT OFFERS A UNIQUE SAILING EXPERIENCE THANKS TO ITS INNOVATIVE STRUCTURE AND WIDE RANGE OF CUSTOMIZATION OPTIONS.

THE CAYMAN YACHTS 540 WA HAS A BASIC VOLVO PENTA D6-IPS650 ENGINE, A CHOICE THAT GUARANTEES EXCELLENT PERFORMANCE AND REDUCED FUEL CONSUMPTION.