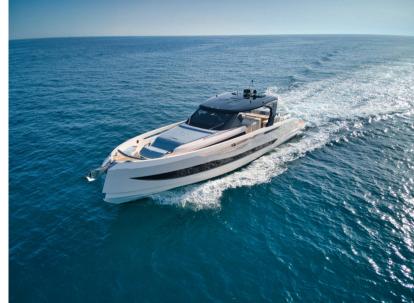

## Description

AVAILABLE FOR VISITS DURING THE GENOA INTERNATIONAL BOAT SHOW 2024 WITH VOLVO PENTA IPS950 ENGINE.

THE CAYMAN YACHTS 540 WA IS A BOAT THAT STANDS OUT FOR ITS IMPOSING, SPORTY AND ELEGANT DESIGN, COMBINING HIGH PERFORMANCE WITH UNPARALLELED ELEGANCE.

IDEAL FOR THOSE LOOKING FOR A PERFECT MIX OF LUXURY AND FUNCTIONALITY, THIS YACHT OFFERS A UNIQUE SAILING EXPERIENCE THANKS TO ITS INNOVATIVE STRUCTURE AND WIDE RANGE OF CUSTOMIZATION OPTIONS.

THE CAYMAN YACHTS 540 WA HAS A BASIC VOLVO PENTA D6-IPS650 ENGINE, A CHOICE THAT GUARANTEES EXCELLENT PERFORMANCE AND REDUCED FUEL CONSUMPTION.