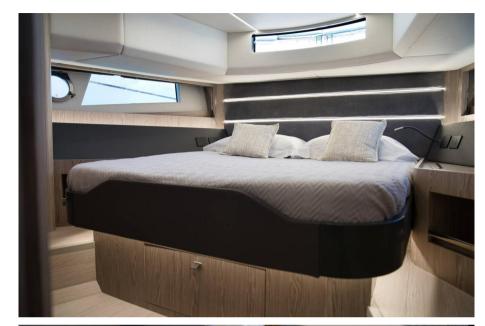

FOR THOSE WHO WANT MORE POWER, OPTIONAL ENGINES ARE AVAILABLE:

- VOLVO PENTA D8-IPS800
- VOLVO PENTA D11-IPS 950
- MERCURY V12-3X600HP OUTBOARD WITH JOYSTICK, FOR A SPORTIER AND MORE DYNAMIC RIDE.

THE CAYMAN 540 WA IS AVAILABLE IN VERSIONS WITH 2 OR 3 CABINS, OFFERING AMPLE INTERIOR SPACE AND THE POSSIBILITY OF CONFIGURING THE BOAT ACCORDING TO YOUR NEEDS.

### **Building / facilities**

AMOUNT OF CABINS BERTHS BATHROOM(S)

8 6