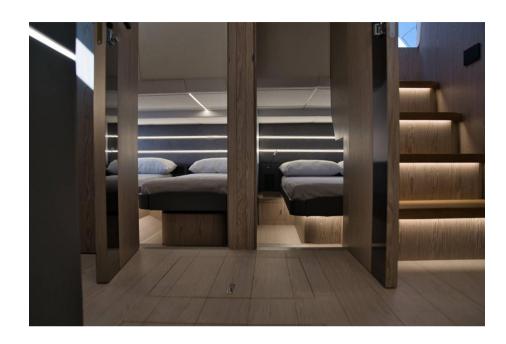

FOR THOSE WHO WANT MORE POWER, OPTIONAL ENGINES ARE AVAILABLE:

- VOLVO PENTA D8-IPS800
- VOLVO PENTA D11-IPS 950
- MERCURY V12-3X600HP OUTBOARD WITH JOYSTICK, FOR A SPORTIER AND MORE DYNAMIC RIDE.

THE CAYMAN 540 WA IS AVAILABLE IN VERSIONS WITH 2 OR 3 CABINS, OFFERING AMPLE INTERIOR SPACE AND THE POSSIBILITY OF CONFIGURING THE BOAT ACCORDING TO YOUR NEEDS.

### **Building / facilities**

AMOUNT OF CABINS BERTHS BATHROOM(S)

8 6