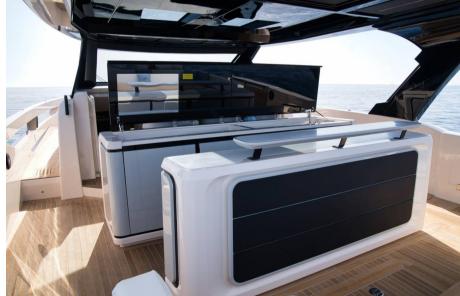

## Description

AVAILABLE FOR VISITS DURING THE GENOA INTERNATIONAL BOAT SHOW 2024 WITH VOLVO PENTA IPS950 ENGINE.

THE CAYMAN YACHTS 540 WA IS A BOAT THAT STANDS OUT FOR ITS IMPOSING, SPORTY AND ELEGANT DESIGN, COMBINING HIGH PERFORMANCE WITH UNPARALLELED ELEGANCE.

IDEAL FOR THOSE LOOKING FOR A PERFECT MIX OF LUXURY AND FUNCTIONALITY, THIS YACHT OFFERS A UNIQUE SAILING EXPERIENCE THANKS TO ITS INNOVATIVE STRUCTURE AND WIDE RANGE OF CUSTOMIZATION OPTIONS.

THE CAYMAN YACHTS 540 WA HAS A BASIC VOLVO PENTA D6-IPS650 ENGINE, A CHOICE THAT GUARANTEES EXCELLENT PERFORMANCE AND REDUCED FUEL CONSUMPTION.

THERE ARE MANY CUSTOMIZATION OPTIONS, WITH A WIDE RANGE OF ACCESSORIES