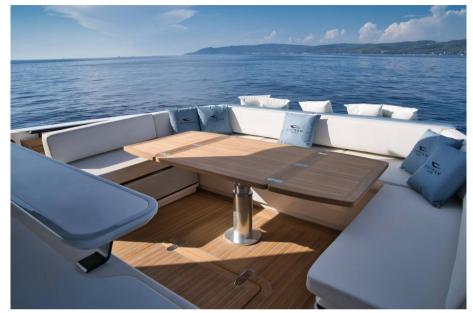

## Description

AVAILABLE FOR VISITS DURING THE GENOA INTERNATIONAL BOAT SHOW 2024 WITH VOLVO PENTA IPS950 ENGINE.

THE CAYMAN YACHTS 540 WA IS A BOAT THAT STANDS OUT FOR ITS IMPOSING, SPORTY AND ELEGANT DESIGN, COMBINING HIGH PERFORMANCE WITH UNPARALLELED ELEGANCE.

IDEAL FOR THOSE LOOKING FOR A PERFECT MIX OF LUXURY AND FUNCTIONALITY, THIS YACHT OFFERS A UNIQUE SAILING EXPERIENCE THANKS TO ITS INNOVATIVE STRUCTURE AND WIDE RANGE OF CUSTOMIZATION OPTIONS.

THE CAYMAN YACHTS 540 WA HAS A BASIC VOLVO PENTA D6-IPS650 ENGINE, A CHOICE THAT GUARANTEES EXCELLENT PERFORMANCE AND REDUCED FUEL CONSUMPTION.

THERE ARE MANY CUSTOMIZATION OPTIONS, WITH A WIDE RANGE OF ACCESSORIES