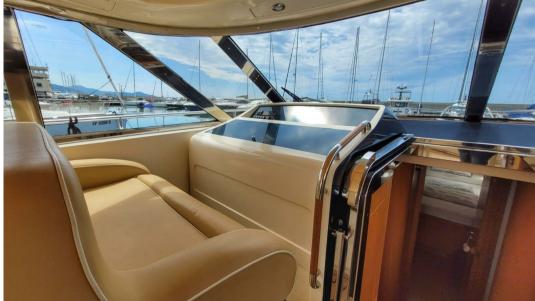

Rudder angle indicator, Plotter with GPS antenna, Co-pilot seat.

Staging and technical:

### **Navigation equipment**

GPS AUTO PILOT VHF NAVIGATION COMPASS

SONAR ANCHOR