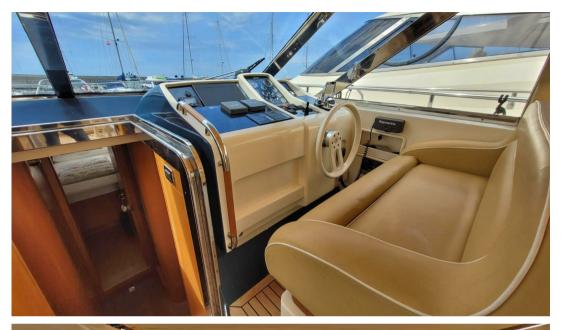

Rudder angle indicator, Plotter with GPS antenna, Co-pilot seat.

Staging and technical:

### **Navigation equipment**

GPS AUTO PILOT VHF NAVIGATION COMPASS

SONAR ANCHOR