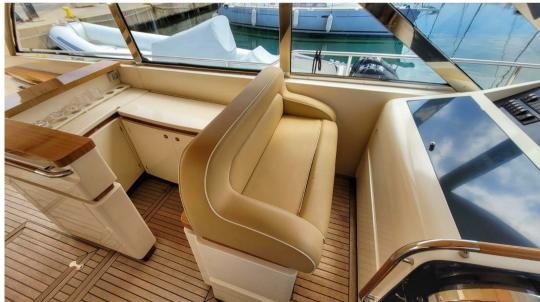

## **Building / facilities**

HULL MATERIAL AMOUNT OF CABINS BERTHS BATHROOM(S)

Vetroresina 3 6 1