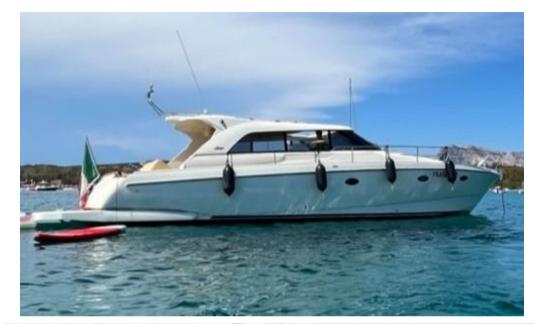

# Description

VERY GOOD OVERALL CONDITION

WINTER ALWAYS SHED

**CONSTANTLY MAINTAINED** 

WORK CARRIED OUT IN THE LAST 2/3 YEARS...

**OVERSIZED AFT PLATFORM** 

**NEW ELECTRICAL SYSTEM** 

**NEW AIR CONDITIONING SYSTEM** 

0.90

**GUESTS CRUISING** 

12

**BATHROOMS** 

**ENGINE HOURS** 

750

| Ge | ne | ra |
|----|----|----|
|    |    |    |

TYPE BRAND MODEL GUESTS CRUISING
Motorboat ilver Scuba 47' 12