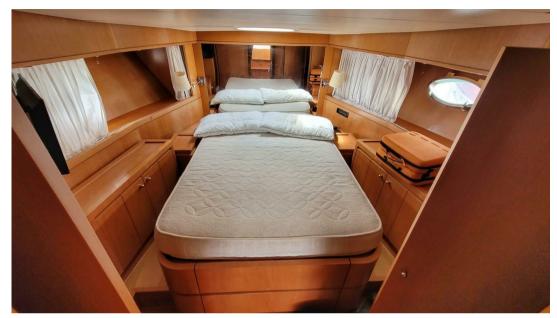

## **Building / facilities**

HULL MATERIAL AMOUNT OF CABINS BERTHS BATHROOM(S)

Vetroresina 3 6 1