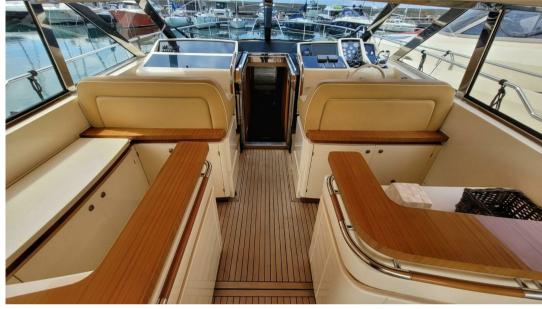

Rudder angle indicator, Plotter with GPS antenna, Co-pilot seat.

Staging and technical:

### **Navigation equipment**

GPS AUTO PILOT VHF NAVIGATION COMPASS

SONAR ANCHOR