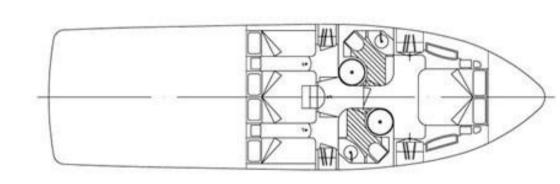

## **Building / facilities**

HULL MATERIAL AMOUNT OF CABINS BERTHS BATHROOM(S)

Vetroresina 3 6 1