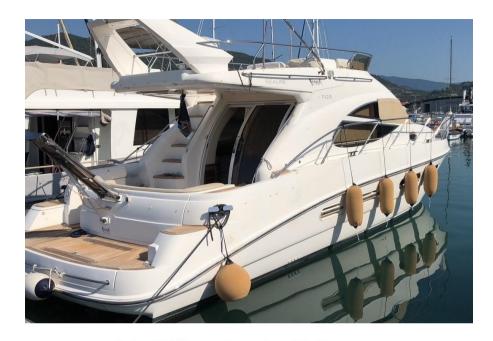

SALE PRE OWNED

sealine F 42/5

## Description

VERY GOOD OVERALL CONDITION

**CONSTANTLY MAINTAINED** 

VERY FEW HOURS ON THE BIKE

**FULL OPTIONAL** 

**TEAK FLY** 

LARGE OUTDOOR / INDOOR SPACES

ELECTRICALLY EXTENDABLE SUMP BY APPROX. 1 METER