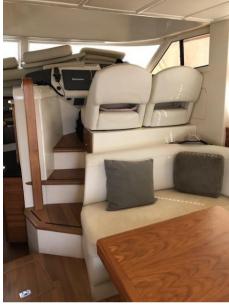

INTERIORS WITH MODERN ESSENCES

LAYOUT...

2 CABINS

2 BATHROOMS WITH SHOWER

DINETTE

**KITCHEN** 

Ref. M

Navigation equipment: