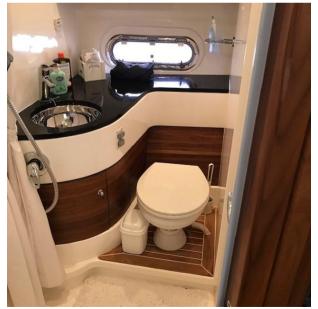

INTERIORS WITH MODERN ESSENCES

LAYOUT...

2 CABINS

2 BATHROOMS WITH SHOWER

DINETTE

**KITCHEN** 

Ref. M

Navigation equipment:

### **Building / facilities**

HULL MATERIAL AMOUNT OF CABINS BERTHS BATHROOM(S)

Vetroresina 2 4 1