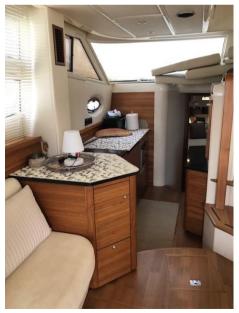

INTERIORS WITH MODERN ESSENCES

LAYOUT...

2 CABINS

2 BATHROOMS WITH SHOWER

DINETTE

**KITCHEN** 

Ref. M

Navigation equipment: