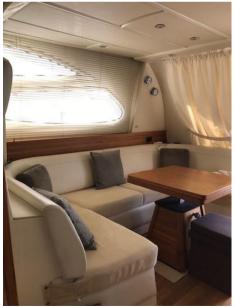

INTERIORS WITH MODERN ESSENCES

LAYOUT...

2 CABINS

2 BATHROOMS WITH SHOWER

DINETTE

**KITCHEN** 

Ref. M

Navigation equipment: