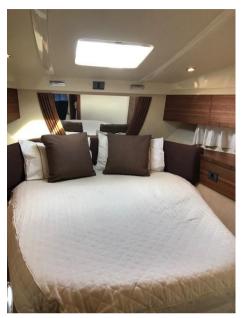

INTERIORS WITH MODERN ESSENCES

LAYOUT...

2 CABINS

2 BATHROOMS WITH SHOWER

DINETTE

**KITCHEN** 

Ref. M

Navigation equipment:

### **Building / facilities**

HULL MATERIAL AMOUNT OF CABINS BERTHS BATHROOM(S)

Vetroresina 2 4 1