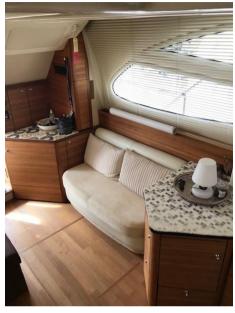

INTERIORS WITH MODERN ESSENCES

LAYOUT...

2 CABINS

2 BATHROOMS WITH SHOWER

DINETTE

**KITCHEN** 

Ref. M

Navigation equipment: