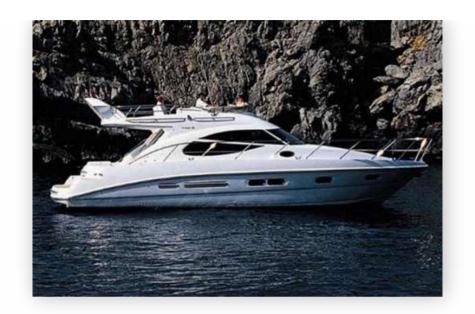

SALE PRE OWNED

sealine F 42/5

## Description

VERY GOOD OVERALL CONDITION

**CONSTANTLY MAINTAINED** 

VERY FEW HOURS ON THE BIKE

**FULL OPTIONAL** 

**TEAK FLY** 

LARGE OUTDOOR / INDOOR SPACES

ELECTRICALLY EXTENDABLE SUMP BY APPROX. 1 METER

TYPE BRAND MODEL GUESTS CRUISING

Motorboat sealine F 42/5 12

CURRENT LOCATION

Mar tirreno