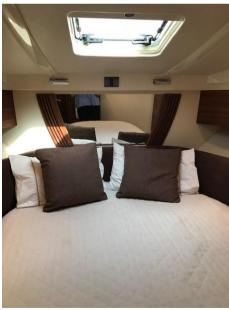

INTERIORS WITH MODERN ESSENCES

LAYOUT...

2 CABINS

2 BATHROOMS WITH SHOWER

DINETTE

**KITCHEN** 

Ref. M

Navigation equipment:

### **Building / facilities**

HULL MATERIAL AMOUNT OF CABINS BERTHS BATHROOM(S)

Vetroresina 2 4 1