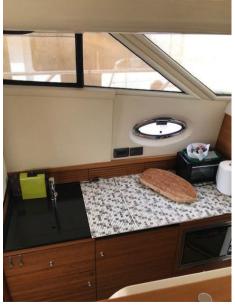

INTERIORS WITH MODERN ESSENCES

LAYOUT...

2 CABINS

2 BATHROOMS WITH SHOWER

DINETTE

**KITCHEN** 

Ref. M

Navigation equipment:

SONAR SPEEDOMETER ANCHOR FLYBRIDGE

Galley/Laundry/Entertainment

OVEN FRIDGE TV