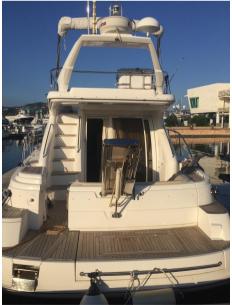

## Description

VERY GOOD OVERALL CONDITION

**CONSTANTLY MAINTAINED** 

VERY FEW HOURS ON THE BIKE

**FULL OPTIONAL** 

**TEAK FLY** 

LARGE OUTDOOR / INDOOR SPACES

ELECTRICALLY EXTENDABLE SUMP BY APPROX. 1 METER