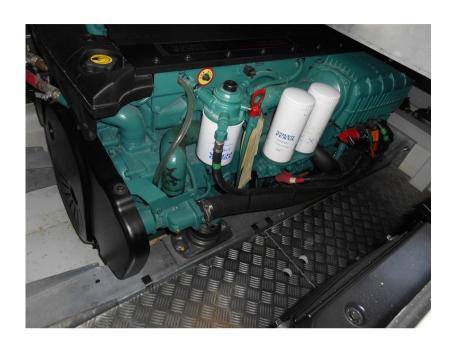

2

**ENGINE MANUFACTURER** 

Volvo Penta D6-435

**HORSE POWER** 

2 X 435 CV

LENGTH

12.90

DRAFT

#### **Engine room**

ENGINE NUMBER OF ENGINES HORSE POWER (CV) ENGINE HOURS PROPULSION Volvo Penta D6-435 2 x 435 456 A PALE

FUEL STERN THRUSTER BOW THRUSTER

Diesel