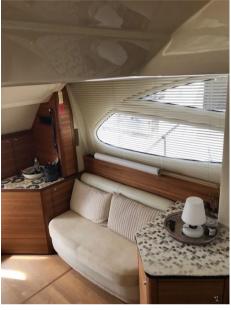

INTERIORS WITH MODERN ESSENCES

LAYOUT...

2 CABINS

2 BATHROOMS WITH SHOWER

DINETTE

**KITCHEN** 

Ref. M

Navigation equipment: