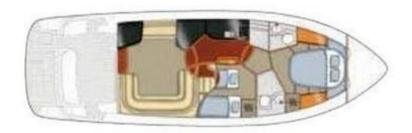

INTERIORS WITH MODERN ESSENCES

LAYOUT...

2 CABINS

2 BATHROOMS WITH SHOWER

DINETTE

**KITCHEN** 

Ref. M

Navigation equipment:

### **Building / facilities**

HULL MATERIAL AMOUNT OF CABINS BERTHS BATHROOM(S)

Vetroresina 2 4 1