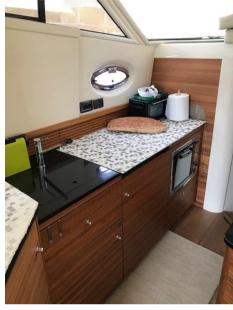

INTERIORS WITH MODERN ESSENCES

LAYOUT...

2 CABINS

2 BATHROOMS WITH SHOWER

DINETTE

**KITCHEN** 

Ref. M

Navigation equipment:

SONAR SPEEDOMETER ANCHOR FLYBRIDGE

Galley/Laundry/Entertainment

OVEN FRIDGE TV