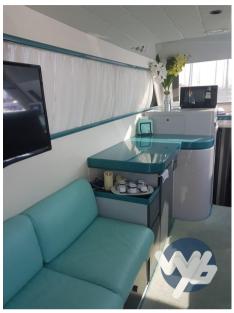

Domestic Facilities onboard:

Warm Water System, 12V Outlets, 220V Outlets, 2 Electric Toilet.

**Entertainment:** 

Satellite Decoder, TV Ready (HI FI), Radio AM/FM, Hi-Fi, 2 TV (LG).

Fishing accessories:

Fishbox.

Kitchen and appliances:

Galley (Attrezzata), 2 Refrigerator (Isotherm), Ceramic hot plate (2 fuochi Beldeko).

## Galley/Laundry/Entertainment

FRIDGE TV DVD PLAYER