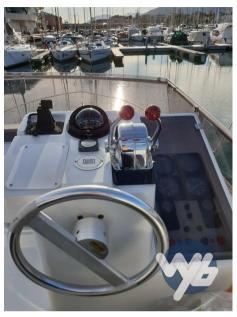

## Description

Historic boat of the Ferretti Shipyard. Accurate and regular maintenance.

Navigation equipment:

Rudder angle indicator.

Staging and technical:

Engine Alarm, Bilge Alarm, Water pressure pump, Deck Shower, Twin Steering, Hydraulic Flaps, Tender Crane, Underwater lights, Gangway (idraulica Opacmare), Platform, Manual Bilge Pump, Teak Cockpit, Shorepower connector, Water harbor connector system, Electric Windlass, swimming ladder, cockpit table, Tender.

#### Electricity / air conditioning

ENGINE BATTERY BATTERY GENERATOR CHARGER

| Navigation equipmen | lavigatio: | n equi | pment |
|---------------------|------------|--------|-------|
|---------------------|------------|--------|-------|

GPS VHF NAVIGATION COMPASS SONAR

SPEEDOMETER FLYBRIDGE