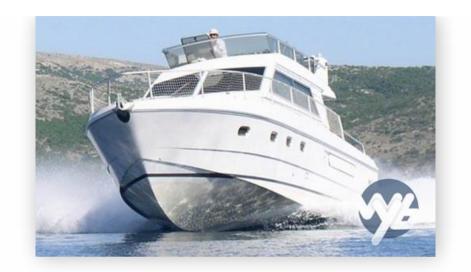

SALE PRE OWNED

ferretti yachts 39 fly

## Description

Historic boat of the Ferretti Shipyard. Accurate and regular maintenance.

Navigation equipment:

Rudder angle indicator.

Staging and technical:

Engine Alarm, Bilge Alarm, Water pressure pump, Deck Shower, Twin Steering, Hydraulic Flaps, Tender Crane, Underwater lights, Gangway (idraulica Opacmare), Platform, Manual Bilge Pump, Teak Cockpit, Shorepower connector, Water harbor connector system, Electric Windlass, swimming ladder, cockpit table, Tender.

# Specifications

YEAR

1995

**WIDTH** 

3.98

**FUEL TANK CAPACITY** 

1600

**BATHROOMS** 

1

**HORSE POWER** 

2 X 380 CV

LENGTH

12.00

DRAFT

1.20

**CABINS** 

3

**ENGINE MANUFACTURER** 

CATERPILLAR 3208

| Ge | n | e | ra  |
|----|---|---|-----|
| ~  |   |   | . • |

TYPE BRAND MODEL CURRENT LOCATION

Motorboat ferretti yachts 39 fly Liguria

## **Dimensions / Performance**

 WEIGHT (T)
 FUEL CAPACITY (L)
 CRUISING SPEED (ND)
 TOP SPEED (ND)

 9999.99
 1600
 22
 28