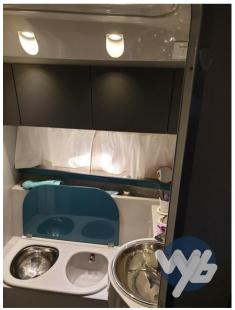

Domestic Facilities onboard:

Warm Water System, 12V Outlets, 220V Outlets, 2 Electric Toilet.

**Entertainment:** 

Satellite Decoder, TV Ready (HI FI), Radio AM/FM, Hi-Fi, 2 TV (LG).

Fishing accessories:

Fishbox.

Kitchen and appliances:

Galley (Attrezzata), 2 Refrigerator (Isotherm), Ceramic hot plate (2 fuochi Beldeko).