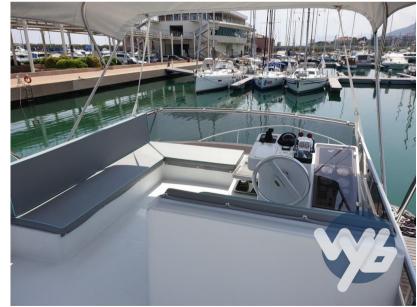

## Description

Historic boat of the Ferretti Shipyard. Accurate and regular maintenance.

Navigation equipment:

Rudder angle indicator.

Staging and technical:

Engine Alarm, Bilge Alarm, Water pressure pump, Deck Shower, Twin Steering, Hydraulic Flaps, Tender Crane, Underwater lights, Gangway (idraulica Opacmare), Platform, Manual Bilge Pump, Teak Cockpit, Shorepower connector, Water harbor connector system, Electric Windlass, swimming ladder, cockpit table, Tender.

#### **Deck equipment**

DECK SHOWER BIMINI