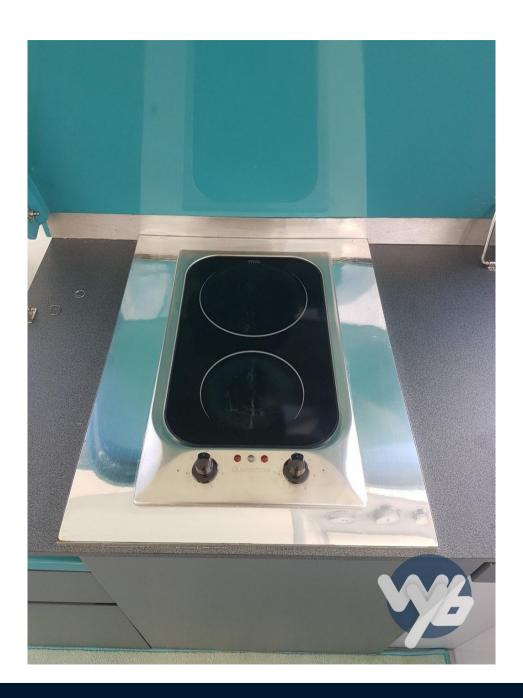

Kitchen and appliances:

Galley (Attrezzata), 2 Refrigerator (Isotherm), Ceramic hot plate (2 fuochi Beldeko).