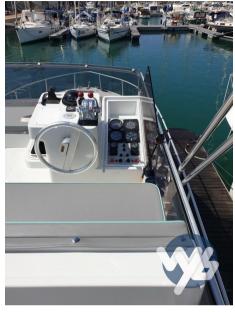

## Description

Historic boat of the Ferretti Shipyard. Accurate and regular maintenance.

Navigation equipment:

Rudder angle indicator.

Staging and technical:

Engine Alarm, Bilge Alarm, Water pressure pump, Deck Shower, Twin Steering, Hydraulic Flaps, Tender Crane, Underwater lights, Gangway (idraulica Opacmare), Platform, Manual Bilge Pump, Teak Cockpit, Shorepower connector, Water harbor connector system, Electric Windlass, swimming ladder, cockpit table, Tender.

#### Electricity / air conditioning

ENGINE BATTERY BATTERY GENERATOR CHARGER

| Navigation equipmen | lavigatio: | n equi | pment |
|---------------------|------------|--------|-------|
|---------------------|------------|--------|-------|

GPS VHF NAVIGATION COMPASS SONAR

SPEEDOMETER FLYBRIDGE