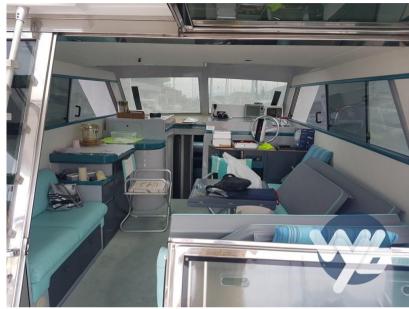

Domestic Facilities onboard:

Warm Water System, 12V Outlets, 220V Outlets, 2 Electric Toilet.

**Entertainment:** 

Satellite Decoder, TV Ready (HI FI), Radio AM/FM, Hi-Fi, 2 TV (LG).

Fishing accessories:

Fishbox.

Kitchen and appliances:

Galley (Attrezzata), 2 Refrigerator (Isotherm), Ceramic hot plate (2 fuochi Beldeko).

## Galley/Laundry/Entertainment

FRIDGE TV DVD PLAYER