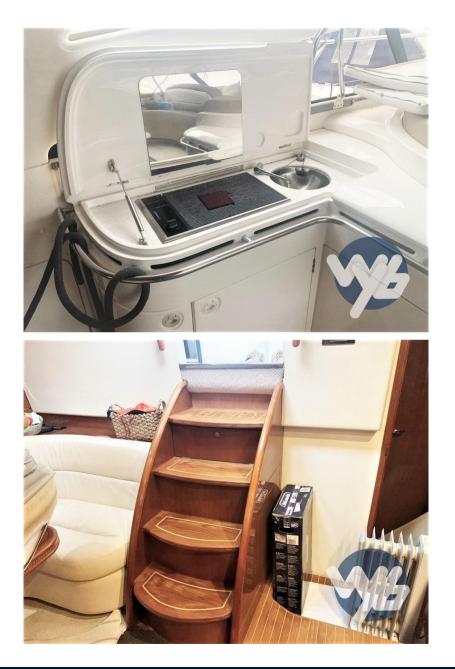

## Description

| Navigation equipm    | ent           |     |                    |  |
|----------------------|---------------|-----|--------------------|--|
| GPS                  | AUTO PILOT    | VHF | NAVIGATION COMPASS |  |
| SONAR                | SPEEDOMETER   |     |                    |  |
| Galley / Laundry / E | ntertainment  |     |                    |  |
| TV                   |               |     |                    |  |
| Deck equipment       |               |     |                    |  |
| DECK SHOWER          |               |     |                    |  |
| Safety equipment /   | miscellaneous |     |                    |  |
| BILGE PUMP           |               |     |                    |  |