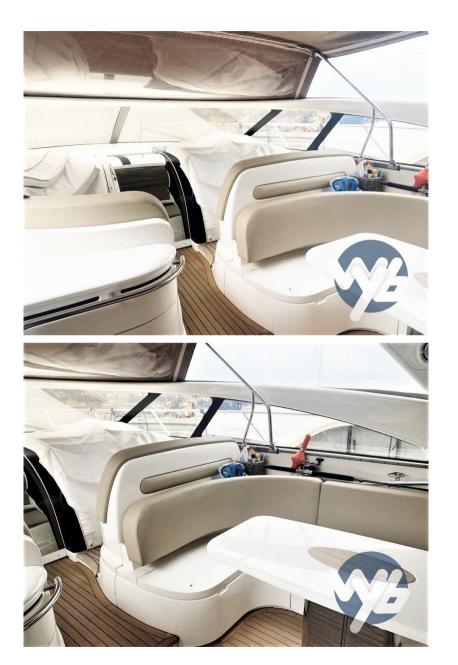

|                        |                          |  |



| Navigation equipm    | ent           |     |                    |  |
|----------------------|---------------|-----|--------------------|--|
| GPS                  | AUTO PILOT    | VHF | NAVIGATION COMPASS |  |
| SONAR                | SPEEDOMETER   |     |                    |  |
| Galley / Laundry / E | ntertainment  |     |                    |  |
| TV                   |               |     |                    |  |
| Deck equipment       |               |     |                    |  |
| DECK SHOWER          |               |     |                    |  |
| Safety equipment /   | miscellaneous |     |                    |  |
| BILGE PUMP           |               |     |                    |  |