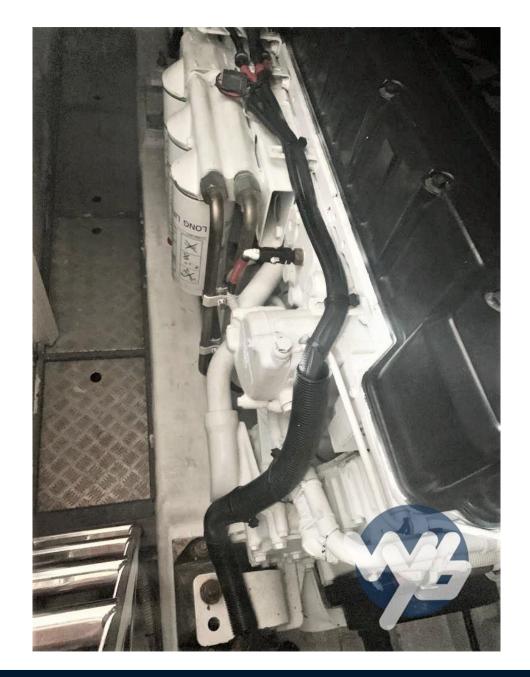

| General                      |                                                   |                        |                          |  |
|------------------------------|---------------------------------------------------|------------------------|--------------------------|--|
| <sup>TYPE</sup><br>Motorboat | BRAND<br>princess yachts                          | MODEL<br>V50           | CURRENT LOCATION         |  |
| Dimensions / Performa        | ince                                              |                        |                          |  |
| WEIGHT (T)<br>9999.99        | fuel capacity (l)<br>1000                         | CRUISING SPEED (ND) 27 | TOP SPEED (ND)<br>32     |  |
| Building / facilities        |                                                   |                        |                          |  |
| HULL MATERIAL<br>Vetroresina | AMOUNT OF CABINS                                  | berths<br>2            | bathroom(s)<br>]         |  |
| Engine room                  |                                                   |                        |                          |  |
| engine<br>VOLVO              | NUMBER OF ENGINES HORSE POWER (CV) $2 \times 610$ | ENGINE HOURS 900       | PROPULSION 4 PALE NIBRAL |  |
| <sup>FUEL</sup><br>Diesel    | BOW THRUSTER                                      |                        |                          |  |
| Electricity / air conditio   | oning                                             |                        |                          |  |
| ENGINE BATTERY               | BATTERY<br>CHARGER                                | GENERATOR              | AIR CONDITIONING         |  |
|                              |                                                   |                        |                          |  |