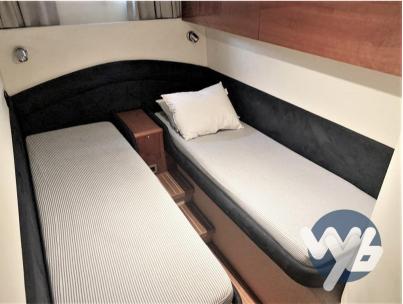

| General                      |                                                   |                        |                          |  |
|------------------------------|---------------------------------------------------|------------------------|--------------------------|--|
| <sup>TYPE</sup><br>Motorboat | BRAND<br>princess yachts                          | MODEL<br>V50           | CURRENT LOCATION         |  |
| Dimensions / Performa        | ince                                              |                        |                          |  |
| WEIGHT (T)<br>9999.99        | fuel capacity (l)<br>1000                         | CRUISING SPEED (ND) 27 | TOP SPEED (ND)<br>32     |  |
| Building / facilities        |                                                   |                        |                          |  |
| HULL MATERIAL<br>Vetroresina | AMOUNT OF CABINS                                  | berths<br>2            | bathroom(s)<br>]         |  |
| Engine room                  |                                                   |                        |                          |  |
| engine<br>VOLVO              | NUMBER OF ENGINES HORSE POWER (CV) $2 \times 610$ | ENGINE HOURS 900       | PROPULSION 4 PALE NIBRAL |  |
| <sup>FUEL</sup><br>Diesel    | BOW THRUSTER                                      |                        |                          |  |
| Electricity / air conditio   | oning                                             |                        |                          |  |
| ENGINE BATTERY               | BATTERY<br>CHARGER                                | GENERATOR              | AIR CONDITIONING         |  |
|                              |                                                   |                        |                          |  |