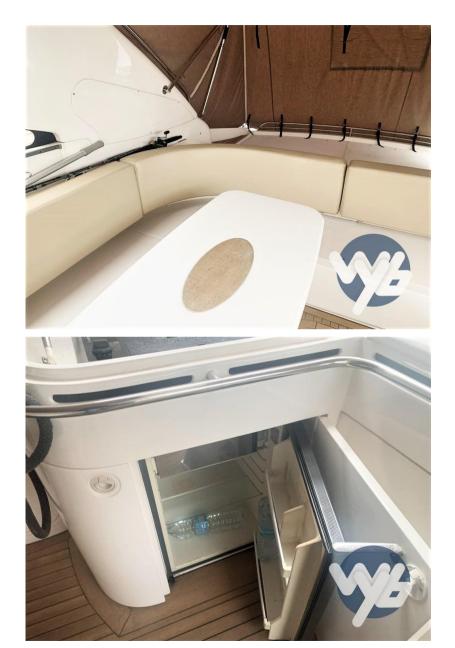

## Description

| Navigation equipm    | ent           |     |                    |  |
|----------------------|---------------|-----|--------------------|--|
| GPS                  | AUTO PILOT    | VHF | NAVIGATION COMPASS |  |
| SONAR                | SPEEDOMETER   |     |                    |  |
| Galley / Laundry / E | ntertainment  |     |                    |  |
| TV                   |               |     |                    |  |
| Deck equipment       |               |     |                    |  |
| DECK SHOWER          |               |     |                    |  |
| Safety equipment /   | miscellaneous |     |                    |  |
| BILGE PUMP           |               |     |                    |  |