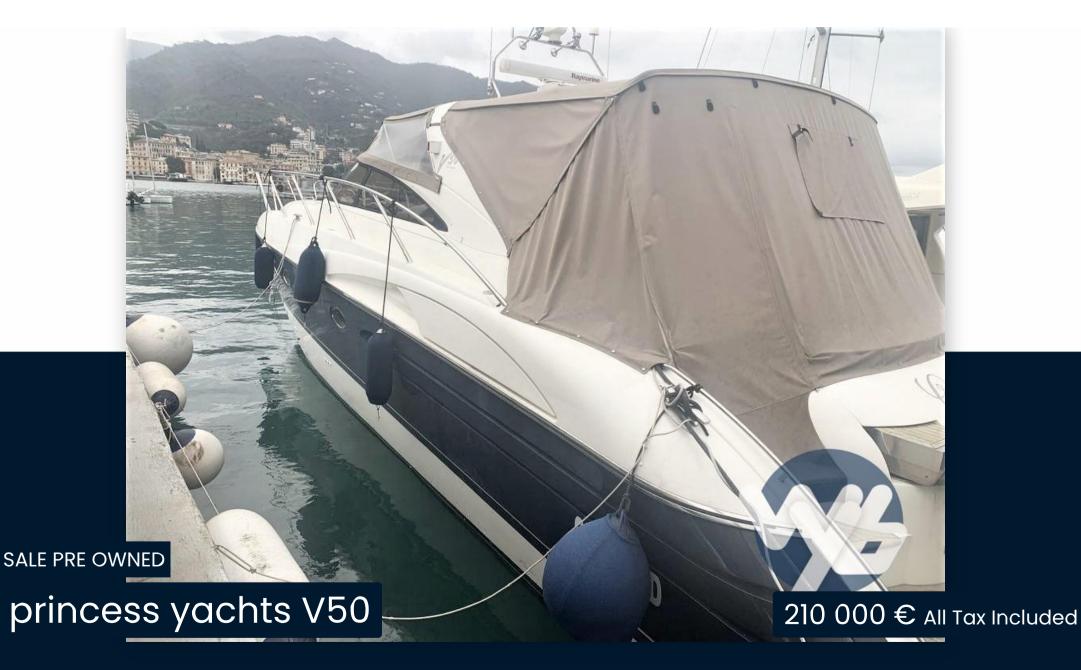

Porto Turistico, Box 9 16033 Lavagna

## Description

# Specifications

| YEAR               | LENGTH                                                                                |
|--------------------|---------------------------------------------------------------------------------------|
| 2003               | 15.16                                                                                 |
|                    |                                                                                       |
| WIDTH              | DRAFT                                                                                 |
| 4.22               | 1.09                                                                                  |
| FUEL TANK CAPACITY | CABINS                                                                                |
| 1000               | 2                                                                                     |
| BATHROOMS          | ENGINE MANUFACTURER                                                                   |
| 1                  | VOLVO                                                                                 |
|                    |                                                                                       |
| ENGINE HOURS       | HORSE POWER                                                                           |
| 900                | 2 X 610 CV                                                                            |
|                    | 2003<br>width<br>4.22<br>fuel tank capacity<br>1000<br>bathrooms<br>1<br>engine hours |

| General                      |                                                   |                        |                          |  |
|------------------------------|---------------------------------------------------|------------------------|--------------------------|--|
| <sup>TYPE</sup><br>Motorboat | BRAND<br>princess yachts                          | MODEL<br>V50           | CURRENT LOCATION         |  |
| Dimensions / Performa        | ince                                              |                        |                          |  |
| WEIGHT (T)<br>9999.99        | fuel capacity (l)<br>1000                         | CRUISING SPEED (ND) 27 | TOP SPEED (ND)<br>32     |  |
| Building / facilities        |                                                   |                        |                          |  |
| HULL MATERIAL<br>Vetroresina | AMOUNT OF CABINS                                  | berths<br>2            | bathroom(s)<br>]         |  |
| Engine room                  |                                                   |                        |                          |  |
| engine<br>VOLVO              | NUMBER OF ENGINES HORSE POWER (CV) $2 \times 610$ | ENGINE HOURS 900       | PROPULSION 4 PALE NIBRAL |  |
| <sup>FUEL</sup><br>Diesel    | BOW THRUSTER                                      |                        |                          |  |
| Electricity / air conditio   | oning                                             |                        |                          |  |
| ENGINE BATTERY               | BATTERY<br>CHARGER                                | GENERATOR              | AIR CONDITIONING         |  |
|                              |                                                   |                        |                          |  |