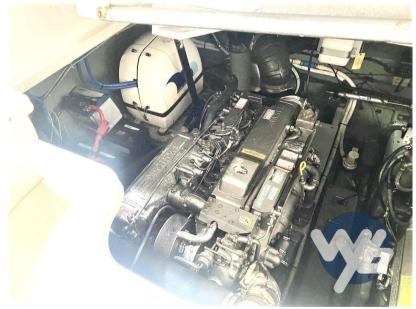

#### Specifications

| 'EAR              | LENGTH              |  |  |
|-------------------|---------------------|--|--|
| 2004              | 11.43               |  |  |
| VIDTH             | DRAFT               |  |  |
| 3.66              | 0.90                |  |  |
| UEL TANK CAPACITY | CABINS              |  |  |
| 350               | 2                   |  |  |
| BATHROOMS         | ENGINE MANUFACTURER |  |  |
|                   | Yanmar              |  |  |
| NGINE HOURS       | HORSE POWER         |  |  |
| 550               | 2 X 315 CV          |  |  |
|                   |                     |  |  |

| BRAND<br>Sea ray<br>FUEL CAPACITY (L)<br>850 | MODEL<br>375 da sundancer<br>cruising speed (ND)<br>27 | CURRENT LOCATION<br>Liguria<br>TOP SPEED (ND)<br>33                                        |                                                                                                                               |
|----------------------------------------------|--------------------------------------------------------|--------------------------------------------------------------------------------------------|-------------------------------------------------------------------------------------------------------------------------------|
| FUEL CAPACITY (L)                            | CRUISING SPEED (ND)                                    | TOP SPEED (ND)                                                                             |                                                                                                                               |
| FUEL CAPACITY (L)                            |                                                        |                                                                                            |                                                                                                                               |
|                                              |                                                        |                                                                                            |                                                                                                                               |
| 850                                          | 27                                                     | 33                                                                                         |                                                                                                                               |
|                                              |                                                        |                                                                                            |                                                                                                                               |
|                                              |                                                        |                                                                                            |                                                                                                                               |
| BERTHS                                       | BATHROOM(S)                                            |                                                                                            |                                                                                                                               |
| 4                                            | 1                                                      |                                                                                            |                                                                                                                               |
|                                              |                                                        |                                                                                            |                                                                                                                               |
|                                              |                                                        |                                                                                            |                                                                                                                               |
|                                              |                                                        |                                                                                            |                                                                                                                               |
| NUMBER OF ENGINES HORSE POWER (CV)           | ENGINE HOURS                                           | FUEL                                                                                       |                                                                                                                               |
| 2 x 315                                      | 550                                                    | Diesel                                                                                     |                                                                                                                               |
|                                              |                                                        |                                                                                            |                                                                                                                               |
| ng                                           |                                                        |                                                                                            |                                                                                                                               |
| BATTERY                                      | GENERATOR                                              | AIR CONDITIONING                                                                           |                                                                                                                               |
| CHARGER                                      |                                                        |                                                                                            |                                                                                                                               |
|                                              |                                                        |                                                                                            |                                                                                                                               |
|                                              | 4<br>NUMBER OF ENGINES HORSE POWER (CV)<br>2 x 315     | 4 1<br>NUMBER OF ENGINES HORSE POWER (CV) ENGINE HOURS<br>2 x 315 550<br>BATTERY GENERATOR | 4 1<br>NUMBER OF ENGINES HORSE POWER (CV) ENGINE HOURS FUEL<br>2 x 315 550 Diesel<br>MG<br>BATTERY GENERATOR AIR CONDITIONING |