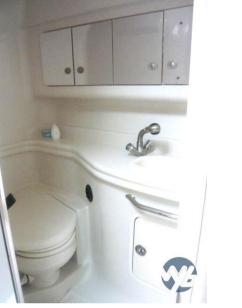

Owner's cabin in the bow with lockers on the sides. A porthole on the deckhouse allows natural light and ventilation. A second double bed at the stern. Separate bathroom and shower.

Kitchen equipped on the port side, complete with appliances and ample storage spaces. Spacious dinette with convertible sofa to starboard.