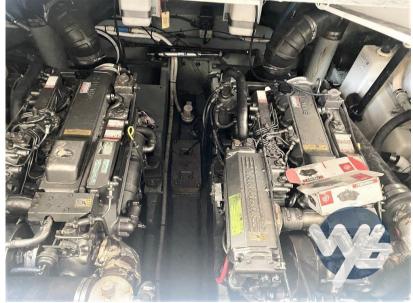

Navigation equipment:

Rudder angle indicator, Electronic engine control.

Staging and technical:

Engine Alarm, Bilge Alarm, Electric Engine Compartment Opening, Water pressure pump, Deck Shower, Gangway, Manual Bilge Pump, Entry door, Shorepower connector, Rollbar, Electric Windlass, swimming ladder, cockpit table.

#### Specifications

| 'EAR              | LENGTH              |  |  |
|-------------------|---------------------|--|--|
| 2004              | 11.43               |  |  |
| VIDTH             | DRAFT               |  |  |
| 3.66              | 0.90                |  |  |
| UEL TANK CAPACITY | CABINS              |  |  |
| 350               | 2                   |  |  |
| BATHROOMS         | ENGINE MANUFACTURER |  |  |
|                   | Yanmar              |  |  |
| NGINE HOURS       | HORSE POWER         |  |  |
| 550               | 2 X 315 CV          |  |  |
|                   |                     |  |  |

| BRAND<br>Sea ray<br>FUEL CAPACITY (L)<br>850 | MODEL<br>375 da sundancer<br>cruising speed (ND)<br>27 | CURRENT LOCATION<br>Liguria<br>TOP SPEED (ND)<br>33                                        |                                                                                                                               |
|----------------------------------------------|--------------------------------------------------------|--------------------------------------------------------------------------------------------|-------------------------------------------------------------------------------------------------------------------------------|
| FUEL CAPACITY (L)                            | CRUISING SPEED (ND)                                    | TOP SPEED (ND)                                                                             |                                                                                                                               |
| FUEL CAPACITY (L)                            |                                                        |                                                                                            |                                                                                                                               |
|                                              |                                                        |                                                                                            |                                                                                                                               |
| 850                                          | 27                                                     | 33                                                                                         |                                                                                                                               |
|                                              |                                                        |                                                                                            |                                                                                                                               |
|                                              |                                                        |                                                                                            |                                                                                                                               |
| BERTHS                                       | BATHROOM(S)                                            |                                                                                            |                                                                                                                               |
| 4                                            | 1                                                      |                                                                                            |                                                                                                                               |
|                                              |                                                        |                                                                                            |                                                                                                                               |
|                                              |                                                        |                                                                                            |                                                                                                                               |
|                                              |                                                        |                                                                                            |                                                                                                                               |
| NUMBER OF ENGINES HORSE POWER (CV)           | ENGINE HOURS                                           | FUEL                                                                                       |                                                                                                                               |
| 2 x 315                                      | 550                                                    | Diesel                                                                                     |                                                                                                                               |
|                                              |                                                        |                                                                                            |                                                                                                                               |
| ng                                           |                                                        |                                                                                            |                                                                                                                               |
| BATTERY                                      | GENERATOR                                              | AIR CONDITIONING                                                                           |                                                                                                                               |
| CHARGER                                      |                                                        |                                                                                            |                                                                                                                               |
|                                              |                                                        |                                                                                            |                                                                                                                               |
|                                              | 4<br>NUMBER OF ENGINES HORSE POWER (CV)<br>2 x 315     | 4 1<br>NUMBER OF ENGINES HORSE POWER (CV) ENGINE HOURS<br>2 x 315 550<br>BATTERY GENERATOR | 4 1<br>NUMBER OF ENGINES HORSE POWER (CV) ENGINE HOURS FUEL<br>2 x 315 550 Diesel<br>MG<br>BATTERY GENERATOR AIR CONDITIONING |