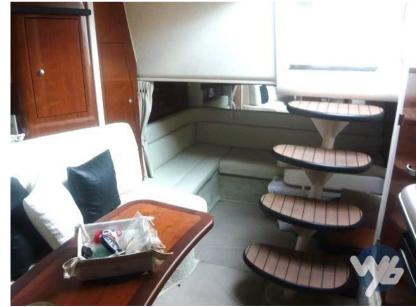

Owner's cabin in the bow with lockers on the sides. A porthole on the deckhouse allows natural light and ventilation. A second double bed at the stern. Separate bathroom and shower.

Kitchen equipped on the port side, complete with appliances and ample storage spaces. Spacious dinette with convertible sofa to starboard.