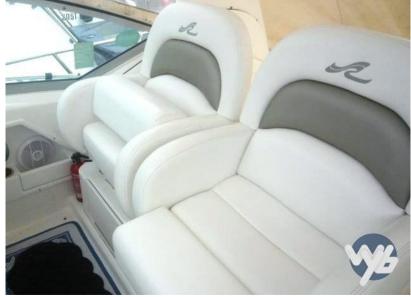

Owner's cabin in the bow with lockers on the sides. A porthole on the deckhouse allows natural light and ventilation. A second double bed at the stern. Separate bathroom and shower.

Kitchen equipped on the port side, complete with appliances and ample storage spaces. Spacious dinette with convertible sofa to starboard.