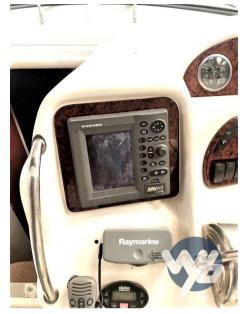

| Navigation equipm     | ent           |     |                    |  |
|-----------------------|---------------|-----|--------------------|--|
| GPS                   | AUTO PILOT    | VHF | NAVIGATION COMPASS |  |
| SONAR                 | SPEEDOMETER   |     |                    |  |
| Galley / Laundry / Ei | ntertainment  |     |                    |  |
| TV                    |               |     |                    |  |
| Deck equipment        |               |     |                    |  |
| DECK SHOWER           |               |     |                    |  |
| Safety equipment /    | miscellaneous |     |                    |  |
| BILGE PUMP            |               |     |                    |  |