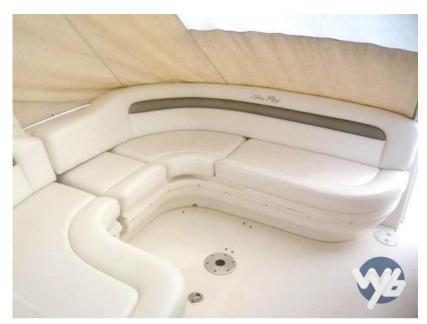

Owner's cabin in the bow with lockers on the sides. A porthole on the deckhouse allows natural light and ventilation. A second double bed at the stern. Separate bathroom and shower.

Kitchen equipped on the port side, complete with appliances and ample storage spaces. Spacious dinette with convertible sofa to starboard.