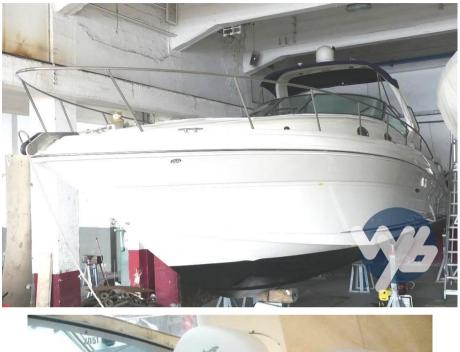

PERSHING 46 SALE PRE OWNED sea ray 375 da sundancer

Porto Turistico, Box 9 16033 Lavagna

#### Description

The Sea Ray 375 is a sporty boat, fast and comfortable at the same time. Suitable for day trips and family cruises. Equipped with generator, air conditioning, hydraulic gangway and bow thruster.