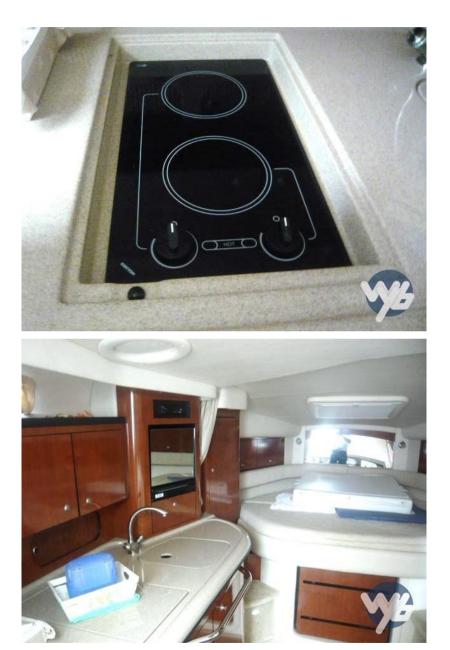

Owner's cabin in the bow with lockers on the sides. A porthole on the deckhouse allows natural light and ventilation. A second double bed at the stern. Separate bathroom and shower.

Kitchen equipped on the port side, complete with appliances and ample storage spaces. Spacious dinette with convertible sofa to starboard.