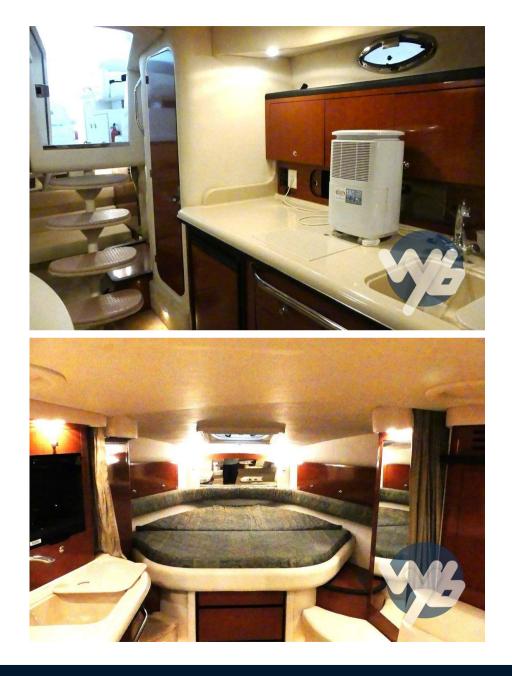

#### Description

The Sea Ray 375 is a sporty boat, fast and comfortable at the same time. Suitable for day trips and family cruises. Equipped with generator, air conditioning, hydraulic gangway and bow thruster.

Owner's cabin in the bow with lockers on the sides. A porthole on the deckhouse allows natural light and ventilation. A second double bed at the stern. Separate bathroom and shower.

Kitchen equipped on the port side, complete with appliances and ample storage spaces. Spacious dinette with convertible sofa to starboard.