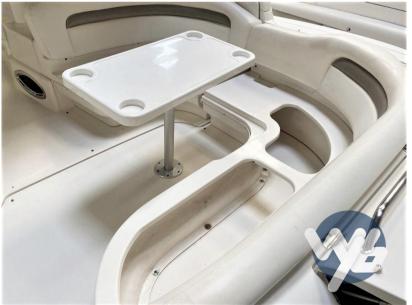

Navigation equipment:

Rudder angle indicator, Electronic engine control.

Staging and technical:

Engine Alarm, Bilge Alarm, Electric Engine Compartment Opening, Water pressure pump, Deck Shower, Gangway, Manual Bilge Pump, Entry door, Shorepower connector, Rollbar, Electric Windlass, swimming ladder, cockpit table.