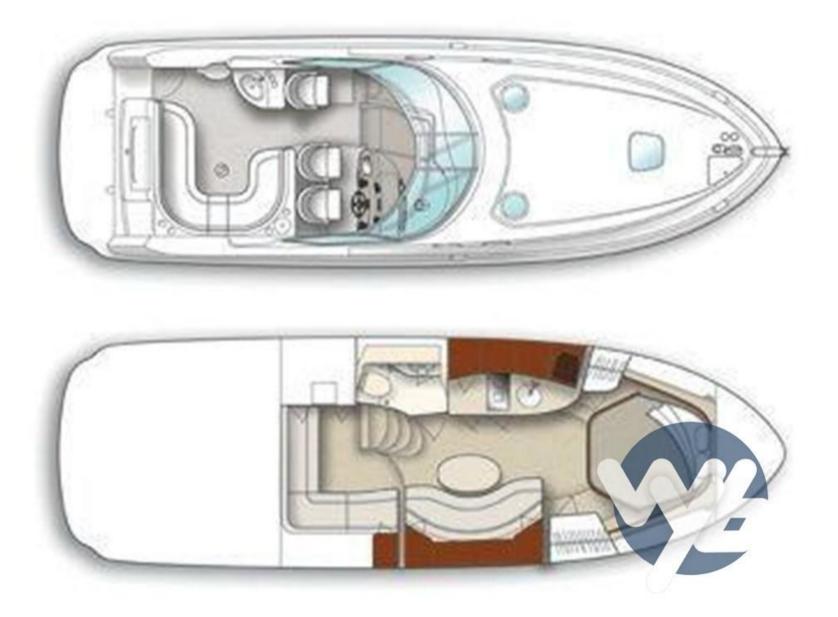

Owner's cabin in the bow with lockers on the sides. A porthole on the deckhouse allows natural light and ventilation. A second double bed at the stern. Separate bathroom and shower.

Kitchen equipped on the port side, complete with appliances and ample storage spaces. Spacious dinette with convertible sofa to starboard.