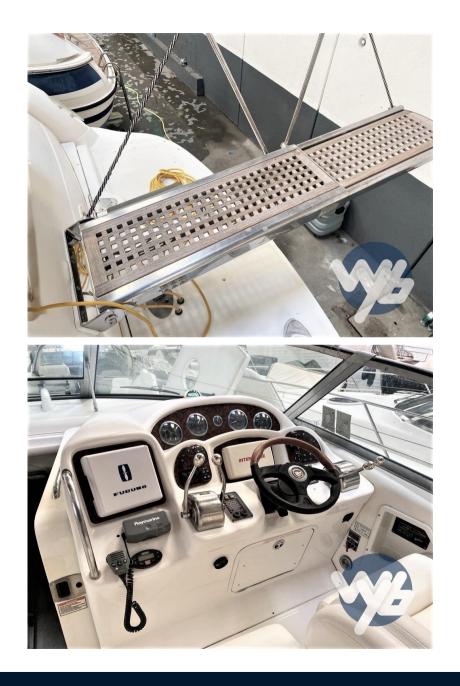

Navigation equipment:

Rudder angle indicator, Electronic engine control.

Staging and technical:

Engine Alarm, Bilge Alarm, Electric Engine Compartment Opening, Water pressure pump, Deck Shower, Gangway, Manual Bilge Pump, Entry door, Shorepower connector, Rollbar, Electric Windlass, swimming ladder, cockpit table.