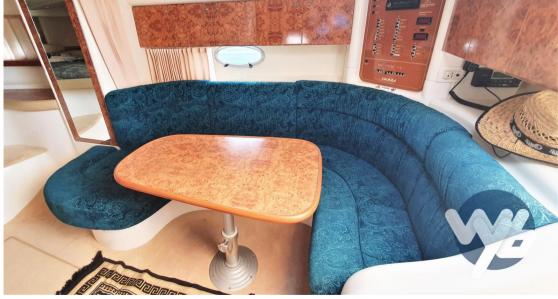

Domestic Facilities onboard:

Warm Water System, 12V Outlets, 220V Outlets.

**Entertainment:** 

Radio AM/FM, Hi-Fi.

Upholstery:

Cushions, Sunshade.