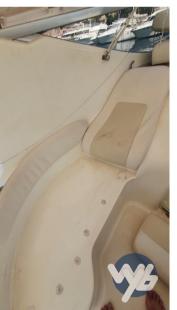

## Description

Great boat. Powered by two 230 HP Volvos. Spacious and comfortable interior, excellent seaworthiness.

Navigation equipment:

Rudder angle indicator.

Staging and technical:

Engine Alarm, Bilge Alarm, Water pressure pump, Deck Shower, Hydraulic Flaps, Manual Bilge Pump, Electric Windlass, swimming ladder.

Domestic Facilities onboard:

Warm Water System, 12V Outlets, 220V Outlets.

**Entertainment:** 

Radio AM/FM, Hi-Fi.

Upholstery:

Cushions, Sunshade.