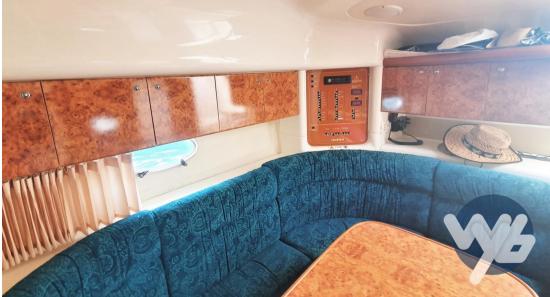

## Description

Great boat. Powered by two 230 HP Volvos. Spacious and comfortable interior, excellent seaworthiness.

Navigation equipment:

Rudder angle indicator.

Staging and technical:

Engine Alarm, Bilge Alarm, Water pressure pump, Deck Shower, Hydraulic Flaps, Manual Bilge Pump, Electric Windlass, swimming ladder.

Domestic Facilities onboard:

Warm Water System, 12V Outlets, 220V Outlets.

**Entertainment:** 

Radio AM/FM, Hi-Fi.

Upholstery:

Cushions, Sunshade.