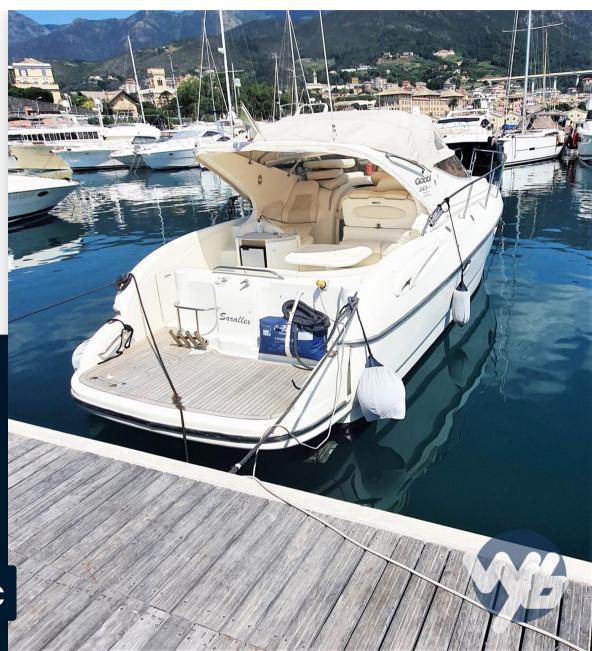

SALE PRE OWNED

gobbi 345 sc

## Description

Great boat. Powered by two 230 HP Volvos. Spacious and comfortable interior, excellent seaworthiness.

Navigation equipment:

Rudder angle indicator.

Staging and technical:

Engine Alarm, Bilge Alarm, Water pressure pump, Deck Shower, Hydraulic Flaps, Manual Bilge Pump, Electric Windlass, swimming ladder.

Domestic Facilities onboard:

Warm Water System, 12V Outlets, 220V Outlets.

**Entertainment:** 

Radio AM/FM, Hi-Fi.

Upholstery:

Cushions, Sunshade.