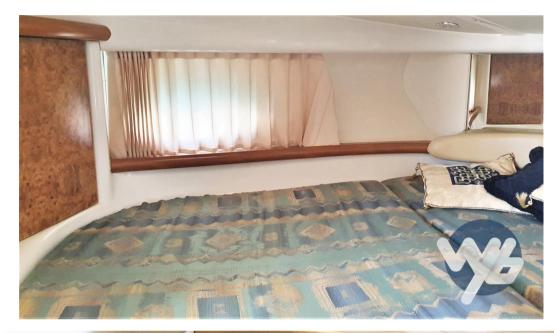

|

TYPE BRAND MODEL GUESTS CRUISING

Motorboat gobi 345 sc 12

CURRENT LOCATION Liguria

#### **Dimensions / Performance**

 WEIGHT (T)
 FUEL CAPACITY (L)
 CRUISING SPEED (ND)
 TOP SPEED (ND)

 7310.00
 800
 22
 26

## **Building / facilities**

AMOUNT OF CABINS
BERTHS
BATHROOM(S)

1

#### **Engine room**

ENGINE NUMBER OF ENGINES HORSE POWER (CV) ENGINE HOURS

Volvo Penta 2 x 230 700

## Electricity / air conditioning

ENGINE BATTERY

BATTERY

CHARGER



| Navigation equipment | Navi | igation | equi | pment |
|----------------------|------|---------|------|-------|
|----------------------|------|---------|------|-------|

GPS VHF NAVIGATION COMPASS SONAR

SPEEDOMETER

#### **Deck equipment**

DECK SHOWER

#### Safety equipment / miscellaneous

**BILGE PUMP**