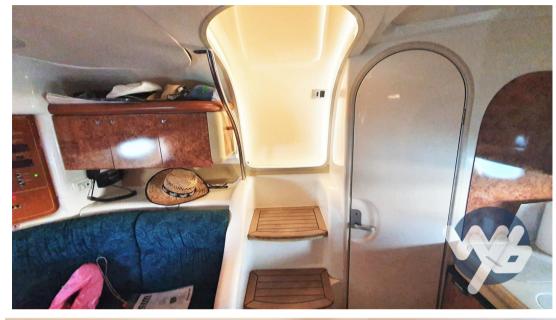

## Description

Great boat. Powered by two 230 HP Volvos. Spacious and comfortable interior, excellent seaworthiness.

Navigation equipment:

Rudder angle indicator.

Staging and technical:

Engine Alarm, Bilge Alarm, Water pressure pump, Deck Shower, Hydraulic Flaps, Manual Bilge Pump, Electric Windlass, swimming ladder.

Domestic Facilities onboard:

Warm Water System, 12V Outlets, 220V Outlets.

**Entertainment:** 

Radio AM/FM, Hi-Fi.

Upholstery:

Cushions, Sunshade.