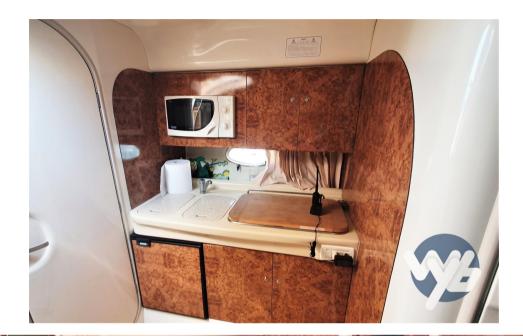

Domestic Facilities onboard:

Warm Water System, 12V Outlets, 220V Outlets.

**Entertainment:** 

Radio AM/FM, Hi-Fi.

Upholstery:

Cushions, Sunshade.