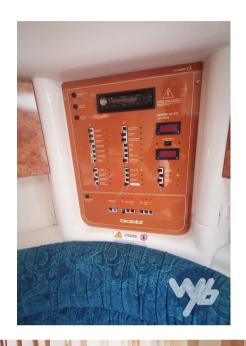

## Description

Great boat. Powered by two 230 HP Volvos. Spacious and comfortable interior, excellent seaworthiness.

Navigation equipment:

Rudder angle indicator.

Staging and technical:

Engine Alarm, Bilge Alarm, Water pressure pump, Deck Shower, Hydraulic Flaps, Manual Bilge Pump, Electric Windlass, swimming ladder.

## Electricity / air conditioning

ENGINE BATTERY

BATTERY

CHARGER

| Navigation equipment | Navi | igation | equi | pment |
|----------------------|------|---------|------|-------|
|----------------------|------|---------|------|-------|