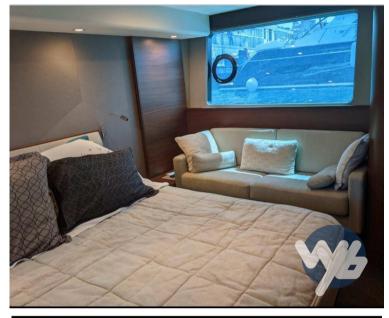

# Description

Excellent boat. Grey hull. SeaKeeper. Carpet and cushions 2024.

Full-beam owner's cabin with bathroom. VIP cabin in the bow with bathroom. Guest cabin with bathroom. Crew cabin with bathroom.