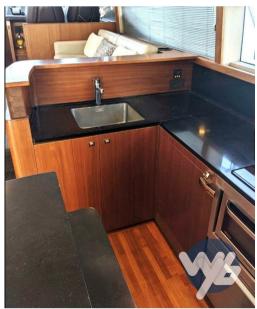

Lay out galley for facise cockpit service.

Extensive photo shoot on request.

Complete instrumentation reported on the Fly. Joystick.

All standard accessories.

Optional:

Fold-down swimming platform.

Dock water inlet with filter.