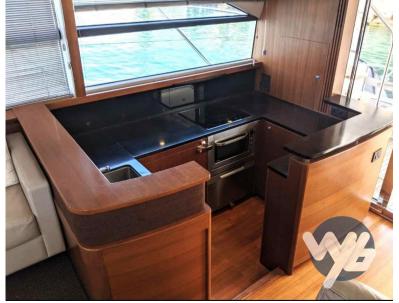

Lay out galley for facise cockpit service.

Extensive photo shoot on request.

Complete instrumentation reported on the Fly. Joystick.

All standard accessories.

Optional:

Fold-down swimming platform.

Dock water inlet with filter.