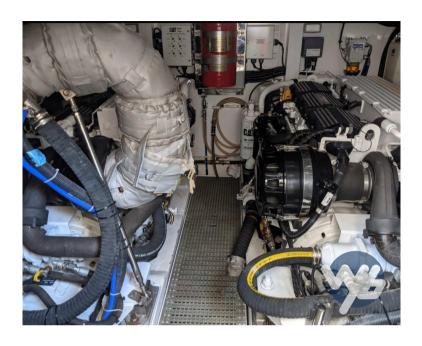

### **Engine room**

ENGINE NUMBER OF ENGINES HORSE POWER (CV) ENGINE HOURS FUEL

Caterpillar 2 x 715 1400 Diesel

STERN THRUSTER BOW THRUSTER