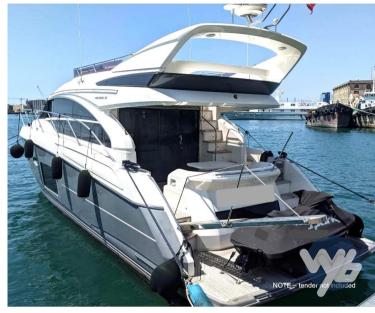

# Description

Excellent boat. Grey hull. SeaKeeper. Carpet and cushions 2024.

Full-beam owner's cabin with bathroom. VIP cabin in the bow with bathroom. Guest cabin with bathroom. Crew cabin with bathroom.

Lay out galley for facise cockpit service.

Extensive photo shoot on request.

Complete instrumentation reported on the Fly. Joystick.

All standard accessories.

Optional:

Fold-down swimming platform.

Dock water inlet with filter.

Bow and stern thruster

Watermaker. Ice maker. Full hydraulic bimini. Fusion stereo in all cabins. Dock mate.

Navigation equipment:

Rudder angle indicator, Electronic engine control, On-Board Computer, Chain counter.