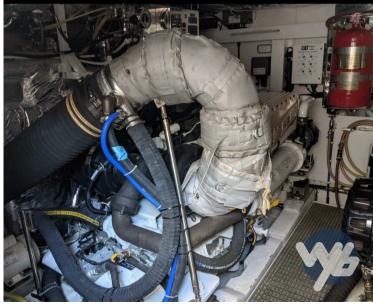

### **Engine room**

ENGINE NUMBER OF ENGINES HORSE POWER (CV) ENGINE HOURS FUEL

Caterpillar 2 x 715 1400 Diesel

STERN THRUSTER BOW THRUSTER