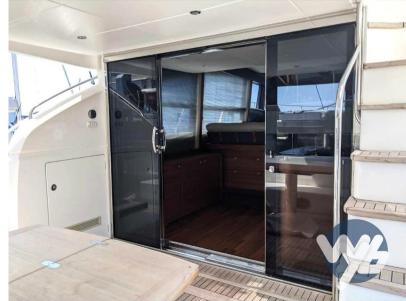

Lay out galley for facise cockpit service.

Extensive photo shoot on request.

Complete instrumentation reported on the Fly. Joystick.

All standard accessories.

Optional:

Fold-down swimming platform.

Dock water inlet with filter.