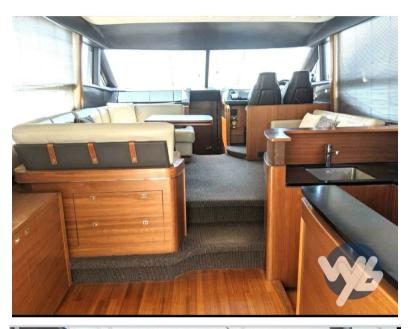

# Description

Excellent boat. Grey hull. SeaKeeper. Carpet and cushions 2024.

Full-beam owner's cabin with bathroom. VIP cabin in the bow with bathroom. Guest cabin with bathroom. Crew cabin with bathroom.