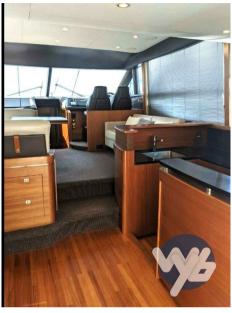

# Description

Excellent boat. Grey hull. SeaKeeper. Carpet and cushions 2024.

Full-beam owner's cabin with bathroom. VIP cabin in the bow with bathroom. Guest cabin with bathroom. Crew cabin with bathroom.