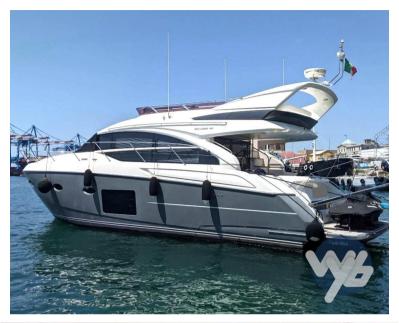

# Description

Excellent boat. Grey hull. SeaKeeper. Carpet and cushions 2024.

Full-beam owner's cabin with bathroom. VIP cabin in the bow with bathroom. Guest cabin with bathroom. Crew cabin with bathroom.

2 X 715 CV

Page /

TYPE BRAND MODEL CURRENT LOCATION

Motorboat princess yachts 52 Liguria