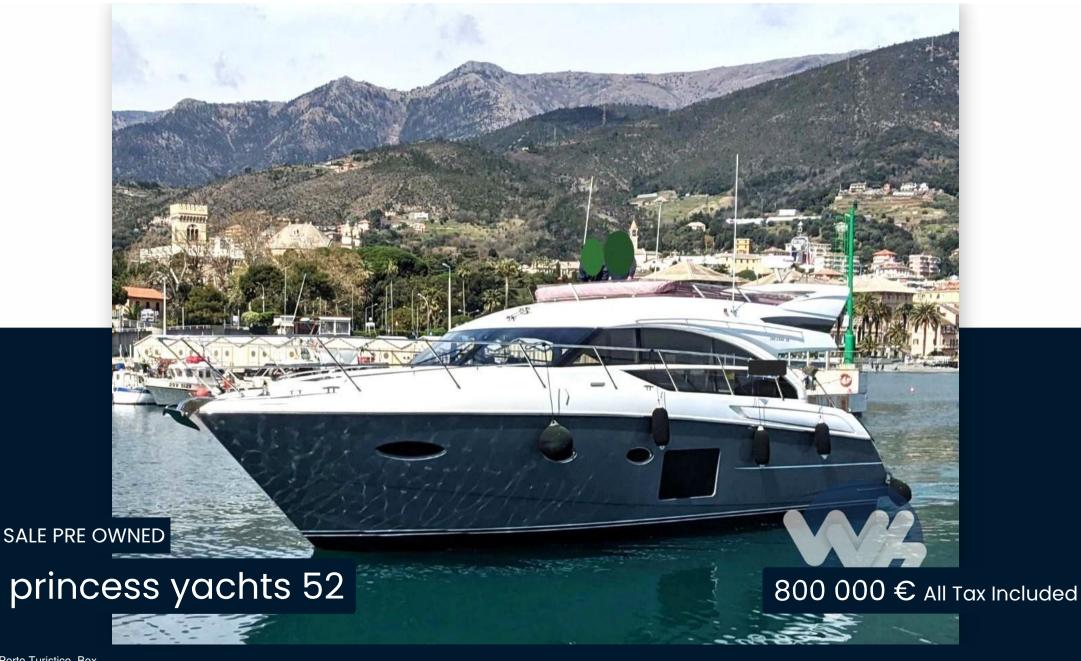

# Description

Excellent boat. Grey hull. SeaKeeper. Carpet and cushions 2024.

Full-beam owner's cabin with bathroom. VIP cabin in the bow with bathroom. Guest cabin with bathroom. Crew cabin with bathroom.

## **Specifications**

YEAR

2014

**WIDTH** 

4.75

**FUEL TANK CAPACITY** 

2400

**ENGINE HOURS** 

1400

LENGTH

16.66

DRAFT

1.25

**ENGINE MANUFACTURER** 

Caterpillar

**HORSE POWER** 

2 X 715 CV

Page /

TYPE BRAND MODEL CURRENT LOCATION

Motorboat princess yachts 52 Liguria

#### **Dimensions / Performance**

 WEIGHT (T)
 FUEL CAPACITY (L)
 CRUISING SPEED (ND)
 TOP SPEED (ND)

 9999.99
 2400
 20
 25