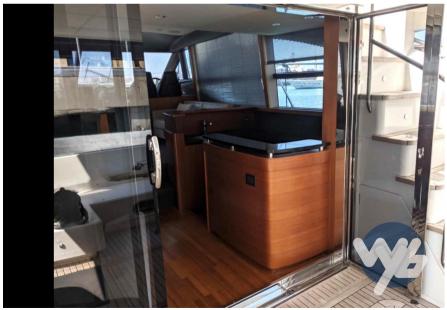

# Description

Excellent boat. Grey hull. SeaKeeper. Carpet and cushions 2024.

Full-beam owner's cabin with bathroom. VIP cabin in the bow with bathroom. Guest cabin with bathroom. Crew cabin with bathroom.