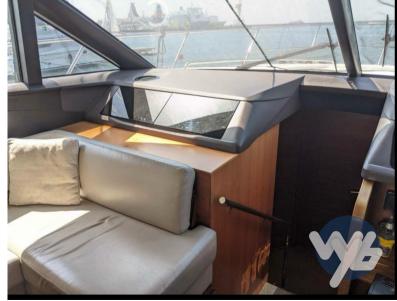

Lay out galley for facise cockpit service.

Extensive photo shoot on request.

Complete instrumentation reported on the Fly. Joystick.

All standard accessories.

Optional:

Fold-down swimming platform.

Dock water inlet with filter.