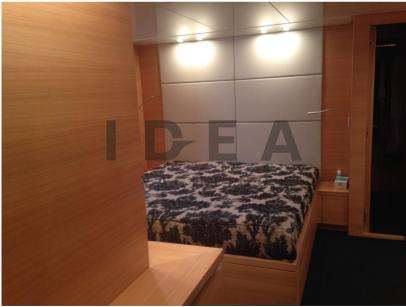

### Description

The Sanlorenzo SL82 motor yacht is easily recognizable with her timeless and unmistakable classic lines which are characteristic of every Sanlorenzo model. Her balanced and well designed shape guarantees long lasting value and a length of 82' offers the space and comfort of a real motor yacht. This boat is powered by 2 Caterpillar engines x 1670hp each and has 2 Kohler Generators 27kW/20kW. Interior consists of a living area with an L-shaped sofa, an armchair and a coffee table, dinette with a dining table and 8 chairs, galley with an oven, refrigerator and deep freezer and a dishwasher, laundry area with a washing machine and the Helm Station. Further on there are 3 cabins of which the Master cabin has a double bed and a walk-in wardrobe, the VIP cabin has a double bed and the guest cabin has a twin bedroom. Both the Master and the VIP cabins also have a custom made en-suite shower room. Covering the outside is a teak cockpit, cockpit table, teak side-decks and the hydraulic gangway. Further up on fly one finds a seating area and a table, mini fridge and a sink, Tender and a Davit. Complementing this boat are further electronics, features and equipment that are the Bow Thruster, Battery Charger, Air-conditioning, VHF, GPS, Plotter and more. Eye-catching Sanlorenzo SL82 cannot be missed!