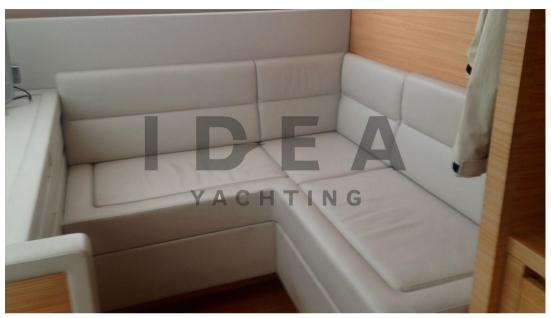

### Description

The Sanlorenzo SL82 motor yacht is easily recognizable with her timeless and unmistakable classic lines which are characteristic of every Sanlorenzo model. Her balanced and well designed shape guarantees long lasting value and a length of 82' offers the space and comfort of a real motor yacht. This boat is powered by 2 Caterpillar engines x 1670hp each and has 2 Kohler Generators 27kW/20kW. Interior consists of a living area with an L-shaped sofa, an armchair and a coffee table, dinette with a dining table and 8 chairs, galley with an oven, refrigerator and deep freezer and a dishwasher, laundry area with a washing machine and the Helm Station. Further on there are 3 cabins of which the Master cabin has a double bed and a walk-in wardrobe, the VIP cabin has a double bed and the guest cabin has a twin bedroom. Both the Master and the VIP cabins also have a custom made en-suite shower room. Covering the outside is a teak cockpit, cockpit table, teak side-decks and the hydraulic gangway. Further up on fly one finds a seating area and a table, mini fridge and a sink, Tender and a Davit. Complementing this boat are further electronics, features and equipment that are the Bow Thruster, Battery Charger, Air-conditioning, VHF, GPS, Plotter and more. Eye-catching Sanlorenzo SL82 cannot be missed!