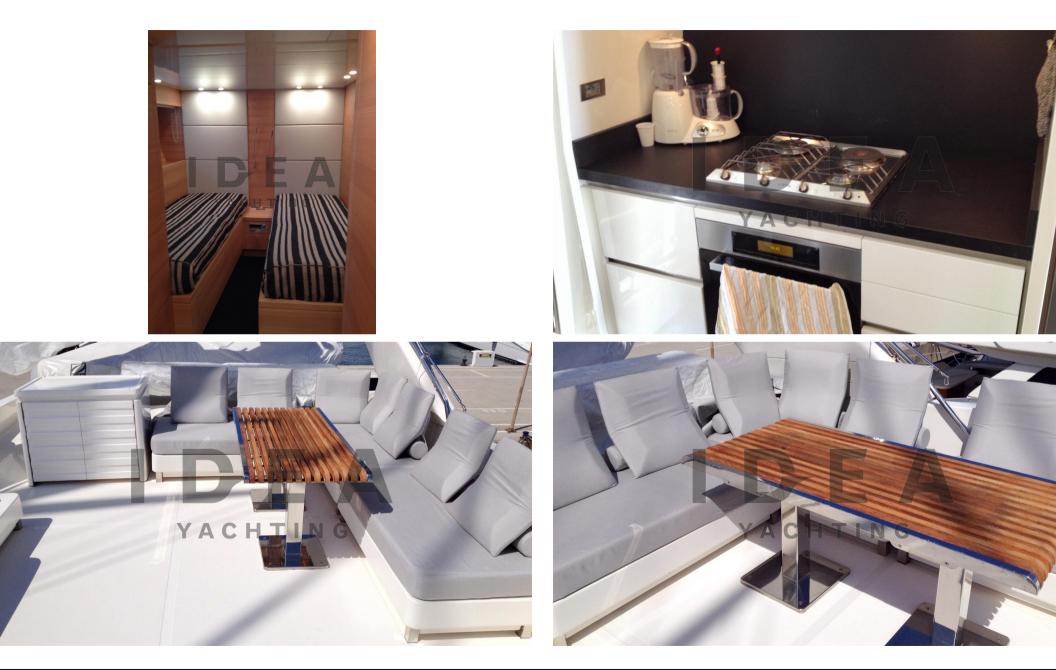

### Description

The Sanlorenzo SL82 motor yacht is easily recognizable with her timeless and unmistakable classic lines which are characteristic of every Sanlorenzo model. Her balanced and well designed shape guarantees long lasting value and a length of 82' offers the space and comfort of a real motor yacht. This boat is powered by 2 Caterpillar engines x 1670hp each and has 2 Kohler Generators 27kW/20kW. Interior consists of a living area with an L-shaped sofa, an armchair and a coffee table, dinette with a dining table and 8 chairs, galley with an oven, refrigerator and deep freezer and a dishwasher, laundry area with a washing machine and the Helm Station. Further on there are 3 cabins of which the Master cabin has a double bed and a walk-in wardrobe, the VIP cabin has a double bed and the guest cabin has a twin bedroom. Both the Master and the VIP cabins also have a custom made en-suite shower room. Covering the outside is a teak cockpit, cockpit table, teak side-decks and the hydraulic gangway. Further up on fly one finds a seating area and a table, mini fridge and a sink, Tender and a Davit. Complementing this boat are further electronics, features and equipment that are the Bow Thruster, Battery Charger, Air-conditioning, VHF, GPS, Plotter and more. Eye-catching Sanlorenzo SL82 cannot be missed!