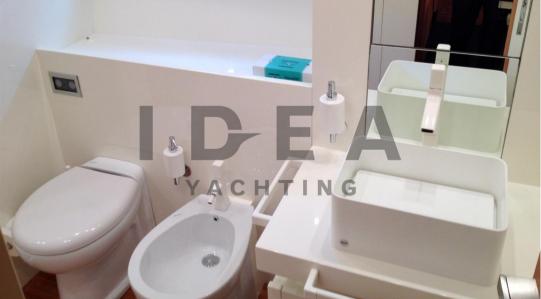

### Description

The Sanlorenzo SL82 motor yacht is easily recognizable with her timeless and unmistakable classic lines which are characteristic of every Sanlorenzo model. Her balanced and well designed shape guarantees long lasting value and a length of 82' offers the space and comfort of a real motor yacht. This boat is powered by 2 Caterpillar engines x 1670hp each and has 2 Kohler Generators 27kW/20kW. Interior consists of a living area with an L-shaped sofa, an armchair and a coffee table, dinette with a dining table and 8 chairs, galley with an oven, refrigerator and deep freezer and a dishwasher, laundry area with a washing machine and the Helm Station. Further on there are 3 cabins of which the Master cabin has a double bed and a walk-in wardrobe, the VIP cabin has a double bed and the guest cabin has a twin bedroom. Both the Master and the VIP cabins also have a custom made en-suite shower room. Covering the outside is a teak cockpit, cockpit table, teak side-decks and the hydraulic gangway. Further up on fly one finds a seating area and a table, mini fridge and a sink, Tender and a Davit. Complementing this boat are further electronics, features and equipment that are the Bow Thruster, Battery Charger, Air-conditioning, VHF, GPS, Plotter and more. Eye-catching Sanlorenzo SL82 cannot be missed!