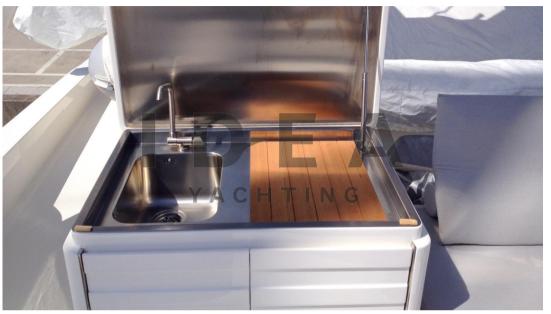

### Description

The Sanlorenzo SL82 motor yacht is easily recognizable with her timeless and unmistakable classic lines which are characteristic of every Sanlorenzo model. Her balanced and well designed shape guarantees long lasting value and a length of 82' offers the space and comfort of a real motor yacht. This boat is powered by 2 Caterpillar engines x 1670hp each and has 2 Kohler Generators 27kW/20kW. Interior consists of a living area with an L-shaped sofa, an armchair and a coffee table, dinette with a dining table and 8 chairs, galley with an oven, refrigerator and deep freezer and a dishwasher, laundry area with a washing machine and the Helm Station. Further on there are 3 cabins of which the Master cabin has a double bed and a walk-in wardrobe, the VIP cabin has a double bed and the guest cabin has a twin bedroom. Both the Master and the VIP cabins also have a custom made en-suite shower room. Covering the outside is a teak cockpit, cockpit table, teak side-decks and the hydraulic gangway. Further up on fly one finds a seating area and a table, mini fridge and a sink, Tender and a Davit. Complementing this boat are further electronics, features and equipment that are the Bow Thruster, Battery Charger, Air-conditioning, VHF, GPS, Plotter and more. Eye-catching Sanlorenzo SL82 cannot be missed!