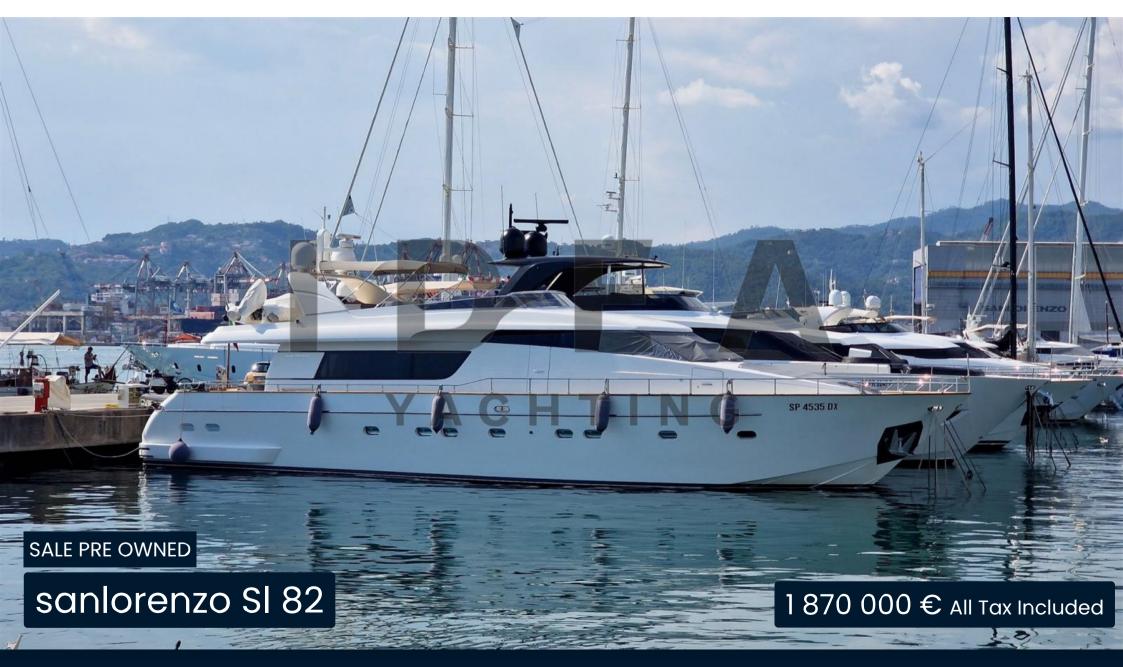

### Description

The Sanlorenzo SL82 motor yacht is easily recognizable with her timeless and unmistakable classic lines which are characteristic of every Sanlorenzo model. Her balanced and well designed shape guarantees long lasting value and a length of 82' offers the space and comfort of a real motor yacht. This boat is powered by 2 Caterpillar engines x 1670hp each and has 2 Kohler Generators 27kW/20kW. Interior consists of a living area with an L-shaped sofa, an armchair and a coffee table, dinette with a dining table and 8 chairs, galley with an oven, refrigerator and deep freezer and a dishwasher, laundry area with a washing machine and the Helm Station. Further on there are 3 cabins of which the Master cabin has a double bed and a walk-in wardrobe, the VIP cabin has a double bed and the guest cabin has a twin bedroom. Both the Master and the VIP cabins also have a custom made en-suite shower room. Covering the outside is a teak cockpit, cockpit table, teak side-decks and the hydraulic gangway. Further up on fly one finds a seating area and a table, mini fridge and a sink, Tender and a Davit. Complementing this boat are further electronics, features and equipment that are the Bow Thruster, Battery Charger, Air-conditioning, VHF, GPS, Plotter and more. Eye-catching Sanlorenzo SL82 cannot be missed!

| TYPE<br>Motorboat                                               | BRAND<br>sanlorenzo                    | MODEL<br>SI 82              | current location<br>La spezia, liguria |  |
|-----------------------------------------------------------------|----------------------------------------|-----------------------------|----------------------------------------|--|
|                                                                 |                                        |                             |                                        |  |
| Dimensions / Performa                                           | Ince                                   |                             |                                        |  |
| WEIGHT (T)                                                      | FUEL CAPACITY (L)                      | CRUISING SPEED (ND)         | TOP SPEED (ND)                         |  |
| 9999.99                                                         | 8000                                   | 25                          | 30                                     |  |
| Ruilding / facilities                                           |                                        |                             |                                        |  |
| HULL MATERIAL                                                   | super structure material<br>Vtr + Teak | deck material<br>Vtr + Teak | AMOUNT OF CABINS                       |  |
| Building / facilities<br>HULL MATERIAL<br>Vetroresina<br>BERTHS |                                        |                             |                                        |  |