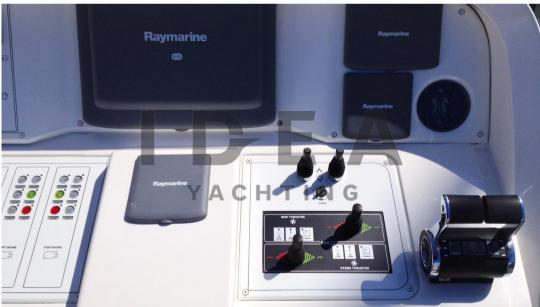

#### Navigation equipment:

Rudder angle indicator (Raymarine), Radar Antenna, Electronic engine control, Odometer (Raymarine), DSC vhf, Depth Sounder (Raymarine), Intercom, Autopilot (Raymarine), 3 Chartplotter (Raymarine E120), Radar (Raymarine HD Digital).