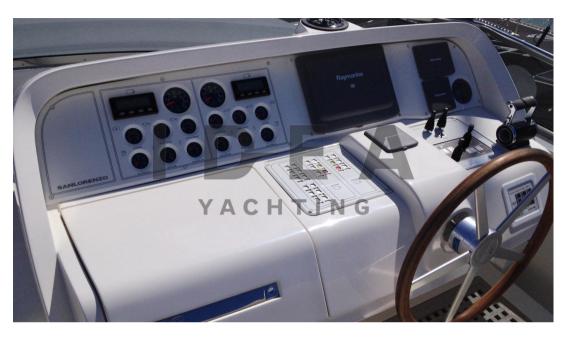

#### Navigation equipment:

Rudder angle indicator (Raymarine), Radar Antenna, Electronic engine control, Odometer (Raymarine), DSC vhf, Depth Sounder (Raymarine), Intercom, Autopilot (Raymarine), 3 Chartplotter (Raymarine E120), Radar (Raymarine HD Digital).