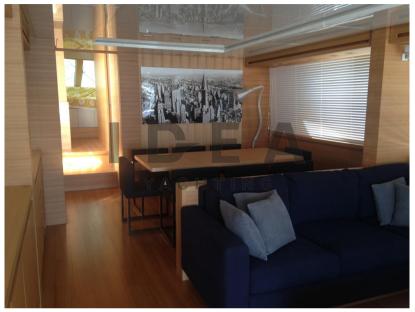

### Description

The Sanlorenzo SL82 motor yacht is easily recognizable with her timeless and unmistakable classic lines which are characteristic of every Sanlorenzo model. Her balanced and well designed shape guarantees long lasting value and a length of 82' offers the space and comfort of a real motor yacht. This boat is powered by 2 Caterpillar engines x 1670hp each and has 2 Kohler Generators 27kW/20kW. Interior consists of a living area with an L-shaped sofa, an armchair and a coffee table, dinette with a dining table and 8 chairs, galley with an oven, refrigerator and deep freezer and a dishwasher, laundry area with a washing machine and the Helm Station. Further on there are 3 cabins of which the Master cabin has a double bed and a walk-in wardrobe, the VIP cabin has a double bed and the guest cabin has a twin bedroom. Both the Master and the VIP cabins also have a custom made en-suite shower room. Covering the outside is a teak cockpit, cockpit table, teak side-decks and the hydraulic gangway. Further up on fly one finds a seating area and a table, mini fridge and a sink, Tender and a Davit. Complementing this boat are further electronics, features and equipment that are the Bow Thruster, Battery Charger, Air-conditioning, VHF, GPS, Plotter and more. Eye-catching Sanlorenzo SL82 cannot be missed!