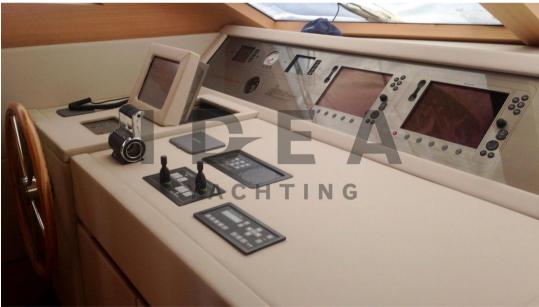

#### Navigation equipment:

Rudder angle indicator (Raymarine), Radar Antenna, Electronic engine control, Odometer (Raymarine), DSC vhf, Depth Sounder (Raymarine), Intercom, Autopilot (Raymarine), 3 Chartplotter (Raymarine E120), Radar (Raymarine HD Digital).

### Description

The Sanlorenzo SL82 motor yacht is easily recognizable with her timeless and unmistakable classic lines which are characteristic of every Sanlorenzo model. Her balanced and well designed shape guarantees long lasting value and a length of 82' offers the space and comfort of a real motor yacht. This boat is powered by 2 Caterpillar engines x 1670hp each and has 2 Kohler Generators 27kW/20kW. Interior consists of a living area with an L-shaped sofa, an armchair and a coffee table, dinette with a dining table and 8 chairs, galley with an oven, refrigerator and deep freezer and a dishwasher, laundry area with a washing machine and the Helm Station. Further on there are 3 cabins of which the Master cabin has a double bed and a walk-in wardrobe, the VIP cabin has a double bed and the guest cabin has a twin bedroom. Both the Master and the VIP cabins also have a custom made en-suite shower room. Covering the outside is a teak cockpit, cockpit table, teak side-decks and the hydraulic gangway. Further up on fly one finds a seating area and a table, mini fridge and a sink, Tender and a Davit. Complementing this boat are further electronics, features and equipment that are the Bow Thruster, Battery Charger, Air-conditioning, VHF, GPS, Plotter and more. Eye-catching Sanlorenzo SL82 cannot be missed!