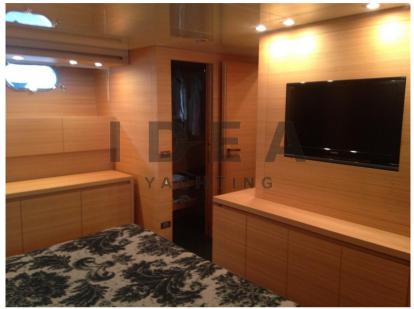

### Description

The Sanlorenzo SL82 motor yacht is easily recognizable with her timeless and unmistakable classic lines which are characteristic of every Sanlorenzo model. Her balanced and well designed shape guarantees long lasting value and a length of 82' offers the space and comfort of a real motor yacht. This boat is powered by 2 Caterpillar engines x 1670hp each and has 2 Kohler Generators 27kW/20kW. Interior consists of a living area with an L-shaped sofa, an armchair and a coffee table, dinette with a dining table and 8 chairs, galley with an oven, refrigerator and deep freezer and a dishwasher, laundry area with a washing machine and the Helm Station. Further on there are 3 cabins of which the Master cabin has a double bed and a walk-in wardrobe, the VIP cabin has a double bed and the guest cabin has a twin bedroom. Both the Master and the VIP cabins also have a custom made en-suite shower room. Covering the outside is a teak cockpit, cockpit table, teak side-decks and the hydraulic gangway. Further up on fly one finds a seating area and a table, mini fridge and a sink, Tender and a Davit. Complementing this boat are further electronics, features and equipment that are the Bow Thruster, Battery Charger, Air-conditioning, VHF, GPS, Plotter and more. Eye-catching Sanlorenzo SL82 cannot be missed!