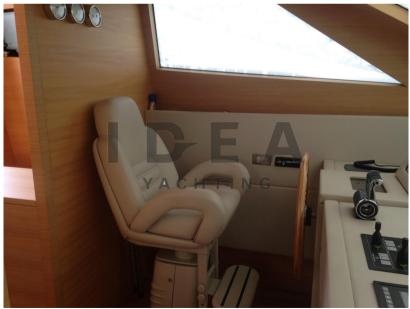

### Description

The Sanlorenzo SL82 motor yacht is easily recognizable with her timeless and unmistakable classic lines which are characteristic of every Sanlorenzo model. Her balanced and well designed shape guarantees long lasting value and a length of 82' offers the space and comfort of a real motor yacht. This boat is powered by 2 Caterpillar engines x 1670hp each and has 2 Kohler Generators 27kW/20kW. Interior consists of a living area with an L-shaped sofa, an armchair and a coffee table, dinette with a dining table and 8 chairs, galley with an oven, refrigerator and deep freezer and a dishwasher, laundry area with a washing machine and the Helm Station. Further on there are 3 cabins of which the Master cabin has a double bed and a walk-in wardrobe, the VIP cabin has a double bed and the guest cabin has a twin bedroom. Both the Master and the VIP cabins also have a custom made en-suite shower room. Covering the outside is a teak cockpit, cockpit table, teak side-decks and the hydraulic gangway. Further up on fly one finds a seating area and a table, mini fridge and a sink, Tender and a Davit. Complementing this boat are further electronics, features and equipment that are the Bow Thruster, Battery Charger, Air-conditioning, VHF, GPS, Plotter and more. Eye-catching Sanlorenzo SL82 cannot be missed!