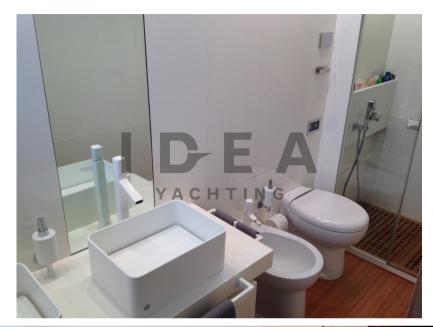

### Description

The Sanlorenzo SL82 motor yacht is easily recognizable with her timeless and unmistakable classic lines which are characteristic of every Sanlorenzo model. Her balanced and well designed shape guarantees long lasting value and a length of 82' offers the space and comfort of a real motor yacht. This boat is powered by 2 Caterpillar engines x 1670hp each and has 2 Kohler Generators 27kW/20kW. Interior consists of a living area with an L-shaped sofa, an armchair and a coffee table, dinette with a dining table and 8 chairs, galley with an oven, refrigerator and deep freezer and a dishwasher, laundry area with a washing machine and the Helm Station. Further on there are 3 cabins of which the Master cabin has a double bed and a walk-in wardrobe, the VIP cabin has a double bed and the guest cabin has a twin bedroom. Both the Master and the VIP cabins also have a custom made en-suite shower room. Covering the outside is a teak cockpit, cockpit table, teak side-decks and the hydraulic gangway. Further up on fly one finds a seating area and a table, mini fridge and a sink, Tender and a Davit. Complementing this boat are further electronics, features and equipment that are the Bow Thruster, Battery Charger, Air-conditioning, VHF, GPS, Plotter and more. Eye-catching Sanlorenzo SL82 cannot be missed!