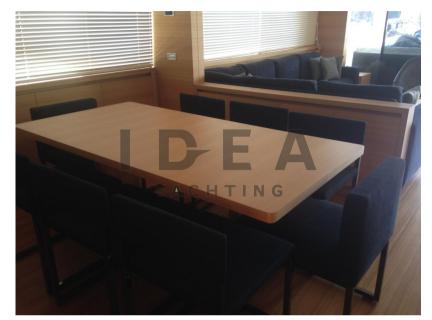

### Description

The Sanlorenzo SL82 motor yacht is easily recognizable with her timeless and unmistakable classic lines which are characteristic of every Sanlorenzo model. Her balanced and well designed shape guarantees long lasting value and a length of 82' offers the space and comfort of a real motor yacht. This boat is powered by 2 Caterpillar engines x 1670hp each and has 2 Kohler Generators 27kW/20kW. Interior consists of a living area with an L-shaped sofa, an armchair and a coffee table, dinette with a dining table and 8 chairs, galley with an oven, refrigerator and deep freezer and a dishwasher, laundry area with a washing machine and the Helm Station. Further on there are 3 cabins of which the Master cabin has a double bed and a walk-in wardrobe, the VIP cabin has a double bed and the guest cabin has a twin bedroom. Both the Master and the VIP cabins also have a custom made en-suite shower room. Covering the outside is a teak cockpit, cockpit table, teak side-decks and the hydraulic gangway. Further up on fly one finds a seating area and a table, mini fridge and a sink, Tender and a Davit. Complementing this boat are further electronics, features and equipment that are the Bow Thruster, Battery Charger, Air-conditioning, VHF, GPS, Plotter and more. Eye-catching Sanlorenzo SL82 cannot be missed!