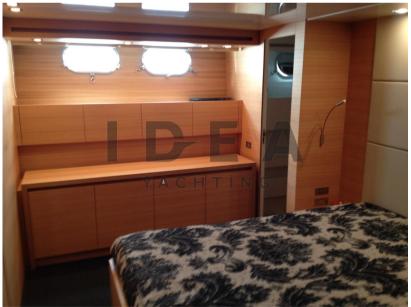

### Description

The Sanlorenzo SL82 motor yacht is easily recognizable with her timeless and unmistakable classic lines which are characteristic of every Sanlorenzo model. Her balanced and well designed shape guarantees long lasting value and a length of 82' offers the space and comfort of a real motor yacht. This boat is powered by 2 Caterpillar engines x 1670hp each and has 2 Kohler Generators 27kW/20kW. Interior consists of a living area with an L-shaped sofa, an armchair and a coffee table, dinette with a dining table and 8 chairs, galley with an oven, refrigerator and deep freezer and a dishwasher, laundry area with a washing machine and the Helm Station. Further on there are 3 cabins of which the Master cabin has a double bed and a walk-in wardrobe, the VIP cabin has a double bed and the guest cabin has a twin bedroom. Both the Master and the VIP cabins also have a custom made en-suite shower room. Covering the outside is a teak cockpit, cockpit table, teak side-decks and the hydraulic gangway. Further up on fly one finds a seating area and a table, mini fridge and a sink, Tender and a Davit. Complementing this boat are further electronics, features and equipment that are the Bow Thruster, Battery Charger, Air-conditioning, VHF, GPS, Plotter and more. Eye-catching Sanlorenzo SL82 cannot be missed!