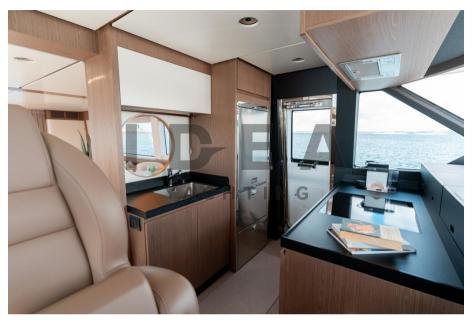

The flush main deck welcomes you home to the sea, into a glass house that selects the essentials of sophisticated life. The interior design is characterized by coziness and elegance. The storage spaces are studied with an awareness of their essential role, where and how much they are needed. The main deck layout already separates crew and guest flows, even as a unique open space, protecting the working areas from disturbances.