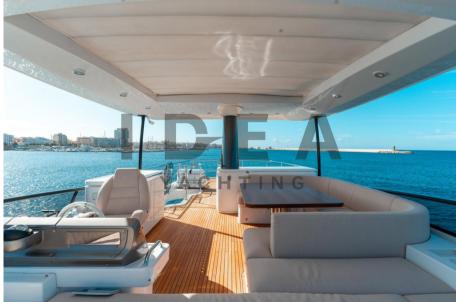

The flybridge is a wide, panoramic deck under the sun, with an external helm adjacent to the dinette. In the cockpit, the extended sofa wraps around a vast dining table. There is room for all the guests to gather on this shelteredyet-openair lookout, and the aft-most backrest can be stowed away to reveal a glass parapet. The infinity terrace effect breaks down the barriers to a clear view of the waves.