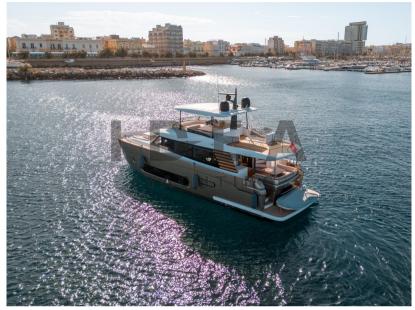

#### Description

The Magellano 66 is the perfect expression of the entire Magellano Collection, with elegant lines and powerful hull, characterized by bulwarks that rise to protect the side walkways. The extended hull windows recall the nautical tradition with their rounded shape, while the wooden louvers positively punctuate the superstructure's aft end giving an elegant and unique touch.