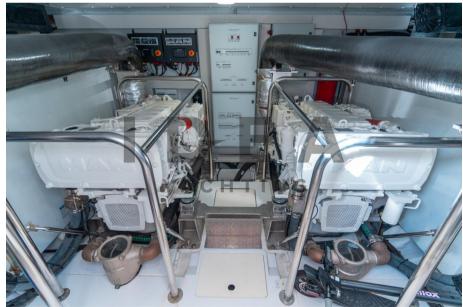

2 X 850 CV

| ТҮРЕ                        | BRAND                              | MODEL               | GUESTS CRUISING  |  |
|-----------------------------|------------------------------------|---------------------|------------------|--|
| Motorboat                   | azimut                             | Magellano 66        | I4               |  |
|                             | azimat                             | Magenario ou        | 14               |  |
| CURRENT LOCATION            |                                    |                     |                  |  |
| rugila                      |                                    |                     |                  |  |
| Dimensions / Performan      | ce                                 |                     |                  |  |
| WEIGHT (T)                  | FUEL CAPACITY (L)                  | CRUISING SPEED (ND) | TOP SPEED (ND)   |  |
| 47.07                       | 4500                               | 19                  | 24               |  |
| Building / facilities       |                                    |                     |                  |  |
| AMOUNT OF CABINS            | BERTHS                             | BATHROOM(S)         |                  |  |
| 4                           | 8                                  | 1                   |                  |  |
|                             |                                    |                     |                  |  |
| Engine room                 |                                    |                     |                  |  |
| ENGINE                      | NUMBER OF ENGINES HORSE POWER (CV) | ENGINE HOURS        | FUEL             |  |
| MAN i6-850                  | 2 x 850                            | 260                 | Diesel           |  |
| STERN THRUSTER              |                                    |                     |                  |  |
| Electricity / air condition | ing                                |                     |                  |  |
| ENGINE BATTERY              | BATTERY<br>CHARGER                 | GENERATOR           | AIR CONDITIONING |  |