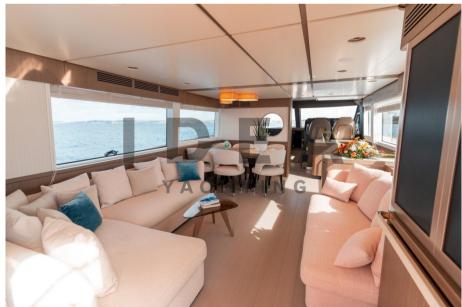

The flush main deck welcomes you home to the sea, into a glass house that selects the essentials of sophisticated life. The interior design is characterized by coziness and elegance. The storage spaces are studied with an awareness of their essential role, where and how much they are needed. The main deck layout already separates crew and guest flows, even as a unique open space, protecting the working areas from disturbances.