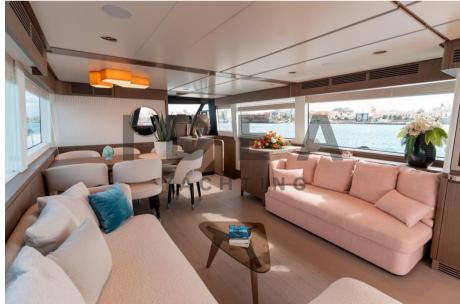

The flush main deck welcomes you home to the sea, into a glass house that selects the essentials of sophisticated life. The interior design is characterized by coziness and elegance. The storage spaces are studied with an awareness of their essential role, where and how much they are needed. The main deck layout already separates crew and guest flows, even as a unique open space, protecting the working areas from disturbances.