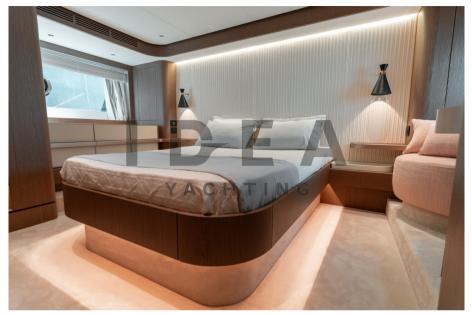

The supremely cozy master suite showcases modern design, such as the

pattern of slatted wood behind the head of the bed. A vanity desk port, well served by convenient storage, takes full advantage of the exceptional hull-side windows. On the starboard side, there is a seating area.