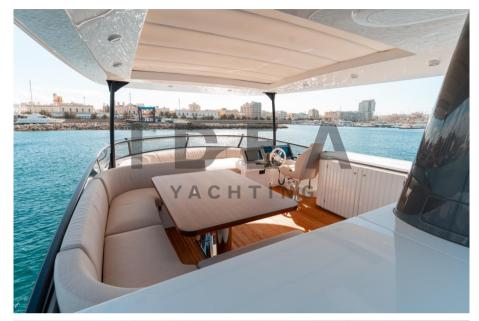

The flybridge is a wide, panoramic deck under the sun, with an external helm adjacent to the dinette. In the cockpit, the extended sofa wraps around a vast dining table. There is room for all the guests to gather on this shelteredyet-openair lookout, and the aft-most backrest can be stowed away to reveal a glass parapet. The infinity terrace effect breaks down the barriers to a clear view of the waves.