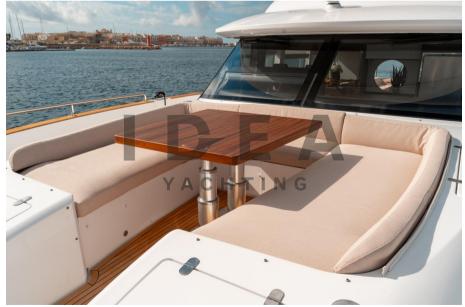

The flybridge is a wide, panoramic deck under the sun, with an external helm adjacent to the dinette. In the cockpit, the extended sofa wraps around a vast dining table. There is room for all the guests to gather on this shelteredyet-openair lookout, and the aft-most backrest can be stowed away to reveal a glass parapet. The infinity terrace effect breaks down the barriers to a clear view of the waves.