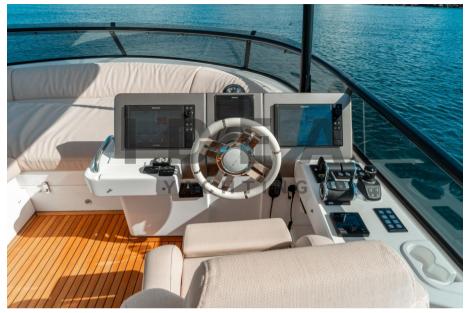

The flybridge is a wide, panoramic deck under the sun, with an external helm adjacent to the dinette. In the cockpit, the extended sofa wraps around a vast dining table. There is room for all the guests to gather on this shelteredyet-openair lookout, and the aft-most backrest can be stowed away to reveal a glass parapet. The infinity terrace effect breaks down the barriers to a clear view of the waves.