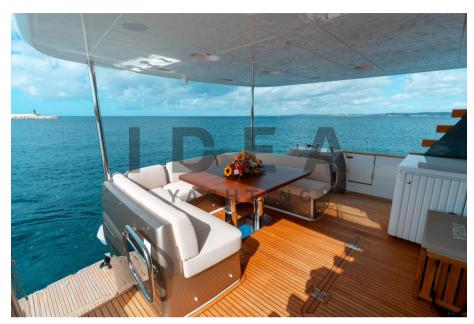

The flybridge is a wide, panoramic deck under the sun, with an external helm adjacent to the dinette. In the cockpit, the extended sofa wraps around a vast dining table. There is room for all the guests to gather on this shelteredyet-openair lookout, and the aft-most backrest can be stowed away to reveal a glass parapet. The infinity terrace effect breaks down the barriers to a clear view of the waves.