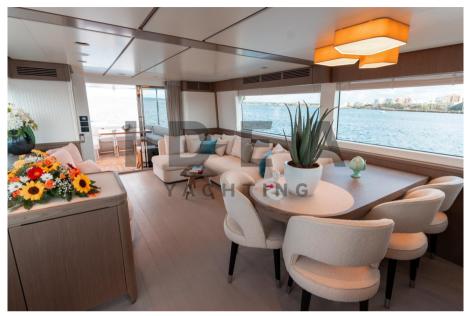

The flush main deck welcomes you home to the sea, into a glass house that selects the essentials of sophisticated life. The interior design is characterized by coziness and elegance. The storage spaces are studied with an awareness of their essential role, where and how much they are needed. The main deck layout already separates crew and guest flows, even as a unique open space, protecting the working areas from disturbances.