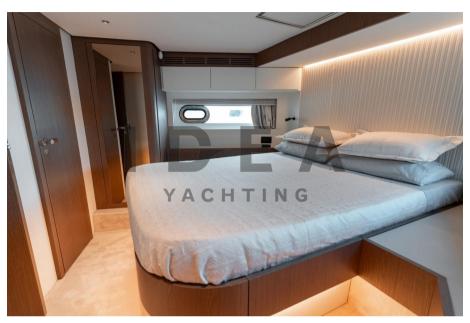

The flush main deck welcomes you home to the sea, into a glass house that selects the essentials of sophisticated life. The interior design is characterized by coziness and elegance. The storage spaces are studied with an awareness of their essential role, where and how much they are needed. The main deck layout already separates crew and guest flows, even as a unique open space, protecting the working areas from disturbances.