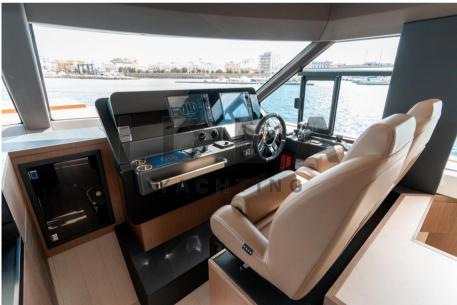

The flybridge is a wide, panoramic deck under the sun, with an external helm adjacent to the dinette. In the cockpit, the extended sofa wraps around a vast dining table. There is room for all the guests to gather on this shelteredyet-openair lookout, and the aft-most backrest can be stowed away to reveal a glass parapet. The infinity terrace effect breaks down the barriers to a clear view of the waves.