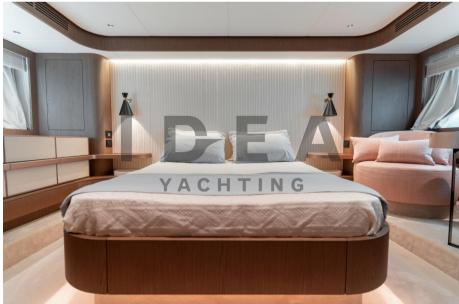

The supremely cozy master suite showcases modern design, such as the

pattern of slatted wood behind the head of the bed. A vanity desk port, well served by convenient storage, takes full advantage of the exceptional hull-side windows. On the starboard side, there is a seating area.