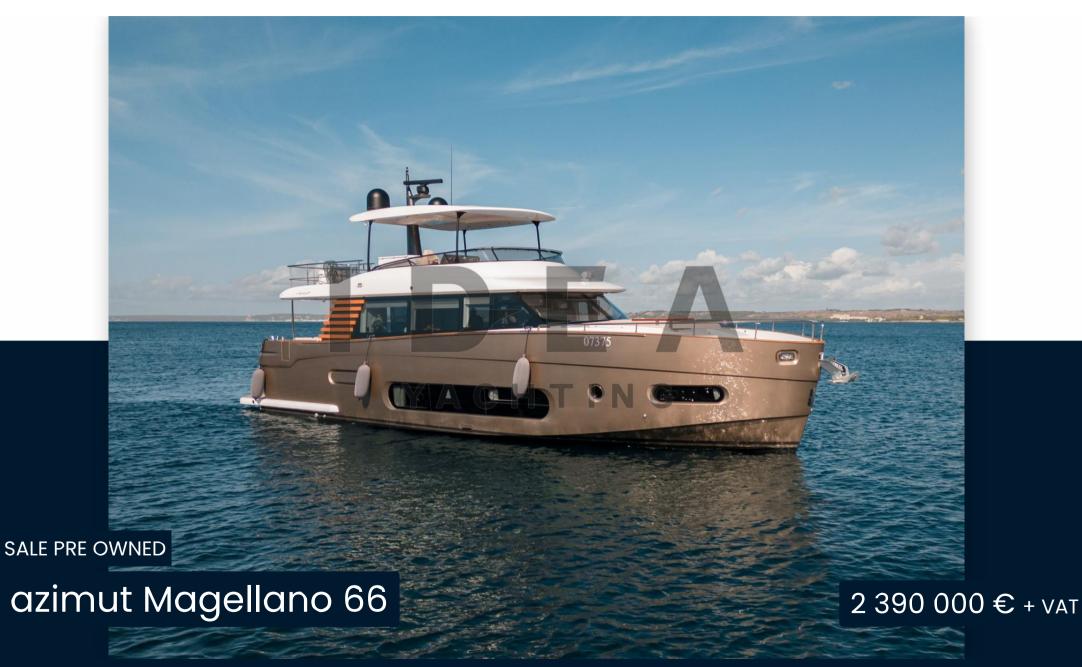

#### Description

The Magellano 66 is the perfect expression of the entire Magellano Collection, with elegant lines and powerful hull, characterized by bulwarks that rise to protect the side walkways. The extended hull windows recall the nautical tradition with their rounded shape, while the wooden louvers positively punctuate the superstructure's aft end giving an elegant and unique touch.

#### Specifications

| YEAR                | LENGTH          |  |  |
|---------------------|-----------------|--|--|
| 2023                | 20.15           |  |  |
| WIDTH               | DRAFT           |  |  |
| 5.40                | 1.72            |  |  |
| FUEL TANK CAPACITY  | GUESTS CRUISING |  |  |
| 4500                | 14              |  |  |
| CABINS              | BATHROOMS       |  |  |
| 4                   | 1               |  |  |
| ENGINE MANUFACTURER | ENGINE HOURS    |  |  |
| MAN 16-850          | 260             |  |  |