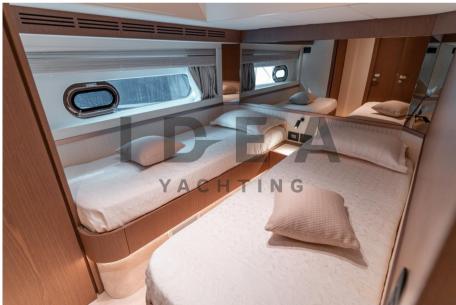

The flush main deck welcomes you home to the sea, into a glass house that selects the essentials of sophisticated life. The interior design is characterized by coziness and elegance. The storage spaces are studied with an awareness of their essential role, where and how much they are needed. The main deck layout already separates crew and guest flows, even as a unique open space, protecting the working areas from disturbances.