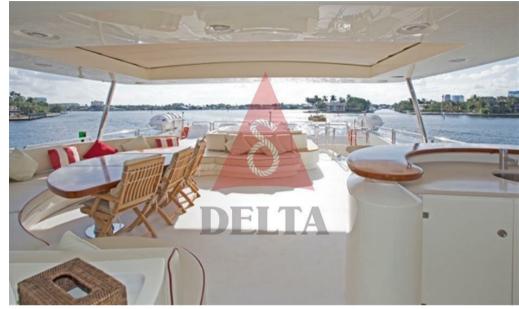

ROOMS
1

LENGTH

35.53

DRAFT

1.42

**CABINS** 

5

**ENGINE MANUFACTURER** 

MTU V16 2000 M91

**HORSE POWER** 

2 X 2000 CV

**ENGINE HOURS** 

7000



| Genera |
|--------|
|--------|

TYPE BRAND MODEL CURRENT LOCATION

Motorboat azimut 116 Italia

## **Dimensions/Performance**

 WEIGHT (T)
 FUEL CAPACITY (L)
 CRUISING SPEED (ND)
 TOP SPEED (ND)

 9999.99
 18000
 15
 23

### **Building / facilities**

AMOUNT OF CABINS BERTHS BATHROOM(S)
5 10 1

#### **Engine room**

Diesel

ENGINE NUMBER OF ENGINES HORSE POWER (CV) ENGINE HOURS PROPULSION

MTU V16 2000 M91 2 x 2000 7000 Detra 4 blade Nibral

FUEL BOW THRUSTER

## Electricity / air conditioning

ENGINE BATTERY BATTERY GENERATOR
CHARGER



**Navigation equipment** 

RADAR AUTO PILOT VHF FLYBRIDGE

#### **Deck equipment**

DECK SHOWER