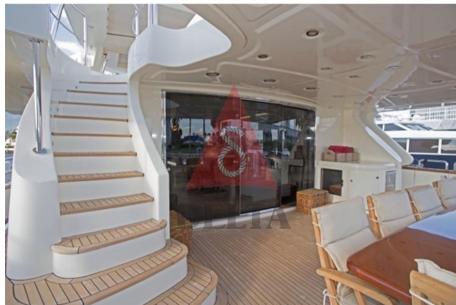

OMS
1

LENGTH

35.53

DRAFT

1.42

**CABINS** 

5

**ENGINE MANUFACTURER** 

MTU V16 2000 M91

**HORSE POWER** 

2 X 2000 CV

**ENGINE HOURS** 

7000



| Genera |
|--------|
|--------|

TYPE BRAND MODEL CURRENT LOCATION

Motorboat azimut 116 Italia

## **Dimensions/Performance**

 WEIGHT (T)
 FUEL CAPACITY (L)
 CRUISING SPEED (ND)
 TOP SPEED (ND)

 9999.99
 18000
 15
 23

### **Building / facilities**

AMOUNT OF CABINS BERTHS BATHROOM(S)
5 10 1

#### **Engine room**

Diesel

ENGINE NUMBER OF ENGINES HORSE POWER (CV) ENGINE HOURS PROPULSION

MTU V16 2000 M91 2 x 2000 7000 Detra 4 blade Nibral

FUEL BOW THRUSTER

## Electricity / air conditioning

ENGINE BATTERY BATTERY GENERATOR
CHARGER



**Navigation equipment** 

RADAR AUTO PILOT VHF FLYBRIDGE

#### **Deck equipment**

DECK SHOWER