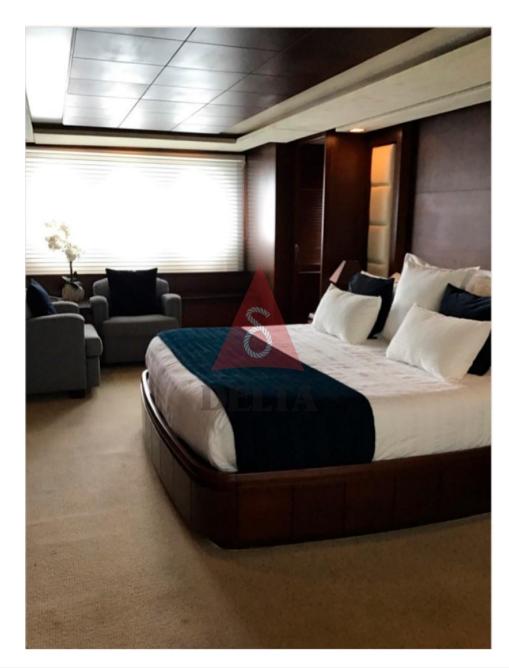

6 in three cabins.

The master cabin is located amidships on the lower deck. It features a king bed, complete bath with shower and

separate Jacuzzi tub.

The VIP cabin is located forward on the main deck. It features a complete bath with shower.