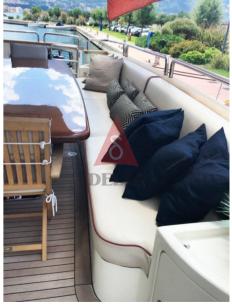

1

LENGTH

35.53

DRAFT

1.42

**CABINS** 

5

**ENGINE MANUFACTURER** 

MTU V16 2000 M91

**HORSE POWER** 

2 X 2000 CV

**ENGINE HOURS** 

7000



| Genera |
|--------|
|--------|

TYPE BRAND MODEL CURRENT LOCATION

Motorboat azimut 116 Italia

## **Dimensions/Performance**

 WEIGHT (T)
 FUEL CAPACITY (L)
 CRUISING SPEED (ND)
 TOP SPEED (ND)

 9999.99
 18000
 15
 23

### **Building / facilities**

AMOUNT OF CABINS BERTHS BATHROOM(S)
5 10 1

#### **Engine room**

Diesel

ENGINE NUMBER OF ENGINES HORSE POWER (CV) ENGINE HOURS PROPULSION

MTU V16 2000 M91 2 x 2000 7000 Detra 4 blade Nibral

FUEL BOW THRUSTER

## Electricity / air conditioning

ENGINE BATTERY BATTERY GENERATOR
CHARGER



**Navigation equipment** 

RADAR AUTO PILOT VHF FLYBRIDGE

#### **Deck equipment**

DECK SHOWER