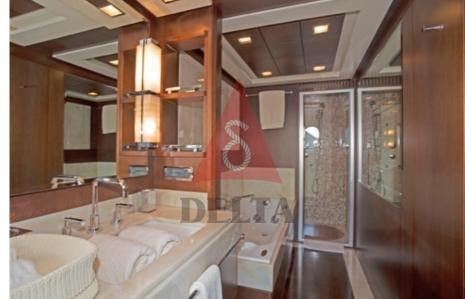

6 in three cabins.

The master cabin is located amidships on the lower deck. It features a king bed, complete bath with shower and

separate Jacuzzi tub.

The VIP cabin is located forward on the main deck. It features a complete bath with shower.