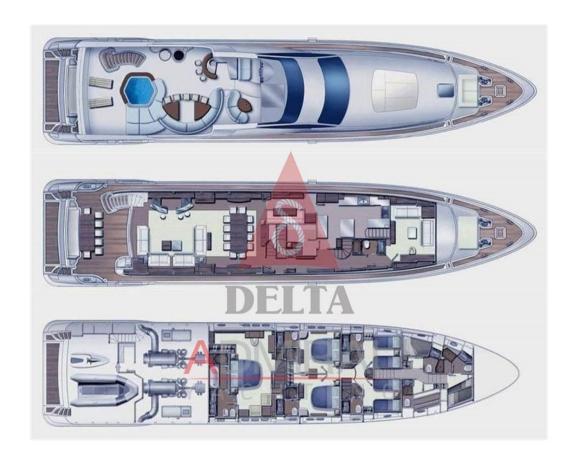

# Description

Beautyful AZ 116, long list of improovements, taken out of the water every winter for ordinary and extraordinary services, MUST SEE!!!!!

There are guest accommodations for up to 10 in 5 staterooms, along with crew accommodations for up to

6 in three cabins.

The master cabin is located amidships on the lower deck. It features a king bed, complete bath with shower and

separate Jacuzzi tub.

The VIP cabin is located forward on the main deck. It features a complete bath with shower.

The two double cabins are located on the lower deck and they both have private baths with showers.

In addition, the twin cabin is also located on the lower deck with two twin beds & Pullman with bath and shower.

The crew accommodations are located in the lower level bow. The captain quarters feature a double bed with

private bathroom and shower. The two twin cabins each have two single twin beds and their own bathrooms with