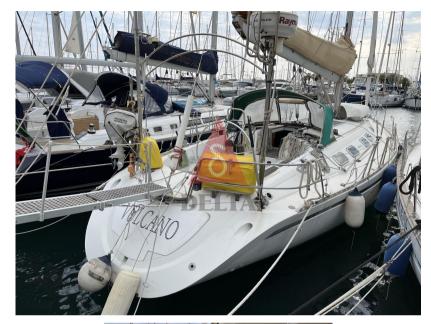

#### Description

Beneteau First 45F5 of 1993, 3 cabins and 2 bathrooms, discreet internal and external general conditions, very equipped for long cruise, antifouling and replacement sea intakes July 2023. Visits on board by appointment.