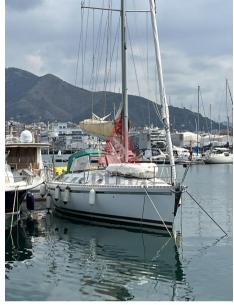

#### Description

Beneteau First 45F5 of 1993, 3 cabins and 2 bathrooms, discreet internal and external general conditions, very equipped for long cruise, antifouling and replacement sea intakes July 2023. Visits on board by appointment.