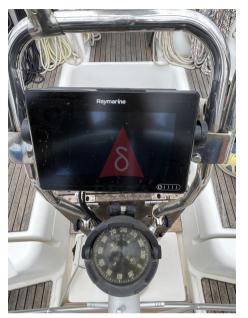

Navigation equipment:

AIS, Radar Antenna, DSC vhf, 2 Plotter with GPS antenna (GPS AXIOM 7 (2020)-GPS AXIOM 9 (2020)), Radar (RADOME RD418HD 4KW COLOR).

Staging and technical:

Engine Alarm, Water pressure pump, 5 Batteries, Deck Shower, Wind Generator (500W), Crane, Auxiliary Engine (Honda 5 CV 4T), Solar panels (400W), Gangway, Platform, Manual Bilge Pump, Shorepower connector, Electric Windlass (1400W), Rod rigging (2015), swimming ladder, Outboard Engine Support Bracket, cockpit table, Tender, 8 Winch (di cui 6 self tailing), Windex.

#### **Navigation equipment**

| GPS                        | RADAR               | AUTO PILOT  | NAVIGATION COMPASS |  |
|----------------------------|---------------------|-------------|--------------------|--|
| SONAR                      | WIND<br>INSTRUMENTS | SPEEDOMETER | ANCHOR             |  |
| Galley / Laundry / Enterto | ainment             |             |                    |  |
| OVEN                       | MICROWAVE           | FRIDGE      | TV                 |  |
| Deck equipment             |                     |             |                    |  |
| DECK SHOWER                | BIMINI              | CANOPY      |                    |  |
| Safety equipment / misc    | ellaneous           |             |                    |  |
| EPIRB                      | BILGE PUMP          |             |                    |  |
| Sails                      |                     |             |                    |  |
| GENOA SAIL                 | SPINNAKER           | JIB         | MAIN SAIL          |  |