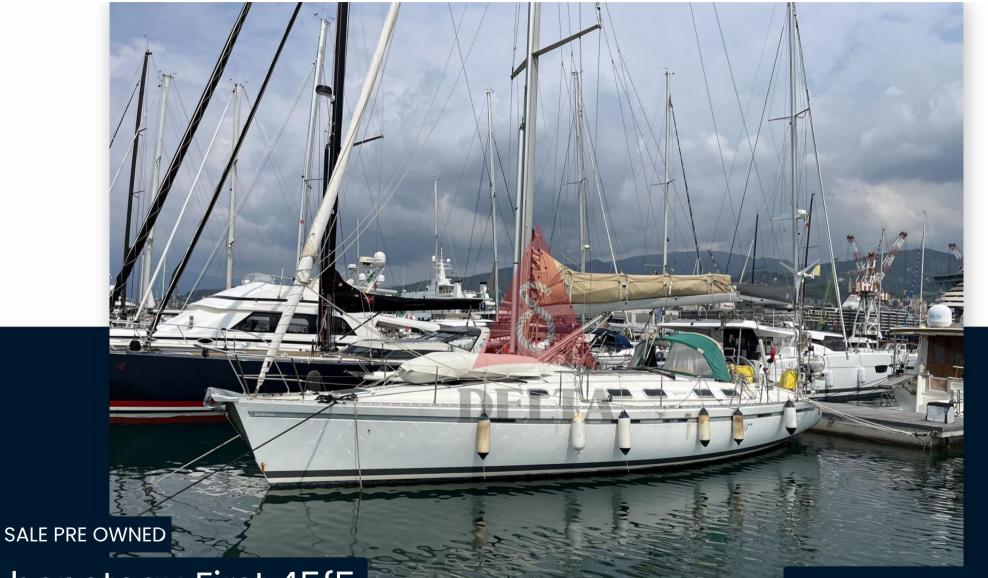

# beneteau First 45f5

Via Maestri d'Ascia 15, 17019 - Varazze (SV) 17019 Varazze

+39 019 7703162 info@deltaboatcare.it 79 000 € All Tax Included

#### Description

Beneteau First 45F5 of 1993, 3 cabins and 2 bathrooms, discreet internal and external general conditions, very equipped for long cruise, antifouling and replacement sea intakes July 2023. Visits on board by appointment.