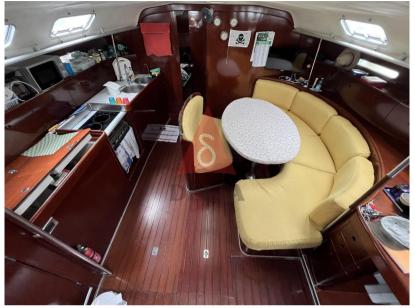

#### Description

Beneteau First 45F5 of 1993, 3 cabins and 2 bathrooms, discreet internal and external general conditions, very equipped for long cruise, antifouling and replacement sea intakes July 2023. Visits on board by appointment.

#### Domestic Facilities onboard:

Warm Water System, Watermaker (35 lt/h), Waste Water Plant, Inverter (1000/3000 W), Interior wooden floor, 12V Outlets, 220V Outlets, Garbage Disposer, Heater (Webasto), Black Water Tank (80 lt), Electric Toilet, Manual Toilet.