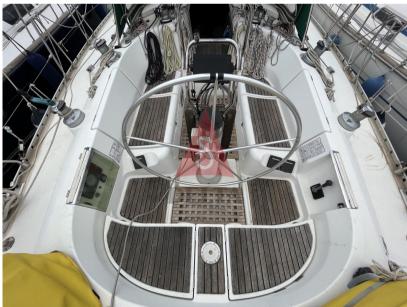

Navigation equipment:

AIS, Radar Antenna, DSC vhf, 2 Plotter with GPS antenna (GPS AXIOM 7 (2020)-GPS AXIOM 9 (2020)), Radar (RADOME RD418HD 4KW COLOR).

Staging and technical:

Engine Alarm, Water pressure pump, 5 Batteries, Deck Shower, Wind Generator (500W), Crane, Auxiliary Engine (Honda 5 CV 4T), Solar panels (400W), Gangway, Platform, Manual Bilge Pump, Shorepower connector, Electric Windlass (1400W), Rod rigging (2015), swimming ladder, Outboard Engine Support Bracket, cockpit table, Tender, 8 Winch (di cui 6 self tailing), Windex.