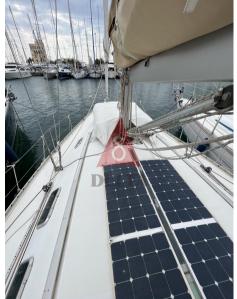

Navigation equipment:

AIS, Radar Antenna, DSC vhf, 2 Plotter with GPS antenna (GPS AXIOM 7 (2020)-GPS AXIOM 9 (2020)), Radar (RADOME RD418HD 4KW COLOR).

Staging and technical:

Engine Alarm, Water pressure pump, 5 Batteries, Deck Shower, Wind Generator (500W), Crane, Auxiliary Engine (Honda 5 CV 4T), Solar panels (400W), Gangway, Platform, Manual Bilge Pump, Shorepower connector, Electric Windlass (1400W), Rod rigging (2015), swimming ladder, Outboard Engine Support Bracket, cockpit table, Tender, 8 Winch (di cui 6 self tailing), Windex.