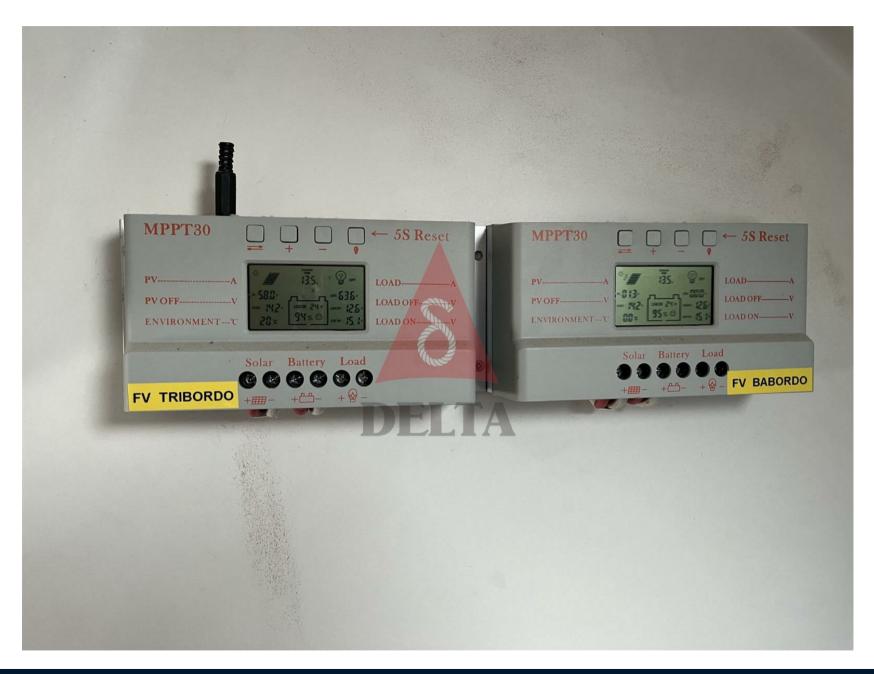

Navigation equipment:

AIS, Radar Antenna, DSC vhf, 2 Plotter with GPS antenna (GPS AXIOM 7 (2020)-GPS AXIOM 9 (2020)), Radar (RADOME RD418HD 4KW COLOR).

Staging and technical:

Engine Alarm, Water pressure pump, 5 Batteries, Deck Shower, Wind Generator (500W), Crane, Auxiliary Engine (Honda 5 CV 4T), Solar panels (400W), Gangway, Platform, Manual Bilge Pump, Shorepower connector, Electric Windlass (1400W), Rod rigging (2015), swimming ladder, Outboard Engine Support Bracket, cockpit table, Tender, 8 Winch (di cui 6 self tailing), Windex.