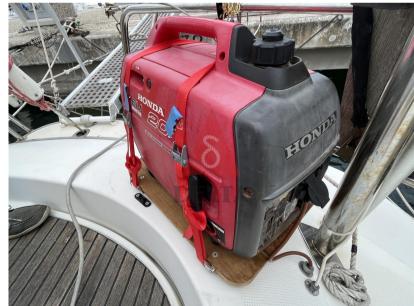

Navigation equipment:

AIS, Radar Antenna, DSC vhf, 2 Plotter with GPS antenna (GPS AXIOM 7 (2020)-GPS AXIOM 9 (2020)), Radar (RADOME RD418HD 4KW COLOR).

Staging and technical:

Engine Alarm, Water pressure pump, 5 Batteries, Deck Shower, Wind Generator (500W), Crane, Auxiliary Engine (Honda 5 CV 4T), Solar panels (400W), Gangway, Platform, Manual Bilge Pump, Shorepower connector, Electric Windlass (1400W), Rod rigging (2015), swimming ladder, Outboard Engine Support Bracket, cockpit table, Tender, 8 Winch (di cui 6 self tailing), Windex.