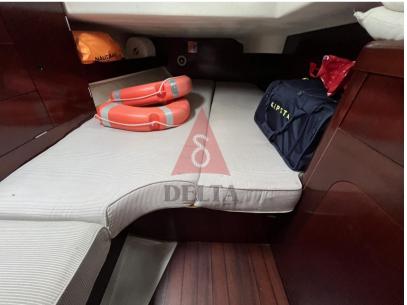

#### Domestic Facilities onboard:

Warm Water System, Watermaker (35 lt/h), Waste Water Plant, Inverter (1000/3000 W), Interior wooden floor, 12V Outlets, 220V Outlets, Garbage Disposer, Heater (Webasto), Black Water Tank (80 lt), Electric Toilet, Manual Toilet.