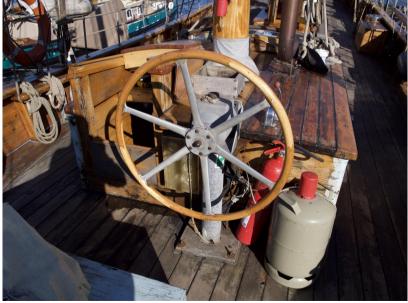

This boat should be experienced.

Navigation equipment:

Epirb (Mc. Murdo), GPS (GP 32), 2 VHF Radio (Mc. Murdo Axis 30 - DEBEG 6322).

Staging and technical:

Water pressure pump, 10 Life Raft (Viking 25 Person), 4 Batteries (2x 21A/H 24v - 1/Nautic 12v - 1 for salon/cabin 24v), 8 Fire Extinguishing System (Hand), Automatic Bilge Pump, Manual Bilge Pump, Rigging in textile.

**Navigation equipment** 

**GPS** 

VHF

**NAVIGATION COMPASS** 

**SONAR** 

ANCHOR

RAFT

| Galley / Laundry / Entertainment |      |            |  |
|----------------------------------|------|------------|--|
| OVEN                             |      |            |  |
| Safety equipment / miscellaneous |      |            |  |
| EPIRB                            | LIFE | BILGE PUMP |  |