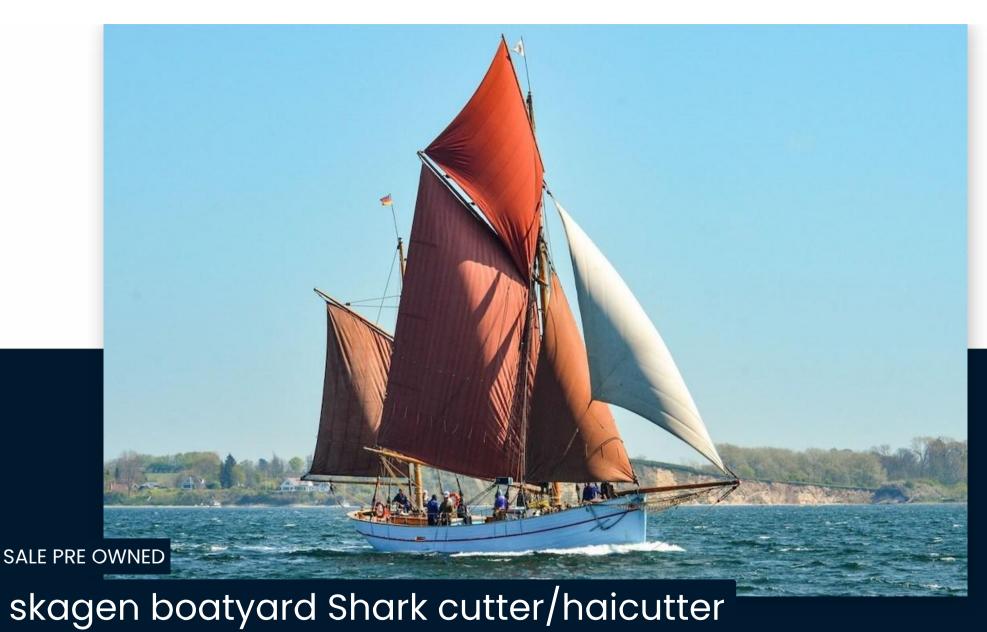

## Description

Shark cutter Bodil is a typical Danish built fishing boat, they were built around from 1885 to up to 1950. The shark cutters are characterized by, a slim hull line, with deep keel and a large sail guidance, this made them come out quickly to their fishing grounds Atlantic and North Sea.

The shark cutters are also known for a strong oak frame construction as well as strong oak cladding.

Bodil was sailed under the German flag in 1988 and has always been maintained by professional shipyards in northern Germany and Denmark, 2017/18 the 100m planks and bow were replaced, so that today it is in a very fine and good condition.

This boat should be experienced.

Navigation equipment:

Epirb (Mc. Murdo), GPS (GP 32), 2 VHF Radio (Mc. Murdo Axis 30 - DEBEG 6322).

Staging and technical:

Water pressure pump, 10 Life Raft (Viking 25 Person), 4 Batteries (2x 21A/H 24v - 1/Nautic 12v - 1 for salon/cabin 24v), 8 Fire Extinguishing System (Hand), Automatic Bilge Pump, Manual Bilge Pump, Rigging in textile.

1 X 380 CV

General

TYPE

Sailboat

**CURRENT LOCATION** 

BRAND

skagen boatyard

MODEL

Shark cutter/haicutter

**GUESTS CRUISING** 

12

**Dimensions / Performance** 

Flensburg, flensburg fjord

WEIGHT (T) 9999.99

FUEL CAPACITY (L)

1000