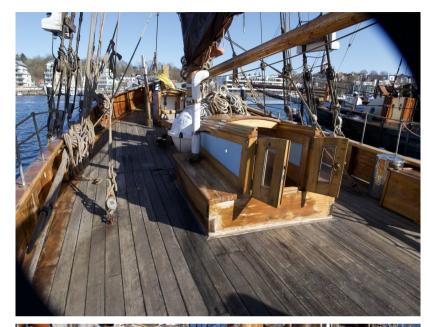

## Description

Shark cutter Bodil is a typical Danish built fishing boat, they were built around from 1885 to up to 1950. The shark cutters are characterized by, a slim hull line, with deep keel and a large sail guidance, this made them come out quickly to their fishing grounds Atlantic and North Sea.

The shark cutters are also known for a strong oak frame construction as well as strong oak cladding.

Bodil was sailed under the German flag in 1988 and has always been maintained by professional shipyards in northern Germany and Denmark, 2017/18 the 100m planks and bow were replaced, so that today it is in a very fine and good condition.

This boat should be experienced.

Navigation equipment:

Epirb (Mc. Murdo), GPS (GP 32), 2 VHF Radio (Mc. Murdo Axis 30 - DEBEG 6322).

Staging and technical:

Water pressure pump, 10 Life Raft (Viking 25 Person), 4 Batteries (2x 21A/H 24v - 1/Nautic 12v - 1 for salon/cabin 24v), 8 Fire Extinguishing System (Hand), Automatic Bilge Pump, Manual Bilge Pump, Rigging in textile.

Domestic Facilities onboard:

Interior wooden floor, 220V Outlets, Heater (Reflex oil-heater and on kamin), Black Water Tank (400 L Plastic), Manual Toilet.