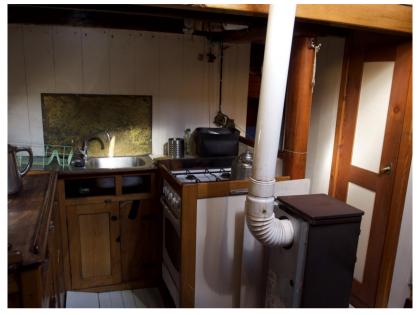

Domestic Facilities onboard:

Interior wooden floor, 220V Outlets, Heater (Reflex oil-heater and on kamin), Black Water Tank (400 L Plastic), Manual Toilet.