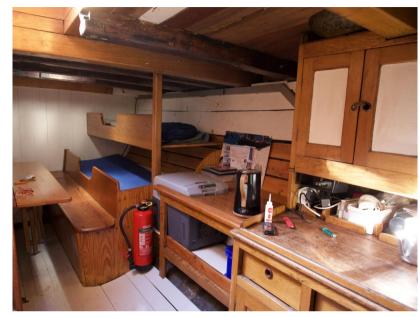

Domestic Facilities onboard:

Interior wooden floor, 220V Outlets, Heater (Reflex oil-heater and on kamin), Black Water Tank (400 L Plastic), Manual Toilet.