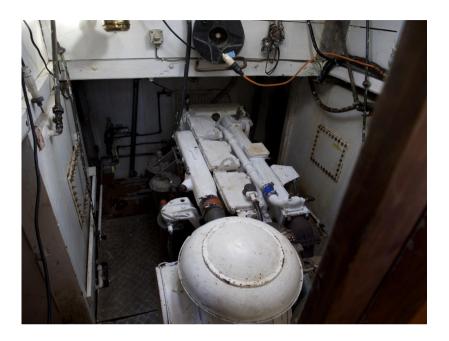

Cummins Cummins D. /NT380 M. Twin Disc

LENGTH

17.76

DRAFT

2.10

**GUESTS CRUISING** 

12

**HORSE POWER** 

CRUISING SPEED (ND)

8

TOP SPEED (ND)

8

**Engine room** 

**ENGINE** 

Cummins Cummins D. /NT380 M. Twin Disc

NUMBER OF ENGINES HORSE POWER (CV)

1 x 380

**PROPULSION** fixed

FUEL

Diesel

Electricity / air conditioning

**ENGINE BATTERY** 

**BATTERY** CHARGER

HEATING SYSTEM