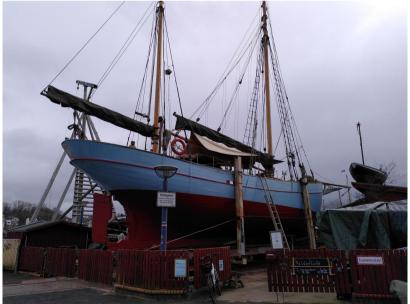

## Description

Shark cutter Bodil is a typical Danish built fishing boat, they were built around from 1885 to up to 1950. The shark cutters are characterized by, a slim hull line, with deep keel and a large sail guidance, this made them come out quickly to their fishing grounds Atlantic and North Sea.

The shark cutters are also known for a strong oak frame construction as well as strong oak cladding.

Bodil was sailed under the German flag in 1988 and has always been maintained by professional shipyards in northern Germany and Denmark, 2017/18 the 100m planks and bow were replaced, so that today it is in a very fine and good condition.

This boat should be experienced.

Navigation equipment:

Epirb (Mc. Murdo), GPS (GP 32), 2 VHF Radio (Mc. Murdo Axis 30 - DEBEG 6322).

Staging and technical:

Water pressure pump, 10 Life Raft (Viking 25 Person), 4 Batteries (2x 21A/H 24v - 1/Nautic 12v - 1 for salon/cabin 24v), 8 Fire Extinguishing System (Hand), Automatic Bilge Pump, Manual Bilge Pump, Rigging in textile.