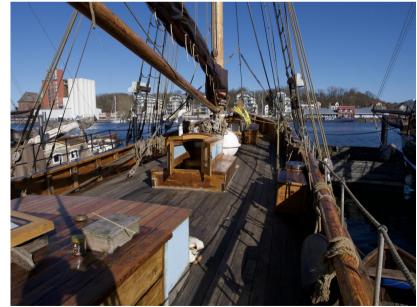

## Description

Shark cutter Bodil is a typical Danish built fishing boat, they were built around from 1885 to up to 1950. The shark cutters are characterized by, a slim hull line, with deep keel and a large sail guidance, this made them come out quickly to their fishing grounds Atlantic and North Sea.

The shark cutters are also known for a strong oak frame construction as well as strong oak cladding.

Bodil was sailed under the German flag in 1988 and has always been maintained by professional shipyards in northern Germany and Denmark, 2017/18 the 100m planks and bow were replaced, so that today it is in a very fine and good condition.

This boat should be experienced.

Navigation equipment:

Epirb (Mc. Murdo), GPS (GP 32), 2 VHF Radio (Mc. Murdo Axis 30 - DEBEG 6322).

Staging and technical:

Water pressure pump, 10 Life Raft (Viking 25 Person), 4 Batteries (2x 21A/H 24v - 1/Nautic 12v - 1 for salon/cabin 24v), 8 Fire Extinguishing System (Hand), Automatic Bilge Pump, Manual Bilge Pump, Rigging in textile.

Domestic Facilities onboard:

Interior wooden floor, 220V Outlets, Heater (Reflex oil-heater and on kamin), Black Water Tank (400 L Plastic), Manual Toilet.