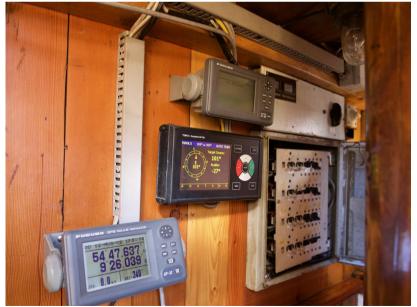

This boat should be experienced.

Navigation equipment:

Epirb (Mc. Murdo), GPS (GP 32), 2 VHF Radio (Mc. Murdo Axis 30 - DEBEG 6322).

Staging and technical:

Water pressure pump, 10 Life Raft (Viking 25 Person), 4 Batteries (2x 21A/H 24v - 1/Nautic 12v - 1 for salon/cabin 24v), 8 Fire Extinguishing System (Hand), Automatic Bilge Pump, Manual Bilge Pump, Rigging in textile.

**Navigation equipment** 

**GPS** 

VHF

**NAVIGATION COMPASS** 

**SONAR** 

ANCHOR

RAFT

| Galley / Laundry / Entertainment |      |            |  |
|----------------------------------|------|------------|--|
| OVEN                             |      |            |  |
| Safety equipment / miscellaneous |      |            |  |
| EPIRB                            | LIFE | BILGE PUMP |  |