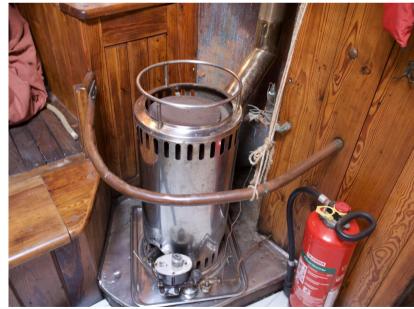

Domestic Facilities onboard:

Interior wooden floor, 220V Outlets, Heater (Reflex oil-heater and on kamin), Black Water Tank (400 L Plastic), Manual Toilet.