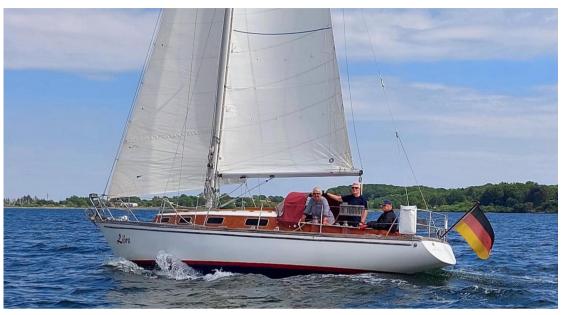

SALE PRE OWNED

hallberg rassy Mistral 33

35 000 € All Tax Included

## Description

The Swedish builders Hallberg Rassy are synonymous with super high-quality, seaworthy cruising boats, where good craftsmanship is paramount at the yard. This 1975 HR Mistral 33 from Olle Enderlein's design is no exception to the rule, and with her beautiful traditional lines and undoubted build quality, she offers a unique opportunity to own a piece of boatbuilding history from one of the world's most renowned boatbuilders. Sleeping up to six across her tradition solid mahogany interior, has been well maintained and upgraded over the years.