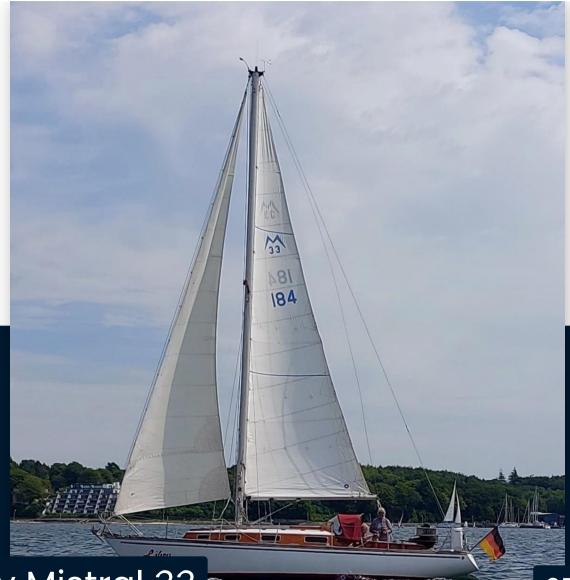

SALE PRE OWNED

hallberg rassy Mistral 33

35 000 € All Tax Included

## Description

The Swedish builders Hallberg Rassy are synonymous with super high-quality, seaworthy cruising boats, where good craftsmanship is paramount at the yard. This 1975 HR Mistral 33 from Olle Enderlein's design is no exception to the rule, and with her beautiful traditional lines and undoubted build quality, she offers a unique opportunity to own a piece of boatbuilding history from one of the world's most renowned boatbuilders. Sleeping up to six across her tradition solid mahogany interior, has been well maintained and upgraded over the years.