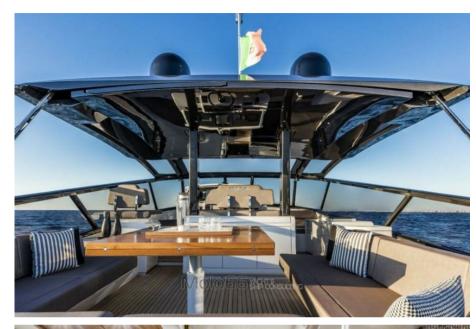

## Description

Navigation equipment:

Radar Antenna, Electronic engine control.

Staging and technical:

Engine Alarm, Bilge Alarm, Water pressure pump, Special Colour, Deck Shower, Hydraulic Flaps, Tender Garage, Hard top, Courtesy Lights, Gangway, Platform, Teak Cockpit, Shorepower connector, Electric Windlass, swimming ladder, cockpit table, Horn, 2 Stern Winches, Bow Winches.

Upholstery:

Cushions, Stern Cushions, Bow Cushions, Cockpit Cushions.