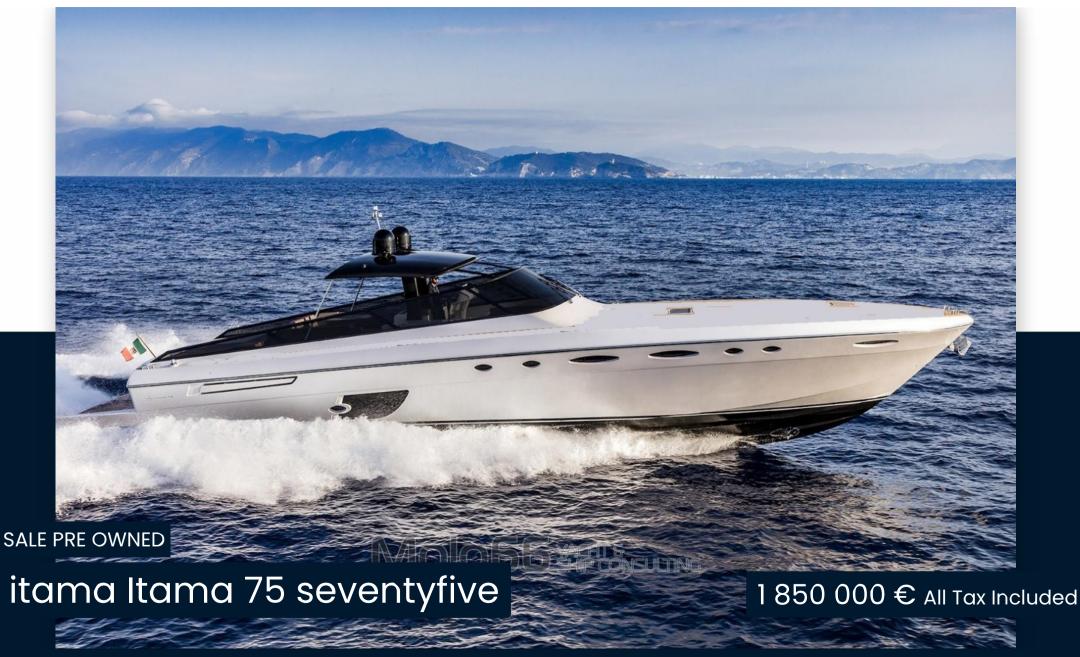

Itama 75 seventyfive 16 Motorboat itama

## **Dimensions / Performance**

WEIGHT (T) FUEL CAPACITY (L) CRUISING SPEED (ND) TOP SPEED (ND) 9999.99 5500 38 42