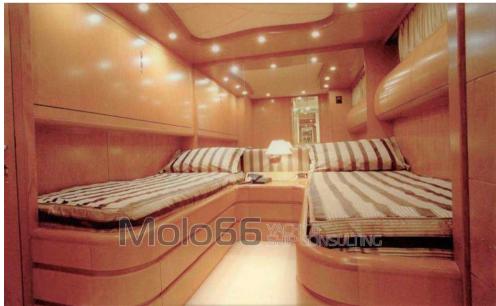

### Specifications

| YEAR            | LENGTH              |
|-----------------|---------------------|
| 1998            | 29.25               |
| WIDTH           | FUEL TANK CAPACITY  |
| 6.80            | 13000               |
| GUESTS CRUISING | CABINS              |
| 12              | 5                   |
| BATHROOMS       | ENGINE MANUFACTURER |
| 1               | MTU 16V200M90       |
|                 |                     |