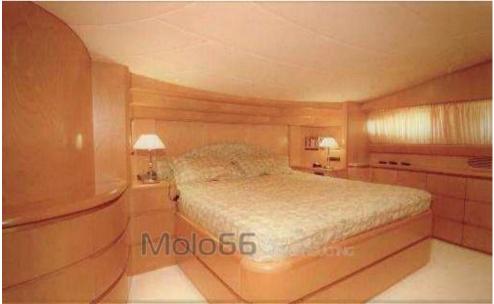

### Specifications

| YEAR            | LENGTH              |
|-----------------|---------------------|
| 1998            | 29.25               |
| WIDTH           | FUEL TANK CAPACITY  |
| 6.80            | 13000               |
| GUESTS CRUISING | CABINS              |
| 12              | 5                   |
| BATHROOMS       | ENGINE MANUFACTURER |
| 1               | MTU 16V200M90       |
|                 |                     |