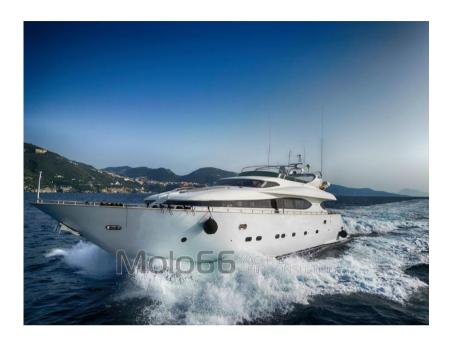

# fipa Maiora 29 dp

Marina Dell'Orso -07021 Poltu quatu 5 YACHT &

### Specifications

| YEAR            | LENGTH              |
|-----------------|---------------------|
| 1998            | 29.25               |
| WIDTH           | FUEL TANK CAPACITY  |
| 6.80            | 13000               |
| GUESTS CRUISING | CABINS              |
| 12              | 5                   |
| BATHROOMS       | ENGINE MANUFACTURER |
| 1               | MTU 16V200M90       |
|                 |                     |