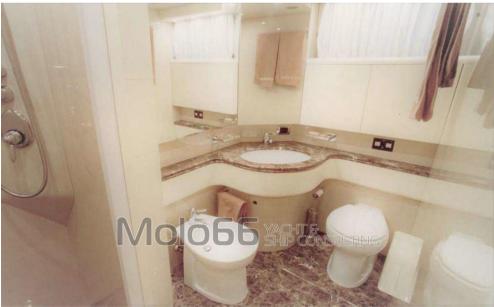

### Specifications

| YEAR            | LENGTH              |
|-----------------|---------------------|
| 1998            | 29.25               |
| WIDTH           | FUEL TANK CAPACITY  |
| 6.80            | 13000               |
| GUESTS CRUISING | CABINS              |
| 12              | 5                   |
| BATHROOMS       | ENGINE MANUFACTURER |
| 1               | MTU 16V200M90       |
|                 |                     |