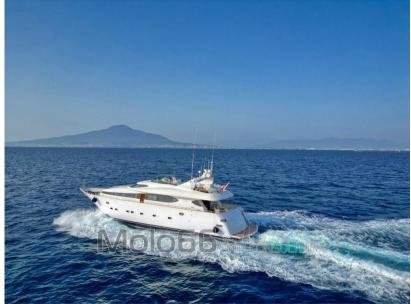

### Specifications

| YEAR            | LENGTH              |
|-----------------|---------------------|
| 1998            | 29.25               |
| WIDTH           | FUEL TANK CAPACITY  |
| 6.80            | 13000               |
| GUESTS CRUISING | CABINS              |
| 12              | 5                   |
| BATHROOMS       | ENGINE MANUFACTURER |
| 1               | MTU 16V200M90       |
|                 |                     |