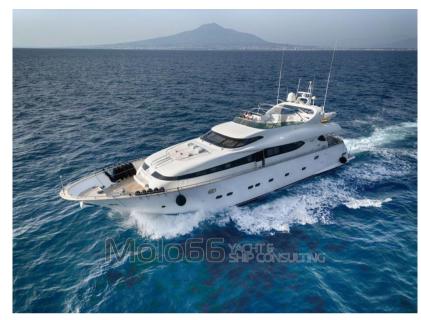

# fipa Maiora 29 dp

Marina Dell'Orso -07021 Poltu quatu 5 YACHT &

### Specifications

| YEAR            | LENGTH              |
|-----------------|---------------------|
| 1998            | 29.25               |
| WIDTH           | FUEL TANK CAPACITY  |
| 6.80            | 13000               |
| GUESTS CRUISING | CABINS              |
| 12              | 5                   |
| BATHROOMS       | ENGINE MANUFACTURER |
| 1               | MTU 16V200M90       |
|                 |                     |

### 2 X 1800 CV

| General                        |                                                    |                                  |                      |   |
|--------------------------------|----------------------------------------------------|----------------------------------|----------------------|---|
| TYPE<br>Motorboat              | brand<br>fipa                                      | <sup>модеl</sup><br>Maiora 29 dp | guests cruising      |   |
| current location<br>Sardegna   | ·                                                  |                                  |                      |   |
| Dimensions / Performance       |                                                    |                                  |                      |   |
| weight (t)<br>9999.99          | fuel capacity (l)<br>13000                         | CRUISING SPEED (ND) 25           | TOP SPEED (ND)<br>29 |   |
| Building / facilities          |                                                    |                                  |                      |   |
| HULL MATERIAL<br>Vetroresina   | AMOUNT OF CABINS                                   | berths<br>10                     | bathroom(s)<br>]     |   |
| Engine room                    |                                                    |                                  |                      |   |
| engine<br>MTU 16V200M90        | NUMBER OF ENGINES HORSE POWER (CV) $2 \times 1800$ | <sup>FUEL</sup><br>Diesel        | BOW THRUSTER         |   |
| Electricity / air conditioning | 9                                                  |                                  |                      |   |
| ENGINE BATTERY                 | BATTERY<br>CHARGER                                 | GENERATOR                        | AIR CONDITIONING     |   |
| HEATING SYSTEM                 |                                                    |                                  |                      |   |
| na Dell'Orso -                 |                                                    | +39 335 1301005                  |                      | D |