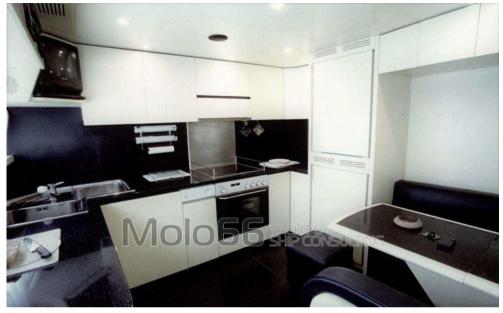

This vessel is offered subject to prior sale, price change, or withdrawal without notice.

Navigation equipment:

Rudder angle indicator, Display, Fax, Intercom.

Staging and technical:

Engine Alarm, Bilge Alarm, Water pressure pump, Teak Side Decks, Deck Shower, Directional Spotlight, Hydraulic Flaps, Anchor Chain Washdown, Courtesy Lights, Platform, Teak Cockpit, Shorepower connector, Voltage Rectifier, Electric Windlass, swimming ladder, cockpit table, Tender, Stern Winches, Bow Winches.