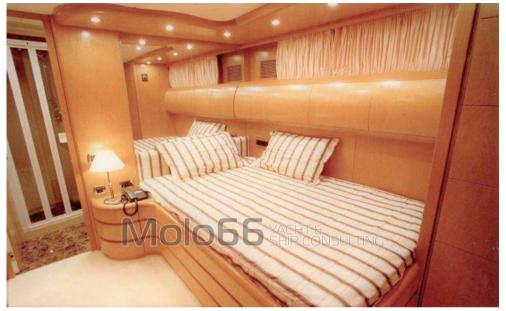

### Specifications

| YEAR            | LENGTH              |
|-----------------|---------------------|
| 1998            | 29.25               |
| WIDTH           | FUEL TANK CAPACITY  |
| 6.80            | 13000               |
| GUESTS CRUISING | CABINS              |
| 12              | 5                   |
| BATHROOMS       | ENGINE MANUFACTURER |
| 1               | MTU 16V200M90       |
|                 |                     |