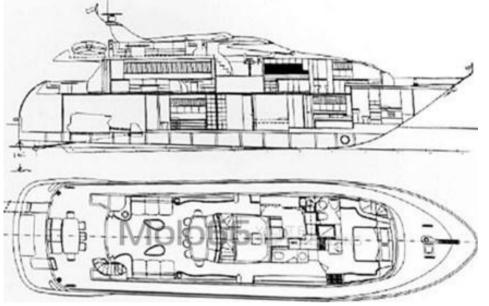

### Specifications

| YEAR            | LENGTH              |
|-----------------|---------------------|
| 1998            | 29.25               |
| WIDTH           | FUEL TANK CAPACITY  |
| 6.80            | 13000               |
| GUESTS CRUISING | CABINS              |
| 12              | 5                   |
| BATHROOMS       | ENGINE MANUFACTURER |
| 1               | MTU 16V200M90       |
|                 |                     |

### 2 X 1800 CV

| General                        |                                                    |                                  |                      |   |
|--------------------------------|----------------------------------------------------|----------------------------------|----------------------|---|
| TYPE<br>Motorboat              | brand<br>fipa                                      | <sup>модеl</sup><br>Maiora 29 dp | guests cruising      |   |
| current location<br>Sardegna   | ·                                                  |                                  |                      |   |
| Dimensions / Performance       |                                                    |                                  |                      |   |
| weight (t)<br>9999.99          | fuel capacity (l)<br>13000                         | CRUISING SPEED (ND) 25           | TOP SPEED (ND)<br>29 |   |
| Building / facilities          |                                                    |                                  |                      |   |
| HULL MATERIAL<br>Vetroresina   | AMOUNT OF CABINS                                   | berths<br>10                     | bathroom(s)<br>]     |   |
| Engine room                    |                                                    |                                  |                      |   |
| engine<br>MTU 16V200M90        | NUMBER OF ENGINES HORSE POWER (CV) $2 \times 1800$ | <sup>FUEL</sup><br>Diesel        | BOW THRUSTER         |   |
| Electricity / air conditioning | 9                                                  |                                  |                      |   |
| ENGINE BATTERY                 | BATTERY<br>CHARGER                                 | GENERATOR                        | AIR CONDITIONING     |   |
| HEATING SYSTEM                 |                                                    |                                  |                      |   |
| na Dell'Orso -                 |                                                    | +39 335 1301005                  |                      | D |