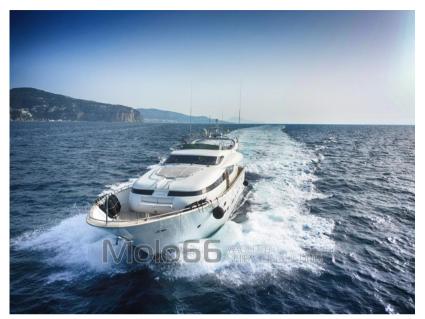

# fipa Maiora 29 dp

Marina Dell'Orso -07021 Poltu quatu 5 YACHT &

### Specifications

| YEAR            | LENGTH              |
|-----------------|---------------------|
| 1998            | 29.25               |
| WIDTH           | FUEL TANK CAPACITY  |
| 6.80            | 13000               |
| GUESTS CRUISING | CABINS              |
| 12              | 5                   |
| BATHROOMS       | ENGINE MANUFACTURER |
| 1               | MTU 16V200M90       |
|                 |                     |