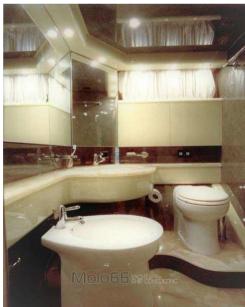

### Specifications

| YEAR            | LENGTH              |
|-----------------|---------------------|
| 1998            | 29.25               |
| WIDTH           | FUEL TANK CAPACITY  |
| 6.80            | 13000               |
| GUESTS CRUISING | CABINS              |
| 12              | 5                   |
| BATHROOMS       | ENGINE MANUFACTURER |
| 1               | MTU 16V200M90       |
|                 |                     |