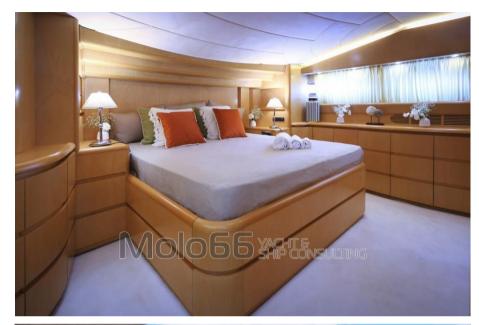

### Specifications

| YEAR            | LENGTH              |
|-----------------|---------------------|
| 1998            | 29.25               |
| WIDTH           | FUEL TANK CAPACITY  |
| 6.80            | 13000               |
| GUESTS CRUISING | CABINS              |
| 12              | 5                   |
| BATHROOMS       | ENGINE MANUFACTURER |
| 1               | MTU 16V200M90       |
|                 |                     |