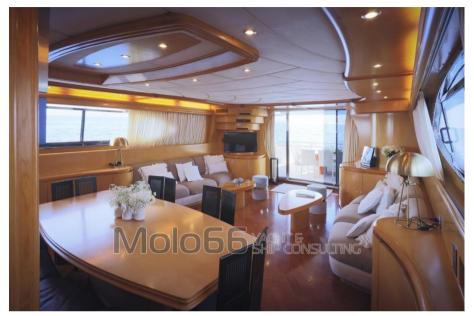

### Description

This vessel is offered subject to prior sale, price change, or withdrawal without notice.

Navigation equipment:

Rudder angle indicator, Display, Fax, Intercom.

Staging and technical:

Engine Alarm, Bilge Alarm, Water pressure pump, Teak Side Decks, Deck Shower, Directional Spotlight, Hydraulic Flaps, Anchor Chain Washdown, Courtesy Lights, Platform, Teak Cockpit, Shorepower connector, Voltage Rectifier, Electric Windlass, swimming ladder, cockpit table, Tender, Stern Winches, Bow Winches.