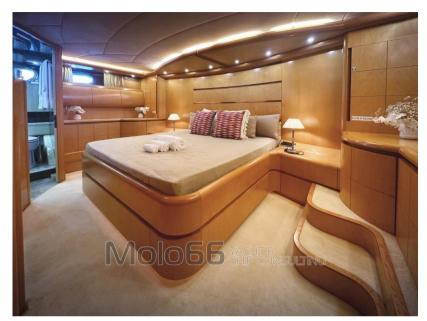

### Specifications

| YEAR            | LENGTH              |
|-----------------|---------------------|
| 1998            | 29.25               |
| WIDTH           | FUEL TANK CAPACITY  |
| 6.80            | 13000               |
| GUESTS CRUISING | CABINS              |
| 12              | 5                   |
| BATHROOMS       | ENGINE MANUFACTURER |
| 1               | MTU 16V200M90       |
|                 |                     |