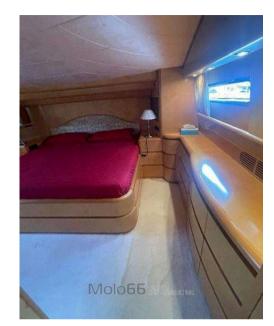

### Specifications

| YEAR            | LENGTH              |
|-----------------|---------------------|
| 1998            | 29.25               |
| WIDTH           | FUEL TANK CAPACITY  |
| 6.80            | 13000               |
| GUESTS CRUISING | CABINS              |
| 12              | 5                   |
| BATHROOMS       | ENGINE MANUFACTURER |
| 1               | MTU 16V200M90       |
|                 |                     |