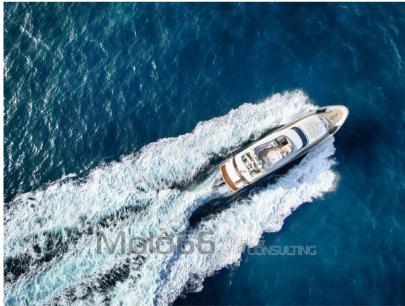

### Specifications

| YEAR            | LENGTH              |
|-----------------|---------------------|
| 1998            | 29.25               |
| WIDTH           | FUEL TANK CAPACITY  |
| 6.80            | 13000               |
| GUESTS CRUISING | CABINS              |
| 12              | 5                   |
| BATHROOMS       | ENGINE MANUFACTURER |
| 1               | MTU 16V200M90       |
|                 |                     |