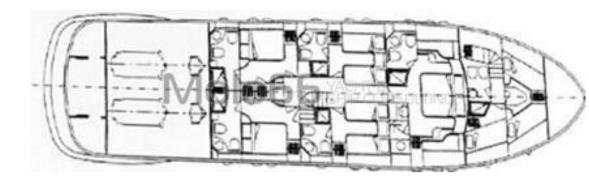

### Specifications

| YEAR            | LENGTH              |
|-----------------|---------------------|
| 1998            | 29.25               |
| WIDTH           | FUEL TANK CAPACITY  |
| 6.80            | 13000               |
| GUESTS CRUISING | CABINS              |
| 12              | 5                   |
| BATHROOMS       | ENGINE MANUFACTURER |
| 1               | MTU 16V200M90       |
|                 |                     |

### 2 X 1800 CV

| General                        |                                                    |                                  |                      |   |
|--------------------------------|----------------------------------------------------|----------------------------------|----------------------|---|
| TYPE<br>Motorboat              | brand<br>fipa                                      | <sup>модеl</sup><br>Maiora 29 dp | guests cruising      |   |
| current location<br>Sardegna   | ·                                                  |                                  |                      |   |
| Dimensions / Performance       |                                                    |                                  |                      |   |
| weight (t)<br>9999.99          | fuel capacity (l)<br>13000                         | CRUISING SPEED (ND) 25           | TOP SPEED (ND)<br>29 |   |
| Building / facilities          |                                                    |                                  |                      |   |
| HULL MATERIAL<br>Vetroresina   | AMOUNT OF CABINS                                   | berths<br>10                     | bathroom(s)<br>]     |   |
| Engine room                    |                                                    |                                  |                      |   |
| engine<br>MTU 16V200M90        | NUMBER OF ENGINES HORSE POWER (CV) $2 \times 1800$ | <sup>FUEL</sup><br>Diesel        | BOW THRUSTER         |   |
| Electricity / air conditioning | 9                                                  |                                  |                      |   |
| ENGINE BATTERY                 | BATTERY<br>CHARGER                                 | GENERATOR                        | AIR CONDITIONING     |   |
| HEATING SYSTEM                 |                                                    |                                  |                      |   |
| na Dell'Orso -                 |                                                    | +39 335 1301005                  |                      | D |