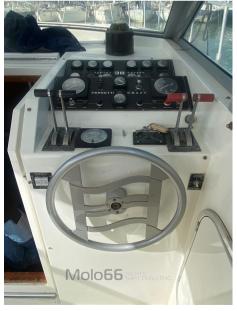

Rudder angle indicator.

Staging and technical:

Water pressure pump, Deck Shower, Hydraulic Flaps, Platform (Allungata), Automatic Bilge Pump, Entry door, Shorepower connector, Voltage Rectifier, Electric Windlass, swimming ladder, Horn.

| Navigation equipment |                    |             |        |  |
|----------------------|--------------------|-------------|--------|--|
| VHF                  | NAVIGATION COMPASS | SPEEDOMETER | ANCHOR |  |
| Galley / Laundry / E | ntertainment       |             |        |  |
| FRIDGE               |                    |             |        |  |
| Deck equipment       |                    |             |        |  |
| DECK SHOWER          |                    |             |        |  |
| Safety equipment/    | miscellaneous      |             |        |  |
| LIFE                 | BILGE PUMP         |             |        |  |