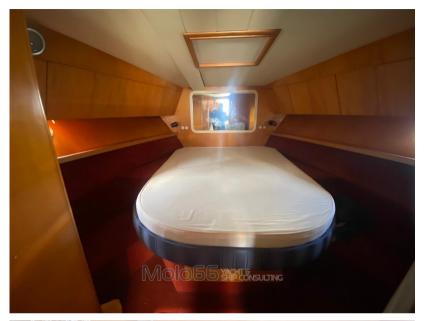

## **Specifications**

YEAR

1982

**WIDTH** 

3.60

**FUEL TANK CAPACITY** 

1150

**CABINS** 

DECK MATERIAL

Vetroresina

AMOUNT OF CABINS

1

BERTHS

2

**Engine room** 

ENGINE Caterpillar NUMBER OF ENGINES HORSE POWER (CV)