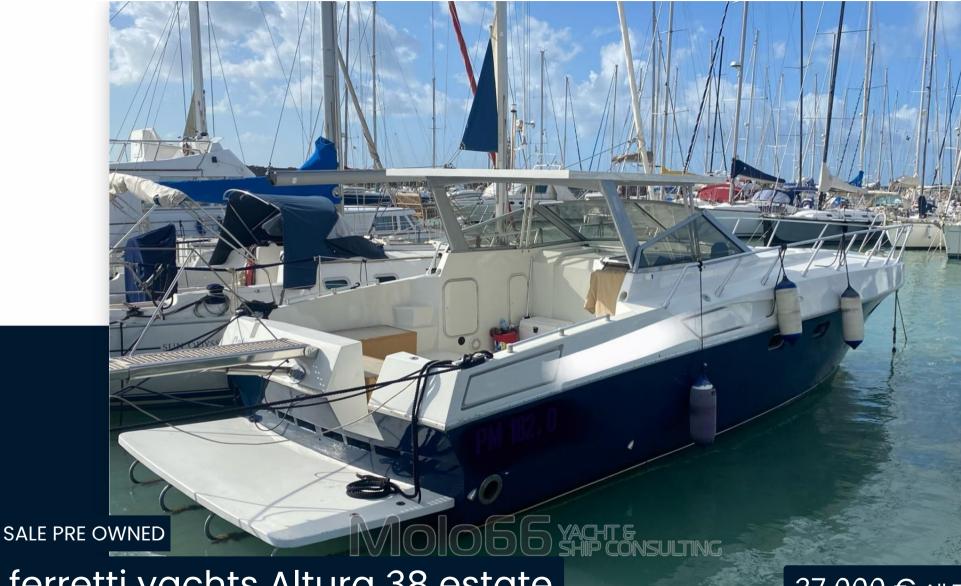

ferretti yachts Altura 38 estate

37 000 € All Tax Included

TYPE

Motorboat

CURRENT LOCATION Lazio

BRAND

ferretti yachts

MODEL

Altura 38 estate

**GUESTS CRUISING** 