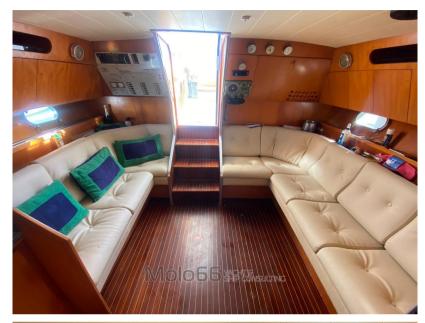

Domestic Facilities onboard:

Warm Water System, 220V Outlets, Electric Toilet.

**Entertainment:** 

Speakers, Hi-Fi.

Kitchen and appliances:

Burner (A gas 2 fuochi).

Upholstery:

Cushions, Cockpit Cushions.