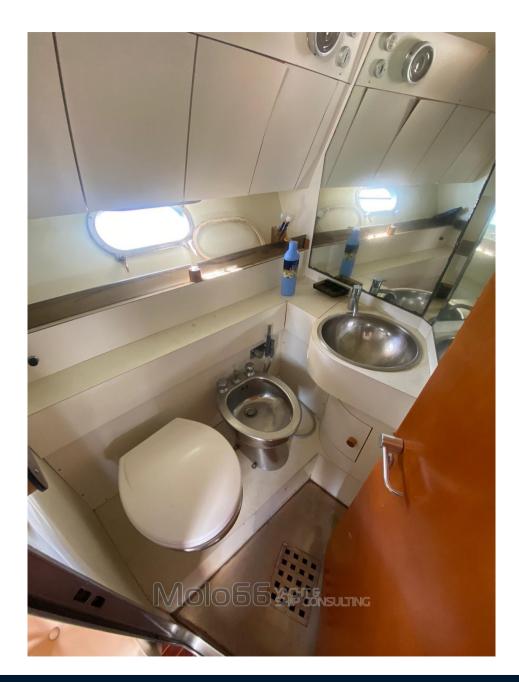

Domestic Facilities onboard:

Warm Water System, 220V Outlets, Electric Toilet.

**Entertainment:** 

Speakers, Hi-Fi.

Kitchen and appliances:

Burner (A gas 2 fuochi).

Upholstery:

Cushions, Cockpit Cushions.