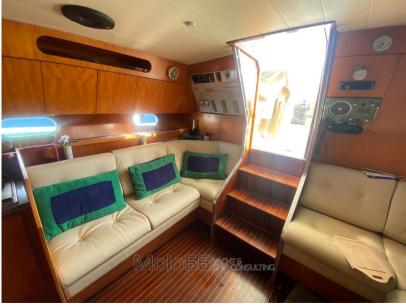

Domestic Facilities onboard:

Warm Water System, 220V Outlets, Electric Toilet.

**Entertainment:** 

Speakers, Hi-Fi.

Kitchen and appliances:

Burner (A gas 2 fuochi).

Upholstery:

Cushions, Cockpit Cushions.