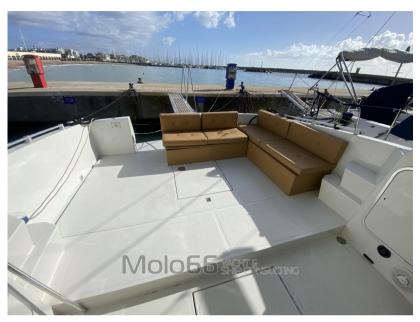

Domestic Facilities onboard:

Warm Water System, 220V Outlets, Electric Toilet.

**Entertainment:** 

Speakers, Hi-Fi.

Kitchen and appliances:

Burner (A gas 2 fuochi).

Upholstery:

Cushions, Cockpit Cushions.