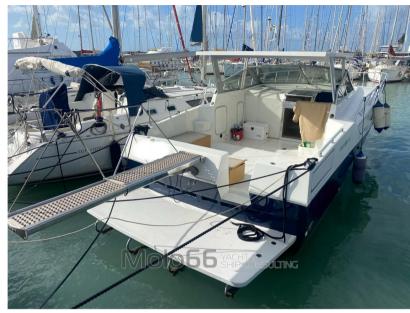

Rudder angle indicator.

Staging and technical:

Water pressure pump, Deck Shower, Hydraulic Flaps, Platform (Allungata), Automatic Bilge Pump, Entry door, Shorepower connector, Voltage Rectifier, Electric Windlass, swimming ladder, Horn.