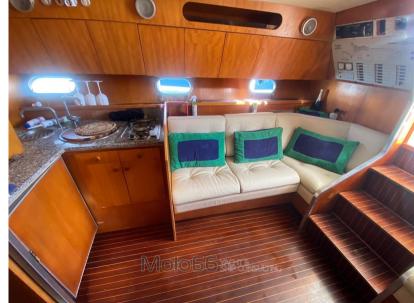

Domestic Facilities onboard:

Warm Water System, 220V Outlets, Electric Toilet.

**Entertainment:** 

Speakers, Hi-Fi.

Kitchen and appliances:

Burner (A gas 2 fuochi).

Upholstery:

Cushions, Cockpit Cushions.