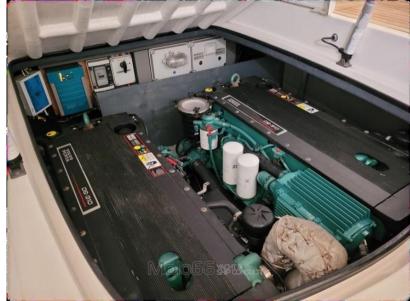

2

**ENGINE MANUFACTURER** 

Volvo Penta D6 310

**General** 

TYPE

Motorboat

CURRENT LOCATION
Sardegna

BRAND

NUMBER OF ENGINES HORSE POWER (CV)

Volvo Penta D6 310

2 x 310

Electricity / air conditioning

**ENGINE BATTERY** 

BATTERY CHARGER

| Navigation equipment |               |     |                    |  |
|----------------------|---------------|-----|--------------------|--|
| GPS                  | AUTO PILOT    | VHF | NAVIGATION COMPASS |  |
| SPEEDOMETER          | ANCHOR        |     |                    |  |
| Galley/Laundry/Ent   | tertainment   |     |                    |  |
| MICROWAVE            | FRIDGE        | TV  |                    |  |
| Deck equipment       |               |     |                    |  |
| BIMINI               | CANOPY        |     |                    |  |
| Safety equipment / n | niscellaneous |     |                    |  |
| LIFE                 | BILGE PUMP    |     |                    |  |