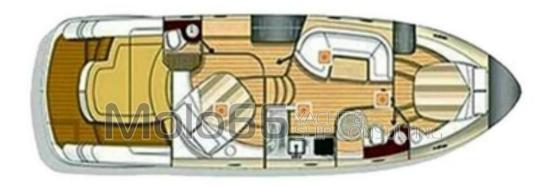

2

**ENGINE MANUFACTURER** 

Volvo Penta D6 310

**General** 

TYPE

Motorboat

CURRENT LOCATION
Sardegna

BRAND

1000

**Building/facilities** 

AMOUNT OF CABINS

BERTHS

BATHROOM(S)

1

**Engine room** 

ENGINE