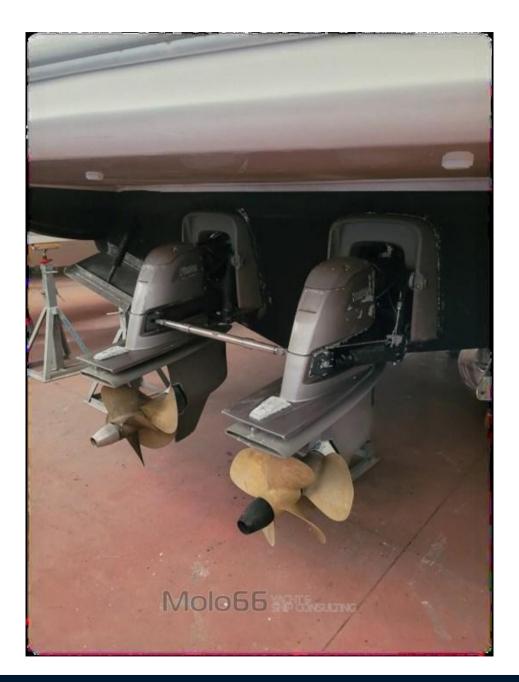

2

**ENGINE MANUFACTURER** 

Volvo Penta D6 310

**General** 

TYPE

Motorboat

CURRENT LOCATION
Sardegna

BRAND

NUMBER OF ENGINES HORSE POWER (CV)

Volvo Penta D6 310

2 x 310

Electricity / air conditioning

**ENGINE BATTERY** 

BATTERY CHARGER

| Navigation equipment |               |     |                    |  |
|----------------------|---------------|-----|--------------------|--|
| GPS                  | AUTO PILOT    | VHF | NAVIGATION COMPASS |  |
| SPEEDOMETER          | ANCHOR        |     |                    |  |
| Galley/Laundry/Ent   | tertainment   |     |                    |  |
| MICROWAVE            | FRIDGE        | TV  |                    |  |
| Deck equipment       |               |     |                    |  |
| BIMINI               | CANOPY        |     |                    |  |
| Safety equipment / n | niscellaneous |     |                    |  |
| LIFE                 | BILGE PUMP    |     |                    |  |