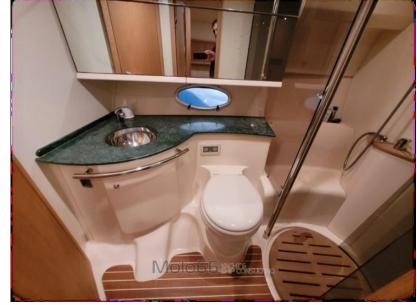

Domestic Facilities onboard:

Warm Water System, 220V Outlets, Black Water Tank, 2 Electric Toilet.

Security equipment:

PFDs.

**Entertainment:** 

Speakers, DTV, Radio AM/FM, Hi-Fi.

Kitchen and appliances:

Galley (3 FUOCHI GAS), Burner, Deck Refrigerator.

1

**HORSE POWER** 

2 X 310 CV

LENGTH

12.90

**FUEL TANK CAPACITY** 

1000

**CABINS** 