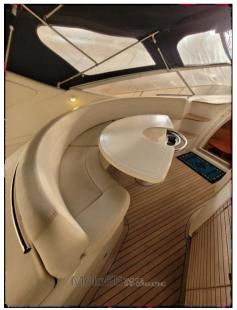

## Description

Staging and technical:

Engine Alarm, Bilge Alarm, Electric Engine Compartment Opening, Water pressure pump, 4 Batteries, Deck Shower, Hydraulic Flaps (N°2), Tender Garage, Flaps Indicators, Washbasin in the cockpit, Courtesy Lights, Gangway, Platform, Automatic Bilge Pump, Teak Cockpit, Shorepower connector, Rollbar, Electric Windlass, swimming ladder, cockpit table, Horn.

Upholstery:

Cushions.