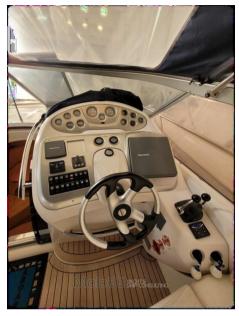

NUMBER OF ENGINES HORSE POWER (CV)

Volvo Penta D6 310

2 x 310

Electricity / air conditioning

**ENGINE BATTERY** 

BATTERY CHARGER

| Navigation equipment |               |     |                    |  |
|----------------------|---------------|-----|--------------------|--|
| GPS                  | AUTO PILOT    | VHF | NAVIGATION COMPASS |  |
| SPEEDOMETER          | ANCHOR        |     |                    |  |
| Galley/Laundry/Ent   | tertainment   |     |                    |  |
| MICROWAVE            | FRIDGE        | TV  |                    |  |
| Deck equipment       |               |     |                    |  |
| BIMINI               | CANOPY        |     |                    |  |
| Safety equipment / n | niscellaneous |     |                    |  |
| LIFE                 | BILGE PUMP    |     |                    |  |