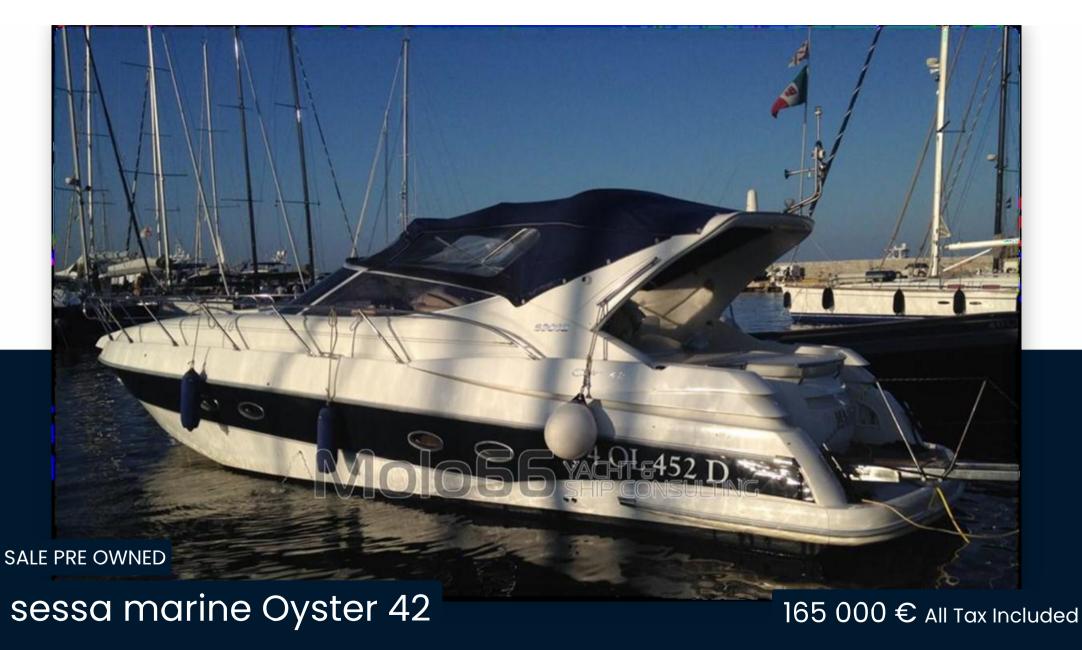

sessa marine

MODEL

Oyster 42

**GUESTS CRUISING** 

10

**Dimensions / Performance** 

WEIGHT (T) 7.00

FUEL CAPACITY (L)