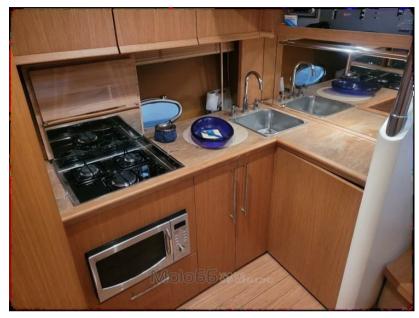

Domestic Facilities onboard:

Warm Water System, 220V Outlets, Black Water Tank, 2 Electric Toilet.

Security equipment:

PFDs.

**Entertainment:** 

Speakers, DTV, Radio AM/FM, Hi-Fi.

Kitchen and appliances:

Galley (3 FUOCHI GAS), Burner, Deck Refrigerator.