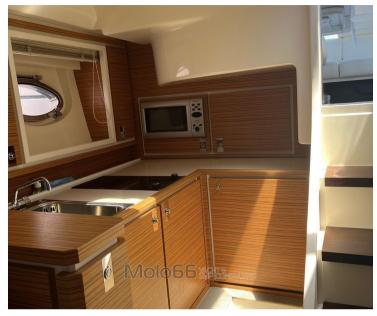

Domestic Facilities onboard:

Warm Water System, Waste Water Plant, Electric Toilet.