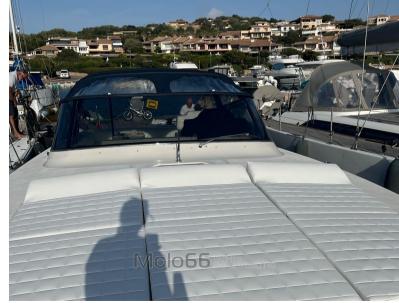

This vessel is offered subject to prior sale, price change, or withdrawal without notice.

Navigation equipment:

Electronic engine control, Display.

Staging and technical:

Engine Alarm, Bilge Alarm, Water pressure pump, Deck Shower, Hydraulic Flaps, Washbasin in the cockpit, Gangway, Platform, Teak Cockpit, Shorepower connector, Electric Windlass, swimming ladder, cockpit table.