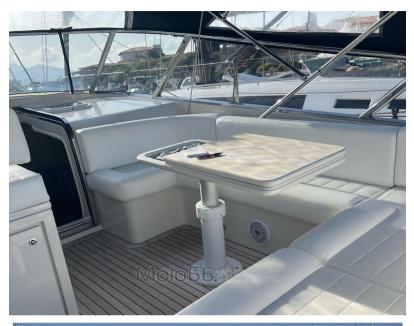

This vessel is offered subject to prior sale, price change, or withdrawal without notice.

Navigation equipment:

Electronic engine control, Display.

Staging and technical:

Engine Alarm, Bilge Alarm, Water pressure pump, Deck Shower, Hydraulic Flaps, Washbasin in the cockpit, Gangway, Platform, Teak Cockpit, Shorepower connector, Electric Windlass, swimming ladder, cockpit table.