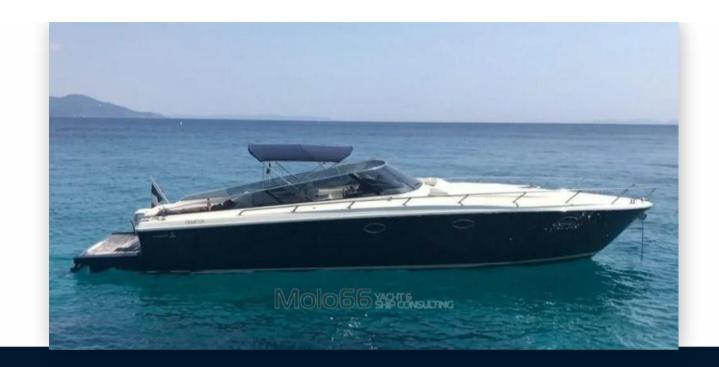

# itama Forty

## **Specifications**

YEAR

2008

**WIDTH** 

4.00

**GUESTS CRUISING** 

8

**BATHROOMS** 

1

**HORSE POWER** 

2 X 450 CV

LENGTH

13.00

**FUEL TANK CAPACITY** 

1500

**CABINS** 

I

**ENGINE MANUFACTURER** 

MAN

General

TYPE BRAND MODEL GUESTS CRUISING

Motorboat itama Forty 8

**CURRENT LOCATION** 

Sardegna - costa smeralda