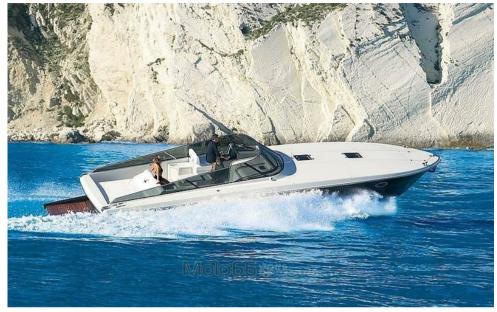

# itama Forty

## **Specifications**

YEAR

2008

**WIDTH** 

4.00

**GUESTS CRUISING** 

8

**BATHROOMS** 

1

**HORSE POWER** 

2 X 450 CV

LENGTH

13.00

**FUEL TANK CAPACITY** 

1500

**CABINS** 

I

**ENGINE MANUFACTURER** 

MAN

General

TYPE BRAND MODEL GUESTS CRUISING

Motorboat itama Forty 8

**CURRENT LOCATION** 

Sardegna - costa smeralda